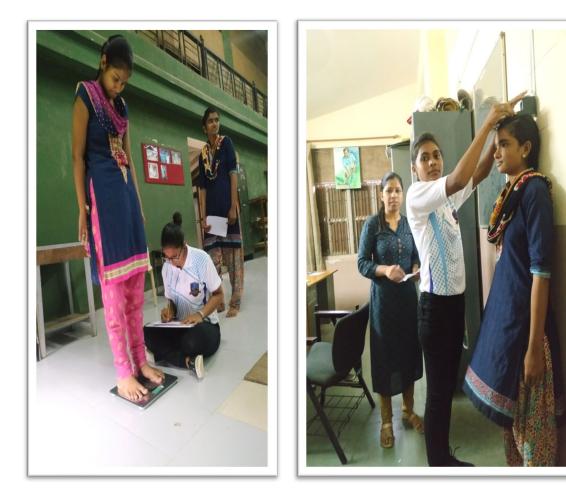

# R. C. Patel Arts, Commerce & Science College, Shirpur Heath Assessment Camp

The physical education and sports department had organized Heath Assessment Camp on 25<sup>th</sup> & 26 December 2021 under the guidance of physical education foundation of India, New Delhi.

The girls from first, second- & third-year BA students were assessed on height, weight, waist to hip ratio, fat percentage, water percentage, bone weight, BMR, BMI, muscular endurance, muscular strength & flexibility variables.

There were 150 girls had taken part in this two-day health assessment program. The evaluation report was made for each student to find out the current status of the health. Further, the recommendation and suggestion were given to the students for the improvement of the health.

# Heath Assessment Camp