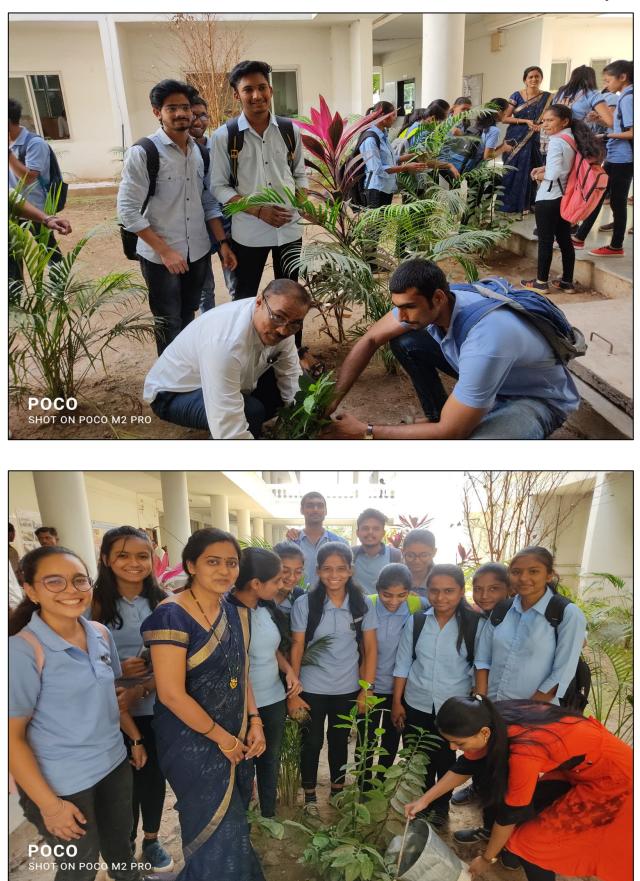

#### Tree Plantation Event Organized by the Computer Science Department

#### **On International Women's Day**

The importance of trees has been known since ancient times. There is an inseparable relationship between trees and living beings. Despite this, in the name of development, humans are cutting down trees, leading to adverse effects and losses. Planting trees is one solution to this issue. Instilling this thought in the minds of students can help us enrich nature and reduce pollution in the future.

To celebrate International Women's Day, the Computer Science Department organized a tree plantation event on March 13, 2022.

2 mar

Dr. S. D. Mone Coordinator

Tree Plantation on the Occasion of International Women's Day