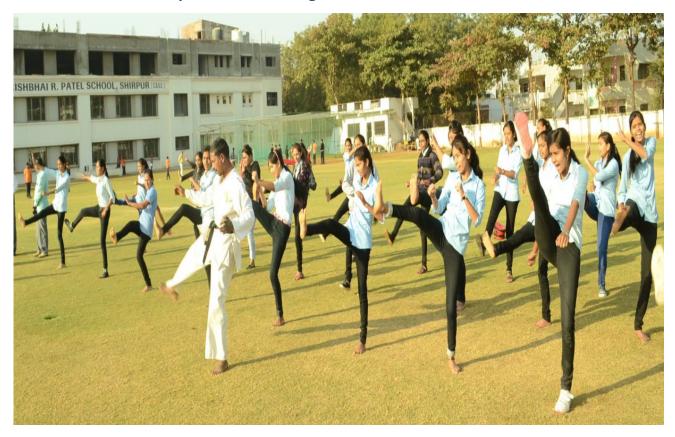

# R. C. Patel Arts, Commerce and Science College, Shirpur Organization of Eight-Day "Swayamsiddha Camp" Workshop under the Youth Forum

In collaboration with the Student Development Department of Kavayitri Bahinabai Chaudhari North Maharashtra University and the Youth Forum of R.C. Patel Arts, Commerce, and Science College, Shirpur, an eight-day "Swayamsiddha" workshop was organized from January 17 to January 24, 2019. The workshop was inaugurated by Dr. Sunita Bagul. The event was presided over by Principal Dr. D.R. Patil. Present at the inauguration were District Student Development Officer Dr. H.M. Shaikh, the college's Vice Principal Dr. A.G. Sonawane, Student Welfare Officer Dr. A.M. Patil, workshop coordinator Dr. Anita Jadhav, karate instructor Mr. Jayasingh Padavi, Prof. J.P. Mahashabde, Prof. Anita More, Prof. Pratima Shrawgi, Prof. Harshada Patil, among others.

A total of 50 female students participated in the eight-day karate workshop. Mr. Jayasingh Padavi trained the girls in self-defense and resistance techniques including block punch, cross punch, side chop, sun block, east middle kick, upper block, and other skills. The workshop concluded on January 24, 2019.

The closing ceremony was presided over by Principal Dr. D.R. Patil. Also present were Vice Principal Dr. A.G. Sonawane, Student Welfare Officer Dr. A.M. Patil, workshop coordinator Dr. Anita Jadhav, karate instructor Mr. Jayasingh Padavi, Prof. J.P. Mahashabde, Prof. Anita More, Prof. Pratima Shrawgi, Prof. Harshada Patil, Prof. Kavita Mali, Prof. Sapna Yeshe, Prof. Yogita Badgujar, Prof. Komal Patil, and others. The success of this workshop was significantly supported by Dr. R.S. Pawar, Dr. Ramakant Chaudhary, Mr. Ganesh Sonar, Mr. Bansibhai Chaudhary, Mr. Mehul Gujarati, Mr. D.Y. Patel, Mr. Sandesh Rajput, and Mr. Yogesh Kulathe.