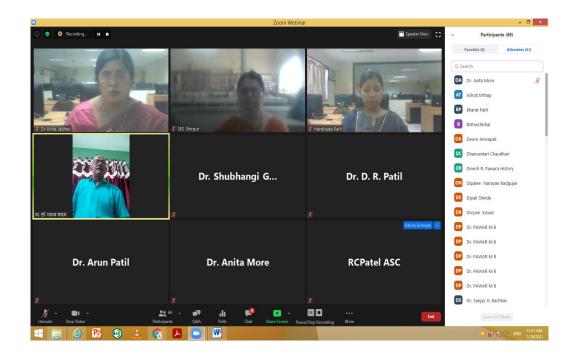

# R. C. Patel Arts, Commerce & Science College, Shirpur National webinar "The Sports- Women Empowerment"

The Physical Education & Sports Department of the college has collaborated with R C Patel arts commerce & Science College, Shirpur, PEFI New Delhi & IQAC & Department of Physical Education & Sports Abhya Yuwa Kalyan Kendra Arts Mahila Mahavidyalaya Dhule, Maharashtra in the organization of one day national level webinar on the topic "**The Sports-Women Empowerment**" held on **5**<sup>th</sup> **august 2021**.

The resource person for the webinar was **Dr T Onima Reddy Professor BHU Varanasi and Dr Kavita Kholgade Nashik** as grace the virtual program. Principal of the respective college were present for the inaugural of the one day national level webinar.

There were more than 500 registered participants were present on the online platform to witness the national level webinar. Certificate was given to all the registered participants.

Dr. Harshada Patil