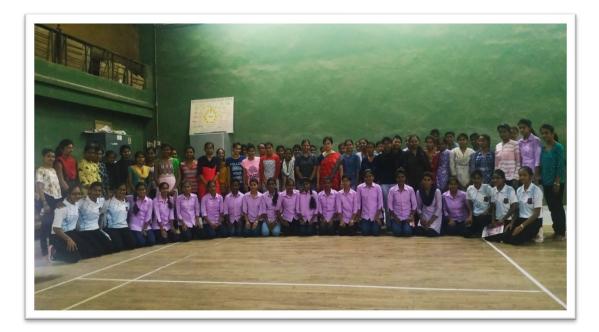

# R. C. Patel Arts, Commerce & Science College, Shirpur Intercollegiate Cross-Country Women Competition

The department of physical education & Sports has organized the intercollegiate Cross-country competition on 18th October 2022 at R C Patel college ground. The purpose of the competition to select the Dhule Zone women Cross-country team for inter zonal women Cross-country competition.

## **Cross-Country Women Competition**

#### R. C. Patel College of Arts, Commerce and Science, Shirpur