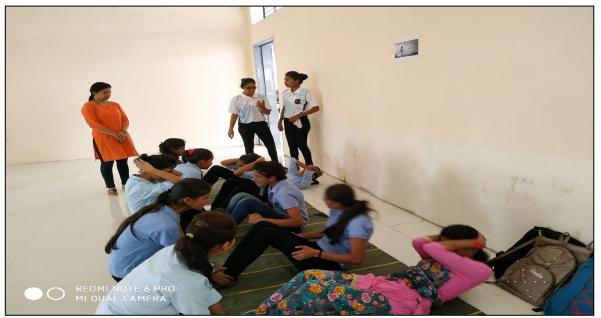

#### R.C. Patel Arts, Commerce, and Science College, Shirpur Swavansiddha Workshop - Karate Camp

#### January 28, 2020 to February 5, 2020

An eight-day Swavansiddha workshop was organized under the Student Development Department of Kavayitri Bahinabai Chaudhari North Maharashtra University and the Women's Assembly of R.C. Patel Arts, Commerce, and Science College. The Swavansiddha campaign, led by Mr. Jayasingh Padvi, provided two hours of training daily to 50 female students from January 28, 2020, to February 5, 2020.

During the eight-day karate camp, Mr. Jayasingh Padvi taught the girls self-defense techniques and resistance skills such as block punch, cross punch, side chop, sun block, east middle kick, upper block, and more.