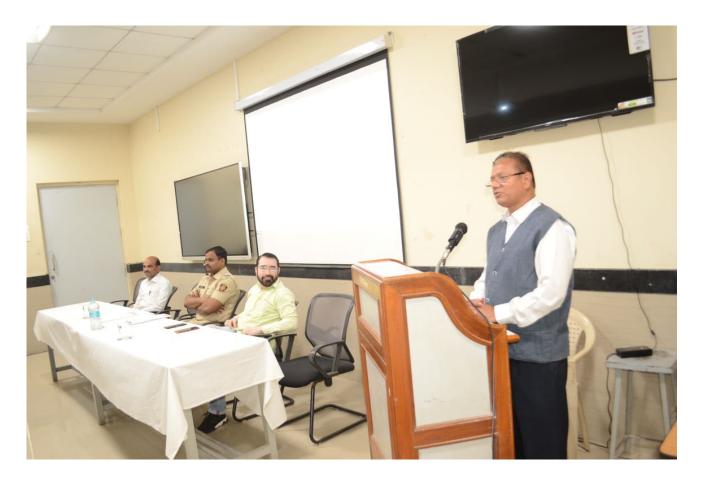

#### Women's Grievance Redressal Committee Women's Laws

During the academic year 2022-2023, a program on women's laws was conducted at R.C. Patel College of Arts, Commerce and Science on March 3, 2023, under the Women's Grievance Redressal Committee. The program was chaired by Prof. Dr. Harshada Patil, who is also the Principal of the college, and inaugurated by Dr. D.R. Patil, the President of the college. The objective of the program was outlined by the Chairperson of the Women's Grievance Redressed Committee, Prof. Dr. Jyoti Mahashabde. Advocate Kunal Rajput provided guidance to female students on various laws concerning women. He advised them on which laws to approach in case of harassment against women. Dr. D.R. Patil, the Principal, also provided insights on how women can effectively utilize laws in relevant situations. The vote of thanks for the program was delivered by Prof. Dr. Anita Jadhav.