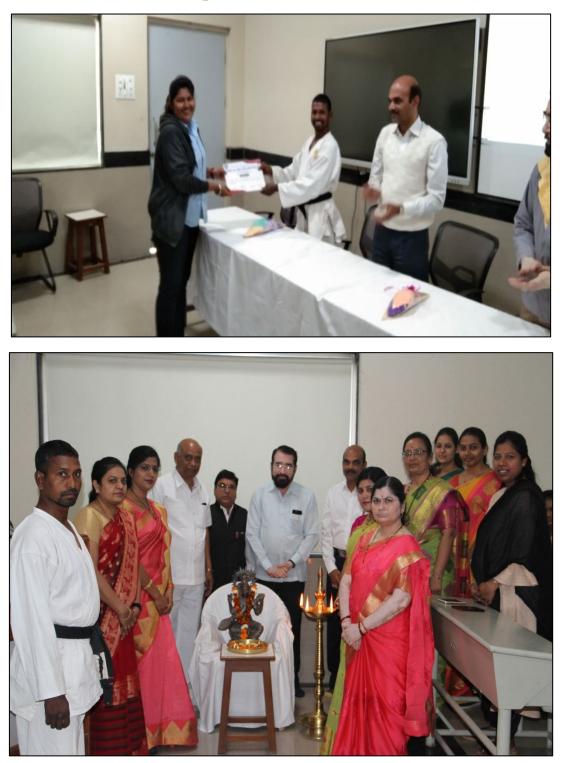

#### R.C. Patel Arts, Commerce, and Science College, Shirpur Swavansiddha Workshop - Karate Camp

#### January 28, 2020 to February 5, 2020

An eight-day Swavansiddha workshop was organized under the Student Development Department of Kavayitri Bahinabai Chaudhari North Maharashtra University and the Women's Assembly of R.C. Patel Arts, Commerce, and Science College. The Swavansiddha campaign, led by Mr. Jayasingh Padvi, provided two hours of training daily to 50 female students from January 28, 2020, to February 5, 2020.

The program was inaugurated on January 28, 2020, by Mr. Natusingh Girase. The principal of the college, Dr. D.R. Patil, presided over the event. District Student Development Officer Dr. A.M. Patil, Vice Principal Dr. A.G. Sonawane, and karate instructor Mr. Jayasingh Padvi were present. Dr. Ashwini G. Patil hosted the program, and Dr. Anita Jadhav explained the purpose of the event. Dr. J.P. Mahashabde gave the vote of thanks.

During the eight-day karate camp, Mr. Jayasingh Padvi taught the girls self-defense techniques and resistance skills such as block punch, cross punch, side chop, sun block, east middle kick, upper block, and more.

At the closing ceremony, the principal, Dr. D.R. Patil, presided over the event. Dr. A.M. Patil, Student Development Officer, Dr. Anita Jadhav, Women's Assembly Coordinator, karate instructor Mr. Jayasingh Padvi, Prof. Anita More, Prof. Aparna Jagtap, and Prof. Madhavi Gulhane were present. Valuable support was provided by Ganesh Sonar, Bansibhai Choudhary, and Mehul Gujarati for the success of the camp.

Dr.Anita Jadhav Coordinator

Karate Camp – Distribution of Certificate