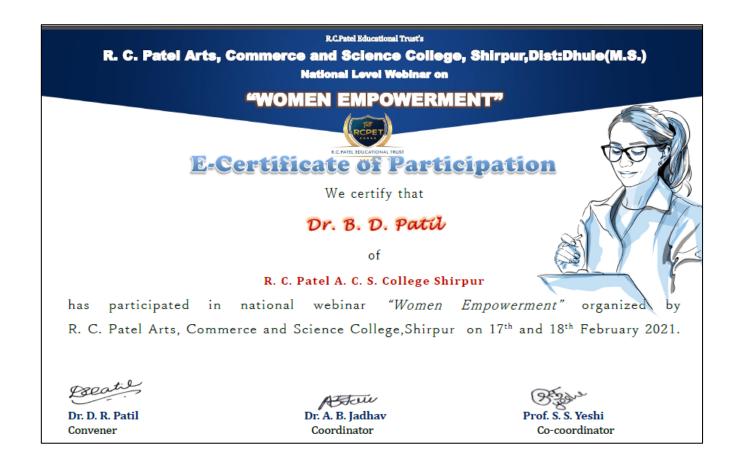

#### Webinar on Women Empowerment Two-day National-level webinar

R.C. Patel Arts, Commerce, and Science College, Shirpur organized a two-day national-level webinar on women's empowerment on February 17 and 18, 2021. More than 150 participants enthusiastically took part in this webinar. The objective of this webinar was to raise awareness among women on topics such as women's empowerment, education, new directions in empowerment, various roles of women in daily society, and modern women.

The two-day webinar included 4 sessions. The program was inaugurated by the college principal, Dr. D.R. Patil. Vice-principal Dr. A.M. Patil, R.D. Jadhav, and all the faculty members of the college were present during the inauguration. In his inaugural speech, the principal, Dr. D.R. Patil, emphasized the importance of women's empowerment, stating, "If women are empowered, the country will become stronger. Therefore, women's role in empowerment is crucial."

In the first session, Dr. Lata Pratibha Madhukar from Pune explained how women have developed through education using various examples. She emphasized that if a woman is educated, it will lead to the development of society, the country, and the nation. She discussed gender, patriarchy, cultural changes, and the struggle for women's education in India in her lecture.

In the second session, Dr. Shobha Shinde from Jalgaon provided new directions and guidelines for women's empowerment in her lecture. She mentioned that although women have progressed in every field, there are still many areas where further development is needed. She provided valuable guidance on various new opportunities and directions.

In the third session, Dr. Kusum Tripathi from Dr. B.R. Ambedkar University, Mhow, Indore highlighted the significant role of women in various aspects of Indian society. She explained why women are considered "Shakti" (power) and provided detailed guidance on this.

In the fourth session, Mrs./Ms. Gangajal Patil discussed how women can be empowered through education. She explained how to inspire and support troubled or distressed women through education, making them strong and empowered, providing detailed guidance on this subject.

This webinar was organized under the guidance of principal Dr. D.R. Patil, coordinated by Dr. Anita Jadhav, and co-coordinated by Ms. Sapna Yeshi. The program was hosted by Ms. Harshada Patil and co-hosted by Ms. Sapna Yeshi. The introductory speech was given by coordinator Dr.

Anita Jadhav, and the vote of thanks was delivered by Ms. Shubhangi Pingale. The success of the program was supported by Ms. Anita More, Mr. Gopal Bide, Ms. Aparna Jagtap, Mr. Ramkumar Suryavanshi, Mr. Rahul Mali, Ms. Mayuri Rajput, and Ms. Jayshree Dorik.

Dr. Anita Jadhav Coordinator