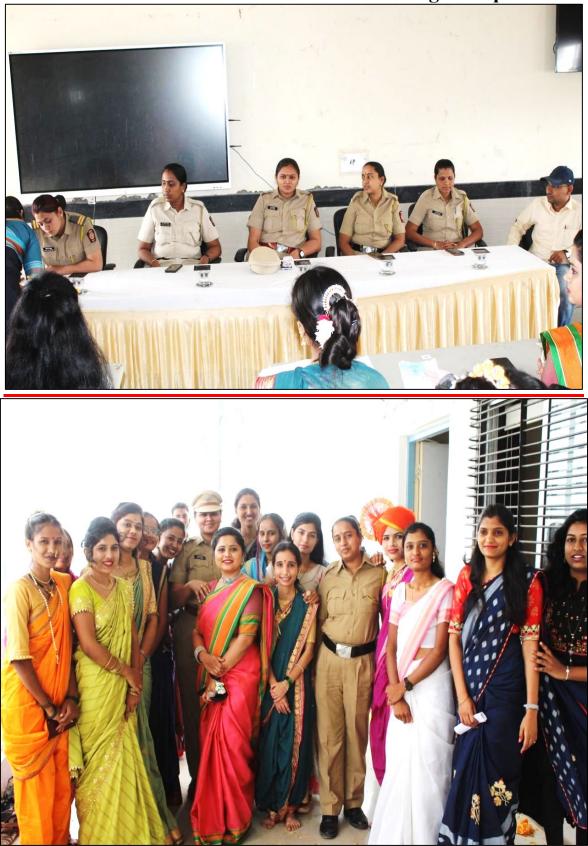

#### Women's Grievance Redressal Committee Women's Laws

During the academic year 2022-2023, a program on women's laws was conducted at R.C. Patel College of Arts, Commerce and Science on March 3, 2023, under the Women's Grievance Redressal Committee. The program was chaired by Prof. Dr. Harshada Patil, who is also the Principal of the college, and inaugurated by Dr. D.R. Patil, the President of the college. The objective of the program was outlined by the Chairperson of the Women's Grievance Redressed Committee, Prof. Dr. Jyoti Mahashabde. Advocate Kunal Rajput provided guidance to female students on various laws concerning women. He advised them on which laws to approach in case of harassment against women. Dr. D.R. Patil, the Principal, also provided insights on how women can effectively utilize laws in relevant situations. The vote of thanks for the program was delivered by Prof. Dr. Anita Jadhav.

On March 1, 2023, from 12:00 PM to 2:00 PM, fifty female students and women faculty members visited the Shirpur Police Station, where Mr. A.S. Agarkar (PI) from Shirpur Police Station provided information on cybercrime. He explained what cybercrime is, its types, and how it is increasing due to the misuse of the internet. He emphasized that where there is internet or cyberspace, there is cybercrime, and it is growing day by day. It is essential for every internet user to be aware of cybercrimes, including email spam, phishing, piracy, data theft, hacking, etc. He also discussed the procedures for filing an FIR, with practical demonstrations by female police officer Swati Girish Shah.