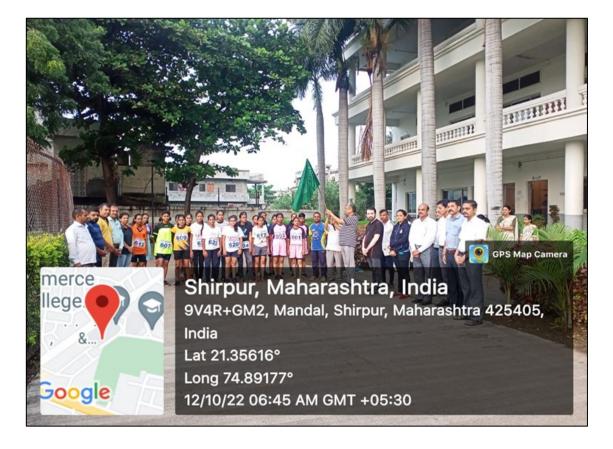

# R. C. Patel Arts, Commerce & Science College, Shirpur Intercollegiate Cross-Country Women Competition

The department of physical education & Sports has organized the intercollegiate Cross-country competition on 18th October 2022 at R C Patel college ground. The purpose of the competition to select the Dhule Zone women Cross-country team for inter zonal women Cross-country competition.

## **Cross-Country Women Competition**