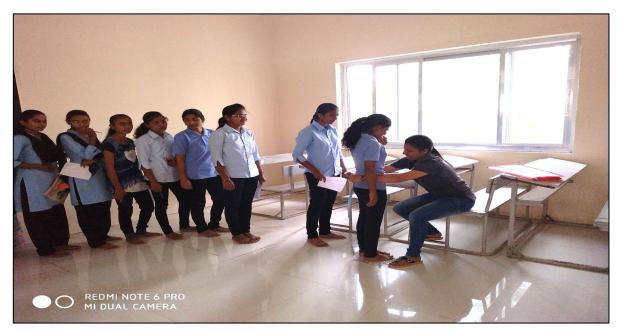

#### R.C. Patel Arts, Commerce, and Science College, Shirpur Swavansiddha Workshop - Karate Camp

#### January 28, 2020 to February 5, 2020

An eight-day Swavansiddha workshop was organized under the Student Development Department of Kavayitri Bahinabai Chaudhari North Maharashtra University and the Women's Assembly of R.C. Patel Arts, Commerce, and Science College. The Swavansiddha campaign, led by Mr. Jayasingh Padvi, provided two hours of training daily to 50 female students from January 28, 2020, to February 5, 2020.

During the eight-day karate camp, Mr. Jayasingh Padvi taught the girls self-defense techniques and resistance skills such as block punch, cross punch, side chop, sun block, east middle kick, upper block, and more.