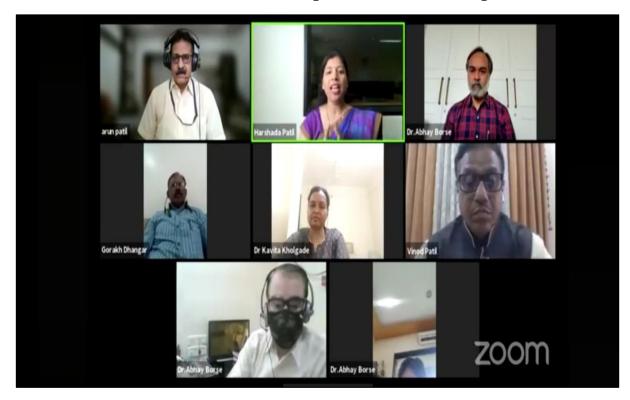

# R. C. Patel Arts, Commerce & Science College, Shirpur National webinar "The Sports- Women Empowerment"

The Physical Education & Sports Department of the college has collaborated with R C Patel arts commerce & Science College, Shirpur, PEFI New Delhi & IQAC & Department of Physical Education & Sports Abhya Yuwa Kalyan Kendra Arts Mahila Mahavidyalaya Dhule, Maharashtra in the organization of one day national level webinar on the topic "**The Sports-Women Empowerment**" held on **5**<sup>th</sup> **august 2021**.

The resource person for the webinar was **Dr T Onima Reddy Professor BHU Varanasi and Dr Kavita Kholgade Nashik** as grace the virtual program. Principal of the respective college were present for the inaugural of the one day national level webinar.

#### National webinar "The Sports- Women Empowerment

महिला सक्षमीकरणावर राष्ट्रीय ऑनलाईन वेबीनार

फिजिकल फाउंडेशन ऑफ इंडियाचे सचिव डॉ.पियूष जैन, प्रभारी प्राचार्य डॉ.अरुण पाटील, आयोजन समिती सचिव प्रा.डॉ.व्ही.एल.पाटील तसेच संस्थेचे कार्यालयीन अधीक्षक बी.एम.पाटील, आय.क्यू.एस.सी. समन्वयक प्रा.डॉ.गोरख धनगर इत्यादी उपस्थित होते.