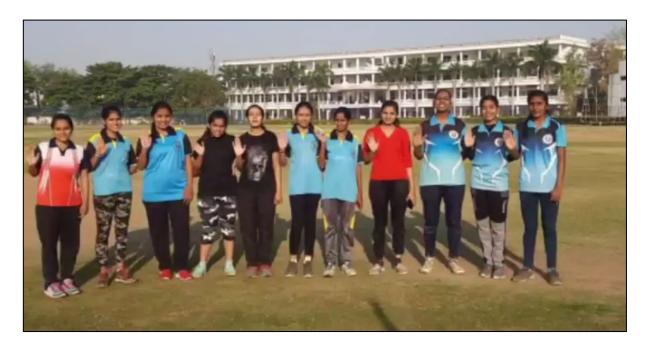

# R. C. Patel Arts, Commerce & Science College, Shirpur Intercollegiate Cross-Country Women Competition

The department of physical education & Sports has organized the intercollegiate Cross-country competition on 18th October 2022 at R C Patel college ground. The purpose of the competition to select the Dhule Zone women Cross-country team for inter zonal women Cross-country competition.

## **Cross-Country Women Competition**

#### R. C. Patel College of Arts, Commerce and Science, Shirpur