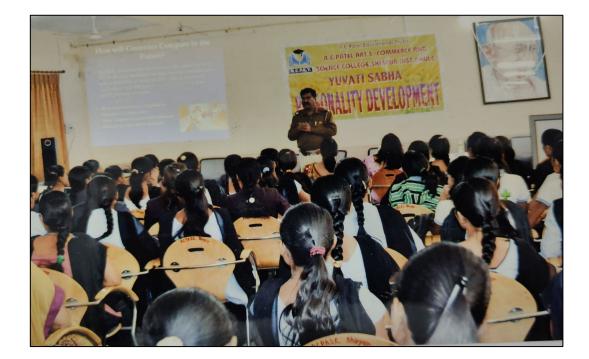

#### **One-day Personality Development Workshop**

Under the auspices of the Women's Forum, a Personality Development Workshop was organized jointly by Kavyatrayi Bahinabai Chaudhari North Maharashtra University's Department of Student Development and R.C. Patel College of Arts, Commerce and Science, Shirpur. The workshop took place on March 28, 2022. The inauguration of the workshop was done by Honorable Principal Dr. Sharada Shitole of H.R. Patel Women's College, Shirpur. The workshop was presided over by Vice-Principal Dr. R.D. Jadhav. During the inaugural session, Dr. A.M. Patil, Officer of the Department of Student Development, AJ Maheshwari, Prof. NH Mahajan, Chief Trainer of the Self-Employment Campaign Jayasing Padvi, Nandurbar, Dr. Jyoti Mahashabde, and Workshop Coordinator Prof. Dr. Anita Jadhav were present. Dr. Sharada Shitole, in her opening remarks, emphasized the importance of students maintaining the dignity of family and society, fostering inspiration, setting goals, self-awareness, self-confidence, self-progress, and understanding their own existence. Vice-Principal Dr. R.D. Jadhav suggested that comprehensive development of students would give shape to their personalities and they could take on higher responsibilities. Dr. Anita Jadhav outlined the workshop's objectives, emphasizing personality development through constructive interaction.

In the first session, Shri. NH Mahajan elaborated on personality, emphasizing self-expression and self-development. In the second session, Dr. Kavita Patil discussed how young women should manage health and promote robust health and personality. In the third session, Dr. Vinay Pawar explained how dialogue and personality development are interlinked, focusing on interview skills, body language, and related subjects. In the fourth session, Dr. HM Shaikh, District Officer, Student Development Department, discussed various student development plans and highlighted the importance of mental health for personality development. The program concluded with Dr. HM Shaikh, District Officer, Student Development Department, offering closing remarks. The program was attended by Vice-Principal Dr. R.D. Jadhav, Vice-Principal Dr. A.M. Patil, Officer of the Department of Student Development Prof. AJ Maheshwari, and others. Students Pooja Pawar, Tripti Brahmane, and Pooja Mali shared their thoughts on the workshop. Janvi Vasnik performed the invocation song. The workshop was coordinated by Prof. Harshada Patil and Prof. Mayuri Rajput. Prof. Aparna Jagtap introduced the guests, and Dr. Anita Jadhav proposed the vote of thanks. Dr. Shubhangi Pingale moderated the event. Dr. Jyoti Mahashabde, Prof. JP Sonawane, Prof. Mehvash Anjum Kazhi, Prof. Rajashree Chaudhari, Prof. Pratima Shravagi, Prof. Jayashree Dorik, Dr. Rupali Agrawal, Prof. Rajashree Jadhav, Prof. Sapna Yeshe, Prof. Pooja Rajput, as well

as Shri Ganesh Sonar, Shri Mehul Gujarati, Shri Bansi Bhai Chaudhary, Shri Sanjay More, and Sandesh Rajput, contributed to the success of the event.

Bin

Dr.Anita Jadhav

## **Workshop on Personality Development**