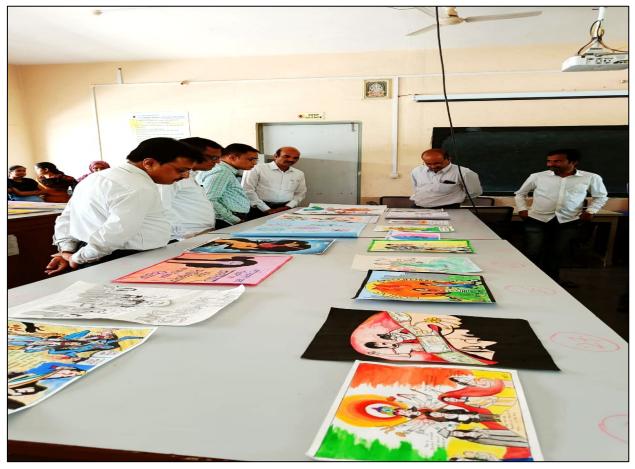

#### Drawing Competition Organized by the Physics Department on Women's Day

Every year on March 8, International Women's Day is celebrated in remembrance of the struggles women have endured for their rights. On this occasion, R. C. Patel Arts, Commerce, and Science College, Shirpur organized a drawing competition that received an enthusiastic response from students. The Physics Department arranged various programs, including an art exhibition. During the closing ceremony, speakers shared their thoughts on the topics of the competition. The drawing competition was organized under the guidance of all directors and the college principal, Dr. D. R. Patil.

A total of 41 students participated in the drawing competition, which featured themes such as women's empowerment. The competition was inaugurated by the college's Vice Principal, Dr. A. M. Patil, Dr. R. D. Jadhav, and Mr. Ganesh Sonar. The judges for the drawing competition were Dr. Ashwini Patil, Prof. Vijayalakshmi Shelke, and Prof. Hemant Wagh. The winners were:

- First place: [Name of the student]
- Second place: [Name of the student]
- Third place: Patil Tejal Hitendrasinh
- Fourth place: Patil Shraddha Bhausaheb

Each of these students received awards for their exceptional artwork.

Dr. A. M. Patil Coordinator