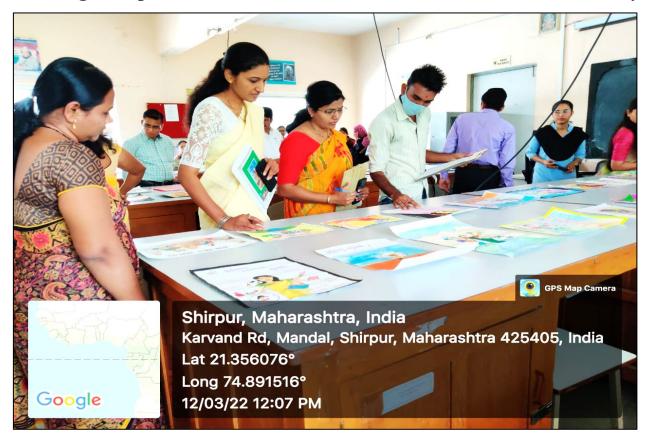

#### Drawing Competition Organized by the Physics Department on Women's Day

Every year on March 8, International Women's Day is celebrated in remembrance of the struggles women have endured for their rights. On this occasion, R. C. Patel Arts, Commerce, and Science College, Shirpur organized a drawing competition that received an enthusiastic response from students. The Physics Department arranged various programs, including an art exhibition. During the closing ceremony, speakers shared their thoughts on the topics of the competition. The drawing competition was organized under the guidance of all directors and the college principal, Dr. D. R. Patil.

A total of 41 students participated in the drawing competition, which featured themes such as women's empowerment. The competition was inaugurated by the college's Vice Principal, Dr. A. M. Patil, Dr. R. D. Jadhav, and Mr. Ganesh Sonar. The judges for the drawing competition were Dr. Ashwini Patil, Prof. Vijayalakshmi Shelke, and Prof. Hemant Wagh. The winners were:

- First place: [Name of the student]
- Second place: [Name of the student]
- Third place: Patil Tejal Hitendrasinh
- Fourth place: Patil Shraddha Bhausaheb

Each of these students received awards for their exceptional artwork.

Dr. A. M. Patil Coordinator