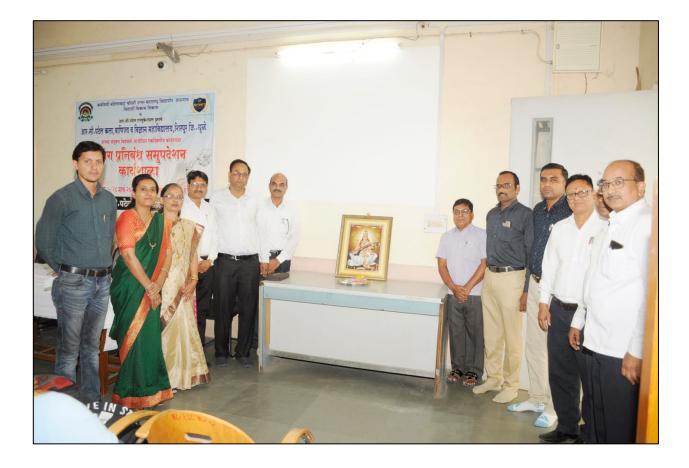

#### Women's Grievance Redressal Committee Women's Laws

During the academic year 2022-2023, a program on women's laws was conducted at R.C. Patel College of Arts, Commerce and Science on March 3, 2023, under the Women's Grievance Redressal Committee. The program was chaired by Prof. Dr. Harshada Patil, who is also the Principal of the college, and inaugurated by Dr. D.R. Patil, the President of the college. The objective of the program was outlined by the Chairperson of the Women's Grievance Redressed Committee, Prof. Dr. Jyoti Mahashabde. Advocate Kunal Rajput provided guidance to female students on various laws concerning women. He advised them on which laws to approach in case of harassment against women. Dr. D.R. Patil, the Principal, also provided insights on how women can effectively utilize laws in relevant situations. The vote of thanks for the program was delivered by Prof. Dr. Anita Jadhav.