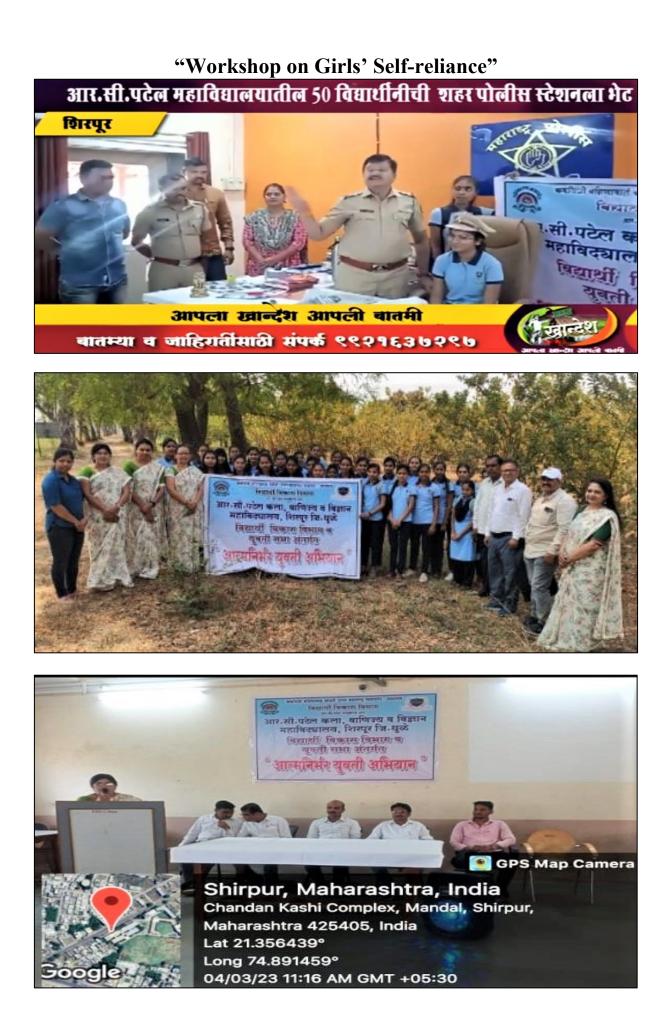

## R.C. Patel Arts, Commerce, and Science College, Shirpur Girls' Committee: Self-Reliant Girls Campaign Workshop

In collaboration with the Student Development Department of North Maharashtra University and the Girls' Committee of R.C. Patel Arts, Commerce, and Science College, a Self-Reliant Girls Campaign was organized from March 1, 2023, to March 6, 2023. Fifty students from R.C. Patel Arts, Commerce, and Science College participated in this campaign.

On March 1, 2023, from 12:00 PM to 2:00 PM, fifty female students and women faculty members visited the Shirpur Police Station, where Mr. A.S. Agarkar (PI) from Shirpur Police Station provided information on cybercrime. He explained what cybercrime is, its types, and how it is increasing due to the misuse of the internet. He emphasized that where there is internet or cyberspace, there is cybercrime, and it is growing day by day. It is essential for every internet user to be aware of cybercrimes, including email spam, phishing, piracy, data theft, hacking, etc. He also discussed the procedures for filing an FIR, with practical demonstrations by female police officer Swati Girish Shah.

On the second day, March 2, 2023, the students visited the Shirpur Agriculture Office to learn about its functions. Mr. Sanjeev Nikam, an agricultural assistant, provided information on soil conservation schemes, horticulture, extension, inputs and quality control, statistics, monitoring and evaluation, planning and estimation, mushroom production projects, food processing industries, schemes, national food security missions, drip and sprinkler irrigation, organic farming, nurseries, farmer schools, honorarium schemes, and various agricultural projects. The students also visited the vermicompost and nursery projects.

On the third day, March 3, 2023, Mr. Ramchandra Patil provided guidance on 'Self-Employment and Women.' He discussed self-help savings groups, Umed savings groups, and how these groups encourage the establishment of various businesses. He offered detailed guidance on how to start a business, prepare a project report, conduct market surveys, marketing strategies, government schemes, and loan schemes. He also provided training and practice in making various products, often with the assistance of governmental agencies. He guided schemes related to MAVIM, Ramai Women's Empowerment Scheme, Tribal Development Projects, and the Tejaswini Maharashtra Rural Women's Empowerment Program.

On the fourth day, March 4, 2023, Mr. Jitendra Pavara from the National Health Mission, Maharashtra, conducted haemoglobin tests for 60 female students at R.C. Patel Arts, Commerce,

and Science College as part of the 'Maha Labs' initiative, a diagnostic scheme of the Maharashtra government. He also raised health awareness among the students.

On the fifth day, March 5, 2023, Dr. Datta Dhule, a professor in the Botany Department of S.S.V.P.S. College, guided the students on the role of women in environmental conservation. He emphasized the importance of women's roles in any social change and connected women's involvement with the environment from the Vedic period to the present. He highlighted women's roles in movements such as the Chipko movement, Navdanya movement, and Narmada Bachao Andolan, and stressed the need for future environmental conservation.

On the sixth day, March 6, 2023, the Self-Reliant Campaign concluded at R.C. Patel Arts, Commerce, and Science College with Professor Dr. V.L. Chavan, District Student Development Officer, S.P.D.M. College, Shirpur, officiating. The college principal, Dr. D.R. Patil, Vice-Principals Dr. A.M. Patil and Dr. R.D. Jadhav, Student Development Officer Professor A.J. Maheshwari, and Girls' Committee Head Dr. Anita Jadhav were present. Dr. Anita Jadhav gave the introductory speech, and Professor Vandana Patil expressed gratitude. College principal Dr. D.R. Patil wished the students well, and Dr. V.L. Chavan spoke on the importance of the Self-Reliant Girls Campaign for the future. Student representatives Tilottama Patil and Harshada Chaudhari read the reports. Professors Dr. Vandana Patil, Dr. Anita More, Dr. Harshada Patil, Professor Aparna Jagtap, Dr. Ashwini Patil, and Dr. J.P. Mahashabde provided special assistance for the successful execution of the campaign.