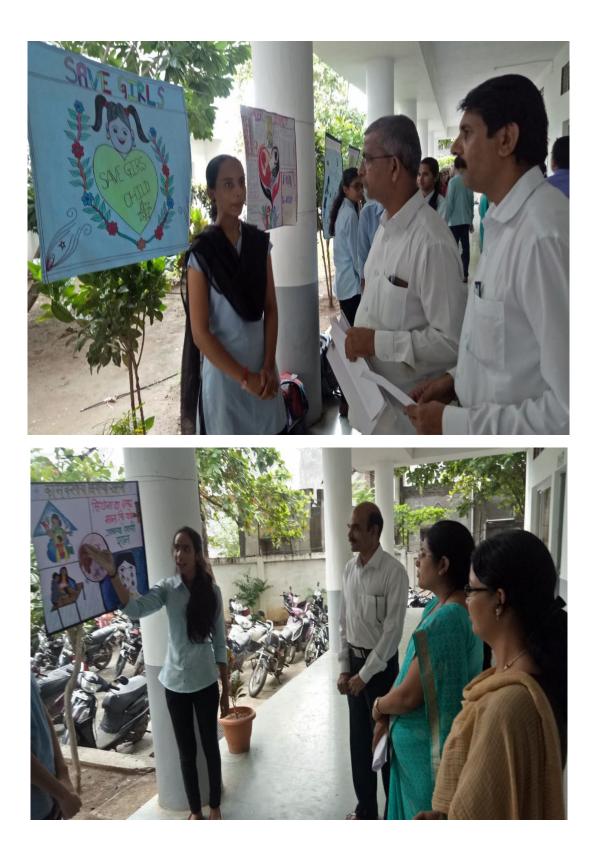

#### Drawing Competition Organized by the Physics Department on Women's Day

Every year on March 8, International Women's Day is celebrated in remembrance of the struggles women have endured for their rights. On this occasion, R. C. Patel Arts, Commerce, and Science College, Shirpur organized a drawing competition that received an enthusiastic response from students. The Physics Department arranged various programs, including an art exhibition. During the closing ceremony, speakers shared their thoughts on the topics of the competition. The drawing competition was organized under the guidance of all directors and the college principal, Dr. D. R. Patil.

A total of 41 students participated in the drawing competition, which featured themes such as women's empowerment. The competition was inaugurated by the college's Vice Principal, Dr. A. M. Patil, Dr. R. D. Jadhav, and Mr. Ganesh Sonar. The judges for the drawing competition were Dr. Ashwini Patil, Prof. Vijayalakshmi Shelke, and Prof. Hemant Wagh. The winners were:

# Drawing Competition on the Occasion of International Women's Day