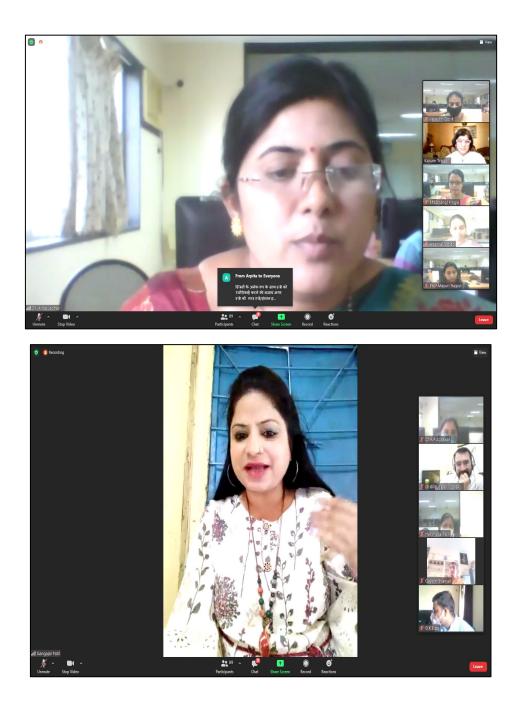

#### "Nari Jagat Jyoti "One-Day National E-Workshop

On February 4, 2022, at 9:00 AM, a one-day national e-workshop titled "Women: The Light of the World" was organized at R. C. Patel Arts, Commerce, and Science College, Shirpur under the "Women's Grievance Redressal Committee" and IQAC. The committee aims to address issues related to injustices and atrocities against women, raising awareness and providing guidance on these problems among students. The e-workshop focused on empowering women to protect themselves in today's online era.

Dr. Vibhuti Patel from Pune, Dr. Kusumlata Tripathi from Indore, and Dr. Santosh Bhadoria from Allahabad, Uttar Pradesh, conducted the e-workshop online on topics like "Women and Cybersecurity," "Relationships Losing Sweetness in Virtual Attraction," and "Men's Awareness of Women's Issues," respectively.

Dr. Anita Jadhav

Nari Jagat Jyoti : One Day National E-Workshop