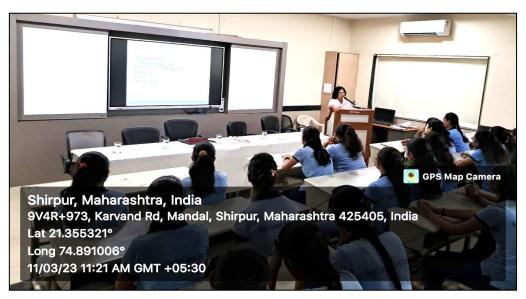

#### Women's Grievance Redressal Committee Women's Laws

During the academic year 2022-2023, a program on women's laws was conducted at R.C. Patel College of Arts, Commerce and Science on March 3, 2023, under the Women's Grievance Redressal Committee. The program was chaired by Prof. Dr. Harshada Patil, who is also the Principal of the college, and inaugurated by Dr. D.R. Patil, the President of the college. The objective of the program was outlined by the Chairperson of the Women's Grievance Redressed Committee, Prof. Dr. Jyoti Mahashabde. Advocate Kunal Rajput provided guidance to female students on various laws concerning women. He advised them on which laws to approach in case of harassment against women. Dr. D.R. Patil, the Principal, also provided insights on how women can effectively utilize laws in relevant situations. The vote of thanks for the program was delivered by Prof. Dr. Anita Jadhav.