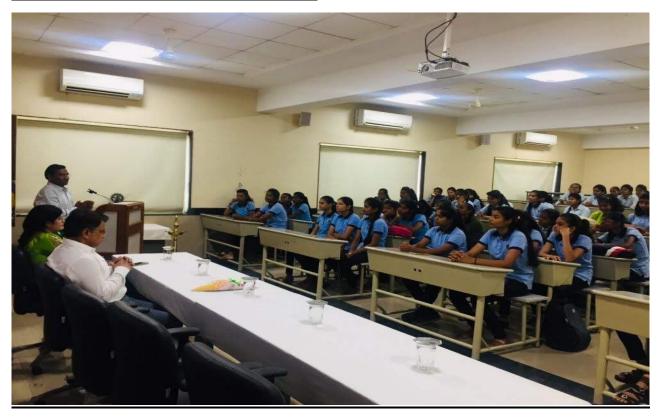

#### Women's Grievance Redressal Committee Women's Laws

During the academic year 2022-2023, a program on women's laws was conducted at R.C. Patel College of Arts, Commerce and Science on March 3, 2023, under the Women's Grievance Redressal Committee. The program was chaired by Prof. Dr. Harshada Patil, who is also the Principal of the college, and inaugurated by Dr. D.R. Patil, the President of the college. The objective of the program was outlined by the Chairperson of the Women's Grievance Redressed Committee, Prof. Dr. Jyoti Mahashabde. Advocate Kunal Rajput provided guidance to female students on various laws concerning women. He advised them on which laws to approach in case of harassment against women. Dr. D.R. Patil, the Principal, also provided insights on how women can effectively utilize laws in relevant situations. The vote of thanks for the program was delivered by Prof. Dr. Anita Jadhav.