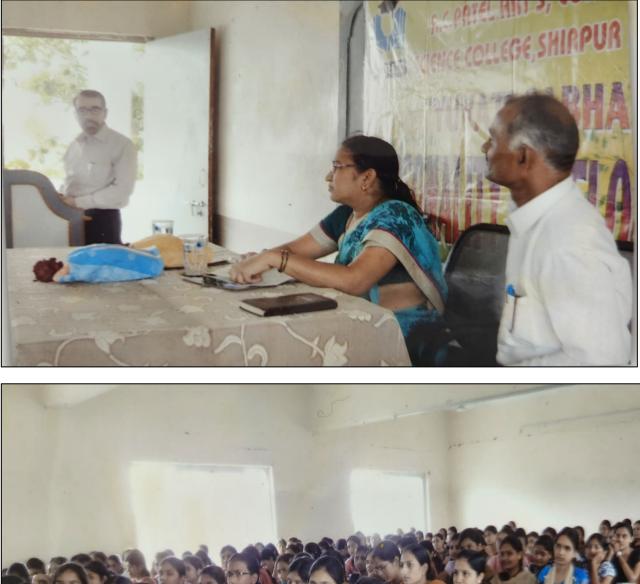

#### Women's Grievance Redressal Committee Women's Laws

During the academic year 2022-2023, a program on women's laws was conducted at R.C. Patel College of Arts, Commerce and Science on March 3, 2023, under the Women's Grievance Redressal Committee. The program was chaired by Prof. Dr. Harshada Patil, who is also the Principal of the college, and inaugurated by Dr. D.R. Patil, the President of the college. The objective of the program was outlined by the Chairperson of the Women's Grievance Redressed Committee, Prof. Dr. Jyoti Mahashabde. Advocate Kunal Rajput provided guidance to female students on various laws concerning women. He advised them on which laws to approach in case of harassment against women. Dr. D.R. Patil, the Principal, also provided insights on how women can effectively utilize laws in relevant situations. The vote of thanks for the program was delivered by Prof. Dr. Anita Jadhav.

## Workshop on Women's Law