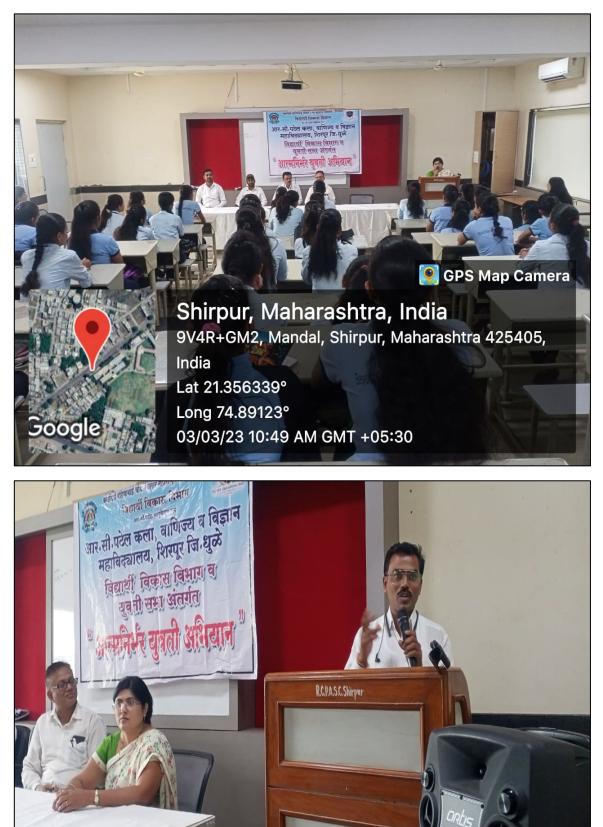

#### Women's Grievance Redressal Committee Women's Laws

During the academic year 2022-2023, a program on women's laws was conducted at R.C. Patel College of Arts, Commerce and Science on March 3, 2023, under the Women's Grievance Redressal Committee. The program was chaired by Prof. Dr. Harshada Patil, who is also the Principal of the college, and inaugurated by Dr. D.R. Patil, the President of the college. The objective of the program was outlined by the Chairperson of the Women's Grievance Redressed Committee, Prof. Dr. Jyoti Mahashabde. Advocate Kunal Rajput provided guidance to female students on various laws concerning women. He advised them on which laws to approach in case of harassment against women. Dr. D.R. Patil, the Principal, also provided insights on how women can effectively utilize laws in relevant situations. The vote of thanks for the program was delivered by Prof. Dr. Anita Jadhav.

## Workshop on Women's Law