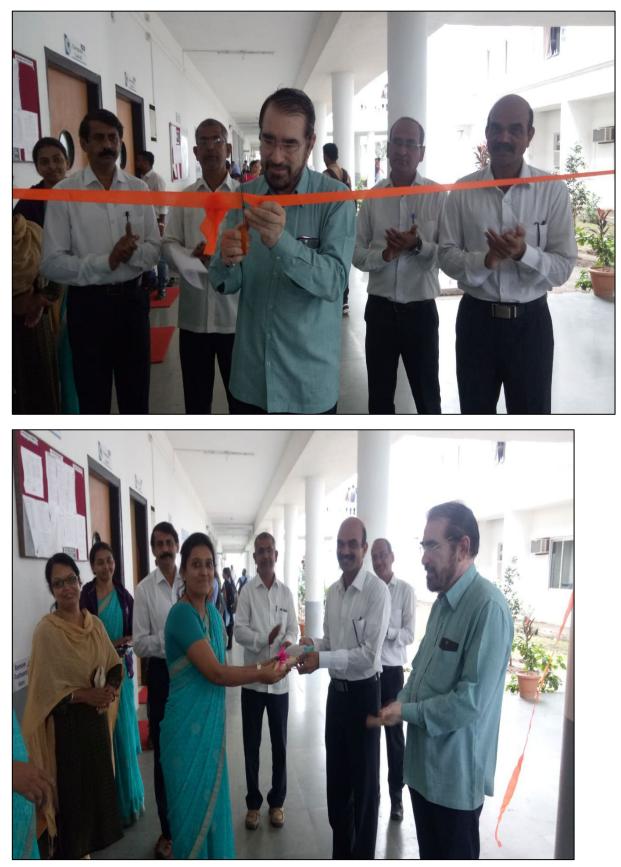

#### Drawing Competition Organized by the Physics Department on Women's Day

Every year on March 8, International Women's Day is celebrated in remembrance of the struggles women have endured for their rights. On this occasion, R. C. Patel Arts, Commerce, and Science College, Shirpur organized a drawing competition that received an enthusiastic response from students. The Physics Department arranged various programs, including an art exhibition. During the closing ceremony, speakers shared their thoughts on the topics of the competition. The drawing competition was organized under the guidance of all directors and the college principal, Dr. D. R. Patil.

A total of 41 students participated in the drawing competition, which featured themes such as women's empowerment. The competition was inaugurated by the college's Vice Principal, Dr. A. M. Patil, Dr. R. D. Jadhav, and Mr. Ganesh Sonar. The judges for the drawing competition were Dr. Ashwini Patil, Prof. Vijayalakshmi Shelke, and Prof. Hemant Wagh. The winners were:

# Drawing Competition on the Occasion of International Women's Day