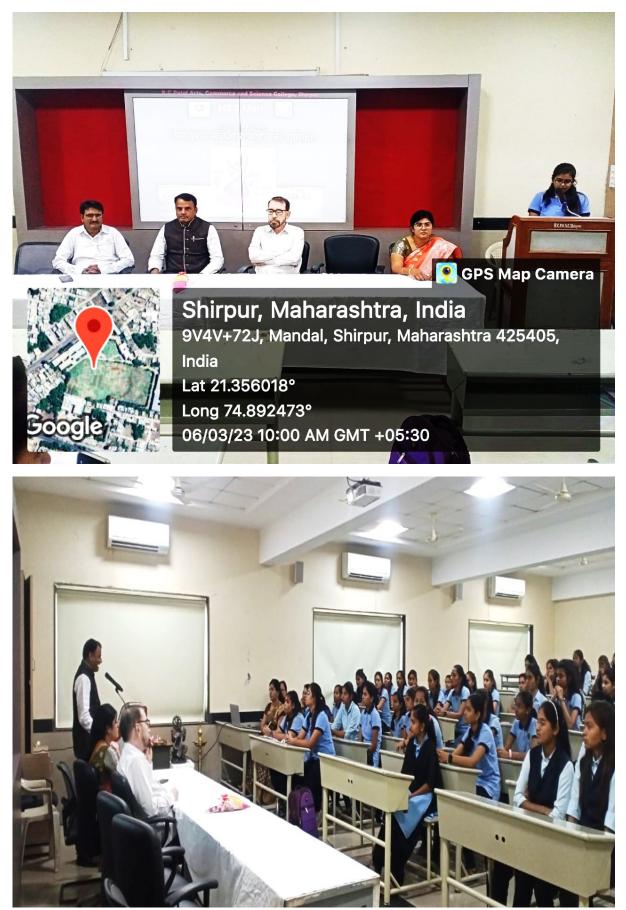

#### Women's Grievance Redressal Committee Women's Laws

During the academic year 2022-2023, a program on women's laws was conducted at R.C. Patel College of Arts, Commerce and Science on March 3, 2023, under the Women's Grievance Redressal Committee. The program was chaired by Prof. Dr. Harshada Patil, who is also the Principal of the college, and inaugurated by Dr. D.R. Patil, the President of the college. The objective of the program was outlined by the Chairperson of the Women's Grievance Redressed Committee, Prof. Dr. Jyoti Mahashabde. Advocate Kunal Rajput provided guidance to female students on various laws concerning women. He advised them on which laws to approach in case of harassment against women. Dr. D.R. Patil, the Principal, also provided insights on how women can effectively utilize laws in relevant situations. The vote of thanks for the program was delivered by Prof. Dr. Anita Jadhav.