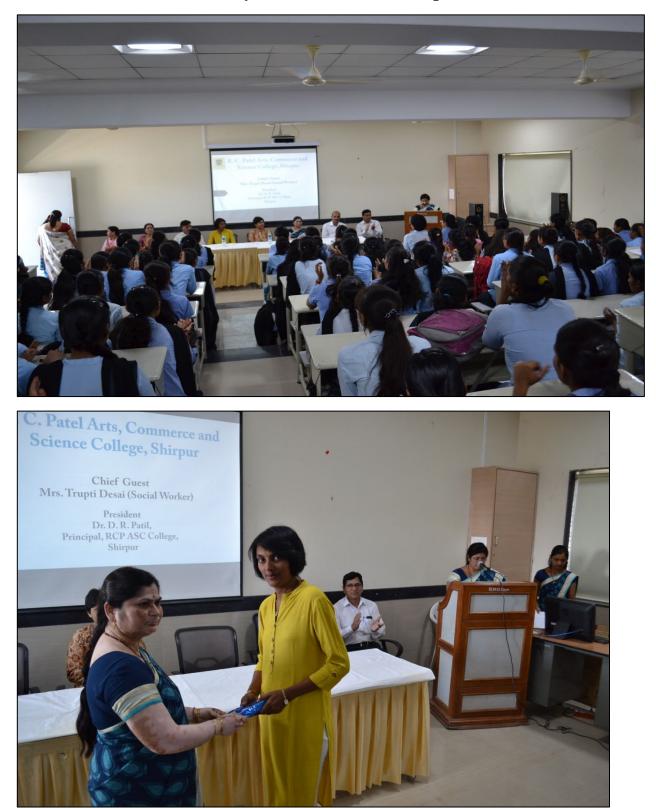

### R. C. Patel Arts, Commerce and Science College, Shirpur under the Women Grievance Redressal Committee Women's Empowerment

In the academic year 2018-19, on June 20, 2018, R.C. Patel Arts, Commerce, and Science College hosted a lecture on the topic of women's empowerment, featuring renowned social worker Trupti Desai. The event was conducted by Prof. Dr. Anita Jadhav. Prof. Jyoti Mahashabde, the head of the Women Grievance Redressal Committee, provided the introductory remarks, outlining the purpose of the program. The keynote speaker, Dr. Trupti Desai, guided the attendees on how women can advance, become self-reliant, resist oppression, and overcome male chauvinism to achieve true empowerment. Prof. R.P. Mahajan, who presided over the event, emphasized the need for women to become empowered in the modern era. The vote of thanks was given by Prof. Vandana Patil.

# Guided by Social Worker Trupti Desai