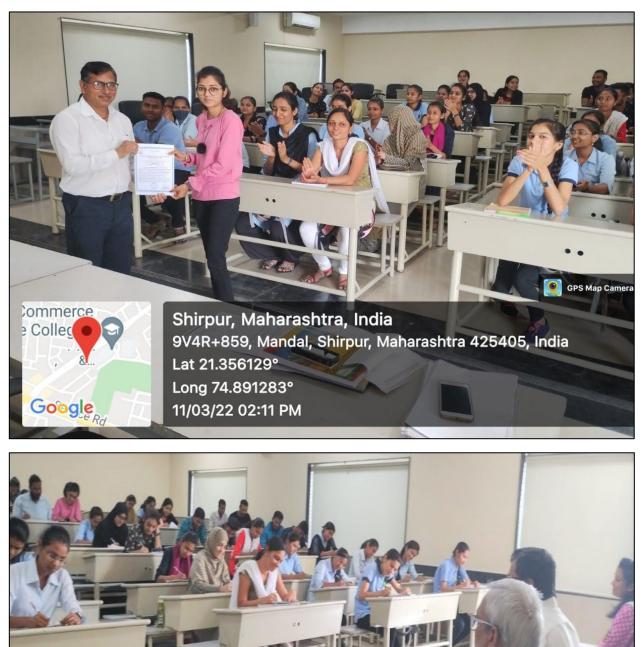

# Essay Competition Organized by the Mathematics Department on Women's Day

On March 8, International Women's Day, various programs were held at R. C. Patel Arts, Commerce, and Science College, Shirpur. Among these, an essay competition was organized by the Mathematics Department with the participation of 65 students. The objective was to involve students, the future of our country, to hear their views and see their innovative ideas (which might not have occurred to us) to include everyone in women's empowerment and safety development.

The prize distribution ceremony for the essay competition was held on Thursday, March 11, 2022, at 3:00 PM, with Professor Ganesh Ramsing Chaudhary as the president and the Head of the Mathematics Department, Professor R. P. Mahajan, as the chief guest. The theme of the essay competition was "Women's Empowerment and Safety." The first-place winners were:

## Essay Competition on the Occasion of International Women's Day

Shirpur, Maharashtra, India Karvand Rd, Mandal, Shirpur, Maharashtra 425405, India Lat 21.356195° Long 74.891383° 11/03/22 02:07 PM

ommerce