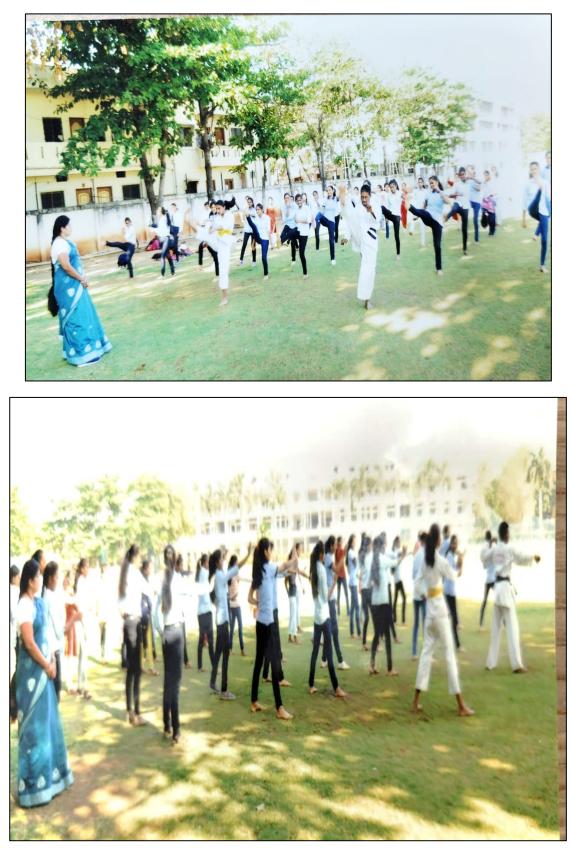

#### Swayamsiddha Camp

#### **Eight-Day Self-Defence Camp Organized Under the Youth Council**

R.C. Patel Arts, Commerce, and Science College organized an eight-day training camp from March 28, 2022, to April 5, 2022, as part of the academic year 2021-2022. The camp was inaugurated by Dr. Sharda Shitole from H.R.Patel Arts Women's College, Shirpur. The program was presided over by the college's Vice-Principal, Dr. Ramesh Jadhav. The camp began at 9:00 AM with the welcome of Dr. A. M. Patil and Karate Trainer Mr. Jaysingh R. Padvi. Prof. Anita More introduced Mr. Jaysingh R. Padvi to the attendees. Subsequently, Dr. Anita Jadhav, the coordinator of the Youth Council and the Self-Defense Camp, explained the camp's goals and objectives to the students.

In his keynote address, Mr. Jaysingh R. Padvi discussed potential threats and challenges that girls might face in the future and provided guidance on how to handle such situations. Dr. Ramesh Jadhav, the Vice-Principal, shared real-life instances of physical and social abuse faced by women and emphasized the importance of self-defense in today's world. He encouraged the girls to be brave and fearless, urging maximum participation. First-year students from all branches were invited to join the camp.

#### **Day-by-Day Activities:**

**March 28, 2022:** The session began at 8:30 AM with Mr. Jaysingh R. Padvi preparing the students mentally and physically. He conducted exercises focusing on body movements and judo techniques, emphasizing hand and leg exercises for precision and strength.

**March 29, 2022:** The girls displayed enthusiasm and eagerness to learn new skills. The trainer taught them defensive techniques such as the back punch to counter harassment, the use of elbows to push back attackers, and defensive actions for shoulder grabs.

**March 30, 2022:** The focus was on "father kick" - a technique to kick an attacker in the face or chest using the legs to fend off any thrown objects or physical contact.

**March 31, 2022:** The session covered the "cross punch" technique for side attacks and "face block" to protect the face and chest from frontal assaults.

**April 1, 2022:** The girls learned the "side chop" technique for defending against attacks from both sides by targeting the attacker's neck.

**April 3, 2022:** "Sun block" - a technique to counter rear grabs by bending down and pulling the attacker's legs, was practiced. The girls also engaged in combat exercises to enhance their offensive and defensive skills.

**April 4, 2022:** "Middle kick" - a defensive move to kick an attacker in the stomach during a frontal assault was taught and practiced.

**April 5, 2022:** The final session covered "upper block" to protect the head from stick attacks, "lower block" for abdominal defense, and "forward chop" for chest protection or collar grabs by targeting the attacker's face or neck.

#### Valedictory:

The Self-Defence Camp concluded on April 5, 2022. Principal Dr. D. R. Patil extended his best wishes to the students for their bright future. The girls shared their experiences, expressing how the camp enhanced their courage, confidence, and self-defense skills. Vice-Principal Dr. Ramesh Jadhav acknowledged the partial success of the camp's objectives, expressing satisfaction with the outcomes. The chairman, directors, and coordinators, including Dr. Anita Jadhav, praised the efforts and success of the camp.