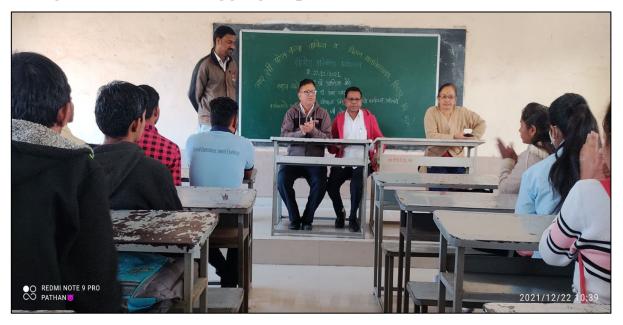

#### Women's Grievance Redressal Committee Women's Laws

During the academic year 2022-2023, a program on women's laws was conducted at R.C. Patel College of Arts, Commerce and Science on March 3, 2023, under the Women's Grievance Redressal Committee. The program was chaired by Prof. Dr. Harshada Patil, who is also the Principal of the college, and inaugurated by Dr. D.R. Patil, the President of the college. The objective of the program was outlined by the Chairperson of the Women's Grievance Redressed Committee, Prof. Dr. Jyoti Mahashabde. Advocate Kunal Rajput provided guidance to female students on various laws concerning women. He advised them on which laws to approach in case of harassment against women. Dr. D.R. Patil, the Principal, also provided insights on how women can effectively utilize laws in relevant situations. The vote of thanks for the program was delivered by Prof. Dr. Anita Jadhav.