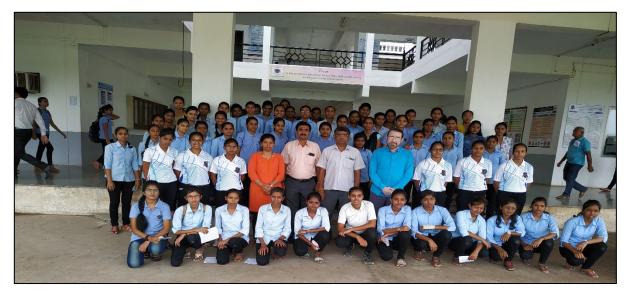

# R. C. Patel Arts, Commerce & Science College, Shirpur Intercollegiate Cross-Country Women Competition

The department of physical education & Sports has organized the intercollegiate Cross-country competition on 18th October 2022 at R C Patel college ground. The purpose of the competition to select the Dhule Zone women Cross-country team for inter zonal women Cross-country competition.

## **Cross-Country Women Competition**

#### R. C. Patel College of Arts, Commerce and Science, Shirpur