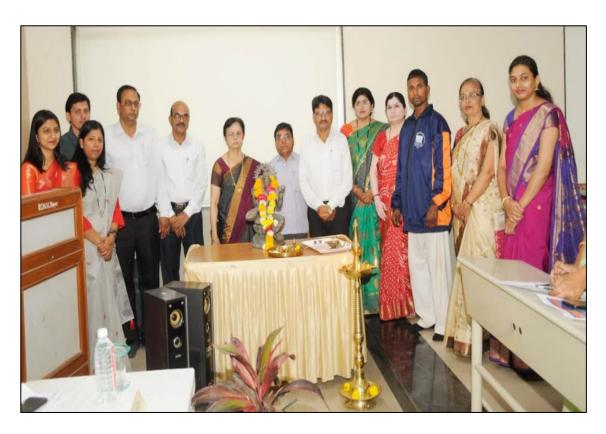

# R. C. Patel Arts, Commerce & Science College, Shirpur Intercollegiate Cross-Country Women Competition

The department of physical education & Sports has organized the intercollegiate Cross-country competition on 18th October 2022 at R C Patel college ground. The purpose of the competition to select the Dhule Zone women Cross-country team for inter zonal women Cross-country competition.

## **Cross-Country Women Competition**

#### R. C. Patel College of Arts, Commerce and Science, Shirpur