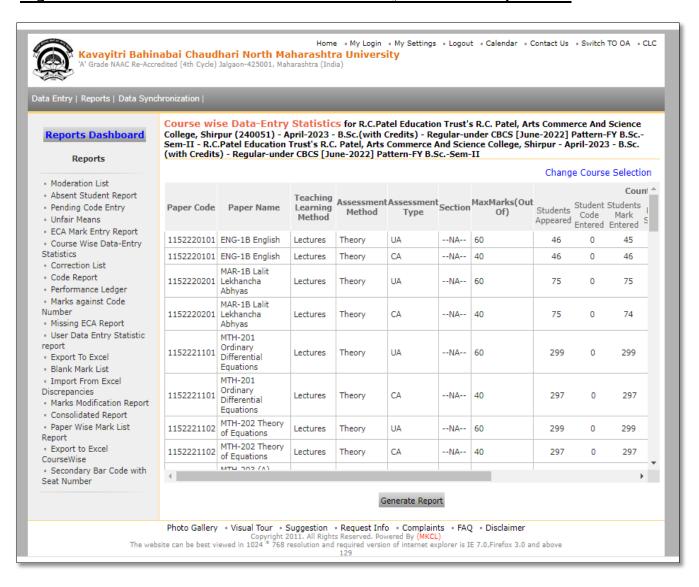

College N-List in the College Library System-



#### A system for the circulation of books by students in a college library-



# <u>Biometric System for Students - Colleges use biometric systems to track student's attendance on a regular basis-</u>



#### A What's App group of students for sharing institutional information and communication-





# IMPLEMENTATION OF E-GOVERNANCE IN EXAMINATION

#### Online marks entry on the Digital K.B.C.N.M.U. website, for April-2020



#### Upload the online marks entry on the Digital K.B.C.N.M.U. website, for Dec. 2021



#### Digital K.B.C.N.M.U. website - online marks entry for May 2022



#### Online marks entry at Digital K.B.C.N.M.U. website for Dec.-2022



#### Digital K.B.C.N.M.U. website - Course-wise Data Entry Statistics for April 2023-



## **Exam form online link:**

# $\frac{https://nmuj.digitaluniversity.ac/PreExamination/PreExamV2\ NewInwardExamForm.aspx?m=2565}{\underline{4}}$



#### Digital K.B.C.N.M.U. website: Reports Dashboard-Home



#### **Digital K.B.C.N.M.U.** website: Reports Dashboard-Pre Examination



Photo Gallery • Visual Tour • Suggestion • Request Info • Complaints • FAQ • Disclaimer

Copyright 2011. All Rights Reserved. Powered By (MKCL)

The website can be best viewed in 1024 \* 768 resolution and required version of internet explorer is IE 7.0,Firefox 3.0 and above

#### **Digital K.B.C.N.M.U. website: Reports Dashboard-Pre Examination**



#### Digital K.B.C.N.M.U. website: Generate Hall Ticket



#### Digital K.B.C.N.M.U. website: Generate Hall Download



#### **On- Screen Digital Evaluation S