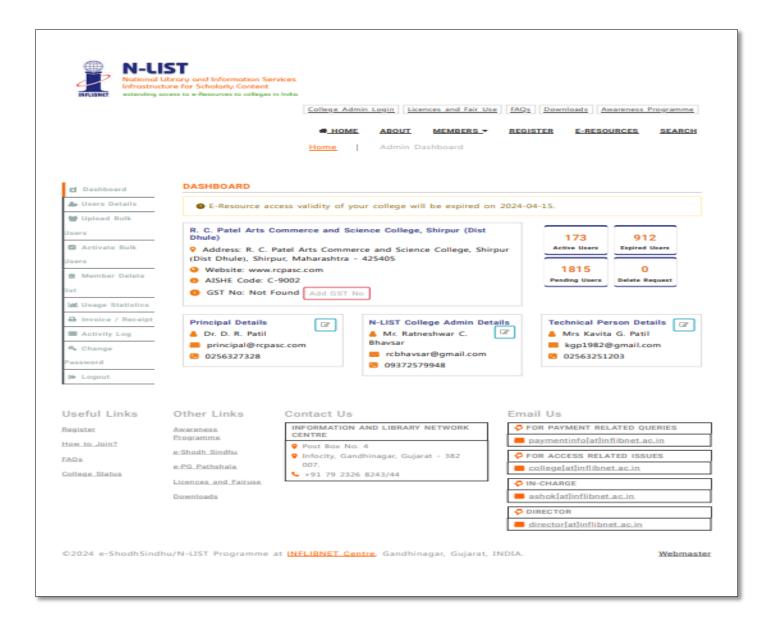

### College libraries are equipped with N-List facilities for colleges under the College Library

#### The N-List Dashboard is a feature of the College Library System-

#### The College Library System entails faculties to register for e-books on the College N-List-