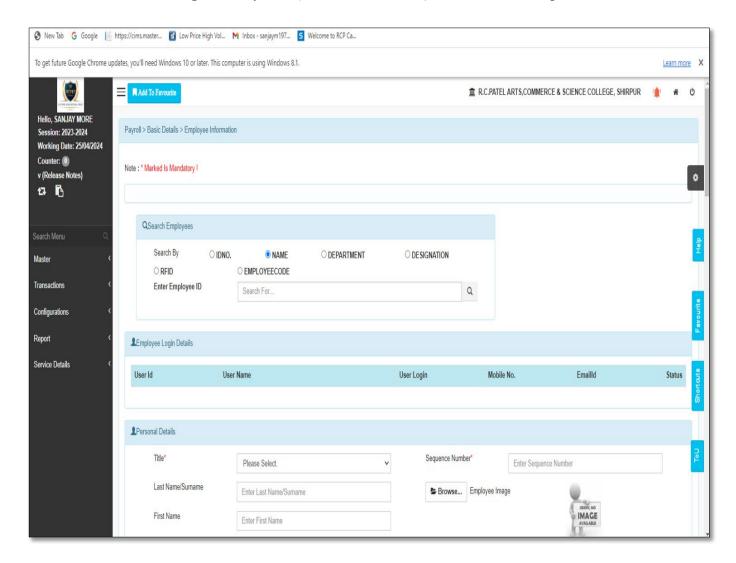

#### Mastersoft's ERP Management System (AI-based Software): cim.mastersoft.erp.in-Mastersoft's ERP

Management System is an AI-based software platform that helps institutions in managing academic records and administration-

#### Mastersoft's ERP Management System (AI-based Software): cim.mastersoft.erp.in