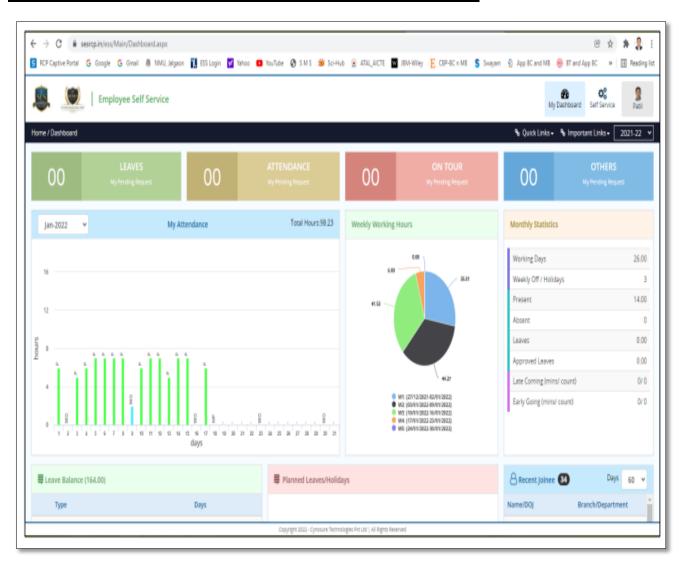

#### The process of applying for leave online can be done by an employee-

#### The Employees Self Service Dashboard is used for online leave submission by faculty-