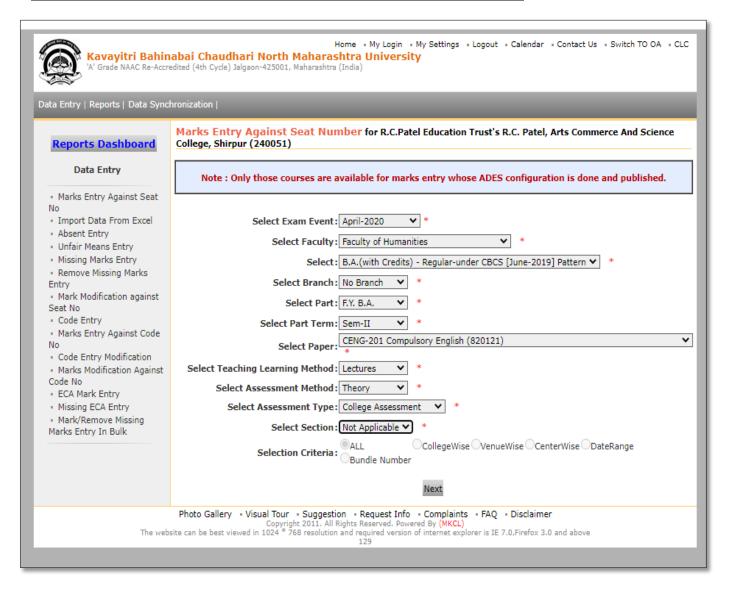

# The statement of account for the college: Accounting group summaries are used to conserve the financial reports of the college-