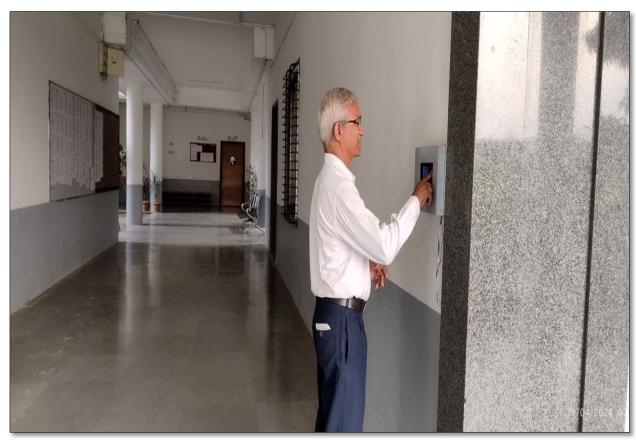

#### **Biometric System for Faculties**

#### Colleges use biometric systems to track employee's attendance on a regular basis-

#### **Faculty Biomatric System**