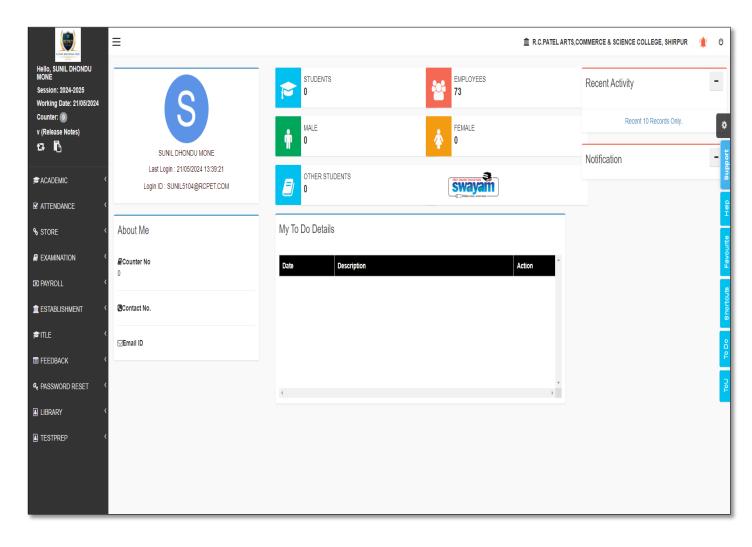

#### Mastersoft's ERP Management System (AI-based Software): cim.mastersoft.erp.in-Mastersoft's ERP

Management System is an AI-based software platform that helps institutions in managing academic records and administration-

#### Mastersoft's ERP Management System (AI-based Software): cim.mastersoft.erp.in