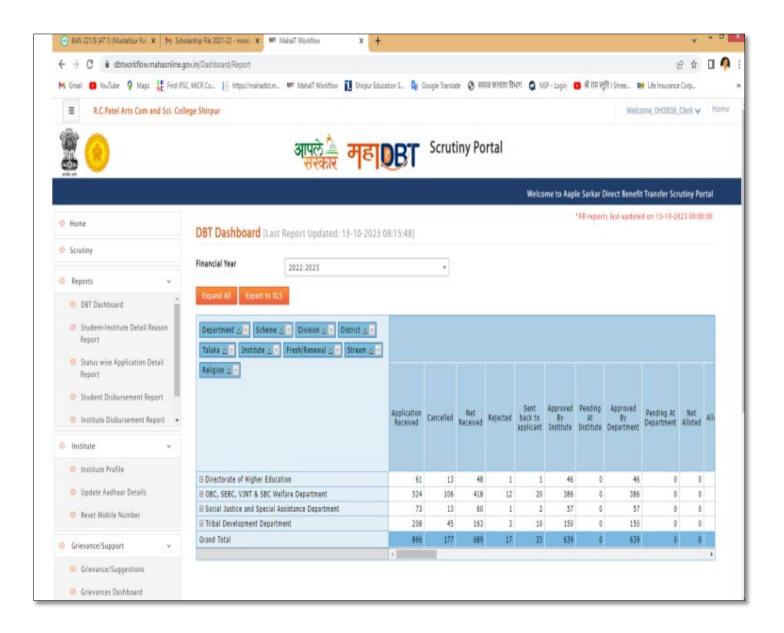

|                       |           | -     |                      |                                |  |  |

# IMPLEMENTATION OF E-GOVERNANCE IN STUDENT ADMISSION AND SUPPORT

# The College Admission System utilizes E-Governance for student admission and support College Admission System Dashboard-



#### The User of the College Admission System-



#### Portal for the college admission system-



#### Fees Payer: Payment of admission fees is made online-



#### Fees Payment of admission fees is made online-



#### Fees Payment of admission fees is made online-



# Online Admission Process: The admission process is online For Second and Final Year (Third Year) Students-



## Scholarship Portal for Student Scholarships-



#### Scholarship Portal for Student Scholarships: Dashboard-



## **Scholarship Portal National Scholarship portal**

https://nsp.gov.in/



### https://scholarships.gov.in/fresh/loginPage



#### College N-List: Students can access College N-List through the College Library System-



#### College N-List: Students can access College N-List Dashboard through the College Library System-



#### College N-List: Registering students for e-books on the College N-List in the College Library System-



#### A system for the circulation of books by students in a college library-



# <u>Biometric System for Students - Colleges use biometric systems to track student's attendance on a regular basis-</u>



#### A What's App group of students for sharing institutional information and communication-





# IMPLEMENTATION OF E-GOVERNANCE IN EXAMINATION

#### On