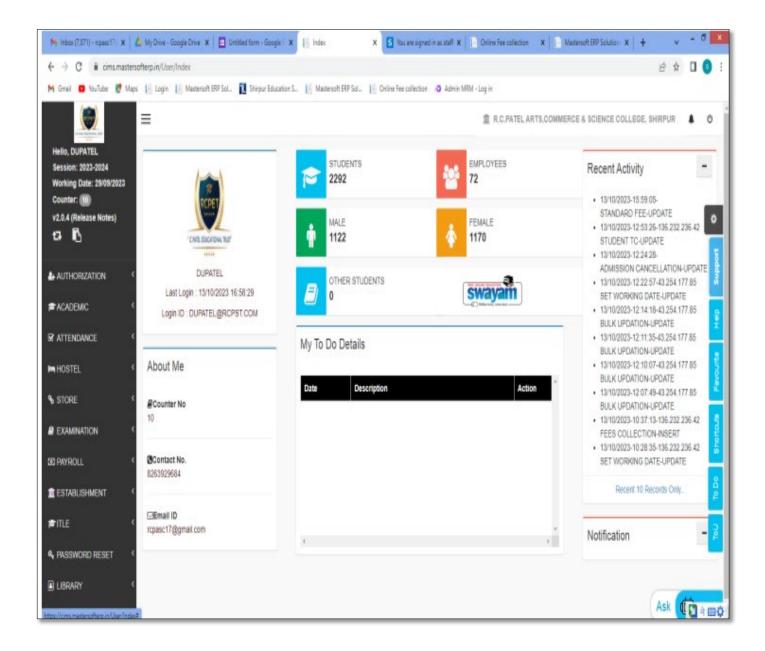

#### Mastersoft's ERP Management System (AI-based Software): cim.mastersoft.erp.in-Mastersoft's ERP

Management System is an AI-based software platform that helps institutions in managing academic records and administration-

#### Mastersoft's ERP Management System (AI-based Software): cim.mastersoft.erp.in