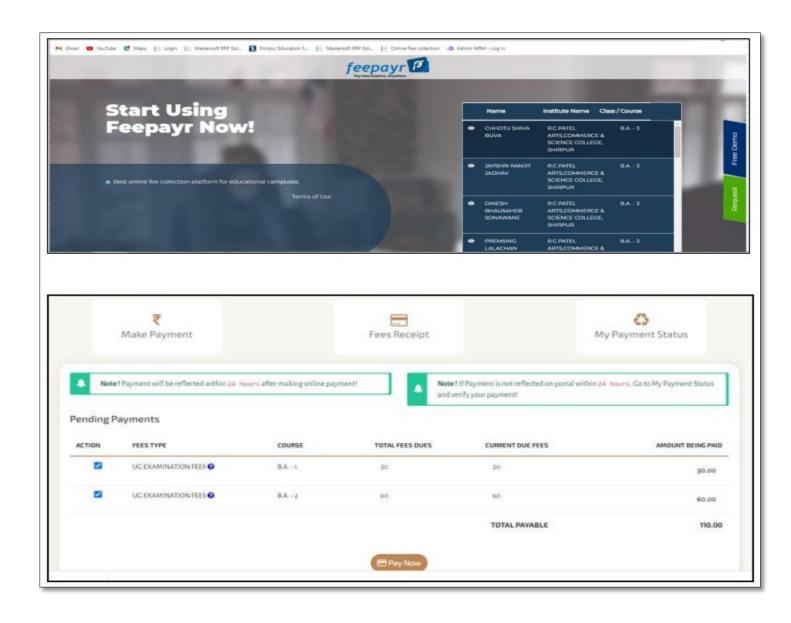

#### Mastersoft's ERP Management System (AI-based Software): cim.mastersoft.erp.in-Mastersoft's ERP

Management System is an AI-based software platform that helps institutions in managing academic records and administration-

#### Mastersoft's ERP Management System (AI-based Software): cim.mastersoft.erp.in