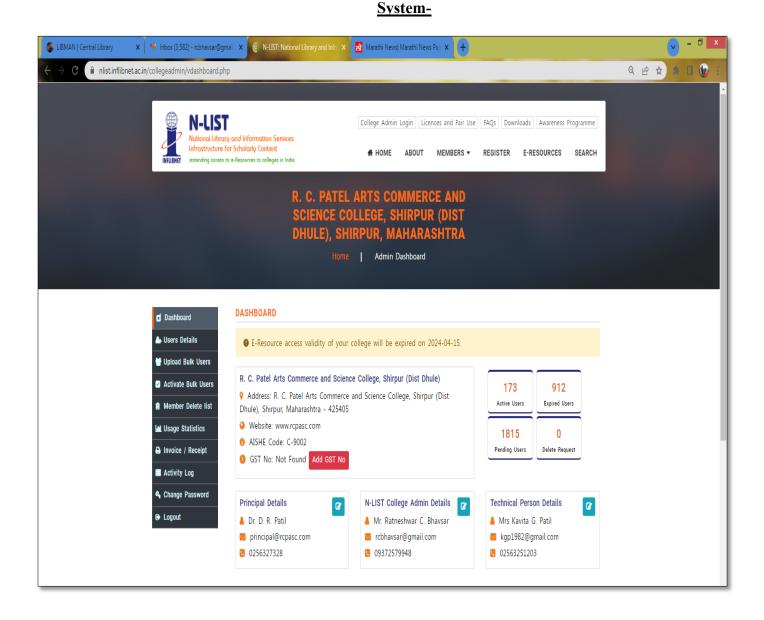

### College libraries are equipped with N-List facilities for colleges under the College Library

#### The N-List Dashboard is a feature of the College Library System-

#### The College Library System entails faculties to register for e-books on the College N-List-