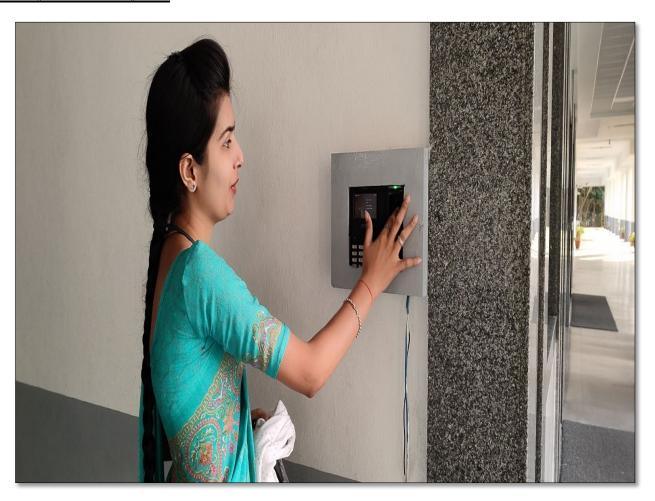

#### **Biometric System for Faculties**

#### Colleges use biometric systems to track employee's attendance on a regular basis-

#### **Faculty Biomatric System**