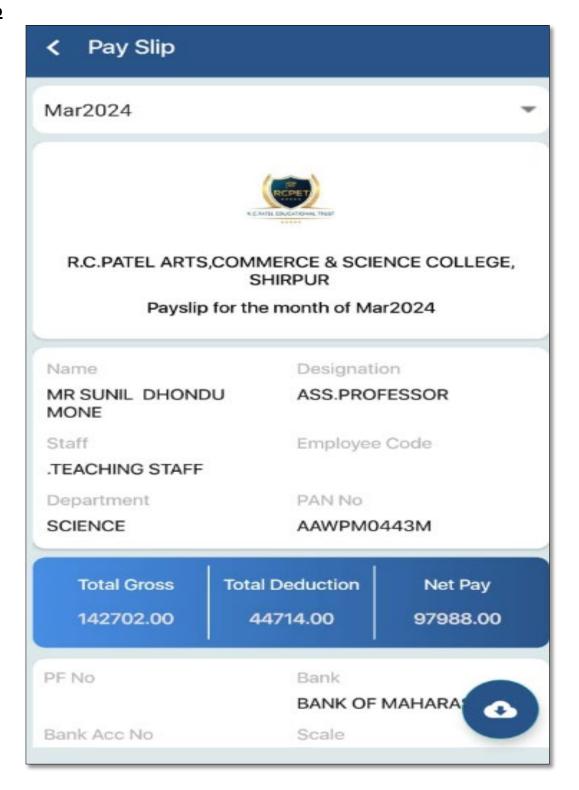

#### Pay Slip

# <u>Mastersoft's ERP Management System (AI-based software) is used in a payroll system to assist with institutional administrative work.</u>