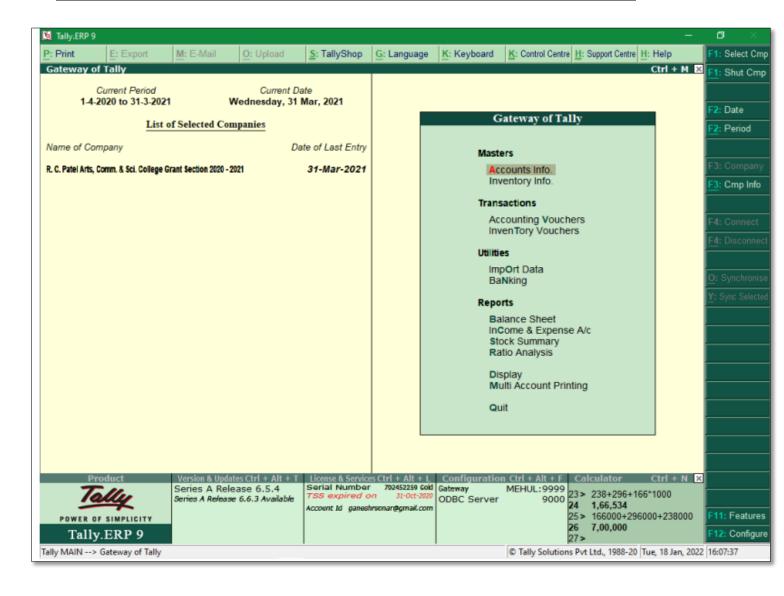

#### The use of Tally ERP 9 accounting software for e-Governance in finance and accounting.

#### Gateway of Tally: This feature is used for opening accounting information of college-