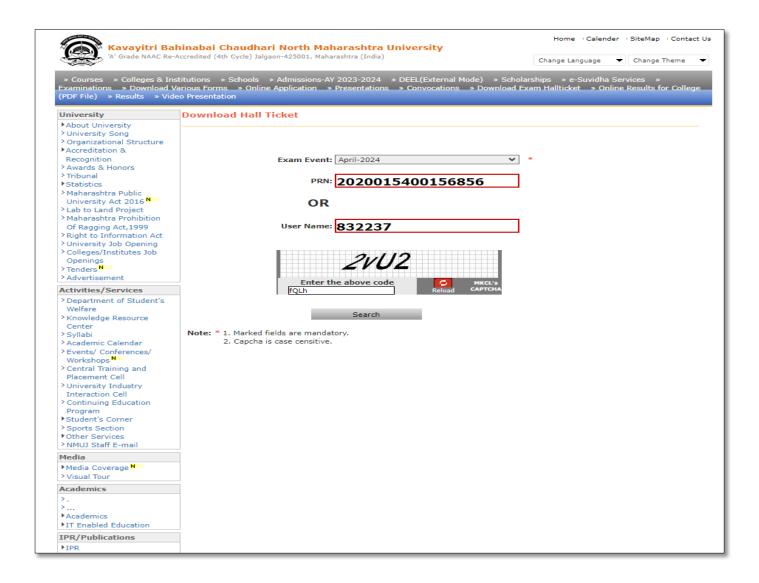

## The college used the K.B.C. North Maharashtra University website (www.nmu.ac.in) for the administrative work, which shows the adoption of electronic governance

#### K. B. C. North Maharashtra University, Jalgaon Website (www.nmu.ac.in)

<u>University Grant Commission website (www.ugc.gov.in) used for administrative work, which shows</u> the adoption of electronic governance-