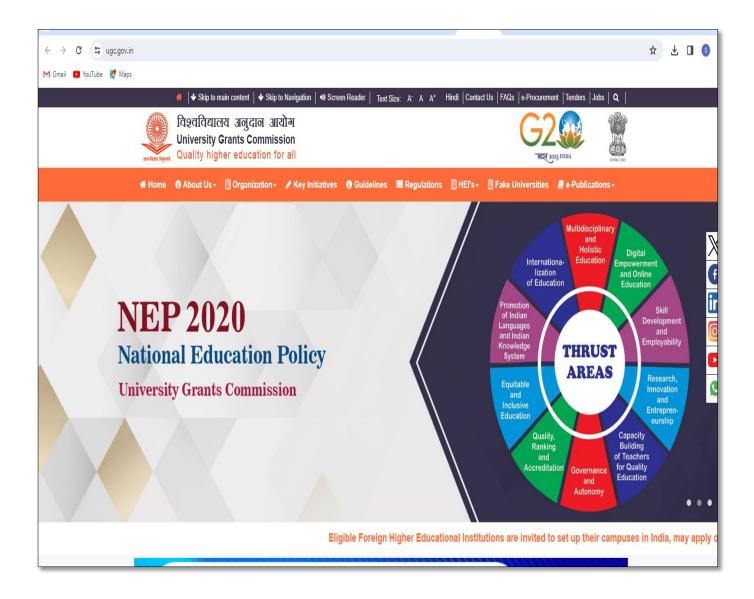

#### K. B. C. North Maharashtra University, Jalgaon Website (www.nmu.ac.in)

<u>University Grant Commission website (www.ugc.gov.in) used for administrative work, which shows</u> the adoption of electronic governance-

#### University Grant Commission website www.ugc.gov.in