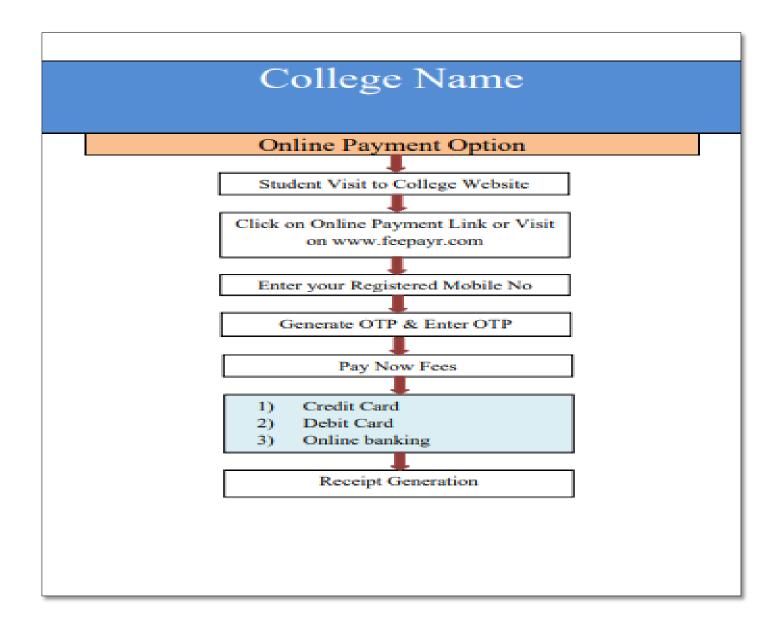

#### Mastersoft's ERP Management System (AI-based Software): cim.mastersoft.erp.in-Mastersoft's ERP

Management System is an AI-based software platform that helps institutions in managing academic records and administration-

#### Mastersoft's ERP Management System (AI-based Software): cim.mastersoft.erp.in