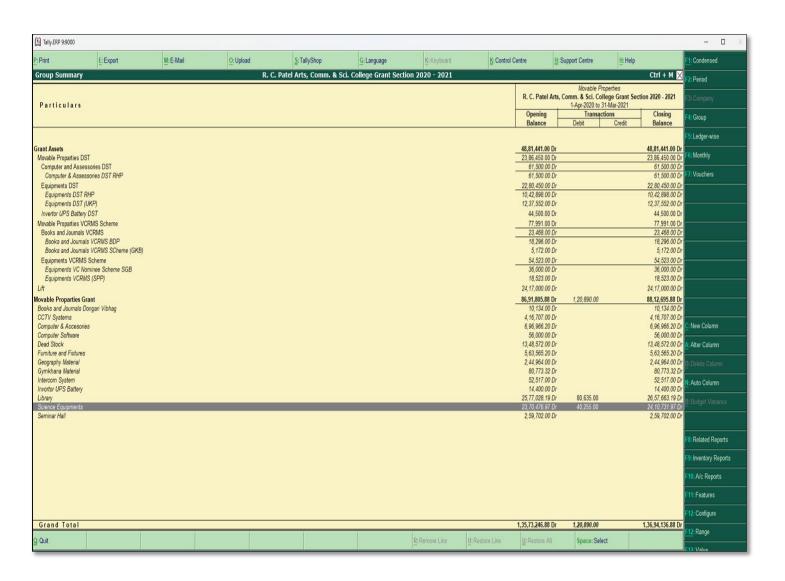

# The statement of account for the college: Accounting group summaries are used to conserve the financial reports of the college-