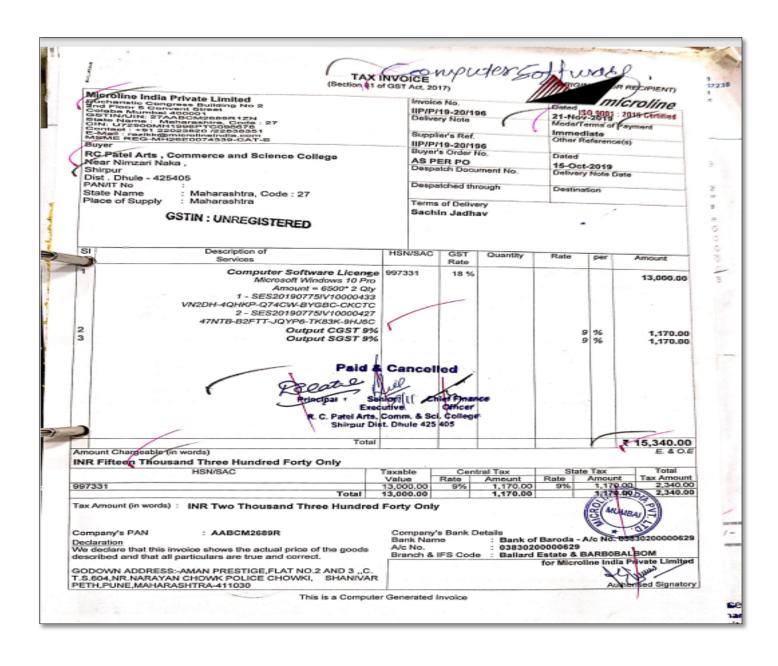

#### **Biometric System for Faculties**

#### Colleges use biometric systems to track employee's attendance on a regular basis-

#### **Faculty Biomatric System**