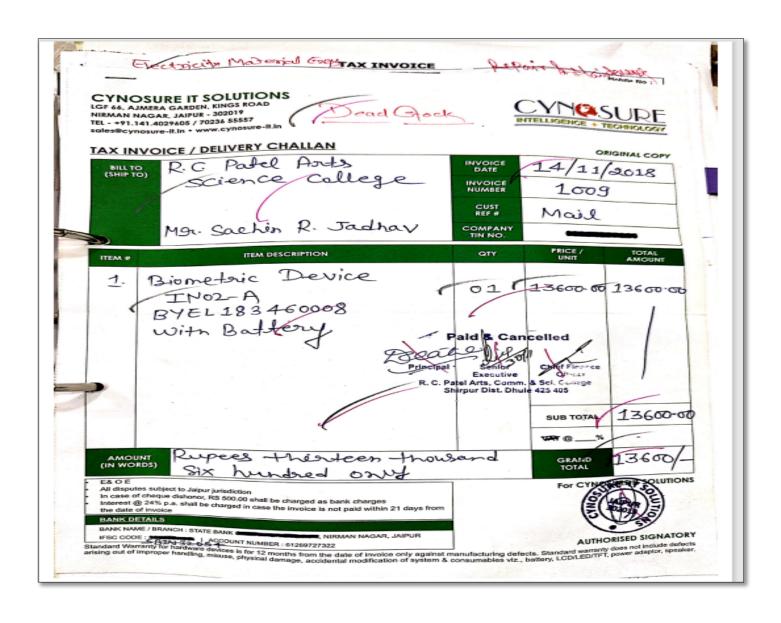

#### **Biometric System for Faculties**

#### Colleges use biometric systems to track employee's attendance on a regular basis-

#### **Faculty Biomatric System**