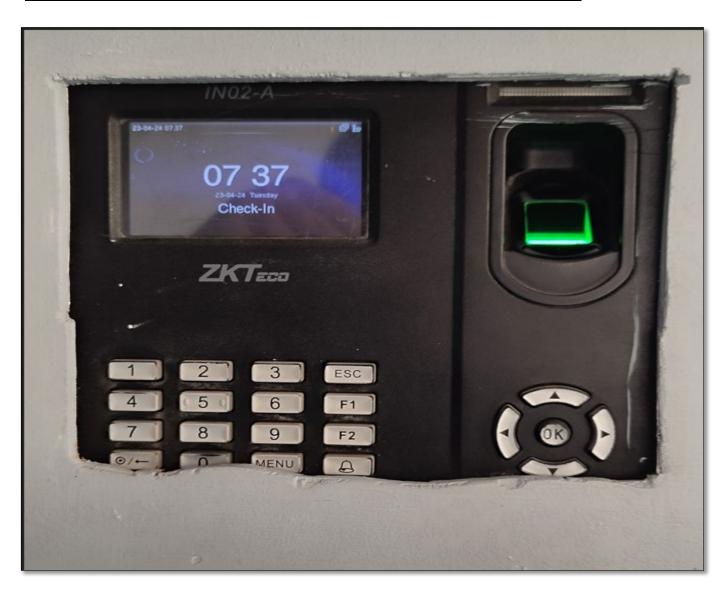

#### **Biometric System for Faculties**

#### Colleges use biometric systems to track employee's attendance on a regular basis-

#### **Faculty Biomatric System**