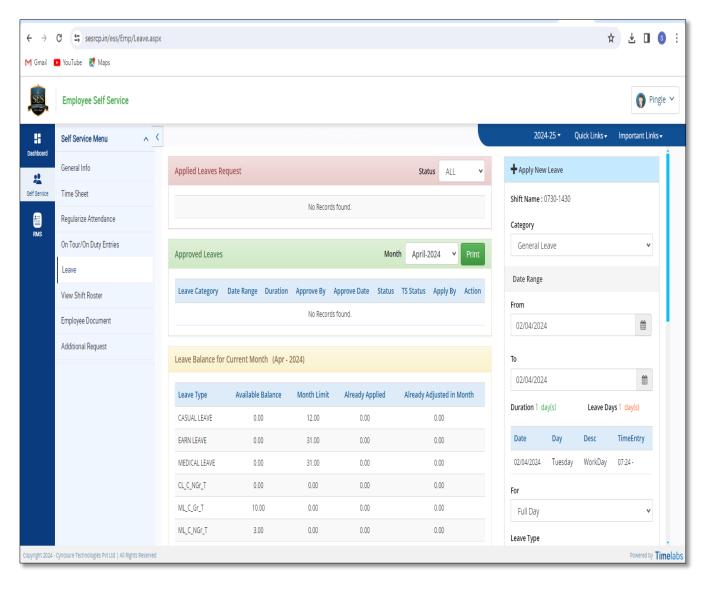

#### This application form is used for online leave processing-

| Applicar                          | nt         | eave App    |              | 2nd Appr                      | rover     |  |  |  |  |
|-----------------------------------|------------|-------------|--------------|-------------------------------|-----------|--|--|--|--|
| Pingle Shubhar                    |            | Patil Dilip |              |                               |           |  |  |  |  |
| Things of actions                 | ig. Contai |             |              |                               |           |  |  |  |  |
|                                   |            |             |              | Application Date : 12         | 2/08/2023 |  |  |  |  |
| I hereby te<br>the followi        |            |             | n for gra    | ant of leave a                | as per    |  |  |  |  |
| Pingle Shubhangi Go<br>2-TEACHING | kul        |             |              |                               |           |  |  |  |  |
|                                   |            | Type of     | Leave        |                               |           |  |  |  |  |
| CASUAL LEAVE                      |            | CL_S_NGr_P  |              | ML_C_Gr_P                     |           |  |  |  |  |
| EARN LEAVE                        |            | CL_S_NGr_NT |              | ML_C_Gr_T                     |           |  |  |  |  |
| MEDICAL LEAVE                     |            | EL_C_Gr_P   |              | ML_C_Gr_NT                    |           |  |  |  |  |
| NT_CL                             |            | EL_C_Gr_T   |              | ML_C_NGr_P                    |           |  |  |  |  |
| CL_C_Gr_T                         |            | EL_C_Gr_NT  |              | ML_C_NGr_T                    |           |  |  |  |  |
| CL_C_Gr_P                         |            | EL_C_NGr_P  |              | ML_C_NGr_NT                   |           |  |  |  |  |
| CL_C_Gr_NT                        |            | EL_C_NGr_T  |              | ML_S_Gr_P                     |           |  |  |  |  |
| CL_C_NGr_P                        |            | EL_C_NGr_NT |              | ML_S_Gr_T                     |           |  |  |  |  |
| CL_C_NGr_T                        | ~          | EL_S_Gr_P   |              | ML_S_Gr_NT                    |           |  |  |  |  |
| CL_C_NGr_NT                       |            | EL_S_Gr_T   |              | ML_S_NGr_P                    |           |  |  |  |  |
| CL_S_Gr_P                         |            | EL_S_Gr_NT  |              | ML_S_NGr_T                    |           |  |  |  |  |
| CL_S_Gr_T                         |            | EL_S_NGr_P  |              | ML_S_NGr_NT                   |           |  |  |  |  |
| CL_S_Gr_NT                        |            | EL_S_NGr_T  |              | Any Other<br>(Please Specify) |           |  |  |  |  |
| CL_S_NGr_T                        |            | EL_S_NGr_NT |              |                               |           |  |  |  |  |
|                                   |            | Period of I | Leave        | <u> </u>                      |           |  |  |  |  |
|                                   | 14/08/2023 |             | Total Period | of Absence                    |           |  |  |  |  |
| From Date :<br>To Date :          | 14/08/2023 |             |              |                               |           |  |  |  |  |