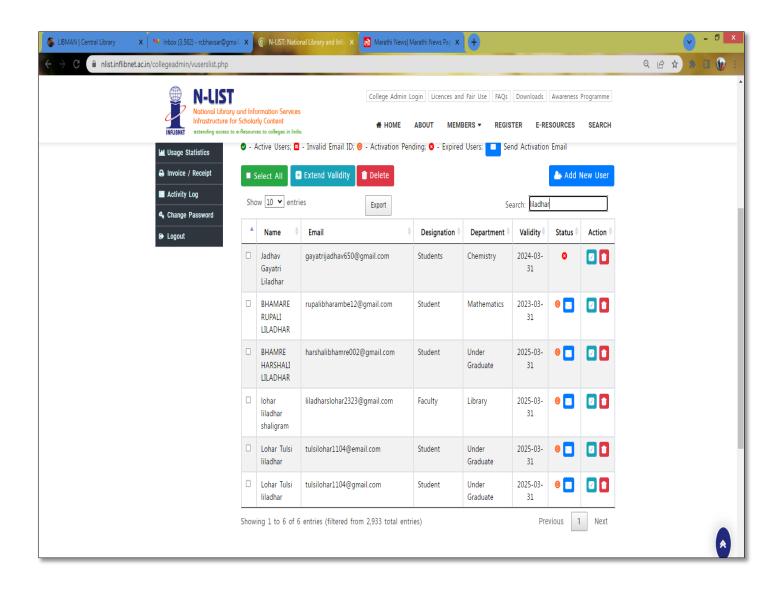

#### The college library system is intended for faculty use-

#### A system for the circulation of books by faculty in a college library-