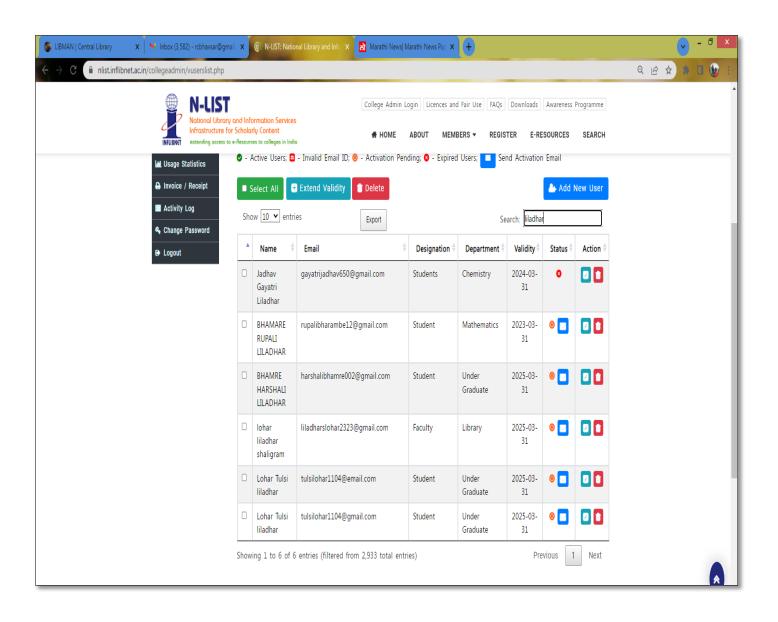

### College libraries are equipped with N-List facilities for colleges under the College Library

#### The N-List Dashboard is a feature of the College Library System-

#### The College Library System entails faculties to register for e-books on the College N-List-