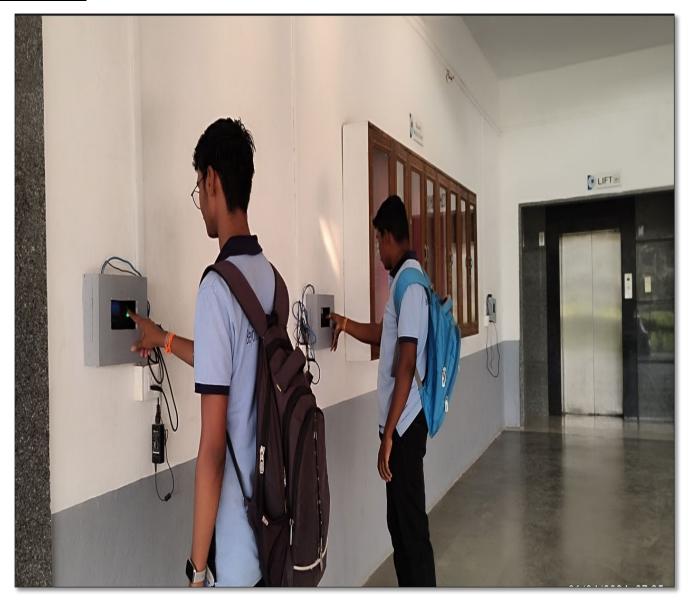

#### **Biometric System for Faculties**

#### Colleges use biometric systems to track employee's attendance on a regular basis-

#### **Faculty Biomatric System**