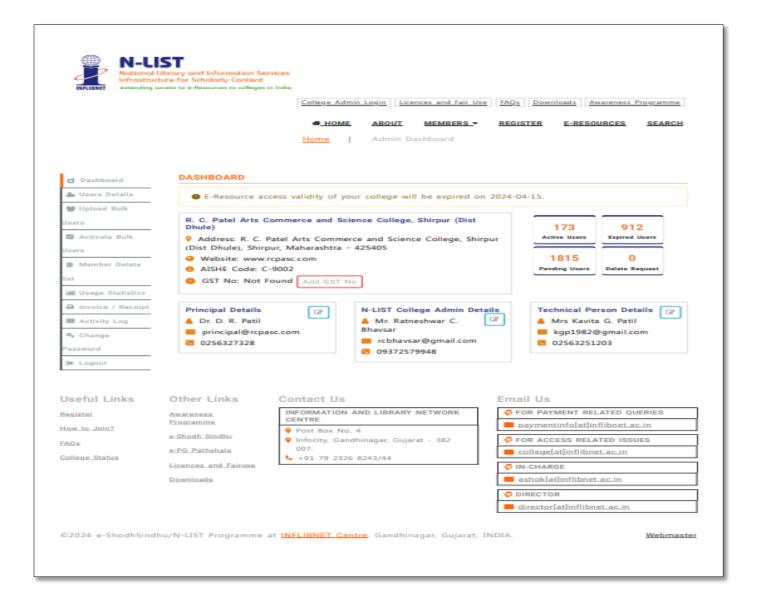

### College libraries are equipped with N-List facilities for colleges under the College Library

#### The N-List Dashboard is a feature of the College Library System-

#### The College Library System entails faculties to register for e-books on the College N-List-