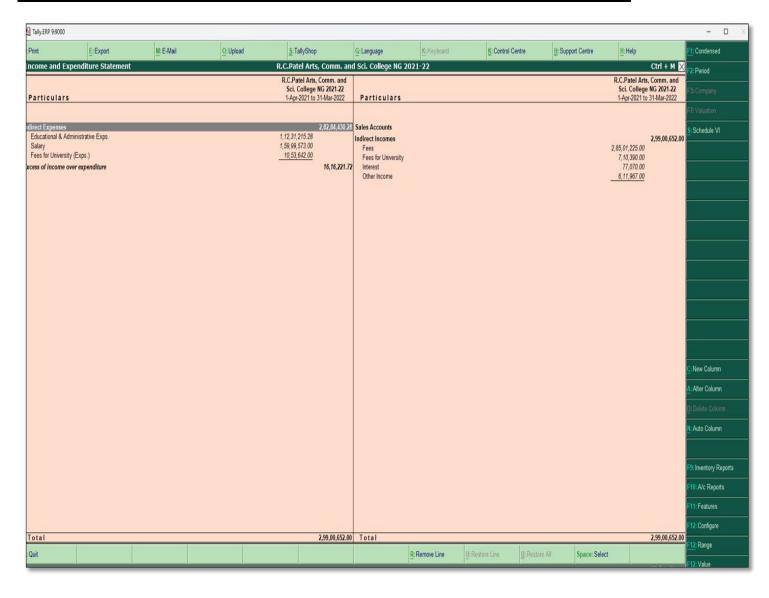

#### The statement of account for the college: The college's income and expenditure statement-