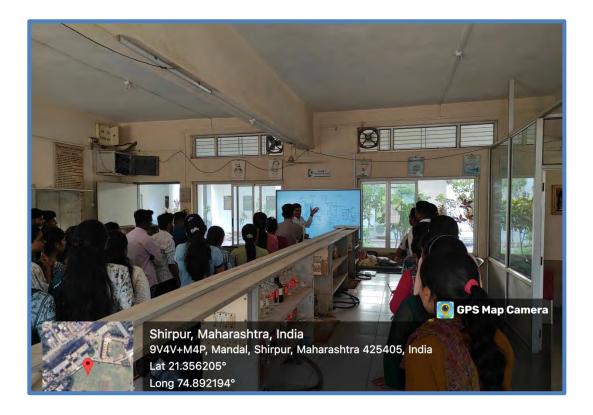

mistry, Organic synthesis.Mr. J. P. Sonawane: Organometallics, Co-ordination chemistry.

Mr. H. S. Kulkarni: Quantum mechanics, Spectroscopy.

Expected beneficiaries: U.G. -128

#### Beneficiaries actually attended: U.G. -128

#### **Briefing of programme:**

Department of chemistry organized a one day workshop to guide students on GATE exam preparation. It is based on basic knowledge doing graduation. The Graduate Aptitude Test in Engineering (GATE) is an examination conducted in India that primarily tests the comprehensive understanding of various undergraduate subjects in engineering and science for admission into the Masters Program and Job in Public Sector Companies.

Mahashaber Do - J. P. Maharhaber partment Of Chemistry

C.Patel Arts, Comm. & Set Comm. Shirour.Dist.Dhale 375 434







Anahashabor Do - J. P. Mahauhabor AH





### Name of the participants:

| 1.Thakare Bhushan DnyaneshwarT.Y.BSc.2.Ahire Pawan BhaidasT.Y.BSc.3.Bari Roshan SatishT.Y.BSc.4.Baviskar Akshay RakeshT.Y.BSc.5.Baviskar Rahul HiralalT.Y.BSc.6.Bhairav Tejaskumar ChaturT.Y.BSc.7.Bhamare Dhanraj SanjayT.Y.BSc.8.Bhamare Nilesh PrakashT.Y.BSc.9.Bhapkar Niraj ShantilalT.Y.BSc.10.Bhavas Suyog SanjayT.Y.BSc.11.Bhoi Kiran SantoshT.Y.BSc.12.Borse Dipali ChintamanT.Y.BSc.13.Borse Hrutik KalyanT.Y.BSc.14.Borse Jayvardhan AshishT.Y.BSc.15.Borse Seema ArunT.Y.BSc.16.Chaudhari Aditya ArunT.Y.BSc.17.Chaudhari Choitali ChottuT.Y.BSc.18.Chaudhari Rohit PramodT.Y.BSc.20.Chaudhari RameshT.Y.BSc.21.Chavan Jitendra RameshT.Y.BSc.22.Chavan Jitendra RameshT.Y.BSc.23.Dalal Harshal RameshwarT.Y.BSc.24.Deore Pankaj Mani