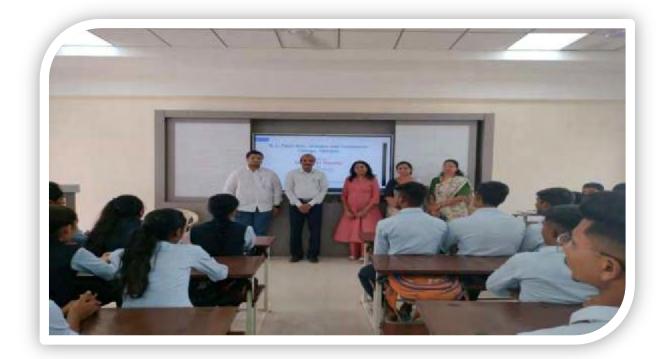

## **Inaugural Address:**

The workshop began with an inaugural address by Mr.Umesh Patil (PSI) an esteemed career opportunities in competitive exam for Computer Application and Management.

## **Conclusion:**

In conclusion, Umesh Patil (PSI)'s recommendations aim to create a dynamic and studentcentric approach to competitive exam preparation at department. By incorporating these strategies, the department can empower its students to not only excel in exams but also cultivate a lifelong passion for learning and innovation. Workshop ends with vote of thanks by Departmental Head Mrs.Mansi Vaidya. All staff members of Computer Application and Management department and from other departments along with more than 132+ students were present for workshop.