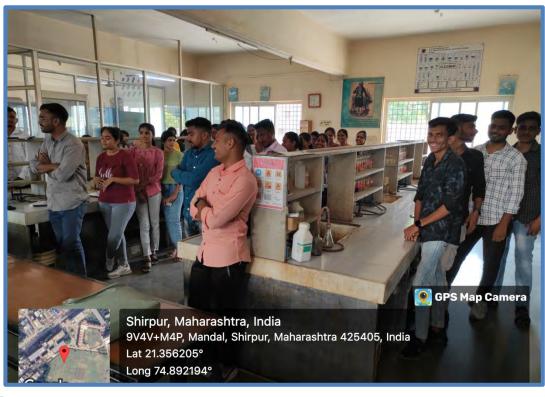

stry, Organic synthesis.Mr. J. P. Sonawane: Organometallics, Co-ordination chemistry.

Mr. H. S. Kulkarni: Quantum mechanics, Spectroscopy.

Expected beneficiaries: U.G. -128

#### Beneficiaries actually attended: U.G. -128

#### **Briefing of programme:**

Department of chemistry organized a one day workshop to guide students on GATE exam preparation. It is based on basic knowledge doing graduation. The Graduate Aptitude Test in Engineering (GATE) is an examination conducted in India that primarily tests the comprehensive understanding of various undergraduate subjects in engineering and science for admission into the Masters Program and Job in Public Sector Companies.

Mahashaber Do - J. P. Maharhaber partment Of Chemistry

C.Patel Arts, Comm. & Set Comm. Shirour.Dist.Dhale 375 434







Anahashabor Do - J. P. Mahauhabor AH





### Name of the participants:

| 1.Thakare Bhushan DnyaneshwarT.Y.BSc.2.Ahire Pawan BhaidasT.Y.BSc.3.Bari Roshan SatishT.Y.BSc.4.Baviskar Akshay RakeshT.Y.BSc.5.Baviskar Rahul HiralalT.Y.BSc.6.Bhairav Tejaskumar ChaturT.Y.BSc.7.Bhamare Dhanraj SanjayT.Y.BSc.8.Bhamare Nilesh PrakashT.Y.BSc.9.Bhapkar Niraj ShantilalT.Y.BSc.10.Bhavas Suyog SanjayT.Y.BSc.11.Bhoi Kiran SantoshT.Y.BSc.12.Borse Dipali ChintamanT.Y.BSc.13.Borse Hrutik KalyanT.Y.BSc.14.Borse Jayvardhan AshishT.Y.BSc.15.Borse Seema ArunT.Y.BSc.16.Chaudhari Aditya ArunT.Y.BSc.17.Chaudhari Choitali ChottuT.Y.BSc.18.Chaudhari Rohit PramodT.Y.BSc.20.Chaudhari RameshT.Y.BSc.21.Chavan Jitendra RameshT.Y.BSc.22.Chavan Jitendra RameshT.Y.BSc.23.Dalal Harshal RameshwarT.Y.BSc.24.Deore Pankaj ManikT