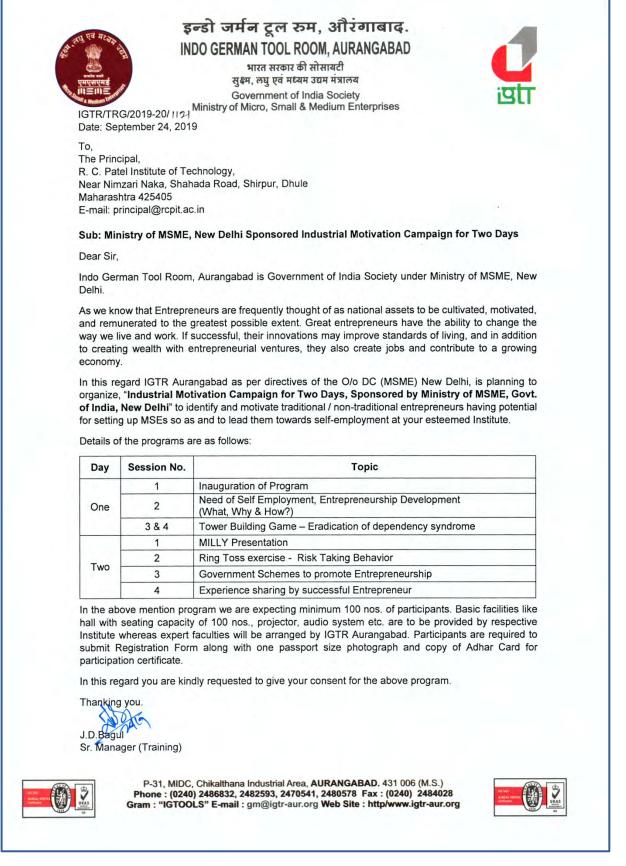

umes which will be helpful for jobs/ higher education

#### **Benefits for Faculties:-**

- 1. 10% exam vouchers for faculties ( of total no of students enrolled)
- 2. Free Faculty development program for faculty members along with certificate which can be used at the time of NAAC Accreditation.
- 3. FDP certificates can be used during accreditations
- 4. FDP on advance technologies like ML, AI, Data science etc

#### **Benefits to college:-**

15% college share for utilization of resources.













Microsoft

# Microsoft Virtual Academy Certificate of Completion

# Sandeep Jethani

Coune ROBOTICS USING VISUA STUDIO

Alican T. Cund Alicen Cunard General Manager Microsoft Learning Diperiorces Group

Date of achievement: 14-Jul-2017

#### **Industrial Motivation Workshop, Aurangabad**



# **Registration Form**

|                                                                                                                                                                                                                                                                                                                                                                                                                                                                                                                                                                                                                                                                                                     |                              | RATION FORM - (LTC        | (WIC/SIC)               |