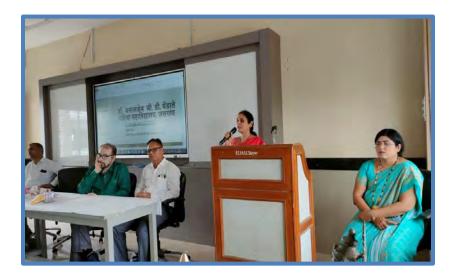

## "Excel Edge: Mastering Success in Competitive Exams Workshop"

## Organized by: Department of Zoology R.C.Patel Arts, Comm, & Sci. College Shirpur

Date: 27/01/2023

Venue: Seminar Hall, R.C.Patel Arts, Comm. & Sci. College, Shirpur.

#### Workshop Highlights:

**Opening Session:** The workshop commenced with Welcome of guest by Dr. M. C. Agale, HOD, Department of Zoology. An opening session led by Dr. D. A Dhale a distinguished expert in the field of competitive exam preparation. He set the tone for the day, emphasizing the importance of a strategic approach and a positive mind set in achieving success in competitive exams.

**Keynote Address:** The keynote address provided valuable insights into the current trends in competitive exams, examination patterns, and effective time management techniques. Dr. Dhale drew on their extensive experience to motivate and inspire the participants.