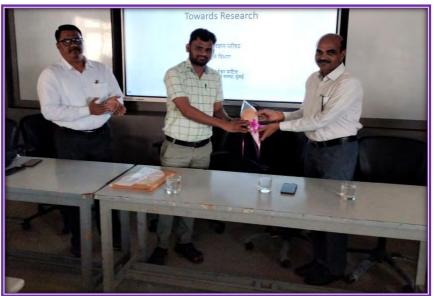

## "Excel Edge: Mastering Success in Competitive Exams Workshop"

## Organized by: Department of Zoology R.C.Patel Arts, Comm, & Sci. College Shirpur

Date: 27/01/2023

Venue: Seminar Hall, R.C.Patel Arts, Comm. & Sci. College, Shirpur.

#### Workshop Highlights:

**Opening Session:** The workshop commenced with Welcome of guest by Dr. M. C. Agale, HOD, Department of Zoology. An opening session led by Dr. D. A Dhale a distinguished expert in the field of competitive exam preparation. He set the tone for the day, emphasizing the importance of a strategic approach and a positive mind set in achieving success in competitive exams.