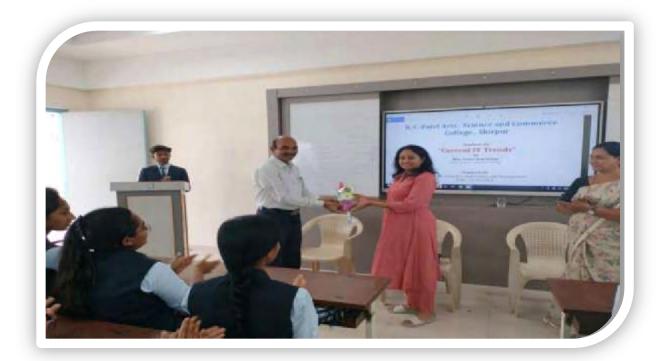

## **Inaugural Address:**

The workshop began with an inaugural address by Mr.Umesh Patil (PSI) an esteemed career opportunities in competitive exam for Computer Application and Management.

## **Career Path Presentations:**

Faculty members & **Umesh Patil (PSI)** delivered presentations on various competitive exam pathswithin the stream. Including academic research & Management and exam preparation. Presentations included information on required qualifications, skill sets, and potential challenges.

## **Conclusion:**

In conclusion, Umesh Patil (PSI)'s recommendations aim to create a dynamic and studentcentric approach to competitive exam preparation at department. By incorporating these strategies, the department can empower its students to not only excel in exams but also cultivate a lifelong passion for learning and innovation. Workshop ends with vote of thanks by Departmental Head Mrs.Mansi Vaidya. All staff members of Computer Application and Management department and from other departments along with more than 132+ students were present for workshop.