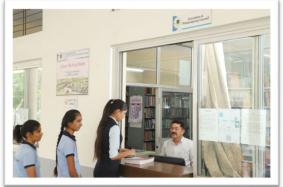

Figure 1 College Library Book Stack

Figure 2 Library Reading Room

Figure 3 Library Circulation Desk

**1.2 Library Automation:** The college library is automated from 2009. College library were used LS- Ease 6.0 software up to 2018-2019. From 2019 college library shifted to LIBMAN software. It is cloud based software. This LIBMAN software is used for regular housekeeping works of library. All books and students' library cards are barcoded for books circulation and other purposes. Surveillance cameras are installed in library as well as in library reading room.