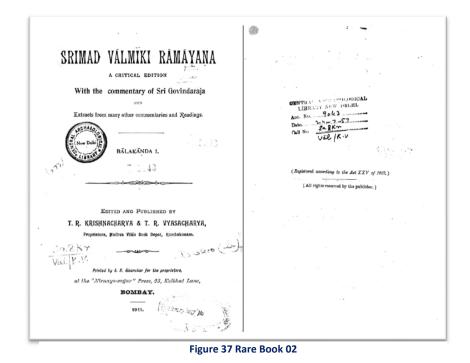

rary

**1.9 Rare Books:** College library has separate section of rare books. In this section, several rare books of Sanskrit and English version of Sanskrit books are made available for students, researchers and faculty members of college.

॥ आः ॥ काशी-संस्कृत-प्रन्थमाला जवङ्घ्यादास इरिदास गुप्तः 323 स्कृत सीरिज़ झाफिस बना ल SOMO? ( काव्यविभागे (१४) पछाद्रां पुष्पम् महाकवि-श्रीवाणभद्दविराचिता Bar कादम्बरा विदानन्द-संस्कृतमहाविद्यालयाच्यापकेन व याचार्य-मीमांसा-वेदान्त-राखिरुक् रे परिडत श्री कृष्णमोहन शास्त्रिणा वन्द्रकला' 'विद्योतिनी' संस्कृतहिन्दीटीकाइयेन समलङ्कृत्य सम्पादिता। CENTRAL AND TROUBLOGICAL ACL 458. 458. Date: 20/0/53. Call No. Sa 8 Ka / Bau / Kai নকায়ক जयकृष्णदास-हरिदास-ग्रप्तः, बौखम्बा संस्कृत सीरिज आफिस, विद्याविलास प्रेस, बनारस। . [ सन् १६५० 97/1=

Figure 36 Rare Book 01



| Sr. No. | Year    | Books  | Journals<br>subscription,<br>Newspapers,<br>E-resources | Total  |
|---------|---------|--------|---------------------------------------------------------|--------|
| 1       | 2018-19 | 226111 | 12924                                                   | 239035 |
| 2       | 2019-20 | 93107  | 81937                                                   | 175044 |
| 3       | 2020-21 | 111249 | 48001                                                   | 159250 |
| 4       | 2021-22 | 54711  | 42536                                                   | 97247  |
| 5       | 2022-23 | 291128 | 36192                                                   | 327320 |

**1.10 Library Expenses:** In the year 2018- 2019 to 2022-23, the library has spent funds on reading materials