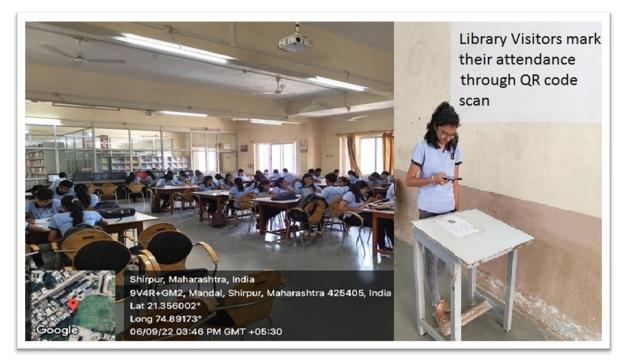

**1.1 About Library:** The college library is established as college is beginning its services in 1991. It is having more than 27570+ books (General Accession Register 26842 and Book Bank Register 728= 27570) and ever growing. Library subscribed 75 periodicals annually. It is having 46 M.Phil. and Ph.D. research theses in its collection. Library collection is organized subject wise. Library has good collection of books on Marathi Literature, English Literature along with Life Sciences and Computers Sciences. Apart from this, library having more than 600 books on Gandhian study center. Library provides open access to post-graduate students and under graduate students on request. Students can be issued books throughout week from Monday to Saturday from 7.30 am to 6.00 pm.