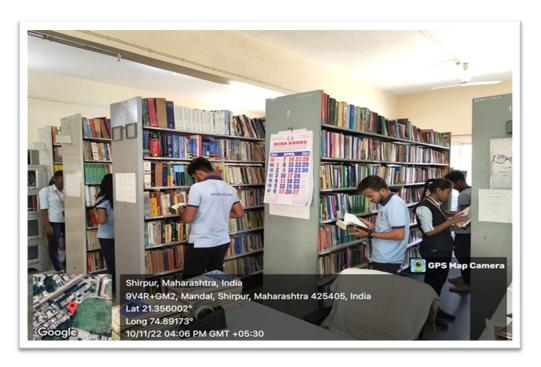

Figure 1 College Library Book Stack

Figure 2 Library Reading Room

Figure 3 Library Circulation Desk

**1.2 Library Automation:** The college library is automated from 2009. College library were used LS- Ease 6.0 software up to 2018-2019. From 2019 college library shifted to LIBMAN software. It is cloud based software. This LIBMAN software is used for regular housekeeping works of library. All books and students' library cards are barcoded for books circulation and other purposes. Surveillance cameras are installed in library as well as in library reading room.