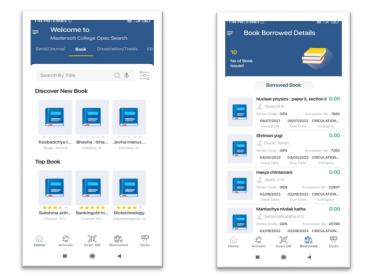

Figure 11 Libman Student Circulation

**1.3 Open Public Access Catalogue (OPAC):** Library provides OPAC facility through LIBMAN software. There is one computer terminal in reading room is provided for searching library collection according Accession Number, Title, Author, Publisher, Class Number wise and Subject wise.