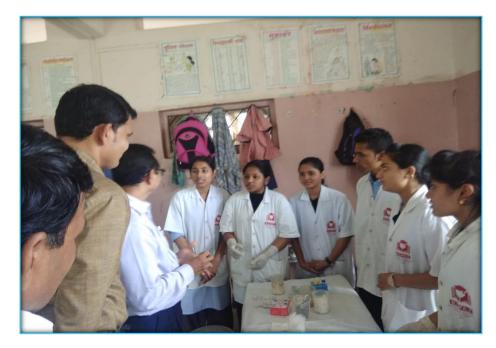

### Blood group detection and disease awareness camp

The Department of Microbiology and Biotechnology is organizing the Blood group detection and disease awareness camp from last 23 years. This activity is carried out in the Ashraam/Government schools of the nearby tribal villages of Shirpur Taluka. The event is organized on 6thAugust of every year in the memory of Sir Alexander Fleming, a great genius of Microbiology and the discoverer of the wonder drug- Penicillin. In this event, the students of the department detect check the blood group as well as the Haemoglobin level of the school students. Students also display the poster on various issues of public health, personal hygiene, disease awareness etc. Students also involve in mass awareness about the communicable diseases by organizing the rallies and street plays etc. Detailed information of these events is available on departmental website: http://www.mbbtshirpur.info/events.php#

The college undertakes a number of extension activities in the town as well as in the nearby villages to sensitize the students as well as the faculty on various social and cultural issues. Department of microbiology and Biotechnology of the college is undertaking the blood group detection and hygiene awareness camps in the Ashram Schools of nearby villages from last **23 years**. Blood group of several thousand students and tribals was checked in this exercise. So far, the camp has been organized at 23 different villages. In this activity, students of the department the blood group of the young children. They also demonstrate importance of hand washing, bathing, nail clipping etc. Students also prepare the posters highlighting important communicable diseases, their control and treatment.