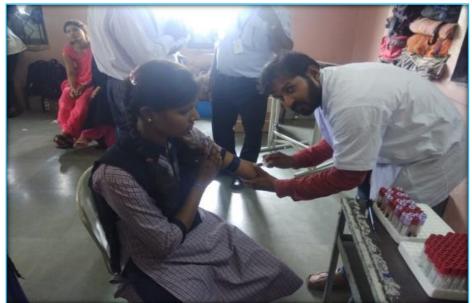

### Blood group detection and disease awareness camp

The Department of Microbiology and Biotechnology is organizing the Blood group detection and disease awareness camp from last 23 years. This activity is carried out in the Ashraam/Government schools of the nearby tribal villages of Shirpur Taluka. The event is organized on 6thAugust of every year in the memory of Sir Alexander Fleming, a great genius of Microbiology and the discoverer of the wonder drug- Penicillin. In this event, the students of the department detect check the blood group as well as the Haemoglobin level of the school students. Students also display the poster on various issues of public health, personal hygiene, disease awareness etc. Students also involve in mass awareness about the communicable diseases by organizing the rallies and street plays etc. Detailed information of these events is available on departmental website: http://www.mbbtshirpur.info/events.php#

The college undertakes a number of extension activities in the town as well as in the nearby villages to sensitize the students as well as the faculty on various social and cultural issues. Department of microbiology and Biotechnology of the college is undertaking the blood group detection and hygiene awareness camps in the Ashram Schools of nearby villages from last **23 years**. Blood group of several thousand students and tribals was checked in this exercise. So far, the camp has been organized at 23 different villages. In this activity, students of the department the blood group of the young children. They also demonstrate importance of hand washing, bathing, nail clipping etc. Students also prepare the posters highlighting important communicable diseases, their control and treatment.

# Outcomes of the activity: List of the school stucents whose blood groups were detected

| 1010812<br>B | lood group Det                               | ection of t   | Disease        | 2018/1<br>MEERA-<br>PAGE NO:<br>AW97EU | 1. |
|--------------|----------------------------------------------|---------------|----------------|----------------------------------------|----|
| Sr.No.       | Name                                         | 11.1.2        | 3100J          | BMI                                    | 1  |
| 1            | M. W. 14 1 1 1 1 1 1 1 1 1 1 1 1 1 1 1 1 1 1 | A D. 028      | group          | directions                             |    |
|              | Carper San                                   | Visit Landing | 4 7 1          |                                        |    |
| 1            | Mangleing M. Po                              | wara          | AT             | WASTER STATE                           |    |
| 2            | Sunil Scintosh                               | Pawasa        | ABT            | 4 37 14                                |    |
| 3,           | Mangesh Rajends                              |               | Ath            | 74 170                                 |    |
| 4.           | Budal Bajiras                                | Paurata       | ot             | 1, 1,119                               | 1  |
| 5.1          | Pravin Ranjit                                | Pawasa        | B4             | 1. 66                                  |    |
| 61.10        | Hitesh Dinesh                                | Pawaza        | BT             |                                        |    |
| 7.           | Avinosh jagan                                |               | otil           | 1 18                                   | `  |
| 8.           | Sumit Makdia                                 |               |                | 4. 97                                  |    |
| 9.           | Kiman Vascent                                | Promata       | Att            | THE PERSON                             |    |
| 10           | Robit B. F                                   | Cuio eq       | A <sup>+</sup> | vary!                                  |    |
| 11           | Ranjit Dinesh                                | Prewaza       | AT             |                                        | 1  |
| 12           | Eshwas tarrich                               | and Pauxa     | A+             | Want !                                 |    |
| 13           | Jivan Swahh                                  | sing Paurice  | At             | 1 116.01                               |    |
| 14           | Vivek Ashak                                  |               | 8+             |                                        |    |
| 15           | Rutik Robiday                                |               | Ati            | 11 h/                                  |    |
| 16           | Nilesh D. Pag                                | naga a        | Att            | 2 41.5                                 |    |
| 17           | Nilesh Joushing                              |               | -ot            | LIAND                                  | ·  |
| 18(4)        | Ackash Jagdish                               | Parata        | 04             | , B.                                   |    |
| 19           | Prem Jitendea                                |               | AB+            |                                        |    |
| 20           | Bhagyshni B.                                 |               | ABT            |                                        |    |
| 21           | Khushi Sukhal                                |               |                | Kin                                    |    |
| 22           | khushi Raghung                               | oth Parmer    | 8+             |                                        |    |
| 23           | Chandani p.                                  | Pawara        | At             | THE PARTY OF                           |    |
| 24           | Bhasti Nitusia                               | gh Pauraza    | e+             | Mary 1                                 |    |
| 251          | Roshni Bahumaa                               | Pawaza        | At             |                                        |    |
| 26           | Jagrah S.                                    | Ahire         | Btve           |                                        |    |
| 27           | Saniya Vijay                                 | Pawara        | ot             | 1 1 1                                  |    |
| 28           | Roshni Sunil                                 | Pawasa        |                | 4775                                   |    |
| 29           | Ravina ganjano                               | m Pawara      | 0+             | 777                                    |    |
| 30           | Radbika Bhims                                | hing Pawage   | 0+             | r 11/1881                              |    |
| 31/          | Soniya Dorashi                               | ng Pawara     | A <sup>+</sup> | dall.                                  |    |
| _32_         | Asmita sunital                               | Pawara        | B              | 11 11 11                               |    |
| 3            | Topin /                                      | rive will be  | to distin      | 11 1 1 1 1 1 1 1 1 1 1 1 1 1 1 1 1 1 1 |    |