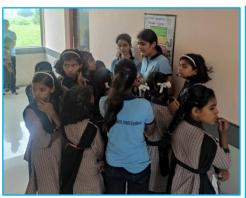

The college undertakes a number of extension activities in the town as well as in the nearby villages to sensitize the students as well as the faculty on various social and cultural issues. Department of microbiology and Biotechnology of the college is undertaking the blood group detection and hygiene awareness camps in the Ashram Schools of nearby villages from last **23 years**. Blood group of several thousand students and tribals was checked in this exercise. So far, the camp has been organized at 23 different villages. In this activity, students of the department the blood group of the young children. They also demonstrate importance of hand washing, bathing, nail clipping etc. Students also prepare the posters highlighting important communicable diseases, their control and treatment.