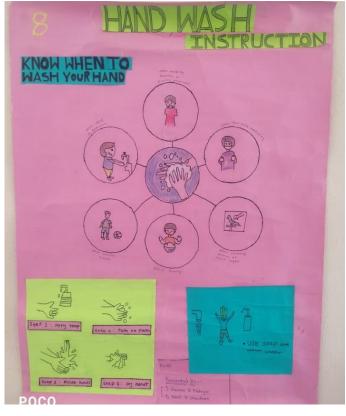

The college undertakes a number of extension activities in the town as well as in the nearby villages to sensitize the students as well as the faculty on various social and cultural issues. Department of microbiology and Biotechnology of the college is undertaking the blood group detection and hygiene awareness camps in the Ashram Schools of nearby villages from last **23 years**. Blood group of several thousand students and tribals was checked in this exercise. So far, the camp has been organized at 23 different villages. In this activity, students of the department the blood group of the young children. They also demonstrate importance of hand washing, bathing, nail clipping etc. Students also prepare the posters highlighting important communicable diseases, their control and treatment.