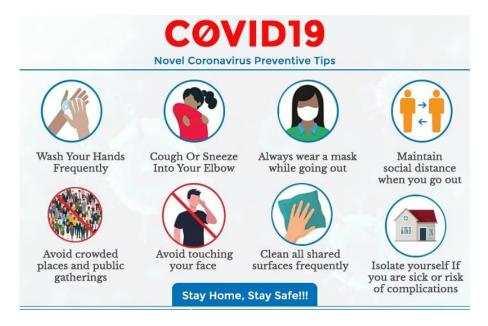

wareness programs

Blood group detection camp activity was not organized in the year 2019-20 due to COVID pandemic. However, the students of the department undertook several initiatives on Covid awareness in association with NSS unit of the college. The students prepared and distributed the posters, hand-outs and pamphlets on importance of hand washing, social distancing, mask wearing etc. These pamphlets were displayed in government buses, schools and other public places. The college management freely distributed tablets of Arsenic album. The faculty of the college contributed in Chief Minister's Covid relief fund to fight the pandemic. The college also undertook Covid vaccination awareness drive. All the students of the college were vaccinated and the record of the same was maintained.











2020-21: Blood group detection camp at Waghadi village

**Objectives of the Practice** 

Since the college is working in rural and tribal area of Maharashtra, social and public health

related issues are major problems of the region. Due to lesser literacy rate, the villages in the

interior of Shirpur Taluka do to have access to preliminary health facilities. Several

government residential schools are established in these areas offering the primary and

secondary education to tribal students. However, the students from these schools as well as

the tribal people of the villages have no basic understanding of personal hygiene, cleanliness,

spreading of diseases and other sanitary practices.

The context: Microbiology students have basic knowledge of personal and public health