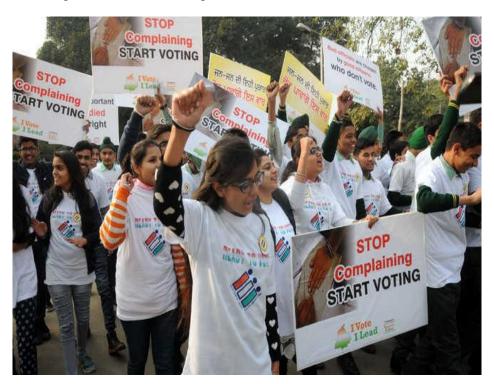

TA HI SEVA' (CLEANLINESS IS SERVICE) ABHIYAN

On 01.12.2020, (Tuesday), the R. C. Patel College of Arts, Commerce, and Science in Shirpur actively participated in cleanliness drive under the 'Swachhata Hi Sewa' programme. The programme drew 80 undergraduate and graduate students, including NSS volunteers and Postgraduate students from several departments.





### **Voters awareness programme on Right to Vote**

On January 25, 2021, the NSS students of the college organized a rally in support of the 'Right to Vote' on the occasion of "NATIONAL VOTERS DAY". More than 100 volunteers, faculty members and NSS programme officers participated in 'Right to Vote' awareness program. The students prepared and enchanted the slogans, prepared banners and placards showing voter awareness slogans etc.



#### **Covid-19 Awareness Programs**

A COVID-19 pledge with three key messages – "Wear Mask, Follow Physical Distancing, and Maintain Hand Hygiene" was taken at the R. C. Patel A.C.S. College, Shirpur at 10:00 a.m. on Wednesday, 14th October, 2020 (Online).

The NSS volunteers and other students prepared videos and demonstrations on hand washing, santizer use, and mask wearing to prevent the spread of deadly virus in college campus and in the town. NSS programme Officers Dr. A. G. Sonawane, NSS officer Prof. Gopal Bide and Assistant NSS officer Prof. R. P. Mahajan took efforts to conduct this activity. More than 40 NSS volunteers participated and took a Covid pledge.



# आर. सी. पटेल सिनिअर कॉलेजमध्ये रासेयो स्वयंसेवकानी घेतली शपथ

शिरपूर । तालुका प्रतिनिधी

आर. सी. पटेल कला, वाणिज्य व