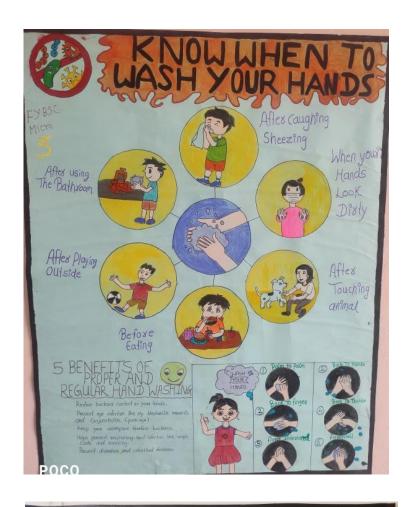

The college undertakes a number of extension activities in the town as well as in the nearby villages to sensitize the students as well as the faculty on various social and cultural issues. Department of microbiology and Biotechnology of the college is undertaking the blood group detection and hygiene awareness camps in the Ashram Schools of nearby villages from last **23 years**. Blood group of several thousand students and tribals was checked in this exercise. So far, the camp has been organized at 23 different villages. In this activity, students of the department the blood group of the young children. They also demonstrate importance of hand washing, bathing, nail clipping etc. Students also prepare the posters highlighting important communicable diseases, their control and treatment.