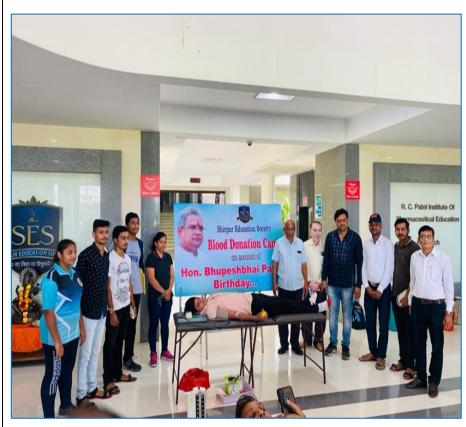

|                  | 1 : 3123                          | DATE:      | 1 1=:    |
|------------------|-----------------------------------|------------|----------|
| STNO             | TIME student's Name smok          | Blood      | 8MI      |
| -11/2.d/R        | (guoru)                           | Group      |          |
| 69)              | Punam Maharyan Pawar pais         | orve       | 17,63    |
| 70)              | Sandhya Ramesh Powararie          | otive      | 19.39    |
| ער               | Bhagyshree shriramo Bhil des      | Bove       | V7+2/1   |
| 72)              | Pinki/ satilal Powara paiscou     | 18t vel    | 121.22   |
| 78)              | Anuradha Shotosh Pawarar          |            |          |
| 74)              | Harshita Tridrasing Pawarantito   |            |          |
| 75)              | Shivan kailas Pawaran paiso       |            |          |
| 76)              | Roban Ravindra Pawaria de         |            |          |
| 77)              | Lalita Tadas Pawana pojar         | ot ve      | yet TURA |
| 78)              | Prakash Malsings Pawara prom      |            |          |
| 79)              | Sharad wsakhara mor Pawarash      |            |          |
| 80)              | Harsing Tamial Pawaran man        | A constant |          |
| 81)              | Rahul Bhatital Pawama pais        |            |          |
| 82)              | Rahar Ratilabri Pawamacitas       |            |          |
| 83)              | Amit! Mukesh Pawarant Inlu        |            |          |
| 84)              | Sapan Madhukari & Pating          | ABTVE      | 123.181  |
| 85)              | Nitin Rajendrah Pawaramori        |            |          |
| 86)              | Sadas hiver Rhaidas Akahis da     |            |          |
| 87)              | AKash & Gulab Padvivo 1 DILL      | B+ ver     | 16:44    |
| 88)              | Amor satish Pawang & nur          | Ot ver     | A 8:117) |
| 89)              | Praving sattarsing pawarails      | A+ vel     | 16-161   |
| 90)              | Milesh Dilip Pawara Troni         | other      | 13,40    |
| 91)              | Pravin & Ashok Paward negni       | ABTVE      | 177:63   |
| 92)              | Diwansing Tama in Pawa man rod    |            |          |
| g <sub>3</sub> ) | Sandip munna pawara omph          | ATIVE      | DYOFI    |
| 94)              | Suresh Sternamo Pawaramea         | Btve       | 118:42   |
| gs)              | vikesh or Goversing Pausohra of   | av FA      | (1中でのン)  |
| 96)              | Roshini Baburan Rawara dec        | Altave     | 18:30    |
| 97)              | Bhagilashree Bhaldas Pawaronde    | 0 Tive     | US 104   |
| 98)              | Bharti Nitusingo Pawaraerou       | Btvel      | 17:89    |
| aa)              | Tagaution som nathor Alahine bund | Brive      | 1)6039   |
|                  | Soniya parasing brawara for       |            |          |
| 102)             | Ravina danjiram Pawarashida       |            |          |
| 104)             | Priyanka sitaram Pawara an        | of ver     | 117.018  |