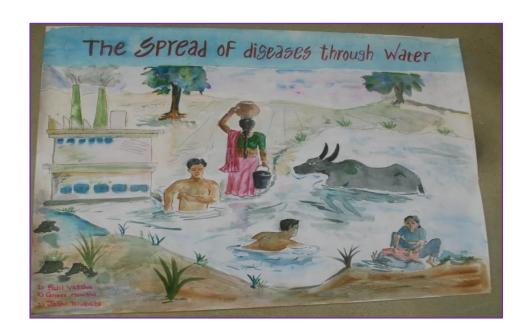

The college undertakes a number of extension activities in the town as well as in the nearby villages to sensitize the students as well as the faculty on various social and cultural issues. Department of microbiology and Biotechnology of the college is undertaking the blood group detection and hygiene awareness camps in the Ashram Schools of nearby villages from last **23 years**. Blood group of several thousand students and tribals was checked in this exercise. So far, the camp has been organized at 23 different villages. In this activity, students of the department the blood group of the young children. They also demonstrate importance of hand washing, bathing, nail clipping etc. Students also prepare the posters highlighting important communicable diseases, their control and treatment.