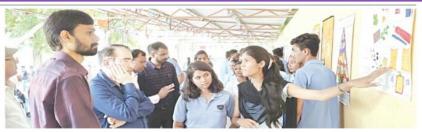

### Blood group detection and disease awareness camp

The Department of Microbiology and Biotechnology is organizing the Blood group detection and disease awareness camp from last 23 years. This activity is carried out in the Ashraam/Government schools of the nearby tribal villages of Shirpur Taluka. The event is organized on 6thAugust of every year in the memory of Sir Alexander Fleming, a great genius of Microbiology and the discoverer of the wonder drug- Penicillin. In this event, the students of the department detect check the blood group as well as the Haemoglobin level of the school students. Students also display the poster on various issues of public health, personal hygiene, disease awareness etc. Students also involve in mass awareness about the communicable diseases by organizing the rallies and street plays etc. Detailed information of these events is available on departmental website: http://www.mbbtshirpur.info/events.php#

The college undertakes a number of extension activities in the town as well as in the nearby villages to sensitize the students as well as the faculty on various social and cultural issues. Department of microbiology and Biotechnology of the college is undertaking the blood group detection and hygiene awareness camps in the Ashram Schools of nearby villages from last **23 years**. Blood group of several thousand students and tribals was checked in this exercise. So far, the camp has been organized at 23 different villages. In this activity, students of the department the blood group of the young children. They also demonstrate importance of hand washing, bathing, nail clipping etc. Students also prepare the posters highlighting important communicable diseases, their control and treatment.