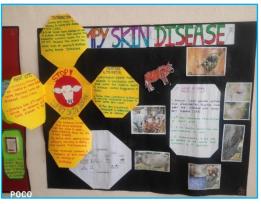

### Blood group detection and disease awareness camp

The Department of Microbiology and Biotechnology is organizing the Blood group detection and disease awareness camp from last 23 years. This activity is carried out in the Ashraam/Government schools of the nearby tribal villages of Shirpur Taluka. The event is organized on 6thAugust of every year in the memory of Sir Alexander Fleming, a great genius of Microbiology and the discoverer of the wonder drug- Penicillin. In this event, the students of the department detect check the blood group as well as the Haemoglobin level of the school students. Students also display the poster on various issues of public health, personal hygiene, disease awareness etc. Students also involve in mass awareness about the communicable diseases by organizing the rallies and street plays etc. Detailed information of these events is available on departmental website: http://www.mbbtshirpur.info/events.php#

The college undertakes a number of extension activities in the town as well as in the nearby villages to sensitize the students as well as the faculty on various social and cultural issues. Department of microbiology and Biotechnology of the college is undertaking the blood group detection and hygiene awareness camps in the Ashram Schools of nearby villages from last **23 years**. Blood group of several thousand students and tribals was checked in this exercise. So far, the camp has been organized at 23 different villages. In this activity, students of the department the blood group of the young children. They also demonstrate importance of hand washing, bathing, nail clipping etc. Students also prepare the posters highlighting important communicable diseases, their control and treatment.