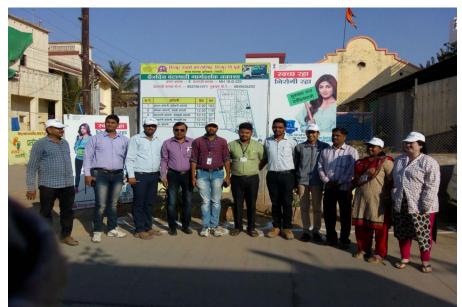

#### Activity details of last five years are shown in the table below.

| Sr. | year    | School/venue | Number of school students  | No. of students of |
|-----|---------|--------------|----------------------------|--------------------|
| no  |         |              | detected their blood group | the department     |
|     |         |              | and Hb.                    | participated       |
| 1.  | 2018-19 | Lauki        | 493                        | 160                |
|     |         |              |                            |                    |
| 2.  | 2019-20 | Covid        |                            |                    |
|     |         | awareness    |                            |                    |
|     |         | programs     |                            |                    |
| 3.  | 2020-21 | Waghadi      | 143                        | 140                |
| 4.  | 2021-22 | Balade       | 351                        | 140                |
| 5.  | 2022-23 | Nimzhari     | 381                        | 145                |

The college undertakes a number of extension activities in the town as well as in the nearby villages to sensitize the students as well as the faculty on various social and cultural issues. Department of microbiology and Biotechnology of the college is undertaking the blood group detection and hygiene awareness camps in the Ashram Schools of nearby villages from last **23 years**. Blood group of several thousand students and tribals was checked in this exercise. So far, the camp has been organized at 23 different villages. In this activity, students of the department the blood group of the young children. They also demonstrate importance of hand washing, bathing, nail clipping etc. Students also prepare the posters highlighting important communicable diseases, their control and treatment.