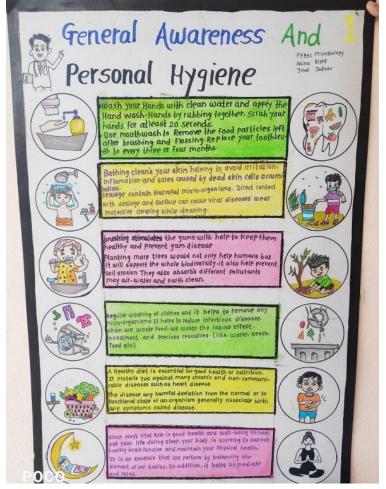

### Blood group detection and disease awareness camp

The Department of Microbiology and Biotechnology is organizing the Blood group detection and disease awareness camp from last 23 years. This activity is carried out in the Ashraam/Government schools of the nearby tribal villages of Shirpur Taluka. The event is organized on 6thAugust of every year in the memory of Sir Alexander Fleming, a great genius of Microbiology and the discoverer of the wonder drug- Penicillin. In this event, the students of the department detect check the blood group as well as the Haemoglobin level of the school students. Students also display the poster on various issues of public health, personal hygiene, disease awareness etc. Students also involve in mass awareness about the communicable diseases by organizing the rallies and street plays etc. Detailed information of these events is available on departmental website: http://www.mbbtshirpur.info/events.php#

The college undertakes a number of extension activities in the town as well as in the nearby villages to sensitize the students as well as the faculty on various social and cultural issues. Department of microbiology and Biotechnology of the college is undertaking the blood group detection and hygiene awareness camps in the Ashram Schools of nearby villages from last **23 years**. Blood group of several thousand students and tribals was checked in this exercise. So far, the camp has been organized at 23 different villages. In this activity, students of the department the blood group of the young children. They also demonstrate importance of hand washing, bathing, nail clipping etc. Students also prepare the posters highlighting important communicable diseases, their control and treatment.