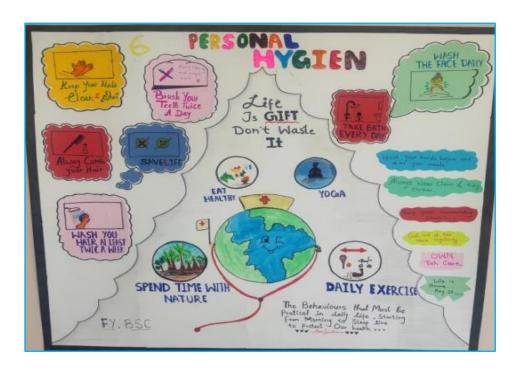

### Blood group detection and disease awareness camp

The Department of Microbiology and Biotechnology is organizing the Blood group detection and disease awareness camp from last 23 years. This activity is carried out in the Ashraam/Government schools of the nearby tribal villages of Shirpur Taluka. The event is organized on 6thAugust of every year in the memory of Sir Alexander Fleming, a great genius of Microbiology and the discoverer of the wonder drug- Penicillin. In this event, the students of the department detect check the blood group as well as the Haemoglobin level of the school students. Students also display the poster on various issues of public health, personal hygiene, disease awareness etc. Students also involve in mass awareness about the communicable diseases by organizing the rallies and street plays etc. Detailed information of these events is available on departmental website: http://www.mbbtshirpur.info/events.php#

The college undertakes a number of extension activities in the town as well as in the nearby villages to sensitize the students as well as the faculty on various social and cultural issues. Department of microbiology and Biotechnology of the college is undertaking the blood group detection and hygiene awareness camps in the Ashram Schools of nearby villages from last **23 years**. Blood group of several thousand students and tribals was checked in this exercise. So far, the camp has been organized at 23 different villages. In this activity, students of the department the blood group of the young children. They also demonstrate importance of hand washing, bathing, nail clipping etc. Students also prepare the posters highlighting important communicable diseases, their control and treatment.