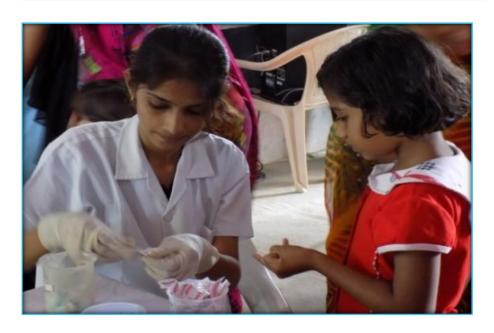

### Blood group detection and disease awareness camp

The Department of Microbiology and Biotechnology is organizing the Blood group detection and disease awareness camp from last 23 years. This activity is carried out in the Ashraam/Government schools of the nearby tribal villages of Shirpur Taluka. The event is organized on 6thAugust of every year in the memory of Sir Alexander Fleming, a great genius of Microbiology and the discoverer of the wonder drug- Penicillin. In this event, the students of the department detect check the blood group as well as the Haemoglobin level of the school students. Students also display the poster on various issues of public health, personal hygiene, disease awareness etc. Students also involve in mass awareness about the communicable diseases by organizing the rallies and street plays etc. Detailed information of these events is available on departmental website: http://www.mbbtshirpur.info/events.php#

The college undertakes a number of extension activities in the town as well as in the nearby villages to sensitize the students as well as the faculty on various social and cultural issues. Department of microbiology and Biotechnology of the college is undertaking the blood group detection and hygiene awareness camps in the Ashram Schools of nearby villages from last **23 years**. Blood group of several thousand students and tribals was checked in this exercise. So far, the camp has been organized at 23 different villages. In this activity, students of the department the blood group of the young children. They also demonstrate importance of hand washing, bathing, nail clipping etc. Students also prepare the posters highlighting important communicable diseases, their control and treatment.