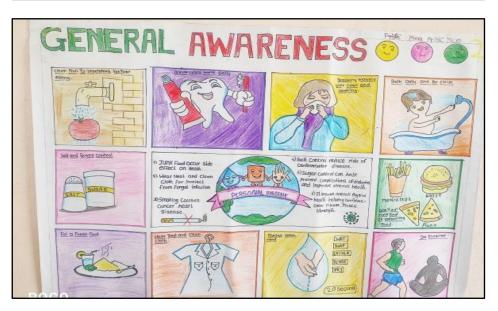

### Blood group detection and disease awareness camp

The Department of Microbiology and Biotechnology is organizing the Blood group detection and disease awareness camp from last 23 years. This activity is carried out in the Ashraam/Government schools of the nearby tribal villages of Shirpur Taluka. The event is organized on 6thAugust of every year in the memory of Sir Alexander Fleming, a great genius of Microbiology and the discoverer of the wonder drug- Penicillin. In this event, the students of the department detect check the blood group as well as the Haemoglobin level of the school students. Students also display the poster on various issues of public health, personal hygiene, disease awareness etc. Students also involve in mass awareness about the communicable diseases by organizing the rallies and street plays etc. Detailed information of these events is available on departmental website: http://www.mbbtshirpur.info/events.php#

The college undertakes a number of extension activities in the town as well as in the nearby villages to sensitize the students as well as the faculty on various social and cultural issues. Department of microbiology and Biotechnology of the college is undertaking the blood group detection and hygiene awareness camps in the Ashram Schools of nearby villages from last **23 years**. Blood group of several thousand students and tribals was checked in this exercise. So far, the camp has been organized at 23 different villages. In this activity, students of the department the blood group of the young children. They also demonstrate importance of hand washing, bathing, nail clipping etc. Students also prepare the posters highlighting important communicable diseases, their control and treatment.