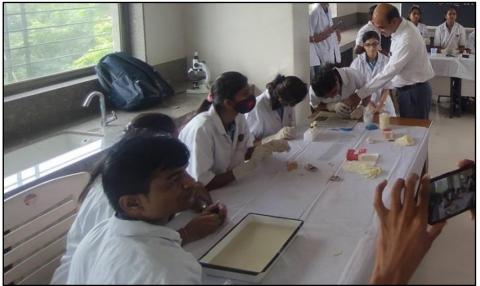

### Blood group detection and disease awareness camp

The Department of Microbiology and Biotechnology is organizing the Blood group detection and disease awareness camp from last 23 years. This activity is carried out in the Ashraam/Government schools of the nearby tribal villages of Shirpur Taluka. The event is organized on 6thAugust of every year in the memory of Sir Alexander Fleming, a great genius of Microbiology and the discoverer of the wonder drug- Penicillin. In this event, the students of the department detect check the blood group as well as the Haemoglobin level of the school students. Students also display the poster on various issues of public health, personal hygiene, disease awareness etc. Students also involve in mass awareness about the communicable diseases by organizing the rallies and street plays etc. Detailed information of these events is available on departmental website: http://www.mbbtshirpur.info/events.php#

#### Activity details of last five years are shown in the table below.

| Sr. | year    | School/venue | Number of school students  | No. of students of |
|-----|---------|--------------|----------------------------|--------------------|
| no  |         |              | detected their blood group | the department     |
|     |         |              | and Hb.                    | participated       |
| 1.  | 2018-19 | Lauki        | 493                        | 160                |
|     |         |              |                            |                    |
| 2.  | 2019-20 | Covid        |                            |                    |
|     |         | awareness    |                            |                    |
|     |         | programs     |                            |                    |
| 3.  | 2020-21 | Waghadi      | 143                        | 140                |
| 4.  | 2021-22 | Balade       | 351                        | 140                |
| 5.  | 2022-23 | Nimzhari     | 381                        | 145                |

The college undertakes a number of extension activities in the town as well as in the nearby villages to sensitize the students as well as the faculty on various social and cultural issues. Department of microbiology and Biotechnology of the college is undertaking the blood group detection and hygiene awareness camps in the Ashram Schools of nearby villages from last **23 years**. Blood group of several thousand students and tribals was checked in this exercise. So far, the camp has been organized at 23 different villages. In this activity, students of the department the blood group of the young children. They also demonstrate importance of hand washing, bathing, nail clipping etc. Students also prepare the posters highlighting important communicable diseases, their control and treatment.