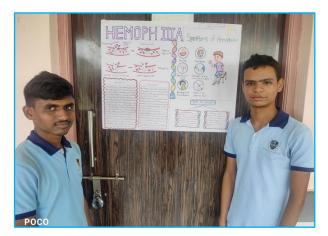

#### Blood group detection camp at Lauki (2018-2019)

The college undertakes a number of extension activities in the town as well as in the nearby villages to sensitize the students as well as the faculty on various social and cultural issues. Department of microbiology and Biotechnology of the college is undertaking the blood group detection and hygiene awareness camps in the Ashram Schools of nearby villages from last **23 years**. Blood group of several thousand students and tribals was checked in this exercise. So far, the camp has been organized at 23 different villages. In this activity, students of the department the blood group of the young children. They also demonstrate importance of hand washing, bathing, nail clipping etc. Students also prepare the posters highlighting important communicable diseases, their control and treatment.