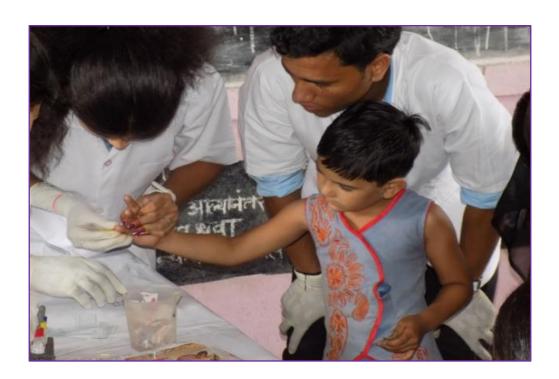

### Blood group detection and disease awareness camp

The Department of Microbiology and Biotechnology is organizing the Blood group detection and disease awareness camp from last 23 years. This activity is carried out in the Ashraam/Government schools of the nearby tribal villages of Shirpur Taluka. The event is organized on 6thAugust of every year in the memory of Sir Alexander Fleming, a great genius of Microbiology and the discoverer of the wonder drug- Penicillin. In this event, the students of the department detect check the blood group as well as the Haemoglobin level of the school students. Students also display the poster on various issues of public health, personal hygiene, disease awareness etc. Students also involve in mass awareness about the communicable diseases by organizing the rallies and street plays etc. Detailed information of these events is available on departmental website: http://www.mbbtshirpur.info/events.php#

The college undertakes a number of extension activities in the town as well as in the nearby villages to sensitize the students as well as the faculty on various social and cultural issues. Department of microbiology and Biotechnology of the college is undertaking the blood group detection and hygiene awareness camps in the Ashram Schools of nearby villages from last **23 years**. Blood group of several thousand students and tribals was checked in this exercise. So far, the camp has been organized at 23 different villages. In this activity, students of the department the blood group of the young children. They also demonstrate importance of hand washing, bathing, nail clipping etc. Students also prepare the posters highlighting important communicable diseases, their control and treatment.