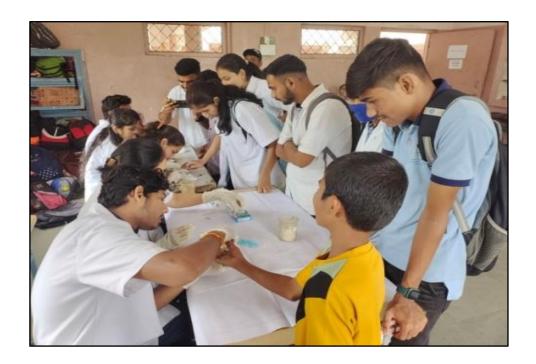

### Blood group detection and disease awareness camp

The Department of Microbiology and Biotechnology is organizing the Blood group detection and disease awareness camp from last 23 years. This activity is carried out in the Ashraam/Government schools of the nearby tribal villages of Shirpur Taluka. The event is organized on 6thAugust of every year in the memory of Sir Alexander Fleming, a great genius of Microbiology and the discoverer of the wonder drug- Penicillin. In this event, the students of the department detect check the blood group as well as the Haemoglobin level of the school students. Students also display the poster on various issues of public health, personal hygiene, disease awareness etc. Students also involve in mass awareness about the communicable diseases by organizing the rallies and street plays etc. Detailed information of these events is available on departmental website: http://www.mbbtshirpur.info/events.php#

The college undertakes a number of extension activities in the town as well as in the nearby villages to sensitize the students as well as the faculty on various social and cultural issues. Department of microbiology and Biotechnology of the college is undertaking the blood group detection and hygiene awareness camps in the Ashram Schools of nearby villages from last **23 years**. Blood group of several thousand students and tribals was checked in this exercise. So far, the camp has been organized at 23 different villages. In this activity, students of the department the blood group of the young children. They also demonstrate importance of hand washing, bathing, nail clipping etc. Students also prepare the posters highlighting important communicable diseases, their control and treatment.