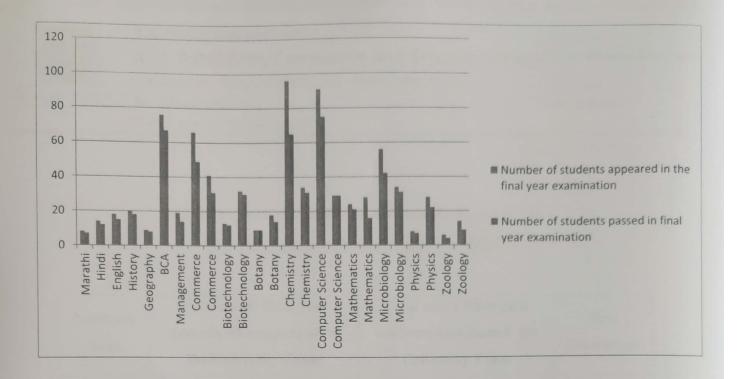

| Program Name | Course/Subject   | Number of students appeared in the final year examination | Number of students<br>passed in final year<br>examination | Percentage |
|--------------|------------------|-----------------------------------------------------------|-----------------------------------------------------------|------------|
| TYBA         | Marathi          | 8                                                         | 7                                                         | 87.50      |
| TYBA         | Hindi            | 14                                                        | 12                                                        | 85.71      |
| TYBA         | English          | 18                                                        | 15                                                        | 83.33      |
| TYBA         | History          | 20                                                        | 18                                                        | 90         |
| TYBA         | Geography        | 9                                                         | 8                                                         | 88.89      |
| TYBCA        | BCA              | 76                                                        | 67                                                        | 88.16      |
| BMS(e-com)   | Management       | 19                                                        | 14                                                        | 73.68      |
| B.com        | Commerce         | 66                                                        | 49                                                        | 74.24      |
| M.com        | Commerce         | 41                                                        | 31                                                        | 75.61      |
| TYBSc        | Biotechnology    | 13                                                        | 12                                                        | 92.31      |
| MSc-II       | Biotechnology    | 32                                                        | 30                                                        | 93.75      |
| TYBSc        | Botany           | 9                                                         | 9                                                         | 100        |
| MSc-II       | Botany           | 18                                                        | 14                                                        | 77.78      |
| TYBSc        | Chemistry        | 96                                                        | 65                                                        | 67.71      |
| MSc-II       | Chemistry        | 34                                                        | 31                                                        | 91.18      |
| TYBSc        | Computer Science | 91                                                        | 75                                                        | 82.42      |
| MSc-II       | Computer Science | 29                                                        | 29                                                        | 100        |
| TYBSc        | Mathematics      | 24                                                        | 21                                                        | 87.50      |
| MSc-II       | Mathematics      | 28                                                        | 16                                                        | 57.14      |
| TYBSc        | Microbiology     | 56                                                        | 42                                                        | 75         |
| MSc-II       | Microbiology     | 34                                                        | 31                                                        | 91.18      |
| TYBSc        | Physics          | 8                                                         | 7                                                         | 87.50      |
| MSc-II       | Physics          | 28                                                        | 22                                                        | 78.57      |
| TYBSc        | Zoology          | 6                                                         | 4                                                         | 66.67      |
| MSc-II       | Zoology          | 14                                                        | 9                                                         | 64.29      |