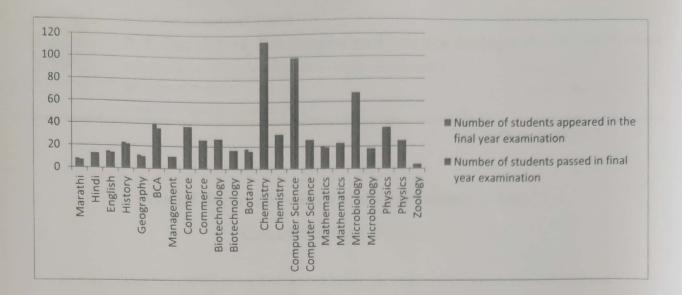

## Annual Report of Controller of Examinations (COE) Pass percentage (2019-20)

Result analysis was carried out and presented before the examination committee and principal for approval.

Summary of the results during the session 2019-20 is as follows:

| Program Name | Course/Subject   | Number of students appeared in the final year examination | Number of<br>students passed<br>in final year<br>examination | Percentage |
|--------------|------------------|-----------------------------------------------------------|--------------------------------------------------------------|------------|
| TYBA         | Marathi          | 8                                                         | 7                                                            | 87.50      |
| TYBA         | Hindi            | 13                                                        | 13                                                           | 100        |
| TYBA         | English          | 15                                                        | 14                                                           | 93.33      |
| TYBA         | History          | 23                                                        | 22                                                           | 95.65      |
| TYBA         | Geography        | 12                                                        | 11                                                           | 91.67      |
| TYBCA        | BCA              | 40                                                        | 36                                                           | 90.00      |
| BMS(e-com)   | Management       | 11                                                        | 11                                                           | 100        |
| B.com        | Commerce         | 38                                                        | 38                                                           | 100        |
| M.com        | Commerce         | 26                                                        | 26                                                           | 100        |
| TYBSc        | Biotechnology    | 27                                                        | 27                                                           | 100        |
| MSc-II       | Biotechnology    | 17                                                        | 17                                                           | 100        |
| TYBSc        | Botany           | 18                                                        | 16                                                           | 88.89      |
| TYBSc        | Chemistry        | 114                                                       | 114                                                          | 100        |
| MSc-II       | Chemistry        | 31                                                        | 31                                                           | 100        |
| TYBSc        | Computer Science | 99                                                        | 99                                                           | 100        |
| MSc-II       | Computer Science | 26                                                        | 26                                                           | 100        |
| TYBSc        | Mathematics      | 20                                                        | 19                                                           | 95.00      |
| MSc-II       | Mathematics      | 23                                                        | 23                                                           | 100        |
| TYBSc        | Microbiology     | 68                                                        | 68                                                           | 100        |
| MSc-II       | Microbiology     | 18                                                        | 18                                                           | 100        |
| TYBSc        | Physics          | 37                                                        | 37                                                           | 100        |
| MSc-II       | Physics          | 25                                                        | 25                                                           | 100        |
| TYBSc        | Zoology          | 4                                                         | 4                                                            | 100        |