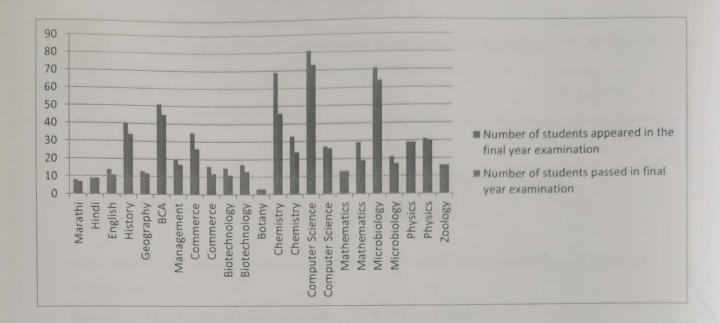

## Annual Report of Controller of Examinations (COE) Pass percentage (2020-21)

Result analysis was carried out and presented before the examination committee and principal for approval.

Summary of the results during the session 2020-21 is as follows:

| Program Name | Course/Subject   | Number of students appeared in the final year examination | Number of students<br>passed in final year<br>examination | Percentage |
|--------------|------------------|-----------------------------------------------------------|-----------------------------------------------------------|------------|
| TYBA         | Marathi          | 15                                                        | 9                                                         | 60.00      |
| TYBA         | Hindi            | 17                                                        | 16                                                        | 94.12      |
| TYBA         | English          | 18                                                        | 16                                                        | 88.89      |
| TYBA         | History          | 40                                                        | 33                                                        | 82.50      |
| TYBA         | Geography        | 31                                                        | 31                                                        | 100        |
| TYBCA        | BCA              | 78                                                        | 77                                                        | 98.72      |
| BMS(e-com)   | Management       | 24                                                        | 24                                                        | 100        |
| B.com        | Commerce         | 43                                                        | 37                                                        | 86.05      |
| M.com        | Commerce         | 26                                                        | 26                                                        | 100        |
| TYBSc        | Biotechnology    | 31                                                        | 31                                                        | 100        |
| MSc-II       | Biotechnology    | 23                                                        | 23                                                        | 100        |
| TYBSc        | Botany           | 9                                                         | 9                                                         | 100        |
| TYBSc        | Chemistry        | 129                                                       | 129                                                       | 100        |
| MSc-II       | Chemistry        | 32                                                        | 32                                                        | 100        |
| TYBSc        | Computer Science | 89                                                        | 89                                                        | 100        |
| MSc-II       | Computer Science | 28                                                        | 28                                                        | 100        |
| TYBSc        | Mathematics      | 30                                                        | 30                                                        | 100        |
| MSc-II       | Mathematics      | 28                                                        | 28                                                        | 100        |
| TYBSc        | Microbiology     | 78                                                        | 77                                                        | 98.72      |
| MSc-II       | Microbiology     | 23                                                        | 23                                                        | 100        |
| TYBSc        | Physics          | 46                                                        | 45                                                        | 97.83      |
| MSc-II       | Physics          | 23                                                        | 23                                                        | 100        |
| TYBSc        | Zoology          | 6                                                         | 5                                                         | 83.33      |