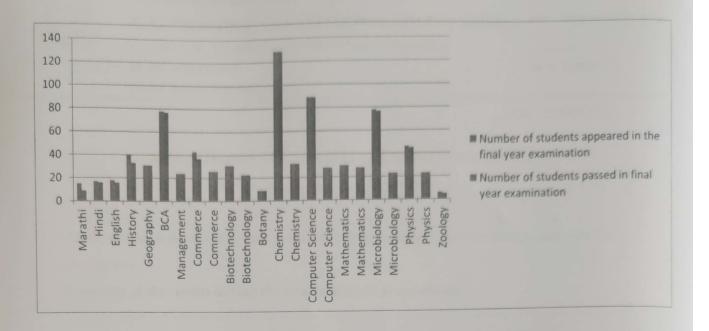

## Annual Report of Controller of Examinations (COE) Pass percentage (2020-21)

Result analysis was carried out and presented before the examination committee and principal for approval.

Summary of the results during the session 2020-21 is as follows:

| Program Name | Course/Subject   | Number of students appeared in the final year examination | Number of students<br>passed in final year<br>examination | Percentage |
|--------------|------------------|-----------------------------------------------------------|-----------------------------------------------------------|------------|
| TYBA         | Marathi          | 15                                                        | 9                                                         | 60.00      |
| TYBA         | Hindi            | 17                                                        | 16                                                        | 94.12      |
| TYBA         | English          | 18                                                        | 16                                                        | 88.89      |
| TYBA         | History          | 40                                                        | 33                                                        | 82.50      |
| TYBA         | Geography        | 31                                                        | 31                                                        | 100        |
| TYBCA        | BCA              | 78                                                        | 77                                                        | 98.72      |
| BMS(e-com)   | Management       | 24                                                        | 24                                                        | 100        |
| B.com        | Commerce         | 43                                                        | 37                                                        | 86.05      |
| M.com        | Commerce         | 26                                                        | 26                                                        | 100        |
| TYBSc        | Biotechnology    | 31                                                        | 31                                                        | 100        |
| MSc-II       | Biotechnology    | 23                                                        | 23                                                        | 100        |
| TYBSc        | Botany           | 9                                                         | 9                                                         | 100        |
| TYBSc        | Chemistry        | 129                                                       | 129                                                       | 100        |
| MSc-II       | Chemistry        | 32                                                        | 32                                                        | 100        |
| TYBSc        | Computer Science | 89                                                        | 89                                                        | 100        |
| MSc-II       | Computer Science | 28                                                        | 28                                                        | 100        |
| TYBSc        | Mathematics      | 30                                                        | 30                                                        | 100        |
| MSc-II       | Mathematics      | 28                                                        | 28                                                        | 100        |
| TYBSc        | Microbiology     | 78                                                        | 77                                                        | 98.72      |
| MSc-II       | Microbiology     | 23                                                        | 23                                                        | 100        |
| TYBSc        | Physics          | 46                                                        | 45                                                        | 97.83      |
| MSc-II       | Physics          | 23                                                        | 23                                                        | 100        |
| TYBSc        | Zoology          | 6                                                         | 5                                                         | 83.33      |