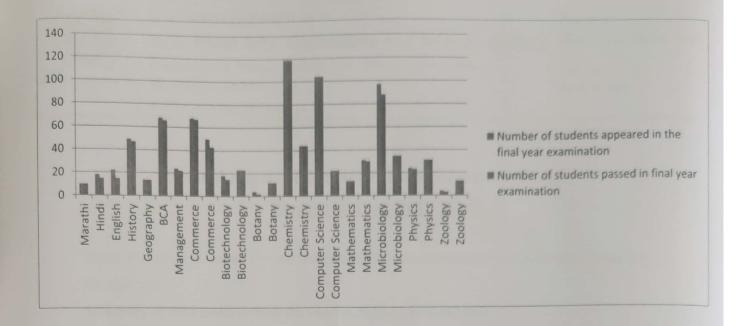

## Annual Report of Controller of Examinations (COE) Pass percentage (2019-20)

Result analysis was carried out and presented before the examination committee and principal for approval.

Summary of the results during the session 2019-20 is as follows:

| Program Name | Course/Subject   | Number of students appeared in the final year examination | Number of<br>students passed<br>in final year<br>examination | Percentage |
|--------------|------------------|-----------------------------------------------------------|--------------------------------------------------------------|------------|
| TYBA         | Marathi          | 8                                                         | 7                                                            | 87.50      |
| TYBA         | Hindi            | 13                                                        | 13                                                           | 100        |
| TYBA         | English          | 15                                                        | 14                                                           | 93.33      |
| TYBA         | History          | 23                                                        | 22                                                           | 95.65      |
| TYBA         | Geography        | 12                                                        | 11                                                           | 91.67      |
| TYBCA        | BCA              | 40                                                        | 36                                                           | 90.00      |
| BMS(e-com)   | Management       | 11                                                        | 11                                                           | 100        |
| B.com        | Commerce         | 38                                                        | 38                                                           | 100        |
| M.com        | Commerce         | 26                                                        | 26                                                           | 100        |
| TYBSc        | Biotechnology    | 27                                                        | 27                                                           | 100        |
| MSc-II       | Biotechnology    | 17                                                        | 17                                                           | 100        |
| TYBSc        | Botany           | 18                                                        | 16                                                           | 88.89      |
| TYBSc        | Chemistry        | 114                                                       | 114                                                          | 100        |
| MSc-II       | Chemistry        | 31                                                        | 31                                                           | 100        |
| TYBSc        | Computer Science | 99                                                        | 99                                                           | 100        |
| MSc-II       | Computer Science | 26                                                        | 26                                                           | 100        |
| TYBSc        | Mathematics      | 20                                                        | 19                                                           | 95.00      |
| MSc-II       | Mathematics      | 23                                                        | 23                                                           | 100        |
| TYBSc        | Microbiology     | 68                                                        | 68                                                           | 100        |
| MSc-II       | Microbiology     | 18                                                        | 18                                                           | 100        |
| TYBSc        | Physics          | 37                                                        | 37                                                           | 100        |
| MSc-II       | Physics          | 25                                                        | 25                                                           | 100        |
| TYBSc        | Zoology          | 4                                                         | 4                                                            | 100        |