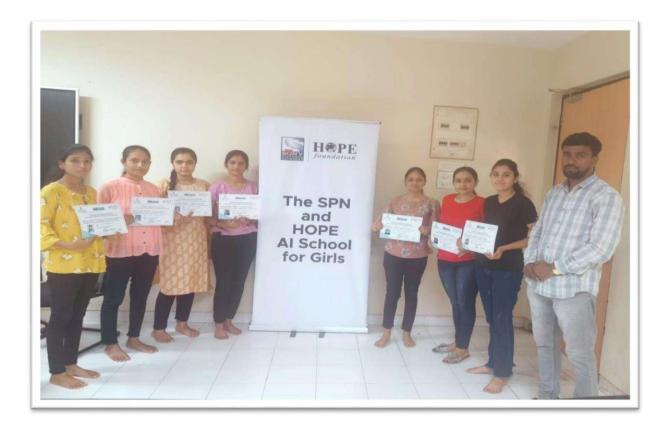

#### Hope Foundation, Ch. Sambhajinagar

In this training program Python AI training provided for our college girls only in which students from BSC Computer, MSC Computer and BCA dept. ., this training provided in virtual mode duration of this training was 3 month around 98 students completed successfully with Gov. certificate. This training also helped them in placement drives.

## Hope Foundation Certificate Distribution -