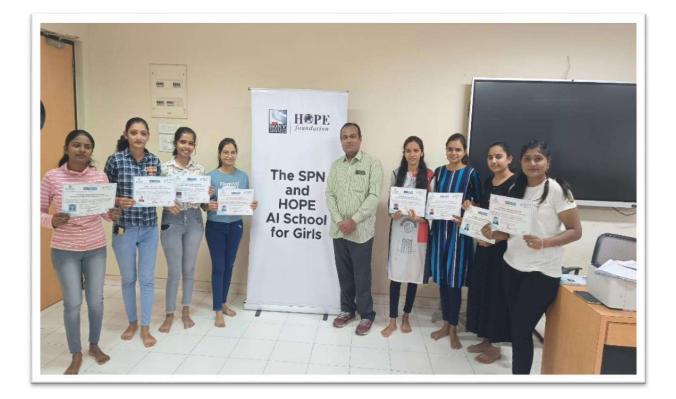

#### Hope Foundation, Ch. Sambhajinagar

In this training program Python AI training provided for our college girls only in which students from BSC Computer, MSC Computer and BCA dept. ., this training provided in virtual mode duration of this training was 3 month around 98 students completed successfully with Gov. certificate. This training also helped them in placement drives.

## Hope Foundation Certificate Distribution -