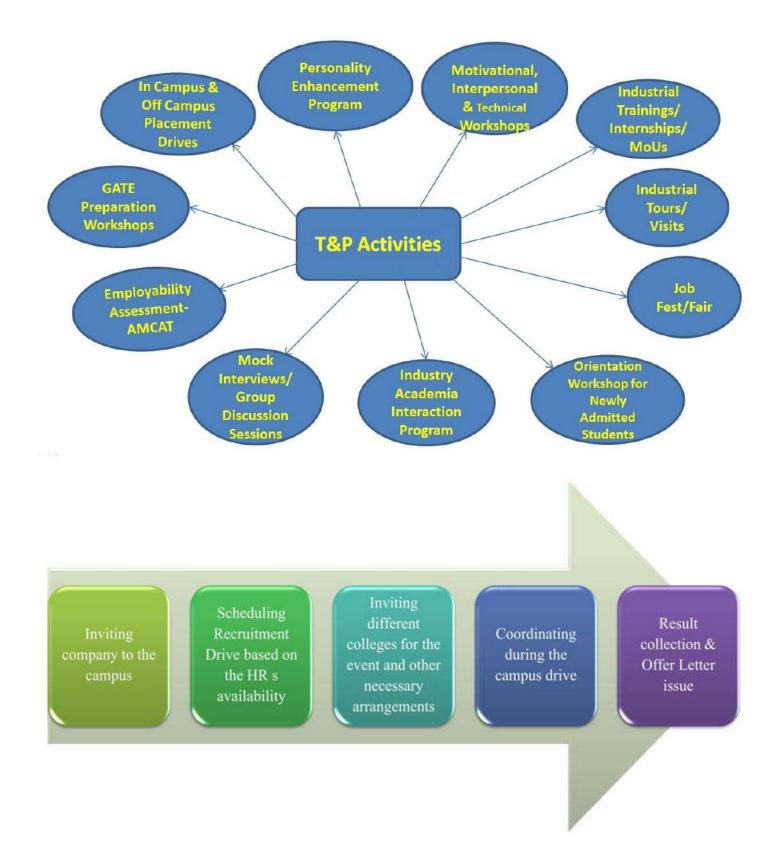

# **Objectives**

- > To arrange campus recruitment events.
- > To prepare students to face campus interviews.
- > To provide career counseling.
- To develop and enhance industry linkage.
- > To develop spirit of entrepreneurship

We are having training programs for the students Online and offline. Students get train in both ways. The Training and Placement Cell work at 2 levels -1. Training activities and 2. Placement Activities from 1st year Training activities are started and whole road map is given to the students. The requirements various trainings and placement activities are organized in online and offline mod

College MoU and LoI with various organizations for training and placement activities. On regular basis different levels of training activities for development of personalities of skill life skill logical reasoning aptitude ability industrial visit technical guidance guest lecture seminar webinar, workshop filled work project internship entrepreneurship development career guidance career counseling etc. are organized Programs contributes in development of students which result in increased placement with high packages and renowned companies.

## **Training Activities**