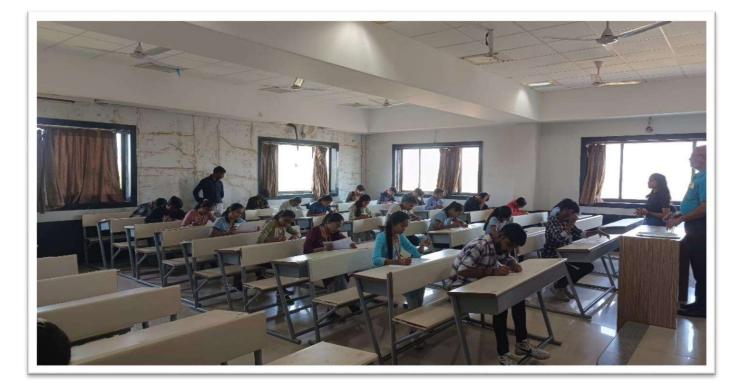

#### **Aptitude Test**

# Fox Campus Drive at RCPIT ,Shirpur

In this drive students from BSC Computer and BCA Dept. are participated, total 48 students are present there in which two rounds are conducted, first aptitude test and final HR Round, in which 2 candidates are selected from our college with 2.85 lpa.

**Photo Session** 

**Aptitude Test** 