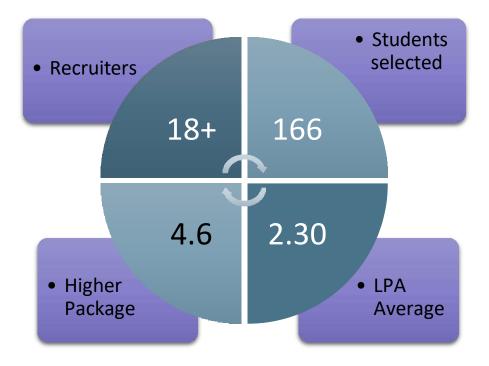

## **Detail Report**

In the Year 2023-2024 **Total 166** Students got selected in different organizations. The students are from all departments like BCA, BMS, BCom, M.Com, BSC(Computer, Physics, Chemistry, Physics, Biotech, Micro), MSC(Computer, Physics, Chemistry, Physics, Biotech, Micro) etc. There are Drives are held in the college in which 50 + students got selected. In overs all Year students got placed by different campus drives link Infosys Drive, RCPIT, University, Sandeep Foundation etc.

## **Datamatics Campus Drive**

In this drive 84 students participated from B.COM, M.COM And BMS Dept. in which two rounds are conducted aptitude test and final HR Round in which 14 students selected with 2.30 lpa