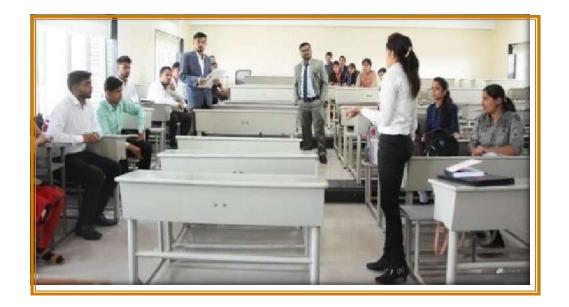

Students in Employability Skills Training with Trainer and TGPC ell

Team-TrainerandStudentsfortheTrainingof\*Connecttowork'byRubicon

Pre Placement talks by HR Just Dial

StudentsSelectedinInfosysITandBPM.