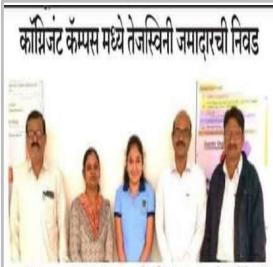

#### **NewsCorner**

शिरपूर-कॉग्निजंट कॅम्पस मध्ये आर. सी. पटेल कला, विज्ञान वाणिज्य đ महाविद्यालयातील तेजस्विनी जमादार या विद्यार्थिनीची निवडयेथील आर. सी. पटेल कला, वाणिज्य व विज्ञान महाविद्यालयातील तेजस्विनी जमादार या विद्यार्थिनीची बहराष्ट्रीय कंपनीत सॉफ्टवेअर अभियंता या पदावर वार्षिक ४ लाख वेतनश्रेणीवर निवड झाली.कॉग्निजंट प्रायवेट लिमिटेड या कंपनीचा व्हर्च् अल कॅम्पस ड्राईव्ह झाला. या प्रक्रियेत चार स्तर घेण्यात आले. शेवटच्या एच. राऊं ड मध्ये आर. महाविद्यालयातील एम. एस्सी. विभागातील संगणक

तेजस्विनी जमादार विद्यार्थिनीची निवड झाली.या निवड प्रक्रियेच्या यशस्वीते साठी ट्रेनिंग प्लेसमेंट ऑफिसर सपना येशी यांनी घेतले.यशस्वी परिश्रम विद्यार्थ्यांचे माजी मंत्री आमदार अमरिशभाई पटेल, आर. सी. पटेल एज्युकेशनल ट्रस्ट अध्यक्ष भूपेशभाई पटेल, उपाध्यक्ष राजगोपाल भंडारी, सचिव प्रभाकरराव चव्हाण, माजी कुलगुरू डॉ.के.बी.पाटील, महाविद्यालयाचे प्राचार्य डॉ.डी.आर.पाटील, उपप्राचार्य डॉ.ए.एम.पाटील, डॉ. आर. डी. जाधव, प्रा.बी.एस.पंचभाई, ट्रेनिंग प्लेसमेंट ऑफिसर सपना येशी, गणेश सोनार तसेच शिक्षक व शिक्षकेतर कर्मचारी यांनी कौतूक केले.