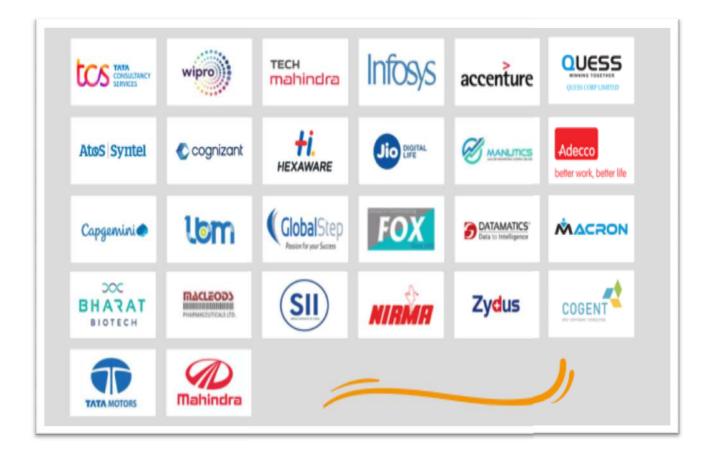

ड्राईव्ह घेण्यात आला. त्यात महाविद्यालयातील एम. एस्सी. सूक्ष्मजीवशास्त्र विभागाच्या जागृती पाटील, पल्लवी पाटील, निलिमा देशामुख, दिपाली गिरासे या चार विद्यार्थिनींची निवड झाली. या निवड प्रक्रियेच्या यशस्वीतेसाठी

ट्रेनिंग प्लेसमेंट ऑफिसर सपना येशी, डॉ. ए.एम.पाटील, डॉ. एस. पी. पाटील, डॉ. आर. एच. पाटील पी. पाटील, डॉ. पा.बी.एस.पंचभाई यांनी परिश्रम घेतले. यशस्वी विद्यार्थ्यांचे माजी शिक्षण मंत्री आ.अमरिशभाई पटेल, आर. सी. पटेल एज्युकेशनल टूस्टचे अध्यक्ष भूपेशभाई पटेल, उपाध्यक्ष राजगोपाल भंडारी, प्राचार्य डॉ. डी. राजनावाल मडारी, प्राचाय डा. डा. आर. पाटील, उपप्राचार्य डॉ. ए. एम. पाटील, डॉ. आर. डी. जाधव, प्रा. बी. एस. पंचभाई, डॉ. एस. पी. पाटील , ्डॉ. आर. एच. पाटील अगर. देनिंग प्लेसमेंट ऑफिसर सपना येशी, गणेश सोनार, यांनी कौतुक केलो.

Smart Dhule Page No.2 May 16, 2022

## **Prominent Recruiters**