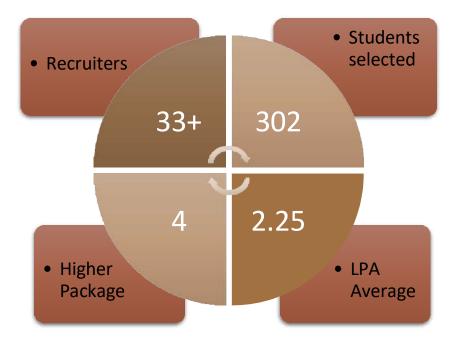

#### **DetailReport:**

In the Year 2021-2022 **Total 302** Students gots elected in different organizations. The students are from all departments like BCA, BMS, BCom, M.Com, BSC (Computer, Physics, Chemistry, Physics, Biotech, Micro), MSC (Computer, Physics, Chemistry, Physics, Biotech, Micro) etc. There are Drives are held in the college in which 50+students gots elected. In oversall Year students got placed by different campus drives link Infosys Drive, RCPIT, University, Sandeep Foundation etc.