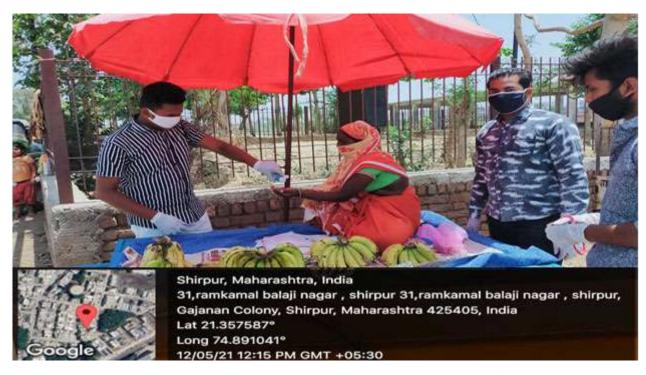

Name of Event: - Corona Vaccination Awareness Program

Date: - 12th May, 2021

**Time:** - 10:00am to 02.30pm

Venue: - At Balade Tal Shirpur

**Association With:** - Sub District Hospital, Shirpur

**Participants:** -66 + NSS student's volunteer And Teacher

R. C Patel Arts Commerce and Science College, Shirpur and N.S.S unit. National Service Scheme Day (N.S.S. Foundation day) was celebrated Covid-19 Vaccination Festival was observed from 01<sup>st</sup> May to 15 th may 2021 at Balade Tal Shirpur. and NSS volunteers created awareness on Covid-19 vaccine among people aged 45 years and above. They highlighted the importance of vaccination during Covid-19 pandemic. To conclude the Vaccination Festival was observed by following the standard operating procedure and protocols due to prevailing Covid-19 pandemic situation.