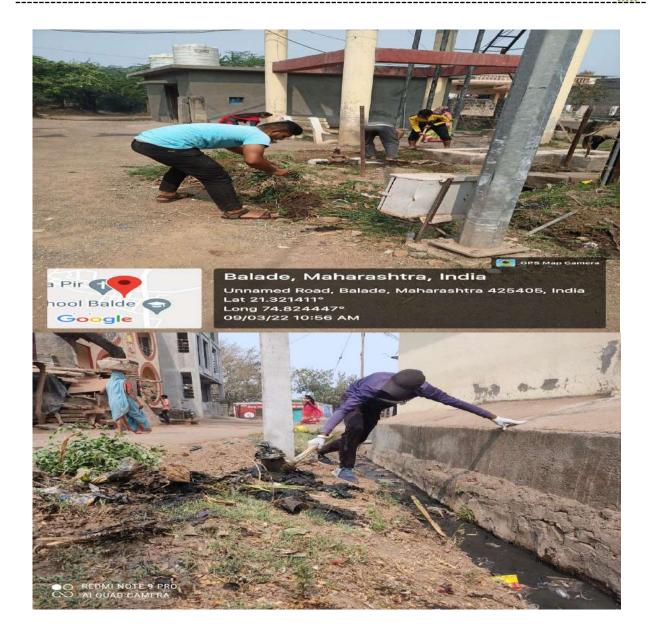

Helio Dhule Page No. 3 Oct 22, 2021 Powered by: erelego.com

Name of Event: - Swachatha Pakhawada("Swachhta Hi Seva")

**Date:** - 12<sup>th</sup> March, 2022

**Time:** - 09:00am to 02.30pm

Venue: - At Balade Tal Shirpur

**Association With**: - Ministry of Human Resource Development, Department of Higher Education, Government of India,

**Participants:** -60+ NSS student's volunteer And Teacher And Villagers

On the occasion of Swachatha Pakhawada("Swachhta Hi Seva") 12<sup>th</sup> March, 2022 the NSS of R.C.Patel A.C.S College, Shirpur organized this activity in association with Ministry of Human Resource Development, Department of Higher Education, Government of India has launched a fresh initiative in the important sphere of Swachhta named "Swachhta Hi Seva", where Higher Educational Institutions have a key role to perform.

The objective is to further the existing measures being undertaken in ensuring hygiene so that mission mode pursuit leads to a mind set of zero tolerance towards anything unhygienic.

The program has been designated as "swachhta pakhwada" to celebrate the 3rd anniversary of Swachh Bharat Mission.

Swachhta pakhwada is an occasion to pledge the support of the higher educational institutions for spreading the message of cleanliness not only among the students but also in the surrounding areas. Considering that higher educational institutions have a crucial role in shaping the public view in this matter, this programmed was proposed for the month of March, 2022. It is expected that all the higher educational institutions actively participate in this programmed with all their might.

In keeping with the spirit and objective of the exercise,

This activity was conducted under the supervision of Prof. G.K.Bide, NSS program Officer, and Prof. R.M.Suryawanshi under the guidance of Dr. D. R. Patil Principal R.C.Patel Arts, Commerce and Science College, Shirpur.