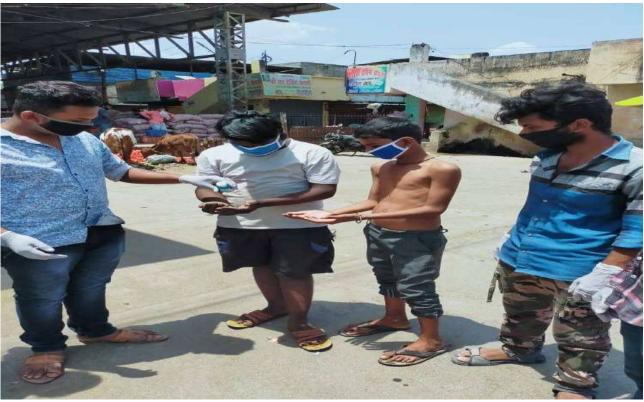

Name of Event: - Corona Vaccination Awareness Program

Date: - 12th May, 2021

**Time:** - 10:00am to 02.30pm

Venue: - At Balade Tal Shirpur

**Association With:** - Sub District Hospital, Shirpur

**Participants:** -66 + NSS student's volunteer And Teacher

R. C Patel Arts Commerce and Science College, Shirpur and N.S.S unit. National Service Scheme Day (N.S.S. Foundation day) was celebrated Covid-19 Vaccination Festival was observed from 01<sup>st</sup> May to 15 th may 2021 at Balade Tal Shirpur. and NSS volunteers created awareness on Covid-19 vaccine among people aged 45 years and above. They highlighted the importance of vaccination during Covid-19 pandemic. To conclude the Vaccination Festival was observed by following the standard operating procedure and protocols due to prevailing Covid-19 pandemic situation.