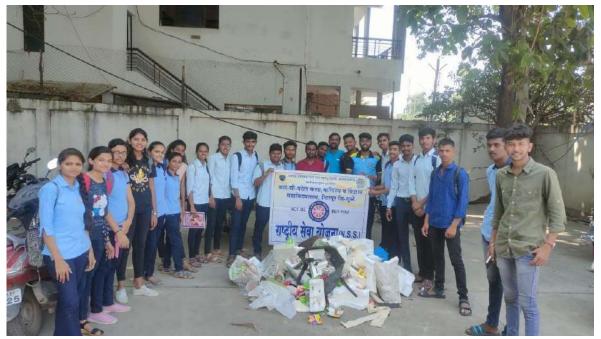

Name of Event: - Plastic Collection Drive

Date: - 11th March, 2022

**Time:** - 10:00am to 12.30pm

Venue: - At Shirpur

Association With: - Shirpur Warwade Nagar Palica

**Participants**: -35 + NSS student's volunteer

Plastic pollution is a huge environment and health issues as it harms us in more than one way such as it clogs drains, causes visual pollution and proves fatal for stray animals. So with "Beat Plastic Pollution", the theme for World Environment Day 2022, United Nation (UN) is encouraging worldwide awareness and action for the protection of our environment from plastic pollution. So11<sup>th</sup> March, 2022 The Day will raise awareness and urge governments, industry, communities, and individuals to come together and explore sustainable alternatives and urgently reduce the production and use of single-use plastic that pollutes oceans, damages marine life and threatens human health. Our college has taken an initiative of "Plastic Free Cleanliness Drive" in collaboration with Shirpur Warwade Nagar Palica which will conclude on 11<sup>th</sup> March, 2022. Going by 'Beat Plastic Pollution' theme of World Environment Day, the focus will be to get rid of plastic waste from the city.

Door to door collection of plastic waste.