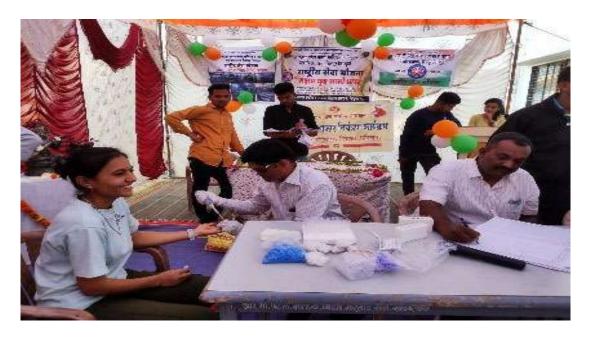

Name of Event: - Corona Vaccination Awareness Program

Date: - 12th May, 2021

**Time:** - 10:00am to 02.30pm

Venue: - At Balade Tal Shirpur

**Association With:** - Sub District Hospital, Shirpur

**Participants:** -66 + NSS student's volunteer And Teacher

R. C Patel Arts Commerce and Science College, Shirpur and N.S.S unit. National Service Scheme Day (N.S.S. Foundation day) was celebrated Covid-19 Vaccination Festival was observed from 01<sup>st</sup> May to 15 th may 2021 at Balade Tal Shirpur. and NSS volunteers created awareness on Covid-19 vaccine among people aged 45 years and above. They highlighted the importance of vaccination during Covid-19 pandemic. To conclude the Vaccination Festival was observed by following the standard operating procedure and protocols due to prevailing Covid-19 pandemic situation.