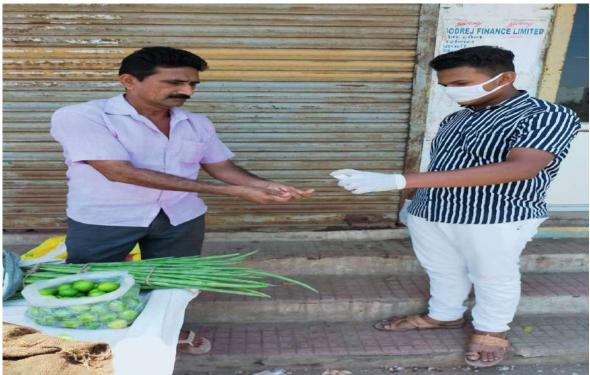

Name of Event: - Corona Vaccination Awareness Program

Date: - 12th May, 2021

**Time:** - 10:00am to 02.30pm

Venue: - At Balade Tal Shirpur

**Association With:** - Sub District Hospital, Shirpur

**Participants:** -66 + NSS student's volunteer And Teacher

R. C Patel Arts Commerce and Science College, Shirpur and N.S.S unit. National Service Scheme Day (N.S.S. Foundation day) was celebrated Covid-19 Vaccination Festival was observed from 01<sup>st</sup> May to 15 th may 2021 at Balade Tal Shirpur. and NSS volunteers created awareness on Covid-19 vaccine among people aged 45 years and above. They highlighted the importance of vaccination during Covid-19 pandemic. To conclude the Vaccination Festival was observed by following the standard operating procedure and protocols due to prevailing Covid-19 pandemic situation.