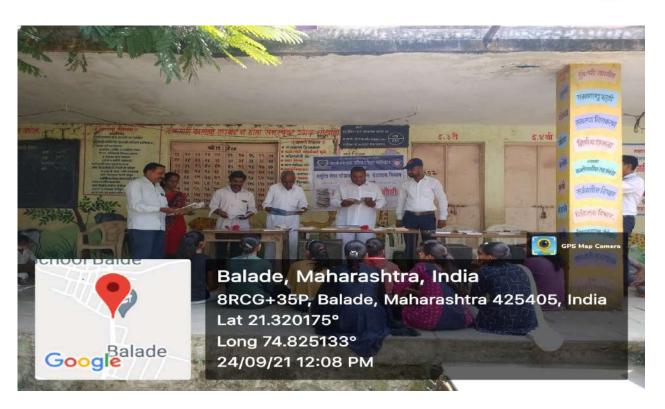

Name of Event: - Reading Awareness Campaign(Vachan Katta)

**Date:** - 24<sup>th</sup> September, 2021

**Time:** - 09:00am to 02.30pm

Venue: - At Balade Tal Shirpur

Association With: -K.B.C.NMU Jalgaon GRAM VACHAN KATTA,

**Participants:** -70+ NSS student's volunteer And Teacher And Villagers

On the occasion of Vachan Prerana divas on 24th September 2021 the NSS of R.C.Patel A.C.S College, Shirpur organized this activity in association with "K.B.C.NMU Jalgaon GRAM VACHAN KATTA" With the guidelines of KBCNMU Jalgaon. Organized villagers and youth with the help of Grampanchyayat workers. Arranged a talk by Principal Dr. D. R. Patil with regard to the importance of reading in such a hard time since reading helps in reducing stress. An exhibition of books was held. Book set of Competitive Examination costing about Rs. 2000/- gifted to Friends Academy. Villagers shown interest in reading and running the Gram Vachan Katta. (Village Library). This activity was conducted under the supervision of Prof. G.K.Bide, NSS program Officer, and Prof. R.M.Suryawanshi under the guidance of Dr. D. R. Patil Principal R.C.Patel A.C.S College, Shirpur.

# बाळदे येथे वाचन कट्टा सुरू

लोकमत न्यूज नेटवर्क शिरपूर: शहरातील आर.सी.पटेल कला, वाणिज्य व विज्ञान महाविद्यालय, रासेयो विभाग व ग्रंथालय विभाग यांच्या संयुक्त विद्यमाने तालुक्यातील बाळदे येथील जि.प.शाळा येथे राष्ट्रीय सेवा योजना दिन म्हणून साजरा झाला तसेच कवयित्री बहिणाबाई चौधरी वाचन कट्टाचे आयोजन करण्यात आले. कार्यक्रमाच्या अध्यक्षस्थानी माजी आमदार संभाजीराव पाटील, उपसरपंच निंबा पाटील, जि.प.शाळेचे मुख्याध्यापक अभिमन पाटील, माजी जि.प.सदस्य जितेंद्र पाटील, संत ज्ञानेश्वर माध्यमिक विद्यालयाचे मुख्याध्यापक निलेश पाटील, संदीप पाटील, बाळदे ग्रामस्थ उपस्थित होते. जि.प.शाळेतील विद्यार्थ्यांनी वाचन कट्टयावर वाचन केले. अस्सख्लीत वाचन केलेल्या विद्यार्थ्यांना बक्षीस देऊन गौरविण्यात आले.