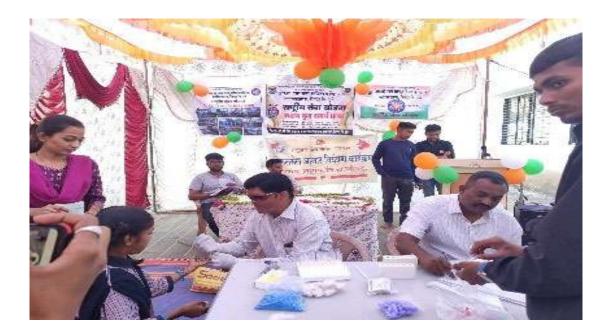

Name of Event: - Sickle Cell Detection Camp

Date: - 03th March, 2022

**Time:** - 10:00am to 02.30pm

**Venue**: - At Balade ZP School

**Association With**: - Grampanchayat Balade Tal Shirpur

**Participants:** -35 + NSS student's volunteer

Introduction

Sickle cell disease is an inherited blood condition which is most common among people of African, Arabian and Indian origin. In disease of African origin, research has led to models of care which prevent serious complications, improve the quality of life, and increase survival. In India, the disease is largely undocumented. Thus, there is an urgent need to document the features of Indian disease so that locally appropriate models of care may be evolved.

The sickle cell mutation affects the beta chain of adult haemoglobin which changes the behaviour of sickle cell haemoglobin. Possession of a single HbS gene results in the generally harmless sickle cell trait (AS genotype) but inheritance of the *HbS* gene from both parents results in homozygous sickle cell (SS) disease which is often a severe condition destroying red blood cells rapidly and blocking flow in blood vessels with painful and often serious complications. Arabian Gulf and India and designated the Arab-Indian or Asian haplotype.