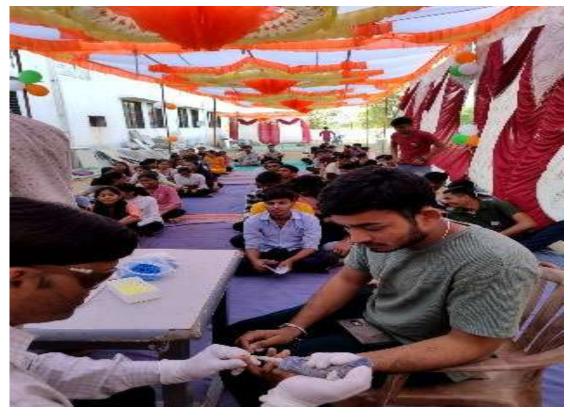

Name of Event: - Corona Vaccination Awareness Program

Date: - 12th May, 2021

**Time:** - 10:00am to 02.30pm

Venue: - At Balade Tal Shirpur

**Association With:** - Sub District Hospital, Shirpur

**Participants:** -66 + NSS student's volunteer And Teacher

R. C Patel Arts Commerce and Science College, Shirpur and N.S.S unit. National Service Scheme Day (N.S.S. Foundation day) was celebrated Covid-19 Vaccination Festival was observed from 01<sup>st</sup> May to 15 th may 2021 at Balade Tal Shirpur. and NSS volunteers created awareness on Covid-19 vaccine among people aged 45 years and above. They highlighted the importance of vaccination during Covid-19 pandemic. To conclude the Vaccination Festival was observed by following the standard operating procedure and protocols due to prevailing Covid-19 pandemic situation.