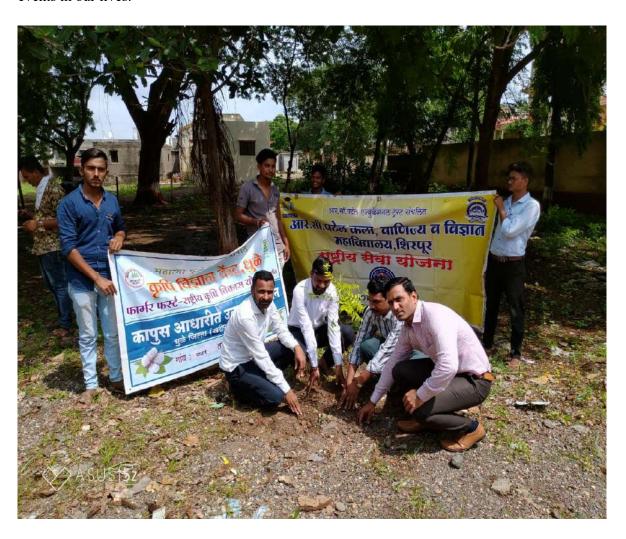

Name of Event: - Tree Plantation

Date: - 9th August, 2021

**Time**: - 09:00am to 02.30pm

Venue: - At Durbudya Tal Shirpur

**Participants:** -70+ NSS student's volunteer And Teacher And Villagers

Tree Plantation programmed was organized at R.C.Patel Arts,Commerce and Science College Shirpur through National Service Scheme Unit on 9<sup>th</sup> August, 2021

Tree Plantation programmed was held in our Bijasani mata Temple Aria on 9th August, 2021 at 09.00 am. The students of 1st year actively participated in the programmed. Principal, Dept HOD's, faculty, NSS Volunteers, students are plant saplings in Bijasani mata Temple Aria. Our faculty had also explained about the trees and the importance of tree plantation. Every man needs the oxygen for their life and Trees are the foremost source of oxygen as well trees help to reduce the level of co2. As we all know that the whole world is facing the problem of global warming and to recover from such problem planting the trees has become one of the most important today's aspects. The NSS Unit of our College organized "Tree Plantation" programmed "MY EARTH - MY DUTY" under the National Service Scheme (NSS) on Wednesday, 9th August, 2021At the end of programmed there was a photo session with Principal, faculty and students. Planting trees is the ideal approach to support nature. It additionally helps other living species, including people, in many ways. Trees give us oxygen, food, shelter, and many more. They are natural air filters and noise safeguards. Trees are the earth's life supportive network. They support and are essential for life on earth. Aside from giving oxygen, trees additionally work as common safeguards of noise pollution. The forests do develop naturally. Be that as it may, today, forests are chopped down at a rate more noteworthy than they could develop. This causes a sort of irregularity, wherein relatively few trees are left to meet our oxygen supply and different requirements.

# पटेल महाविद्यालयातर्फे वृक्षारोपण

### शिरपूर । प्रतिनिधी

आर. सी. पटेल कला, वाणिज्य आणि विज्ञान महाविद्यालयाच्या आदिवासी अभ्युदय या उपक्रम अंतर्गत मूळ बिजासनी माता मंदिर दुर्बङ्या ता. शिरपूर येथे वृक्षारोपण करण्यात आले. जिल्हा परिषद सदस्य वसंत पावरा, दारासिंग पावरा, दिनेश पावरा, इंद्रसिंग पावरा, आप्पा गिलदार, चुनीलाल पावरा, रितेश पावरा, सागर पावरा यांच्या हस्ते वृक्षारोपण करण्यात आले. कार्यक्रमाचे आयोजन प्राचार्य डॉ. डी. आर. पाटील, प्रा. डॉ अनिल सोनवणे, प्रा. डॉ. राजू पवार, प्रा. डॉ. रजनीकांत सोनार, प्रा. डॉ. रमाकांत चौधरी, गणेश सोनार, बन्सीभाई चौधरी यांनी केले.

# आर.सी. पटेल वरिष्ठ महाविद्यालयातर्फे वृक्षारोपण

शिरपूर: आर. सी. पटेल कला, वाणिज्य आणि विज्ञान महाविद्यालयाच्या 'आदिवासी अभ्युदय' या उपक्रम अंतर्गत मूळ बिजासनी माता मंदिर दुर्बड्या ता. शिरपूर येथे वृक्षारोपण करण्यात आले. वृक्षारोपण कार्यक्रमासाठी

आवळा, शिवन, कांचन, चिंच, सीसम

इत्यादी वृक्षांची रोपे वनविभाग शिरपूर (प्रादेशिक) यांच्यामार्फत उपलब्ध झाले. जिल्हा परिषद सदस्य वसंत पावरा, दारासिंग पावरा, दिनेश पावरा, इंद्रसिंग पावरा, आप्पा गिलदार, चुनीलाल पावरा, रितेश पावरा, सागर पावरा यांच्या हस्ते वृक्षारोपण करण्यात आले. कार्यक्रमाचे

आयोजन प्राचार्य डॉ. डी. आर. पाटील यांच्या मार्गदर्शनाखाली आदिवासी अभ्युदय या उपक्रमातील प्रा. डॉ अनिल सोनवणे, प्रा. डॉ. राजू पवार, प्रा. डॉ. रजनीकांत सोनार, प्रा. डॉ. रमाकांत चौधरी, गणेश सोनार, बंसीभाई चौधरी यांनी केले.