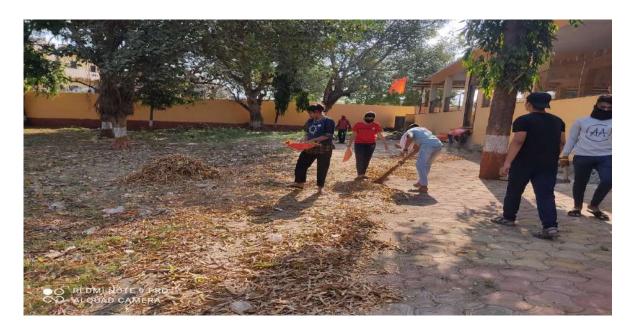

Name of Event: - Corona Vaccination Awareness Program

Date: - 12th May, 2021

**Time:** - 10:00am to 02.30pm

Venue: - At Balade Tal Shirpur

**Association With:** - Sub District Hospital, Shirpur

**Participants:** -66 + NSS student's volunteer And Teacher

R. C Patel Arts Commerce and Science College, Shirpur and N.S.S unit. National Service Scheme Day (N.S.S. Foundation day) was celebrated Covid-19 Vaccination Festival was observed from 01<sup>st</sup> May to 15 th may 2021 at Balade Tal Shirpur. and NSS volunteers created awareness on Covid-19 vaccine among people aged 45 years and above. They highlighted the importance of vaccination during Covid-19 pandemic. To conclude the Vaccination Festival was observed by following the standard operating procedure and protocols due to prevailing Covid-19 pandemic situation.