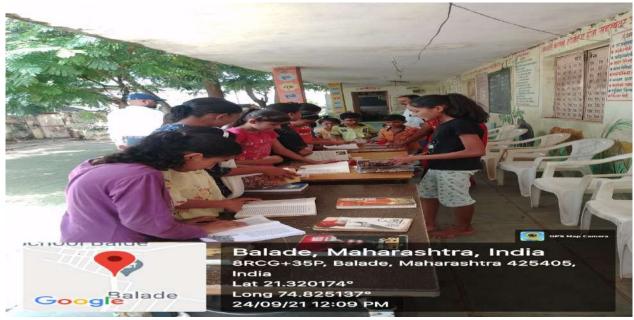

Name of Event: - Reading Awareness Campaign(Vachan Katta)

**Date:** - 24<sup>th</sup> September, 2021

**Time:** - 09:00am to 02.30pm

Venue: - At Balade Tal Shirpur

Association With: -K.B.C.NMU Jalgaon GRAM VACHAN KATTA,

**Participants:** -70+ NSS student's volunteer And Teacher And Villagers

On the occasion of Vachan Prerana divas on 24th September 2021 the NSS of R.C.Patel A.C.S College, Shirpur organized this activity in association with "K.B.C.NMU Jalgaon GRAM VACHAN KATTA" With the guidelines of KBCNMU Jalgaon. Organized villagers and youth with the help of Grampanchyayat workers. Arranged a talk by Principal Dr. D. R. Patil with regard to the importance of reading in such a hard time since reading helps in reducing stress. An exhibition of books was held. Book set of Competitive Examination costing about Rs. 2000/- gifted to Friends Academy. Villagers shown interest in reading and running the Gram Vachan Katta. (Village Library). This activity was conducted under the supervision of Prof. G.K.Bide, NSS program Officer, and Prof. R.M.Suryawanshi under the guidance of Dr. D. R. Patil Principal R.C.Patel A.C.S College, Shirpur.