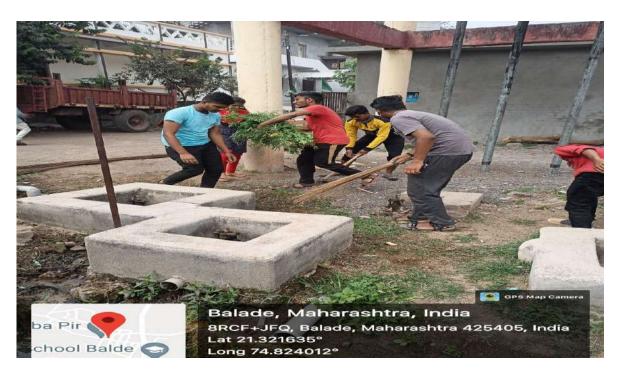

Name of Event: - Tree Plantation

Date: - 9th August, 2021

**Time**: - 09:00am to 02.30pm

Venue: - At Durbudya Tal Shirpur

**Participants:** -70+ NSS student's volunteer And Teacher And Villagers

Tree Plantation programmed was organized at R.C.Patel Arts,Commerce and Science College Shirpur through National Service Scheme Unit on 9<sup>th</sup> August, 2021

Tree Plantation programmed was held in our Bijasani mata Temple Aria on 9th August, 2021 at 09.00 am. The students of 1st year actively participated in the programmed. Principal, Dept HOD's, faculty, NSS Volunteers, students are plant saplings in Bijasani mata Temple Aria. Our faculty had also explained about the trees and the importance of tree plantation. Every man needs the oxygen for their life and Trees are the foremost source of oxygen as well trees help to reduce the level of co2. As we all know that the whole world is facing the problem of global warming and to recover from such problem planting the trees has become one of the most important today's aspects. The NSS Unit of our College organized "Tree Plantation" programmed "MY EARTH - MY DUTY" under the National Service Scheme (NSS) on Wednesday, 9th August, 2021At the end of programmed there was a photo session with Principal, faculty and students. Planting trees is the ideal approach to support nature. It additionally helps other living species, including people, in many ways. Trees give us oxygen, food, shelter, and many more. They are natural air filters and noise safeguards. Trees are the earth's life supportive network. They support and are essential for life on earth. Aside from giving oxygen, trees additionally work as common safeguards of noise pollution. The forests do develop naturally. Be that as it may, today, forests are chopped down at a rate more noteworthy than they could develop. This causes a sort of irregularity, wherein relatively few trees are left to meet our oxygen supply and different requirements.