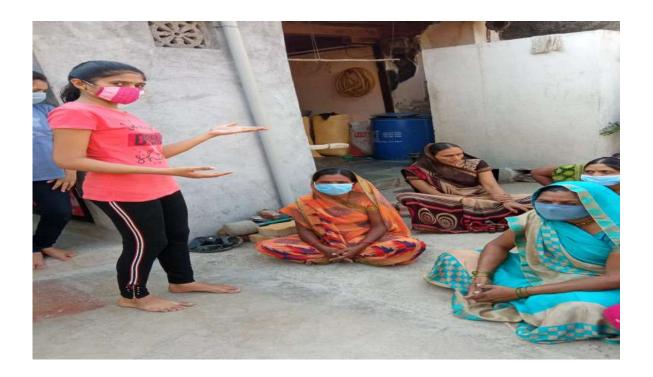

# आर.सी.पटेल महाविद्यालयाच्या रासेयो स्वयंसेवकांनी केले प्रबोधन

शिरपूर : आर. सी. पटेल कला, वाणिज्य व विज्ञान महाविद्यालयाच्या रासेयो स्वयंसेवकांनी कोरोना प्रतिबंध लस आणि रक्तदान करण्याविषयी ग्रामीण भागातील ग्रामस्थांचे प्रबोधन केले.

महाविद्यालयाच्या रासेयो विभागामार्फत कोविड विषाणुच्या प्रतिबंधात्मक लसिकरणाविषयी व रक्तदानाबद्दल घरोघरी जाऊन जनजागृती करण्यात येत आहे. मागील काही दिवसांपासून देशात कोरोना रुग्णांची संख्या झपाट्याने वाढत आहे. इतर राज्यांच्या तलनेत महाराष्ट्राची स्थिती आणखीच बिकट आहे. यामुळे

कोरोना विषाणूला हरवण्यासाठी आवश्यक आहे. मात्र अजुनही

मिळत नाही, तसेच राज्यातील व्यापक प्रमाणात लसीकरण होणे रक्तटंचाई निर्माण झाली आहे. यामुळे प्राचार्य डॉ. डी. आर. पाटील लसीकरणाला हवा तसा प्रतिसाद यांच्यामार्गदर्शनाखाली जनजागृती

कार्यक्रम रावविण्यात आला, रासेयो कार्यक्रम अधिकारी प्रा.गोपाल बिडे यांनी हा उपक्रम सरू केला आहे. सर्वसामान्य जनतेत लसीकरणविषयी

जनजागृती रासेयो स्वयंसेवक हे घरोघरी जाऊन करीत आहेत. यात अनिता धनगर, सत्यजित महाजन, गौतम पवार, शुभांगी पाटील, विशाखा राजपुत, हर्षल भोई, रोशन पवार, प्रीतम माळी, श्रीघर पाटील, आकाश भोई, राजेश राठोड, राहुल हजारे, वर्षा पाटील यांनी सहभाग नोंदविला. प्राचार्य डॉ. डी. आर. पाटील, उपप्राचार्य डॉ.ए एम.पाटील व उपप्राचार्य डॉ. आर.डी.जाधव यांनी कौतुक केले. कार्यक्रम अधिकारी गोपाल बिडे, सहाय्यक कार्यक्रम अधिकारी प्रा. आर.पी.महाजन, महिला कार्यक्रम अधिकारी डॉ.अनिता जाधव यांनी परिश्रम घेतले.