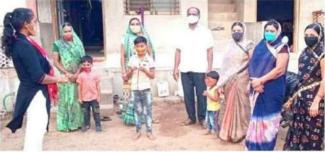

### शिरपूर । प्रतिनिधी

आर. सी. पटेल कला, वाणिज्य आणि विज्ञान महाविद्यालयाच्या आदिवासी अभ्युदय या उपक्रम अंतर्गत मूळ बिजासनी माता मंदिर दुर्बङ्या ता. शिरपूर येथे वृक्षारोपण करण्यात आले. जिल्हा परिषद सदस्य वसंत पावरा, दारासिंग पावरा, दिनेश पावरा, इंद्रसिंग पावरा, आप्पा गिलदार, चुनीलाल पावरा, रितेश पावरा, सागर पावरा यांच्या हस्ते वृक्षारोपण करण्यात आले. कार्यक्रमाचे आयोजन प्राचार्य डॉ. डी. आर. पाटील, प्रा. डॉ अनिल सोनवणे, प्रा. डॉ. राजू पवार, प्रा. डॉ. रजनीकांत सोनार, प्रा. डॉ. रमाकांत चौधरी, गणेश सोनार, बन्सीभाई चौधरी यांनी केले.

# आर.सी. पटेल वरिष्ठ महाविद्यालयातर्फे वृक्षारोपण

शिरपूर: आर. सी. पटेल कला, वाणिज्य आणि विज्ञान महाविद्यालयाच्या 'आदिवासी अभ्युदय' या उपक्रम अंतर्गत मूळ बिजासनी माता मंदिर दुर्बड्या ता. शिरपूर येथे वृक्षारोपण करण्यात आले. वृक्षारोपण कार्यक्रमासाठी

आवळा, शिवन, कांचन, चिंच, सीसम

इत्यादी वृक्षांची रोपे वनविभाग शिरपूर (प्रादेशिक) यांच्यामार्फत उपलब्ध झाले. जिल्हा परिषद सदस्य वसंत पावरा, दारासिंग पावरा, दिनेश पावरा, इंद्रसिंग पावरा, आप्पा गिलदार, चुनीलाल पावरा, रितेश पावरा, सागर पावरा यांच्या हस्ते वृक्षारोपण करण्यात आले. कार्यक्रमाचे

आयोजन प्राचार्य डॉ. डी. आर. पाटील यांच्या मार्गदर्शनाखाली आदिवासी अभ्युदय या उपक्रमातील प्रा. डॉ अनिल सोनवणे, प्रा. डॉ. राजू पवार, प्रा. डॉ. रजनीकांत सोनार, प्रा. डॉ. रमाकांत चौधरी, गणेश सोनार, बंसीभाई चौधरी यांनी केले.