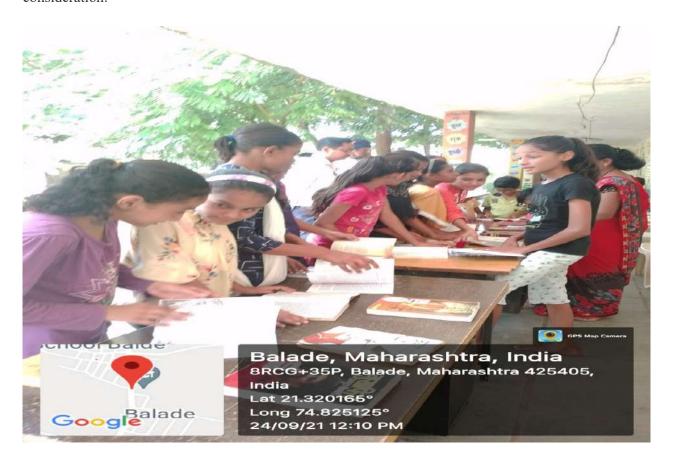

Name of Event: - Reading Awareness Campaign(Vachan Katta)

**Date:** - 24<sup>th</sup> September, 2021

**Time:** - 09:00am to 02.30pm

Venue: - At Balade Tal Shirpur

Association With: -K.B.C.NMU Jalgaon GRAM VACHAN KATTA,

**Participants:** -70+ NSS student's volunteer And Teacher And Villagers

On the occasion of Vachan Prerana divas on 24th September 2021 the NSS of R.C.Patel A.C.S College, Shirpur organized this activity in association with "K.B.C.NMU Jalgaon GRAM VACHAN KATTA" With the guidelines of KBCNMU Jalgaon. Organized villagers and youth with the help of Grampanchyayat workers. Arranged a talk by Principal Dr. D. R. Patil with regard to the importance of reading in such a hard time since reading helps in reducing stress. An exhibition of books was held. Book set of Competitive Examination costing about Rs. 2000/- gifted to Friends Academy. Villagers shown interest in reading and running the Gram Vachan Katta. (Village Library). This activity was conducted under the supervision of Prof. G.K.Bide, NSS program Officer, and Prof. R.M.Suryawanshi under the guidance of Dr. D. R. Patil Principal R.C.Patel A.C.S College, Shirpur.