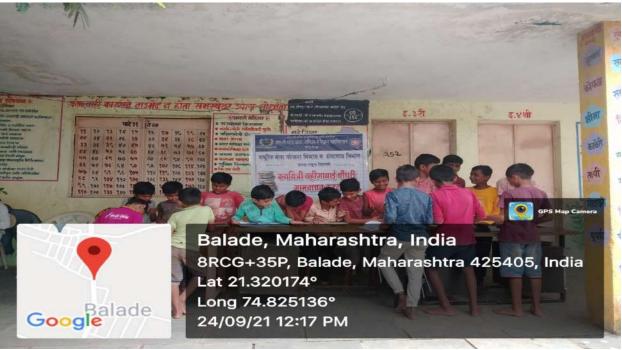

Name of Event: - Reading Awareness Campaign(Vachan Katta)

**Date:** - 24<sup>th</sup> September, 2021

**Time:** - 09:00am to 02.30pm

Venue: - At Balade Tal Shirpur

Association With: -K.B.C.NMU Jalgaon GRAM VACHAN KATTA,

**Participants:** -70+ NSS student's volunteer And Teacher And Villagers

On the occasion of Vachan Prerana divas on 24th September 2021 the NSS of R.C.Patel A.C.S College, Shirpur organized this activity in association with "K.B.C.NMU Jalgaon GRAM VACHAN KATTA" With the guidelines of KBCNMU Jalgaon. Organized villagers and youth with the help of Grampanchyayat workers. Arranged a talk by Principal Dr. D. R. Patil with regard to the importance of reading in such a hard time since reading helps in reducing stress. An exhibition of books was held. Book set of Competitive Examination costing about Rs. 2000/- gifted to Friends Academy. Villagers shown interest in reading and running the Gram Vachan Katta. (Village Library). This activity was conducted under the supervision of Prof. G.K.Bide, NSS program Officer, and Prof. R.M.Suryawanshi under the guidance of Dr. D. R. Patil Principal R.C.Patel A.C.S College, Shirpur.