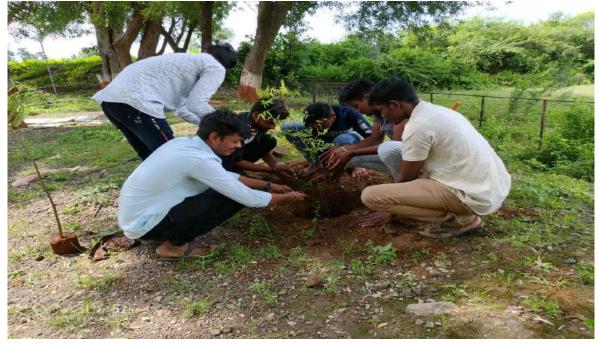

Name of Event: - Tree Plantation

Date: - 9th August, 2021

**Time**: - 09:00am to 02.30pm

Venue: - At Durbudya Tal Shirpur

**Participants:** -70+ NSS student's volunteer And Teacher And Villagers

Tree Plantation programmed was organized at R.C.Patel Arts,Commerce and Science College Shirpur through National Service Scheme Unit on 9<sup>th</sup> August, 2021

Tree Plantation programmed was held in our Bijasani mata Temple Aria on 9th August, 2021 at 09.00 am. The students of 1st year actively participated in the programmed. Principal, Dept HOD's, faculty, NSS Volunteers, students are plant saplings in Bijasani mata Temple Aria. Our faculty had also explained about the trees and the importance of tree plantation. Every man needs the oxygen for their life and Trees are the foremost source of oxygen as well trees help to reduce the level of co2. As we all know that the whole world is facing the problem of global warming and to recover from such problem planting the trees has become one of the most important today's aspects. The NSS Unit of our College organized "Tree Plantation" programmed "MY EARTH - MY DUTY" under the National Service Scheme (NSS) on Wednesday, 9th August, 2021At the end of programmed there was a photo session with Principal, faculty and students. Planting trees is the ideal approach to support nature. It additionally helps other living species, including people, in many ways. Trees give us oxygen, food, shelter, and many more. They are natural air filters and noise safeguards. Trees are the earth's life supportive network. They support and are essential for life on earth. Aside from giving oxygen, trees additionally work as common safeguards of noise pollution. The forests do develop naturally. Be that as it may, today, forests are chopped down at a rate more noteworthy than they could develop. This causes a sort of irregularity, wherein relatively few trees are left to meet our oxygen supply and different requirements.