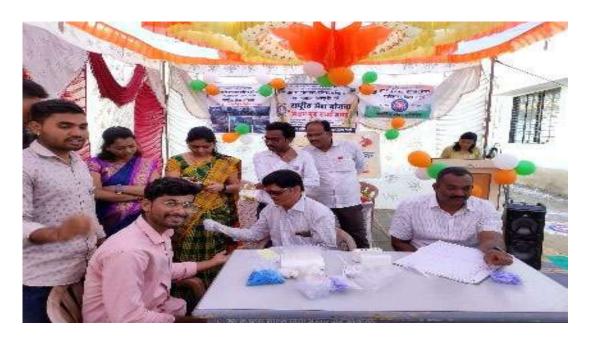

Name of Event: - Corona Vaccination Awareness Program

Date: - 12th May, 2021

**Time:** - 10:00am to 02.30pm

Venue: - At Balade Tal Shirpur

**Association With:** - Sub District Hospital, Shirpur

**Participants:** -66 + NSS student's volunteer And Teacher

R. C Patel Arts Commerce and Science College, Shirpur and N.S.S unit. National Service Scheme Day (N.S.S. Foundation day) was celebrated Covid-19 Vaccination Festival was observed from 01<sup>st</sup> May to 15 th may 2021 at Balade Tal Shirpur. and NSS volunteers created awareness on Covid-19 vaccine among people aged 45 years and above. They highlighted the importance of vaccination during Covid-19 pandemic. To conclude the Vaccination Festival was observed by following the standard operating procedure and protocols due to prevailing Covid-19 pandemic situation.