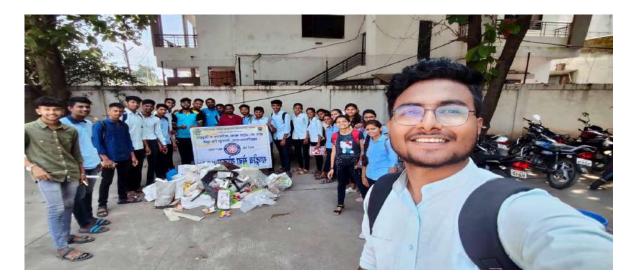

Name of Event: - Plastic Collection Drive

Date: - 11th March, 2022

**Time:** - 10:00am to 12.30pm

Venue: - At Shirpur

Association With: - Shirpur Warwade Nagar Palica

**Participants**: -35 + NSS student's volunteer

Plastic pollution is a huge environment and health issues as it harms us in more than one way such as it clogs drains, causes visual pollution and proves fatal for stray animals. So with "Beat Plastic Pollution", the theme for World Environment Day 2022, United Nation (UN) is encouraging worldwide awareness and action for the protection of our environment from plastic pollution. So11<sup>th</sup> March, 2022 The Day will raise awareness and urge governments, industry, communities, and individuals to come together and explore sustainable alternatives and urgently reduce the production and use of single-use plastic that pollutes oceans, damages marine life and threatens human health. Our college has taken an initiative of "Plastic Free Cleanliness Drive" in collaboration with Shirpur Warwade Nagar Palica which will conclude on 11<sup>th</sup> March, 2022. Going by 'Beat Plastic Pollution' theme of World Environment Day, the focus will be to get rid of plastic waste from the city.

Door to door collection of plastic waste.