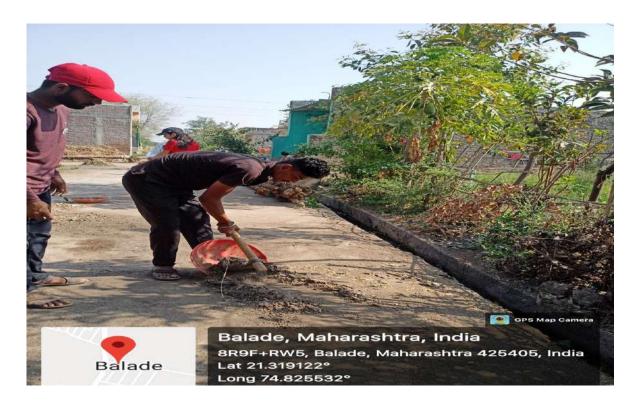

Venue: - At Balade Shri Viththal Temple

**Association With:** - Grampanchayat Balade

**Participants**: -35 + NSS student's volunteer

NSS volunteers carried out cleanliness drive in the adopted village Balade during special Cleanness Camping Program. Various premises such as Grampanchayat area, Society area, Primary School, High School, and Cleanliness around temple area, sides of road were cleaned to keep forward the main idea of camp i.e. "Samarth Bharat and Saksham Yuva Samarth Bharat Abhiyan"

**Cleaning Of Primary School Aria** 

Cleaning Of Shri Viththal Temple Aria