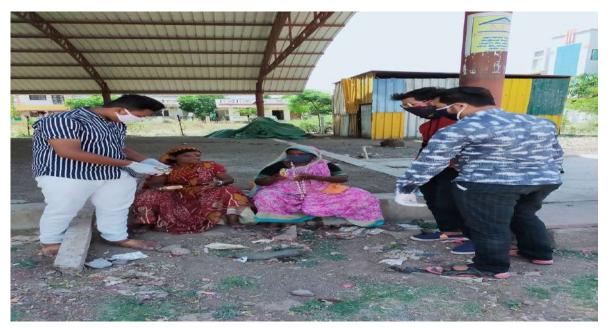

Name of Event: - Corona Vaccination Awareness Program

Date: - 12th May, 2021

**Time:** - 10:00am to 02.30pm

Venue: - At Balade Tal Shirpur

**Association With:** - Sub District Hospital, Shirpur

**Participants:** -66 + NSS student's volunteer And Teacher

R. C Patel Arts Commerce and Science College, Shirpur and N.S.S unit. National Service Scheme Day (N.S.S. Foundation day) was celebrated Covid-19 Vaccination Festival was observed from 01<sup>st</sup> May to 15 th may 2021 at Balade Tal Shirpur. and NSS volunteers created awareness on Covid-19 vaccine among people aged 45 years and above. They highlighted the importance of vaccination during Covid-19 pandemic. To conclude the Vaccination Festival was observed by following the standard operating procedure and protocols due to prevailing Covid-19 pandemic situation.