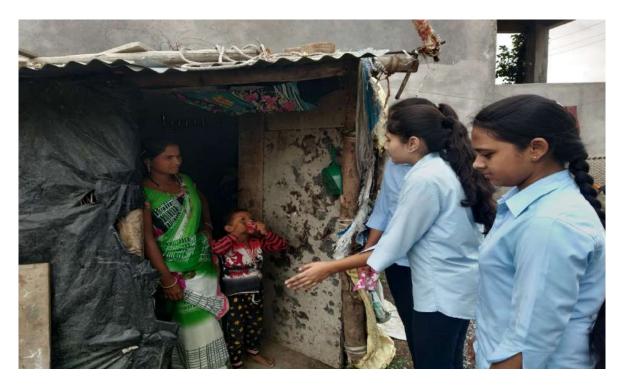

Name of Event: - Corona Vaccination Awareness Program

Date: - 12th May, 2021

**Time:** - 10:00am to 02.30pm

Venue: - At Balade Tal Shirpur

**Association With:** - Sub District Hospital, Shirpur

**Participants:** -66 + NSS student's volunteer And Teacher

R. C Patel Arts Commerce and Science College, Shirpur and N.S.S unit. National Service Scheme Day (N.S.S. Foundation day) was celebrated Covid-19 Vaccination Festival was observed from 01<sup>st</sup> May to 15 th may 2021 at Balade Tal Shirpur. and NSS volunteers created awareness on Covid-19 vaccine among people aged 45 years and above. They highlighted the importance of vaccination during Covid-19 pandemic. To conclude the Vaccination Festival was observed by following the standard operating procedure and protocols due to prevailing Covid-19 pandemic situation.