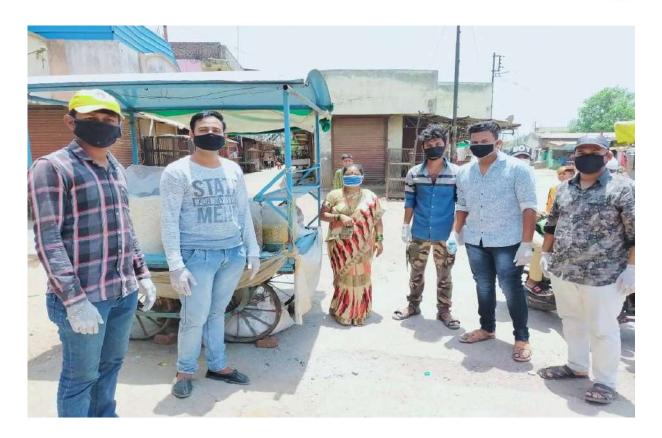

Name of Event: - Corona Vaccination Awareness Program

Date: - 12th May, 2021

**Time:** - 10:00am to 02.30pm

Venue: - At Balade Tal Shirpur

**Association With:** - Sub District Hospital, Shirpur

**Participants:** -66 + NSS student's volunteer And Teacher

R. C Patel Arts Commerce and Science College, Shirpur and N.S.S unit. National Service Scheme Day (N.S.S. Foundation day) was celebrated Covid-19 Vaccination Festival was observed from 01<sup>st</sup> May to 15 th may 2021 at Balade Tal Shirpur. and NSS volunteers created awareness on Covid-19 vaccine among people aged 45 years and above. They highlighted the importance of vaccination during Covid-19 pandemic. To conclude the Vaccination Festival was observed by following the standard operating procedure and protocols due to prevailing Covid-19 pandemic situation.