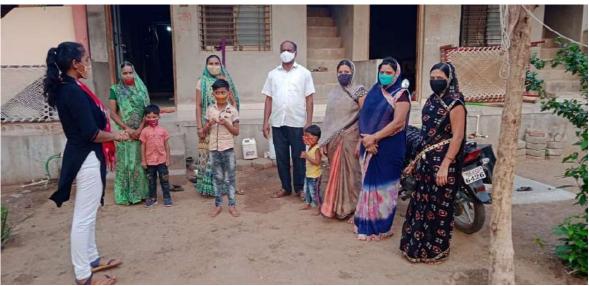

Name of Event: - Reading Awareness Campaign(Vachan Katta)

**Date:** - 24<sup>th</sup> September, 2021

**Time:** - 09:00am to 02.30pm

Venue: - At Balade Tal Shirpur

Association With: -K.B.C.NMU Jalgaon GRAM VACHAN KATTA,

**Participants:** -70+ NSS student's volunteer And Teacher And Villagers

On the occasion of Vachan Prerana divas on 24th September 2021 the NSS of R.C.Patel A.C.S College, Shirpur organized this activity in association with "K.B.C.NMU Jalgaon GRAM VACHAN KATTA" With the guidelines of KBCNMU Jalgaon. Organized villagers and youth with the help of Grampanchyayat workers. Arranged a talk by Principal Dr. D. R. Patil with regard to the importance of reading in such a hard time since reading helps in reducing stress. An exhibition of books was held. Book set of Competitive Examination costing about Rs. 2000/- gifted to Friends Academy. Villagers shown interest in reading and running the Gram Vachan Katta. (Village Library). This activity was conducted under the supervision of Prof. G.K.Bide, NSS program Officer, and Prof. R.M.Suryawanshi under the guidance of Dr. D. R. Patil Principal R.C.Patel A.C.S College, Shirpur.