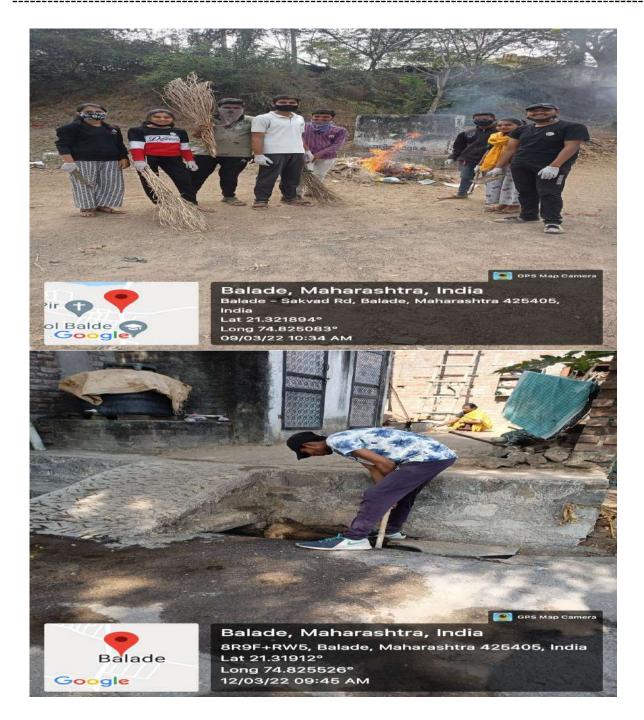

Helio Dhule Page No. 3 Oct 22, 2021 Powered by: erelego.com

Name of Event: - Swachatha Pakhawada("Swachhta Hi Seva")

**Date:** - 12<sup>th</sup> March, 2022

**Time:** - 09:00am to 02.30pm

Venue: - At Balade Tal Shirpur

**Association With**: - Ministry of Human Resource Development, Department of Higher Education, Government of India,

**Participants:** -60+ NSS student's volunteer And Teacher And Villagers

On the occasion of Swachatha Pakhawada("Swachhta Hi Seva") 12<sup>th</sup> March, 2022 the NSS of R.C.Patel A.C.S College, Shirpur organized this activity in association with Ministry of Human Resource Development, Department of Higher Education, Government of India has launched a fresh initiative in the important sphere of Swachhta named "Swachhta Hi Seva", where Higher Educational Institutions have a key role to perform.

In keeping with the spirit and objective of the exercise,

This activity was conducted under the supervision of Prof. G.K.Bide, NSS program Officer, and Prof. R.M.Suryawanshi under the guidance of Dr. D. R. Patil Principal R.C.Patel Arts, Commerce and Science College, Shirpur.