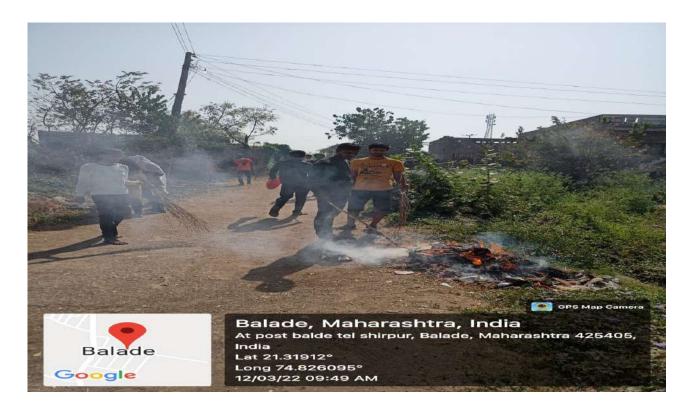

Helio Dhule Page No. 3 Oct 22, 2021 Powered by: erelego.com

Name of Event: - Swachatha Pakhawada("Swachhta Hi Seva")

**Date:** - 12<sup>th</sup> March, 2022

**Time:** - 09:00am to 02.30pm

Venue: - At Balade Tal Shirpur

**Association With**: - Ministry of Human Resource Development, Department of Higher Education, Government of India,

**Participants:** -60+ NSS student's volunteer And Teacher And Villagers

On the occasion of Swachatha Pakhawada("Swachhta Hi Seva") 12<sup>th</sup> March, 2022 the NSS of R.C.Patel A.C.S College, Shirpur organized this activity in association with Ministry of Human Resource Development, Department of Higher Education, Government of India has launched a fresh initiative in the important sphere of Swachhta named "Swachhta Hi Seva", where Higher Educational Institutions have a key role to perform.

In keeping with the spirit and objective of the exercise,

This activity was conducted under the supervision of Prof. G.K.Bide, NSS program Officer, and Prof. R.M.Suryawanshi under the guidance of Dr. D. R. Patil Principal R.C.Patel Arts, Commerce and Science College, Shirpur.