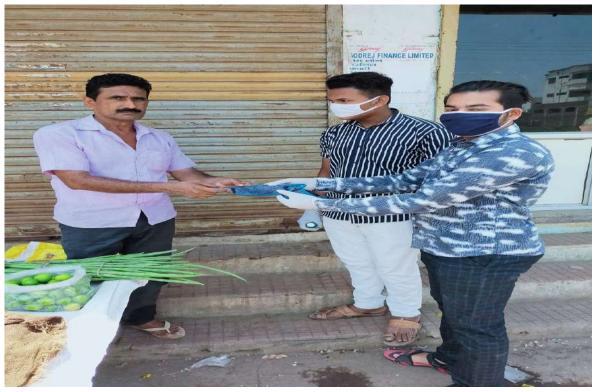

Name of Event: - Corona Vaccination Awareness Program

Date: - 12th May, 2021

**Time:** - 10:00am to 02.30pm

Venue: - At Balade Tal Shirpur

**Association With:** - Sub District Hospital, Shirpur

**Participants:** -66 + NSS student's volunteer And Teacher

R. C Patel Arts Commerce and Science College, Shirpur and N.S.S unit. National Service Scheme Day (N.S.S. Foundation day) was celebrated Covid-19 Vaccination Festival was observed from 01<sup>st</sup> May to 15 th may 2021 at Balade Tal Shirpur. and NSS volunteers created awareness on Covid-19 vaccine among people aged 45 years and above. They highlighted the importance of vaccination during Covid-19 pandemic. To conclude the Vaccination Festival was observed by following the standard operating procedure and protocols due to prevailing Covid-19 pandemic situation.