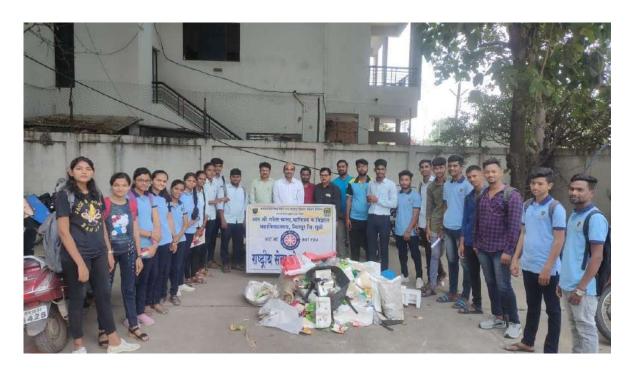

Name of Event: - Plastic Collection Drive

Date: - 11th March, 2022

**Time:** - 10:00am to 12.30pm

Venue: - At Shirpur

Association With: - Shirpur Warwade Nagar Palica

**Participants**: -35 + NSS student's volunteer

Plastic pollution is a huge environment and health issues as it harms us in more than one way such as it clogs drains, causes visual pollution and proves fatal for stray animals. So with "Beat Plastic Pollution", the theme for World Environment Day 2022, United Nation (UN) is encouraging worldwide awareness and action for the protection of our environment from plastic pollution. So11<sup>th</sup> March, 2022 The Day will raise awareness and urge governments, industry, communities, and individuals to come together and explore sustainable alternatives and urgently reduce the production and use of single-use plastic that pollutes oceans, damages marine life and threatens human health. Our college has taken an initiative of "Plastic Free Cleanliness Drive" in collaboration with Shirpur Warwade Nagar Palica which will conclude on 11<sup>th</sup> March, 2022. Going by 'Beat Plastic Pollution' theme of World Environment Day, the focus will be to get rid of plastic waste from the city.

Door to door collection of plastic waste.