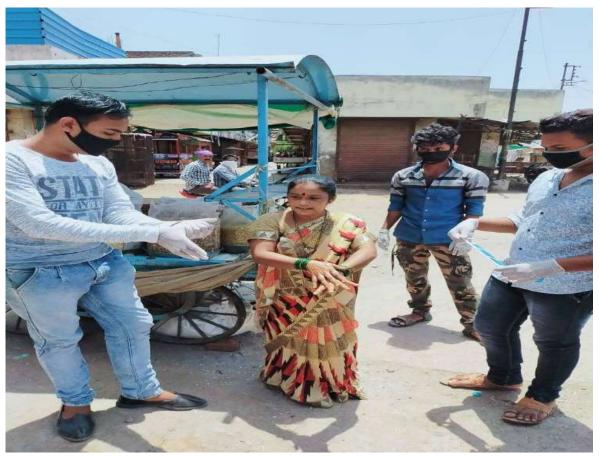

Name of Event: - Corona Vaccination Awareness Program

Date: - 12th May, 2021

**Time:** - 10:00am to 02.30pm

Venue: - At Balade Tal Shirpur

**Association With:** - Sub District Hospital, Shirpur

**Participants:** -66 + NSS student's volunteer And Teacher

R. C Patel Arts Commerce and Science College, Shirpur and N.S.S unit. National Service Scheme Day (N.S.S. Foundation day) was celebrated Covid-19 Vaccination Festival was observed from 01<sup>st</sup> May to 15 th may 2021 at Balade Tal Shirpur. and NSS volunteers created awareness on Covid-19 vaccine among people aged 45 years and above. They highlighted the importance of vaccination during Covid-19 pandemic. To conclude the Vaccination Festival was observed by following the standard operating procedure and protocols due to prevailing Covid-19 pandemic situation.