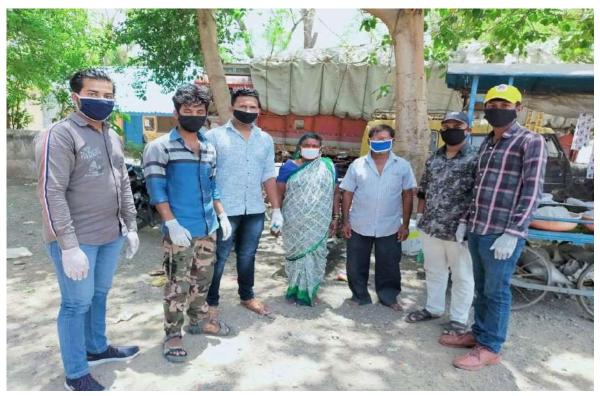

Name of Event: - Corona Vaccination Awareness Program

Date: - 12th May, 2021

**Time:** - 10:00am to 02.30pm

Venue: - At Balade Tal Shirpur

**Association With:** - Sub District Hospital, Shirpur

**Participants:** -66 + NSS student's volunteer And Teacher

R. C Patel Arts Commerce and Science College, Shirpur and N.S.S unit. National Service Scheme Day (N.S.S. Foundation day) was celebrated Covid-19 Vaccination Festival was observed from 01<sup>st</sup> May to 15 th may 2021 at Balade Tal Shirpur. and NSS volunteers created awareness on Covid-19 vaccine among people aged 45 years and above. They highlighted the importance of vaccination during Covid-19 pandemic. To conclude the Vaccination Festival was observed by following the standard operating procedure and protocols due to prevailing Covid-19 pandemic situation.