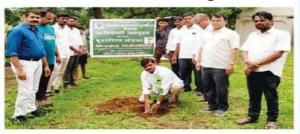

Name of Event: - Tree Plantation

Date: - 9th August, 2021

**Time**: - 09:00am to 02.30pm

Venue: - At Durbudya Tal Shirpur

**Participants:** -70+ NSS student's volunteer And Teacher And Villagers

Tree Plantation programmed was organized at R.C.Patel Arts,Commerce and Science College Shirpur through National Service Scheme Unit on 9<sup>th</sup> August, 2021

Tree Plantation programmed was held in our Bijasani mata Temple Aria on 9th August, 2021 at 09.00 am. The students of 1st year actively participated in the programmed. Principal, Dept HOD's, faculty, NSS Volunteers, students are plant saplings in Bijasani mata Temple Aria. Our faculty had also explained about the trees and the importance of tree plantation. Every man needs the oxygen for their life and Trees are the foremost source of oxygen as well trees help to reduce the level of co2. As we all know that the whole world is facing the problem of global warming and to recover from such problem planting the trees has become one of the most important today's aspects. The NSS Unit of our College organized "Tree Plantation" programmed "MY EARTH - MY DUTY" under the National Service Scheme (NSS) on Wednesday, 9th August, 2021At the end of programmed there was a photo session with Principal, faculty and students. Planting trees is the ideal approach to support nature. It additionally helps other living species, including people, in many ways. Trees give us oxygen, food, shelter, and many more. They are natural air filters and noise safeguards. Trees are the earth's life supportive network. They support and are essential for life on earth. Aside from giving oxygen, trees additionally work as common safeguards of noise pollution. The forests do develop naturally. Be that as it may, today, forests are chopped down at a rate more noteworthy than they could develop. This causes a sort of irregularity, wherein relatively few trees are left to meet our oxygen supply and different requirements.