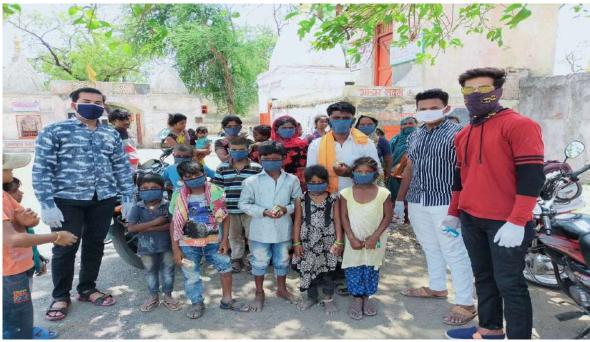

Name of Event: - Corona Vaccination Awareness Program

Date: - 12th May, 2021

**Time:** - 10:00am to 02.30pm

Venue: - At Balade Tal Shirpur

**Association With:** - Sub District Hospital, Shirpur

**Participants:** -66 + NSS student's volunteer And Teacher

R. C Patel Arts Commerce and Science College, Shirpur and N.S.S unit. National Service Scheme Day (N.S.S. Foundation day) was celebrated Covid-19 Vaccination Festival was observed from 01<sup>st</sup> May to 15 th may 2021 at Balade Tal Shirpur. and NSS volunteers created awareness on Covid-19 vaccine among people aged 45 years and above. They highlighted the importance of vaccination during Covid-19 pandemic. To conclude the Vaccination Festival was observed by following the standard operating procedure and protocols due to prevailing Covid-19 pandemic situation.