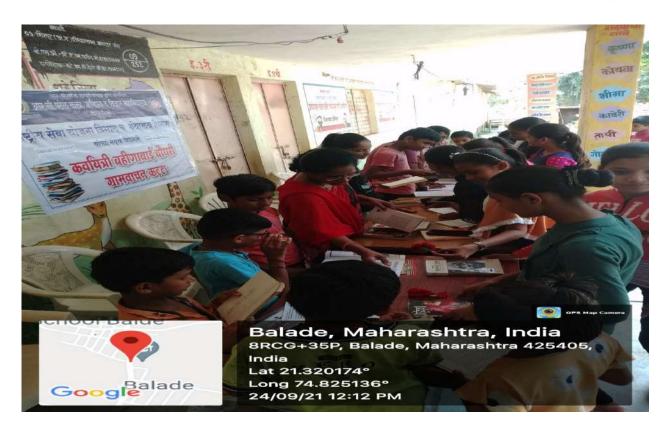

Name of Event: - Reading Awareness Campaign(Vachan Katta)

**Date:** - 24<sup>th</sup> September, 2021

**Time:** - 09:00am to 02.30pm

Venue: - At Balade Tal Shirpur

Association With: -K.B.C.NMU Jalgaon GRAM VACHAN KATTA,

**Participants:** -70+ NSS student's volunteer And Teacher And Villagers

On the occasion of Vachan Prerana divas on 24th September 2021 the NSS of R.C.Patel A.C.S College, Shirpur organized this activity in association with "K.B.C.NMU Jalgaon GRAM VACHAN KATTA" With the guidelines of KBCNMU Jalgaon. Organized villagers and youth with the help of Grampanchyayat workers. Arranged a talk by Principal Dr. D. R. Patil with regard to the importance of reading in such a hard time since reading helps in reducing stress. An exhibition of books was held. Book set of Competitive Examination costing about Rs. 2000/- gifted to Friends Academy. Villagers shown interest in reading and running the Gram Vachan Katta. (Village Library). This activity was conducted under the supervision of Prof. G.K.Bide, NSS program Officer, and Prof. R.M.Suryawanshi under the guidance of Dr. D. R. Patil Principal R.C.Patel A.C.S College, Shirpur.