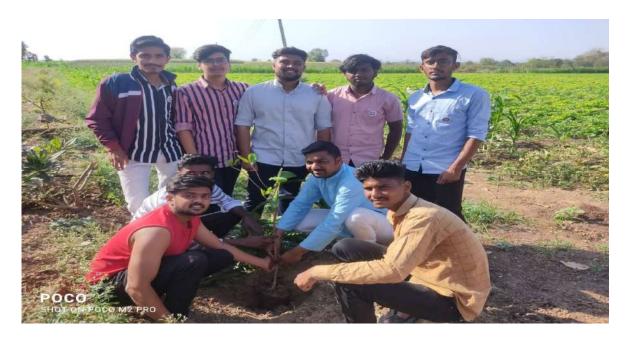

Name of Event: - Tree Plantation

Date: - 9th August, 2021

**Time**: - 09:00am to 02.30pm

Venue: - At Durbudya Tal Shirpur

**Participants:** -70+ NSS student's volunteer And Teacher And Villagers

Tree Plantation programmed was organized at R.C.Patel Arts,Commerce and Science College Shirpur through National Service Scheme Unit on 9<sup>th</sup> August, 2021

Tree Plantation programmed was held in our Bijasani mata Temple Aria on 9th August, 2021 at 09.00 am. The students of 1st year actively participated in the programmed. Principal, Dept HOD's, faculty, NSS Volunteers, students are plant saplings in Bijasani mata Temple Aria. Our faculty had also explained about the trees and the importance of tree plantation. Every man needs the oxygen for their life and Trees are the foremost source of oxygen as well trees help to reduce the level of co2. As we all know that the whole world is facing the problem of global warming and to recover from such problem planting the trees has become one of the most important today's aspects. The NSS Unit of our College organized "Tree Plantation" programmed "MY EARTH - MY DUTY" under the National Service Scheme (NSS) on Wednesday, 9th August, 2021At the end of programmed there was a photo session with Principal, faculty and students. Planting trees is the ideal approach to support nature. It additionally helps other living species, including people, in many ways. Trees give us oxygen, food, shelter, and many more. They are natural air filters and noise safeguards. Trees are the earth's life supportive network. They support and are essential for life on earth. Aside from giving oxygen, trees additionally work as common safeguards of noise pollution. The forests do develop naturally. Be that as it may, today, forests are chopped down at a rate more noteworthy than they could develop. This causes a sort of irregularity, wherein relatively few trees are left to meet our oxygen supply and different requirements.