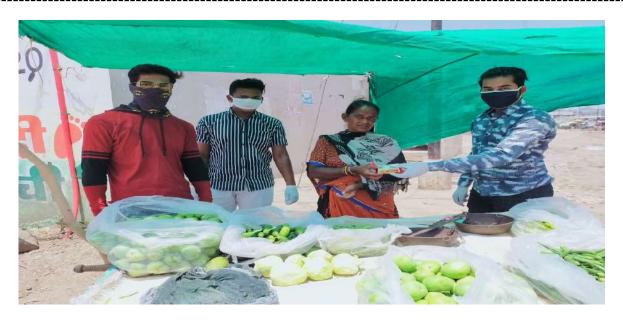

Name of Event: - Corona Vaccination Awareness Program

Date: - 12th May, 2021

**Time:** - 10:00am to 02.30pm

Venue: - At Balade Tal Shirpur

**Association With:** - Sub District Hospital, Shirpur

**Participants:** -66 + NSS student's volunteer And Teacher

R. C Patel Arts Commerce and Science College, Shirpur and N.S.S unit. National Service Scheme Day (N.S.S. Foundation day) was celebrated Covid-19 Vaccination Festival was observed from 01<sup>st</sup> May to 15 th may 2021 at Balade Tal Shirpur. and NSS volunteers created awareness on Covid-19 vaccine among people aged 45 years and above. They highlighted the importance of vaccination during Covid-19 pandemic. To conclude the Vaccination Festival was observed by following the standard operating procedure and protocols due to prevailing Covid-19 pandemic situation.