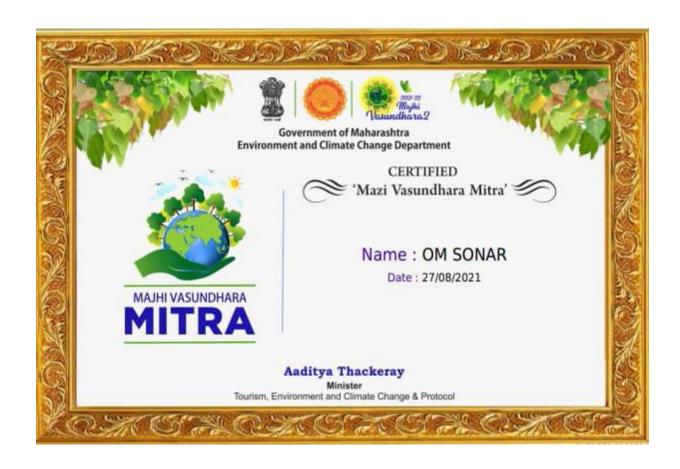

### Green /Environment Audit Committee

Lead Auditor - Mrs.V.P.Sarode

Audit team member- Mr. H.A. Wagh

I am pleased to announce the establishment of a Green/Environment Audit Committee within Nature Adobe System. This committee is dedicated to conducting thorough assessments focus on promoting sustainability and taking green initiatives.

The Green Audit Committee comprises individuals from particular backgrounds, including sustainability experts, environmental specialists belonging plant sciences. Together, we aim to drive meaningful change by identifying opportunities for enhancing implementing eco-friendly practices across our organization.

Mrs.V.P.Sarode

**EMS Consultant** 

Nature Adobe System

Vijayalakand P.Sarode EMS Consultant Nature Adobe Systems Pvt.Ltd R.No.MH62D3007992







PLEDGE2/00037885



PLEDGE2/00038928