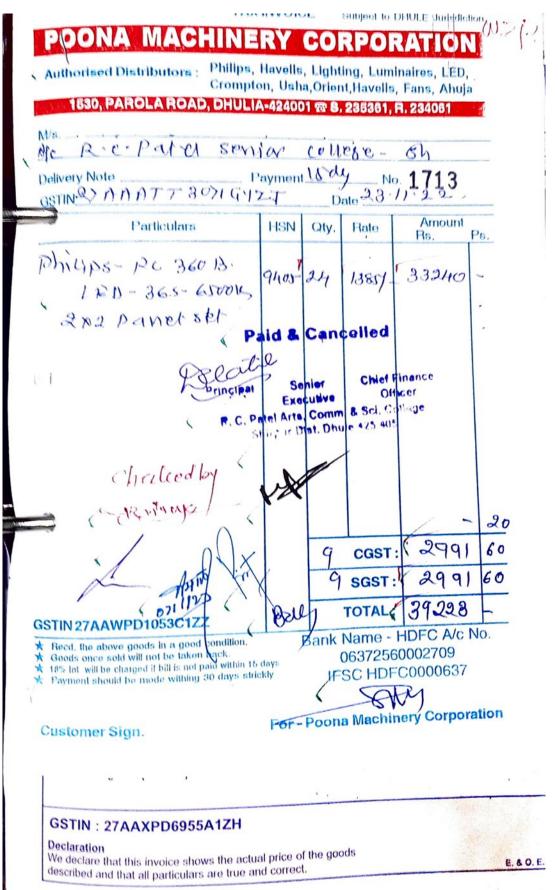

| 03       |
|         | 3. Solar Panel Bill 03                                     | 04       |
|         | 4. LED Bulbs Bill                                          | 05       |
|         | 5. Autoclave Bill                                          | 06       |
|         | 6. Wheel Chair Donation Letter                             | 07       |

### **Solar Panel Bill 01**



## **Solar Panel Bill 02**



3

## Solar Panel Bill 03



#### SunInfra Energies Pvt. Ltd.

Corp. Office: Zenia 4<sup>th</sup> Floor, Hiranandani Circle, Hiranandani Business Park, Off GB Road, Thane - 400607 Regd. Office: Aastha, 60 Feet Road, Near Satana Naka, Malegaon, Dist. Nashik - 423203 P+ 91 2554 254907 [ E: gosolar@suninfra.co.in ] W: www.suninfra.co.in

#### Scanned with CamScanner

# **LED Bulbs Bill**





# **Bill of Autoclave for Biomedical Waste Management**

## **Wheel Chair Donation Letter**



# R. C. Patel Educational Trust's R. C. Patel Arts, Commerce and Science College Karwand Naka, Shirpur 425405, Dist - Dhule, Maharashtra <sup>2</sup>: (02563)257328, 257329 Fax No.: 256170-255189

President Hon. Bhupeshbhai Patel Principal Dr. D. R. Patil

Date: 27/09/2019

# Letter of Appriciation

To,

Shri. Vilasrao Patil, 48, Ganesh Colony, Shirpur

E-mail: dr.drpatil@gmail.com

Dear Sir,

I am writing on behalf of R.C. Patel Arts, Commerce and Science College, Shirpur to express our sincere gratitude for your generous donation of a wheelchair for physically disabled students. Your thoughtful contribution will make a profound difference in the lives of our students, providing them with th