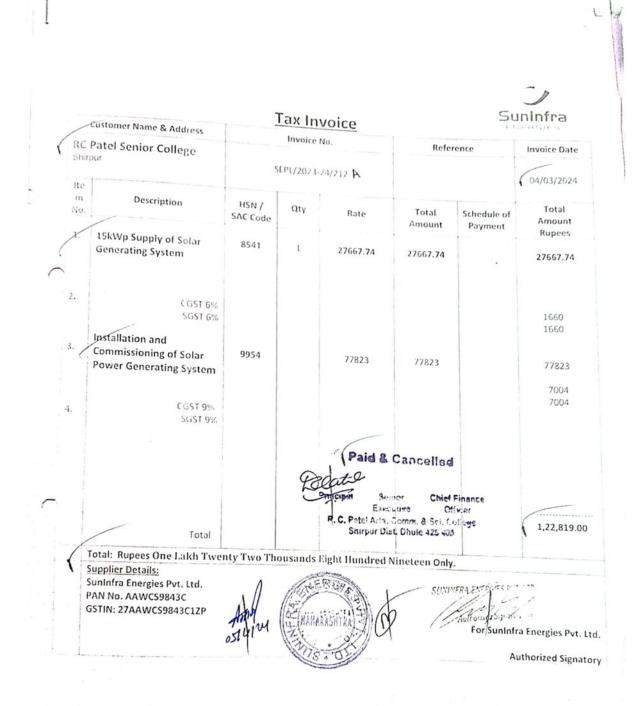

## Solar Panel Bill 03

#### SunInfra Energies Pvt. Ltd.

Corp. Office: Zenia 4<sup>th</sup> Floor, Hiranandani Circle, Hiranandani Business Park, Off GB Road, Thane - 400607 Regd. Office: Aastha, 60 Feet Road, Near Satana Naka, Malegaon, Dist. Nashik - 423203 P+ 91 2554 254907 [ E: gosolar@suninfra.co.in ] W: www.suninfra.co.in