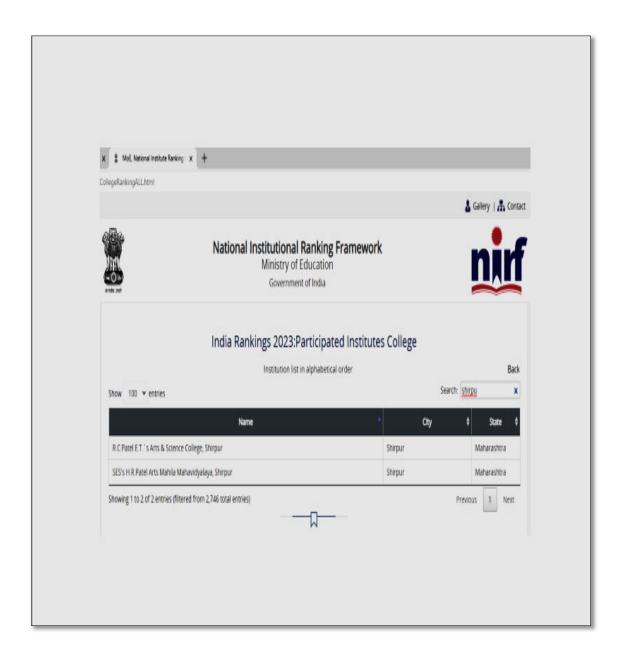

#### for the year 2023 issued by Ministry of Education

| <u>Academic</u> | c and Admi | <u>inistrative</u> | e Audit R | esult: |
|-----------------|------------|--------------------|-----------|--------|
|                 |            |                    |           |        |
|                 |            |                    |           |        |
|                 |            |                    |           |        |

## In 2019, K.B.C. North Maharashtra University, Jalgaon dispensed an Academic and Administrative Audit Result: 2017-18 To 2019-20