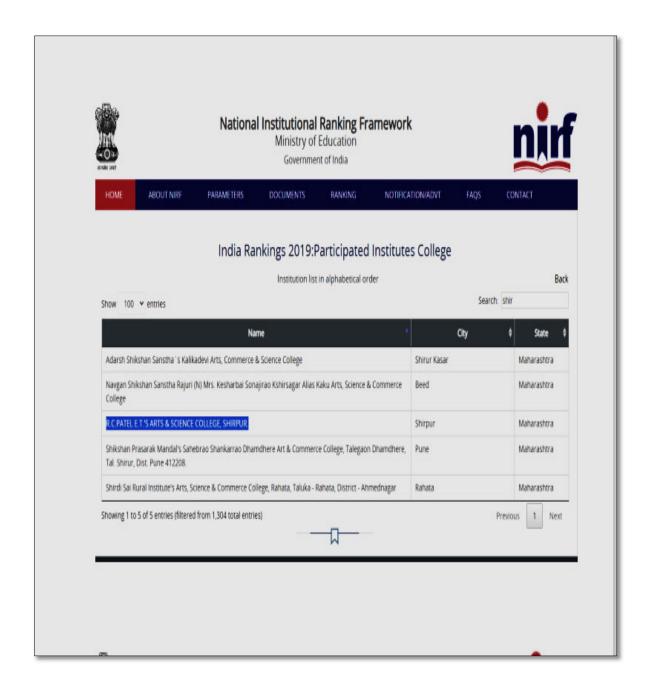

ycle assessment period 2018-19 to 2022-23.

Place: Shirpur

Date: 15/06/2024

Dr. Sandip P. Patil **IQAC Co-ordinator** 

**IQAC** Coordinator R. C. Patel Educational Trust's R. C. Patel Arts, Commerce and Science College Shirpur, Dist.-Dhule (M.S.) 425405



Dr. D. R. Patil **IQAC Chairman & Principal** 

PRINCIPAL R. C. Patel Educational Trust's R. C. Patel Arts, Commerce and Science College Shirpur, Dist.-Dhule (M.S.) 425405



## R.C.P.E.T'S R. C. Patel Arts, Commerce and Science College, Shirpur-425405

-----

### Index

| Sr. No. | Particulars | Page No. |
|---------|-------------|----------|
| 1.      | NIRF Report | 02       |
| 2.      | AAA Report  | 08       |

## N.I.R.F.

### **National Institutional Ranking Framework**

#### for the year 2019 issued by Ministry of Education



#### for the year 2020 issued by Ministry of Education



#### for the year 2021 issued by Ministry of Education



#### for the year 2022 issued by Ministry of Education



#### for the year 2023 issued by Ministry of Education



| <u>Academic</u> | c and Admi | <u>inistrative</u> | e Audit R | esult: |
|-----------------|------------|--------------------|-----------|--------|
|                 |            |                    |           |        |
|                 |            |                    |           |        |
|                 |            |                    |           |        |

## In 2019, K.B.C. North Maharashtra University, Jalgaon dispensed an Academic and Administrative Audit Result: 2017-18 To 2019-20



#### || अंतरी पंटबू ज्ञानज्योत ||

#### कवियत्री बहिणाबा