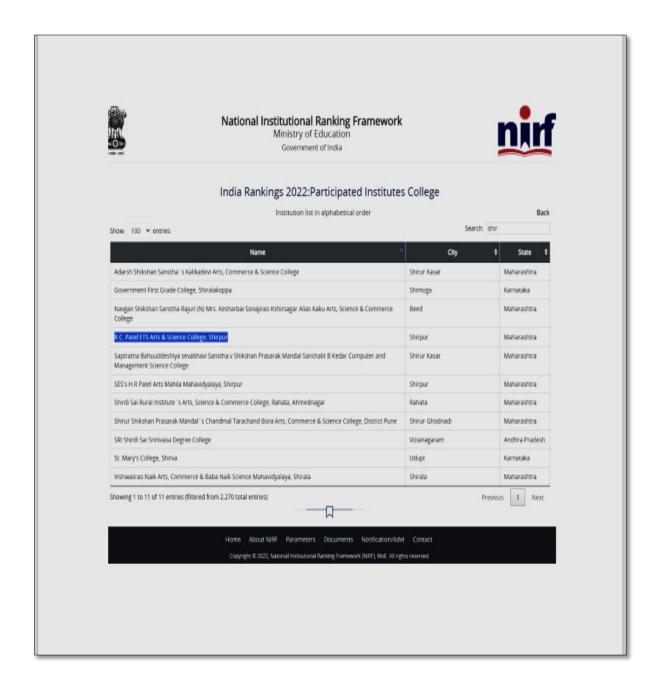

#### for the year 2022 issued by Ministry of Education

## In 2019, K.B.C. North Maharashtra University, Jalgaon dispensed an Academic and Administrative Audit Result: 2017-18 To 2019-20