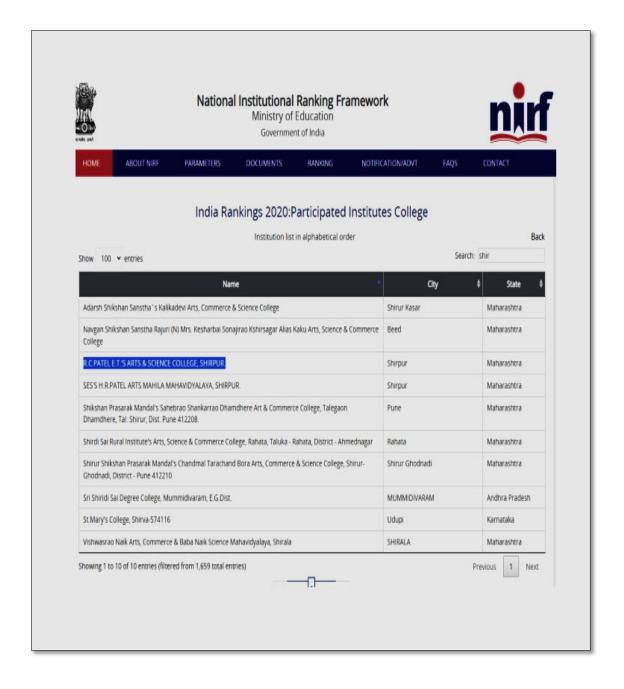

Date: 15/06/2024

Dr. Sandip P. Patil **IQAC Co-ordinator** 

**IQAC** Coordinator R. C. Patel Educational Trust's R. C. Patel Arts, Commerce and Science College Shirpur, Dist.-Dhule (M.S.) 425405



Dr. D. R. Patil **IQAC Chairman & Principal** 

PRINCIPAL R. C. Patel Educational Trust's R. C. Patel Arts, Commerce and Science College Shirpur, Dist.-Dhule (M.S.) 425405



## R.C.P.E.T'S R. C. Patel Arts, Commerce and Science College, Shirpur-425405

-----

### Index

| Sr. No. | Particulars | Page No. |
|---------|-------------|----------|
| 1.      | NIRF Report | 02       |
| 2.      | AAA Report  | 08       |

## N.I.R.F.

### **National Institutional Ranking Framework**

#### for the year 2019 issued by Ministry of Education



#### for the year 2020 issued by Ministry of Education



#### for the year 2021 issued by Ministry of Education



#### for the year 2022 issued by Ministry of Education



#### for the year 2023 issued by Ministry of Education



| <u>Academic</u> | c and Admi | <u>inistrative</u> | e Audit R | esult: |
|-----------------|------------|--------------------|-----------|--------|
|                 |            |                    |           |        |
|                 |            |                    |           |        |
|                 |            |                    |           |        |

## In 2019, K.B.C. North Maharashtra University, Jalgaon dispensed an Academic and Administrative Audit Result: 2017-18 To 2019-20



#### || अंतरी पंटबू ज्ञानज्योत ||

#### कवियत्री बहिणाबाई चौधरी उत्तर महाराष्ट्र विद्यापीठ, जळगाव

Kavayitri Bahin