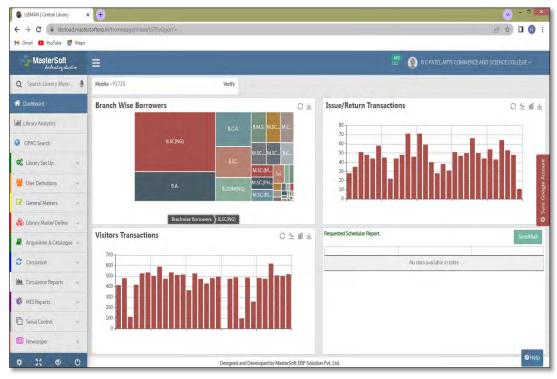

3) The smooth functioning of the library, data of the books and journals processes, and library activities such as acquisition, cataloging, circulation, administration, reporting, etc. are done using the various software that facilitated library management.