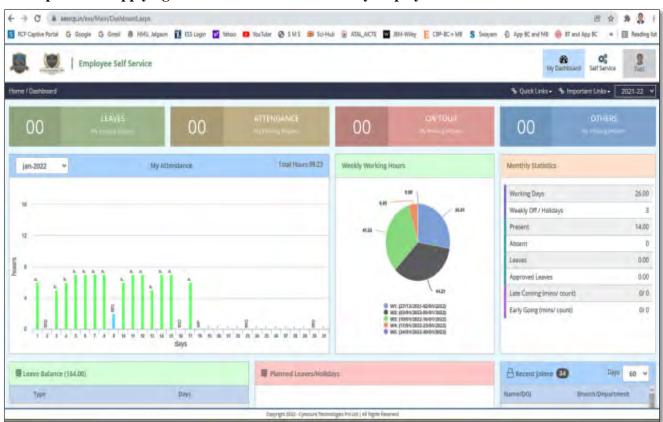

salary slips can be downloaded online to all the staff members.

Computers are used to record and track attendance, internal assessment, semester-end consolidated reports, payroll, pay-slip generation, faculty course mapping, etc. The college website is well managed and maintained by the Website and Automation Committee. It is user-friendly for smooth access and operation. All official communications and notices are sent via e-mails and updated on the website from time to time. What's App Groups are also used for sharing important college updates and notices promptly. The college has ICT ICT-enabled conference seminar hall with projectors and screens, and CCTV cameras are installed and maintained at key locations of the college for surveillance.



#### College Website (www.rcpasc.ac.in)



#### The process of applying for leave online can be done by employee

### The acknowledgement of N-List bills for 2018

| I | M Gmail                                                                                                                                                                                                                 | -                                                                       | Ratneshwar Bhavsar <rcbhavsar@gmail.com></rcbhavsar@gmail.com>                              |
|---|-------------------------------------------------------------------------------------------------------------------------------------------------------------------------------------------------------------------------|--------------------------------------------------------------