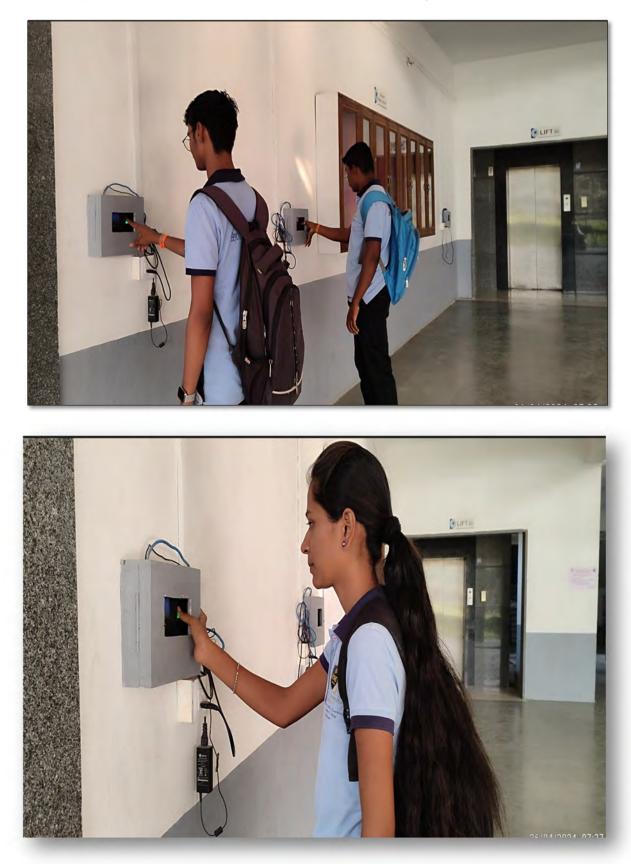

#### Administration:

As far as possible, communications and information flow are paperless and online the staff and students communicate with each other through email and other digital platforms. Committed and strictly monitored What App Groups have been created for sharing instructions, information, directions, important announcements, and notices to all the employees. The College has a biometric attendance system which is compulsory for all the staff.

The staff attendance can be monitored through this. Salary is paid to the staff through net banking and salary slips can be downloaded online to all the staff members.

Computers are used to record and track attendance, internal assessment, semester-end consolidated reports, payroll, pay-slip generation, faculty course mapping, etc. The college website is well managed and maintained by the Website and Automation Committee. It is user-friendly for smooth access and operation. All official communications and notices are sent via e-mails and updated on the website from time to time. What's App Groups are also used for sharing important college updates and notices promptly. The college has ICT ICT-enabled conference seminar hall with projectors and screens, and CCTV cameras are installed and maintained at key locations of the college for surveillance.