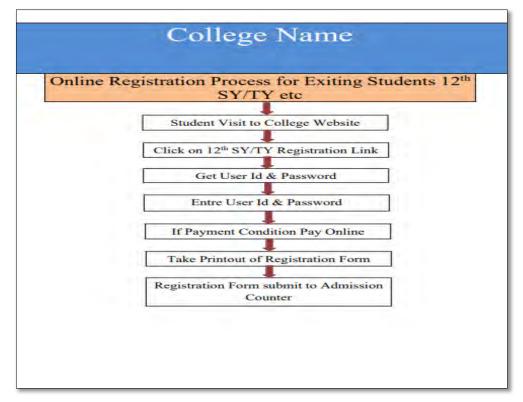

|                                                                                                                              |
| T LIERARY I                                                                      |                                                   |                                                 |                           | Ask ano                                                                                                                      |

Fees Payer: Payment of admission fees is made online



#### .Fees Payment of admission fees is made online



**Online Admission Process: The admission process is online For First Year Students** 



Online Admission Process: The admission process is online For Second and Final Year (Third Year) Students



**Scholarship Portal for Student Scholarships** 

| ← → C ■ dotworkflow.mahaonline.                               | jouan/Home/HomePage              | en 🖄 🚖 🖗                                                                                                       |
|---------------------------------------------------------------|----------------------------------|----------------------------------------------------------------------------------------------------------------|
| E R.C.Patel Arts Com and Sci. Co                              | lege Shirpur                     | Welcome, Dittilitile, Clark 🗸 Home                                                                             |
| 20                                                            | आपले कहा DBT Scrutiny Portal     |