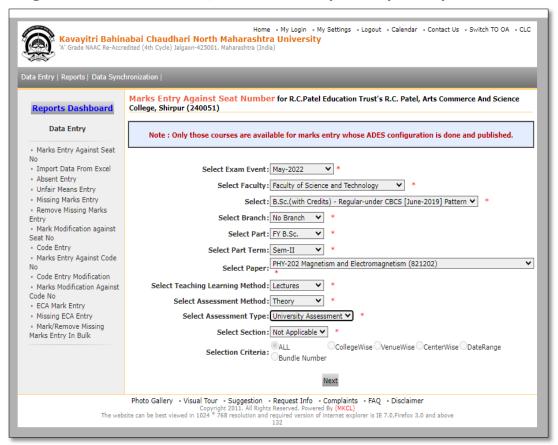

he online examination portal.
- Examination-related grievances are addressed through a dedicated email ID provided by the university.
- Exam Fee Collection & Exam Schedules, Student Registrations for Regular and Supply Exams.
- D-Forms, Entry and Upload of External and Internal Exams Marks.
- External and Internal Marks Analysis & Reports, Progress Reports & Attendance Reminders.
- Supplementary & Detained Students, Invigilation Charges for Staff, Reports.

The adoption of e-Governance in the examination system at R.C. Patel Arts, Commerce and Science College has brought significant improvements in multiple areas:

#### On the Digital K.B.C.N.M.U. website, upload the online marks entry for the year Dec. 2021



On the Digital K.B.C.N.M.U. website, online marks entry for the year May-2022



- Enhanced Operational Efficiency: The digitization of curriculum management, result publication, and examination notifications has streamlined processes, reducing administrative load and ensuring timely updates.
- Increased Transparency: Online access to examination schedules, rules, and results has
  promoted transparency, allowing students to stay informed and track their academic
  progress easily.
- Improved Accessibility: The implementation of online platforms enables students to access important examination information from anywhere, enhancing convenience and ensuring continuity, especially during disruptions like the COVID-19 pandemic.
- Cost-Effectiveness: By reducing the reliance on physical paperwork and manual processes, the e-Governance system lowers operational costs and su