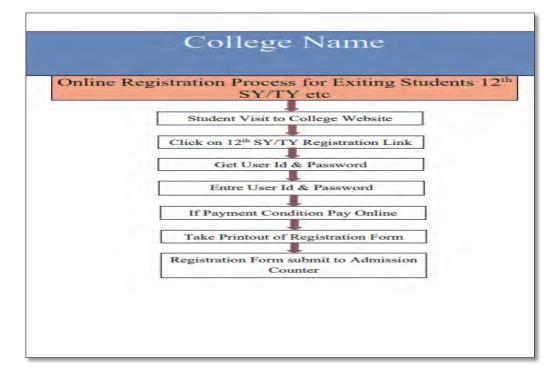

|
|       | Generate OTP & Enter OTP                              |
| _     | 1                                                     |
|       | Pay Now Fees                                          |
|       | 1                                                     |
| 11    | Credit Card                                           |
| 21    | Debit Card                                            |
| 3)    | Online banking                                        |
|       | 1                                                     |
|       | Receipt Generation                                    |

Online Admission Process: The admission process is online For First Year Students



Online Admission Process: The admission process is online For Second and Final Year and Third Year) Students



**Scholarship Portal for Student Scholarships** 

| - > C ill distworkflow.mahaonline.       | gov.in/Home/HomisPage            | * 🖻 🕁 🗛 🏘                                        |
|------------------------------------------|----------------------------------|--------------------------------------------------|
| R.C.Patol Arts Com and Sci. Co           | lege Shirpur                     | Welcome, DH3838, Clerk v Home                    |
|                                          | आपले महा Scrutiny Portal         |                                                  |
| Welcome to Asple Sarkar Direct           | lewefit Transfer Scrutiny Portal |                                                  |
| Home                                     | Welcome to Soution Bosts         | "All reports