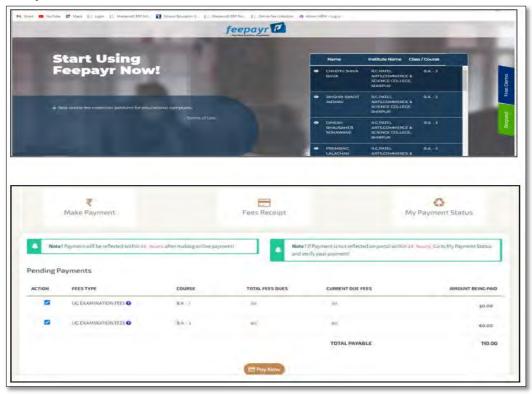

The salaries and other benefits of employees are paid online through the bank. The payment of scholarships. Honorariums and all purchase transactions are executed cashless and online.

Fess Payer software is used to track the fee payment of every student. Some of the other functions include the generation of receipts, the generation of financial reports, etc. Necessary reports and books of accounts are generated from the software which helps in quick retrieval of data and auditing.