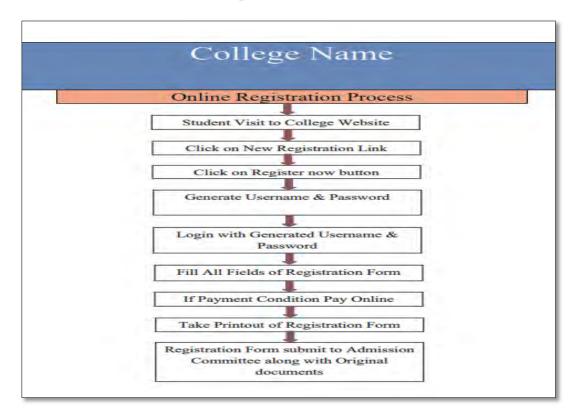

he state of the state of the state of the state of the state of the state of the state of the state of the state of the state of the state of the state of the state of the state of the state of the state of the state of the state of the state of the state of the state of the state of the state of the state of the state of the state of the state of the state of the state of the state of the state of the state of the state of the state of the state of the state of the s |                              | 60              |   | 60<br>TOTAL PAYAE                   | ILE .                                                        |                   | 110.00          |

Fees Payment of admission fees is made online



Online Admission Process: The admission process is online For First Year Students



Online Admission Process: The admission process is online For Second and Final Year (Third Year) Students



# Scholarship Portal for Student Scholarships

| প্রান্টের্কি লাজের Scrutiny Portal<br>Williams to Augle Sarkar Direct Beweitt Transfer Scrutiny Portal