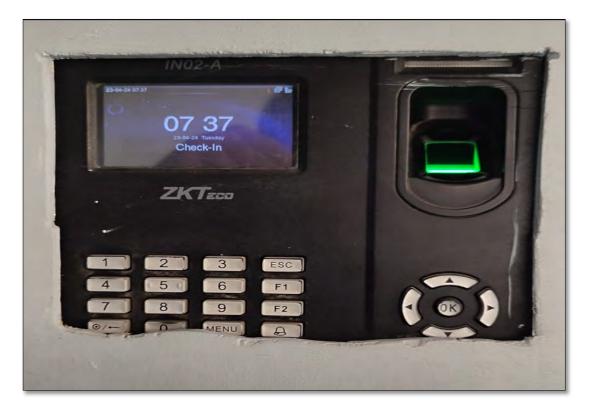

#### Administration:

As far as possible, communications and information flow are paperless and online the staff and students communicate with each other through email and other digital platforms. Committed and strictly monitored What App Groups have been created for sharing instructions, information, directions, important announcements, and notices to all the employees. The College has a biometric attendance system which is compulsory for all the staff.

The staff attendance can be monitored through this. Salary is paid to the staff through net banking and salary slips can be downloaded online to all the staff members.

Computers are used to record and track attendance, internal assessment, semester-end consolidated reports, payroll, pay-slip generation, faculty course mapping, etc. The college website is well managed and maintained by the Website and Automation Committee. It is user-friendly for smooth access and operation. All official communications and notices are sent via e-mails and updated on the website from time to time. What's App Groups are also used for sharing important college updates and notices promptly. The college has ICT ICT-enabled conference seminar hall with projectors and screens, and CCTV cameras are installed and maintained at key locations of the college for surveillance.