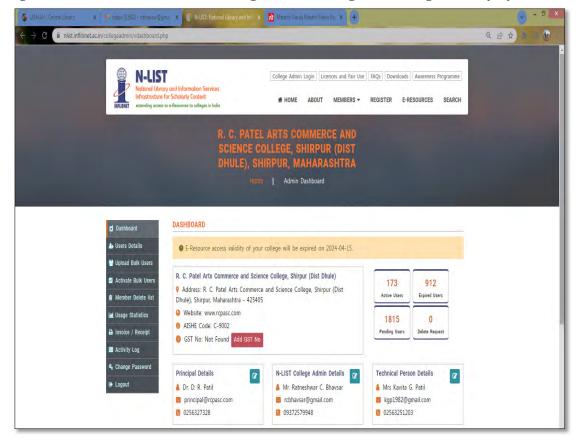

|                                 |                |                         |                |          |            |                 |                |             |                |                |           |      |

Scholarship Portal for Student Scholarships: Dashboard

College N-List: Students can access College N-List through the College Library System



# College N-List: Students can access College N-List Dashboard through the College Library System

|                       |                                | College Ad            | min Login Licences and Fair U | EADs         | Downloads A         | eateness Programme   |
|-----------------------|--------------------------------|-----------------------|-------------------------------|--------------|---------------------|----------------------|
|                       |                                |                       |                               |              |                     |                      |
|                       |                                | .HOM                  | E ABOUT MEMBERS -             | REGIS        | TER E-RESO          | URCES SEARCH         |