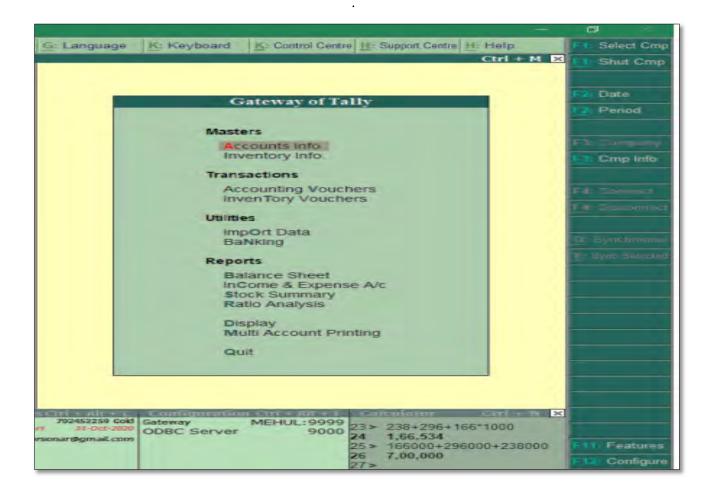

Tally ERP 9 is used by the accounts office to maintain all the financial records and data of the college such as generating reports, Profit And Loss Statement, Balance Sheet, etc. The Payroll Management System at the college is assisted through various software which helps in calculating salary, payroll reports, generating pay slips, etc. The staff members can download pay slips through the portal with their user-id, to manage the funds received from the Government, a complete TDS filing and compliance software to manage TDS, e-TDS Filing, Returns, and TDS Compliance, etc.