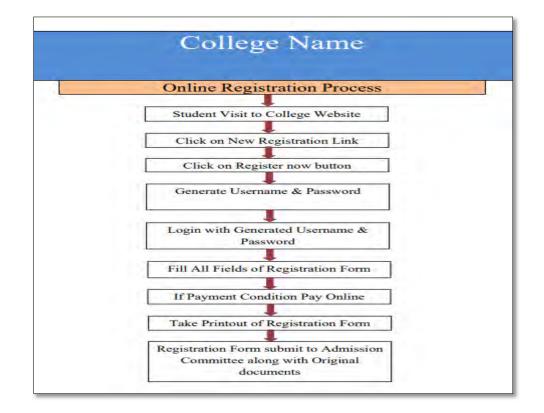

|                                                 |                           |                                                                                                                              |
| T LIERARY I                                                                      |                                                   |                                                 |                           | Ask ano                                                                                                                      |

Fees Payer: Payment of admission fees is made online



#### .Fees Payment of admission fees is made online



**Online Admission Process: The admission process is online For First Year Students** 



Online Admission Process: The admission process is online For Second and Final Year (Third Year) Students



**Scholarship Portal for Student Scholarships** 

| ← → C ■ dotworkflow.mahaonline.                               | jouan/Home/HomePage              | en 🖄 🚖 🖗                                                                                                       |
|---------------------------------------------------------------|----------------------------------|----------------------------------------------------------------------------------------------------------------|
| E R.C.Patel Arts Com and Sci. Co                              | lege Shirpur                     | Welcome, Dittilitile, Clark 🗸 Home