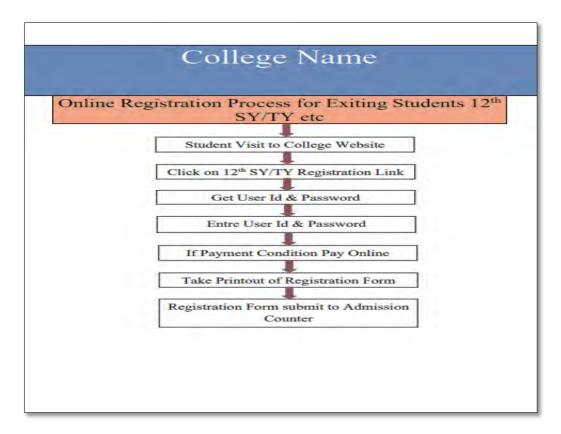

ate of the state of the state of the state of the state of the state of the state of the state of the state of the state of the state of the state of the state of the state of the state of the state of the state of the state of the state of the state of the state of the state of the state of the state of the state of the state of the state of the state of the s |                              | 60              |   | 60<br>TOTAL PAYAE                   | ILE .                                                        |                   | 110.00          |

Fees Payment of admission fees is made online



Online Admission Process: The admission process is online For First Year Students



Online Admission Process: The admission process is online For Second and Final Year (Third Year) Students



# Scholarship Portal for Student Scholarships

| প্রান্টের্কি লাজের Scrutiny Portal<br>Williams to Augle Sarkar Direct Beweitt Transfer Scrutiny Portal                                                                                                                                                                                                                                                                                                                                                                                                                                                                                                                                                                                                                                                   | > C ill dotworkflo