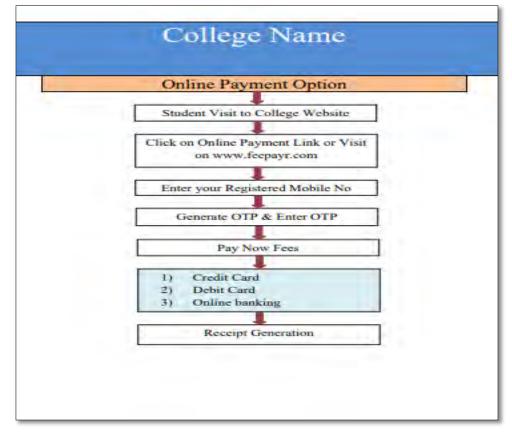

|
| & FASSWORD RESET                                                                 |                                                   |                                                 |                           |                                                                                                                              |
| T LIERARY I                                                                      |                                                   |                                                 |                           | Ask ano                                                                                                                      |

Fees Payer: Payment of admission fees is made online



#### .Fees Payment of admission fees is made online



**Online Admission Process: The admission process is online For First Year Students** 



Online Admission Process: The admission process is online For Second and Final Year (Third Year) Students



**Scholarship Portal for Student Scholarships** 

| ← → C ■ dotworkflow.mahaonline.                               | jouan/Home/HomePage              | en 🖄 🚖 🖗                                                                                                       |
|---------------------------------------------------------------|----------------------------------|----------------------------------------------------------------------------------------------------------------|
| E R.C.Patel Arts Com and Sci. Co                              | lege Shirpur                     | Welcome, Dittilitile