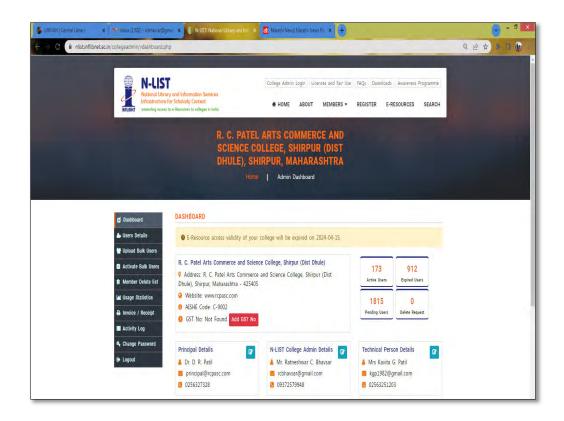

|                                                  | 86h                     | 前            | 589             | 17          | 11                           | 630                         | 1                          | 639                          | D.                       | 1              |     |
| arievance/support 4                                                                    |                            |                                                  | 14                      | _            | _               | _           | _                            | _                           | _                          |                              |                          | _              |     |

College N-List: Students can access College N-List through the College Library System



#### College N-List: Students can access College N-List Dashboard through the College Library System

|                                         |                                                        | College Ad           | Imin Login Licences and Fair U