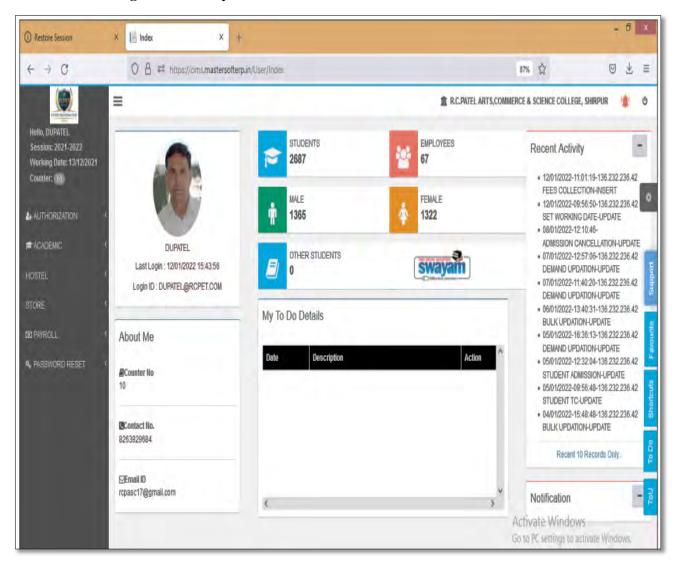

The staff attendance can be monitored through this. Salary is paid to the staff through net banking and salary slips can be downloaded online to all the staff members.

Computers are used to record and track attendance, internal assessment, semester-end consolidated reports, payroll, pay-slip generation, faculty course mapping, etc. The college website is well managed and maintained by the Website and Automation Committee. It is user-friendly for smooth access and operation. All official communications and notices are sent via e-mails and updated on the website from time to time. What's App Groups are also used for sharing important college updates and notices promptly. The college has ICT ICT-enabled conference seminar hall with projectors and screens, and CCTV cameras are installed and maintained at key locations of the college for surveillance.

#### College Website (www.rcpasc.ac.in)