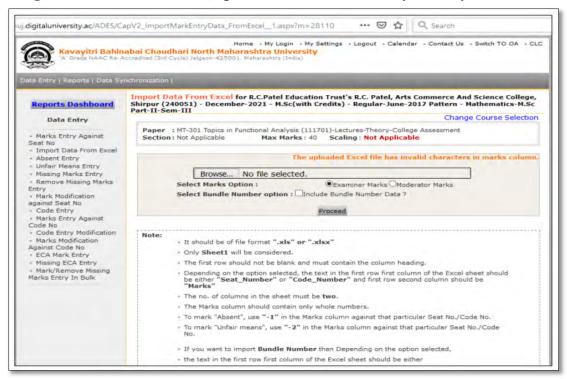

staff.
- During the COVID-19 pandemic, all examinations were held online using the online examination portal.
- Examination-related grievances are addressed through a dedicated email ID provided by the university.
- Exam Fee Collection & Exam Schedules, Student Registrations for Regular and Supply Exams.
- D-Forms, Entry and Upload of External and Internal Exams Marks.
- External and Internal Marks Analysis & Reports, Progress Reports & Attendance Reminders.
- Supplementary & Detained Students, Invigilation Charges for Staff, Reports.

The adoption of e-Governance in the examination system at R.C. Patel Arts, Commerce and Science College has brought significant improvements in multiple areas:

#### On the Digital K.B.C.N.M.U. website, upload the online marks entry for the year Dec. 2021



On the Digital K.B.C.N.M.U. website, online marks entry for the year May-2022



- Enhanced Operational Efficiency: The digitization of curriculum management, result publication, and examination notifications has streamlined processes, reducing administrative load and ensuring timely updates.
- Increased Transparency: Online access to examination schedules, rules, and results has
  promoted transparency, allowing students to stay informed and track their academic
  progress easily.
- Improved Accessibility: The implementation of online platforms enables students to access important examination information from anywhere, enhancing convenience and ensuring continuity, especially during disruptions like the COVID-19 pandemic.
- Cost-Effectiveness: By reducing the reliance on physical paperw