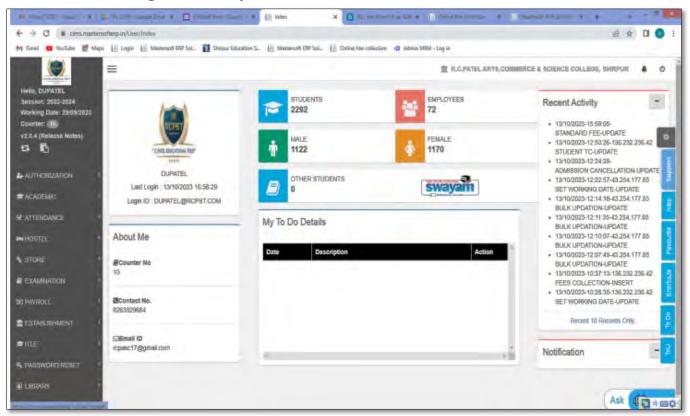

The staff attendance can be monitored through this. Salary is paid to the staff through net banking and salary slips can be downloaded online to all the staff members.

Computers are used to record and track attendance, internal assessment, semester-end consolidated reports, payroll, pay-slip generation, faculty course mapping, etc. The college website is well managed and maintained by the Website and Automation Committee. It is user-friendly for smooth access and operation. All official communications and notices are sent via e-mails and updated on the website from time to time. What's App Groups are also used for sharing important college updates and notices promptly. The college has ICT ICT-enabled conference seminar hall with projectors and screens, and CCTV cameras are installed and maintained at key locations of the college for surveillance.

#### College Website (www.rcpasc.ac.in)