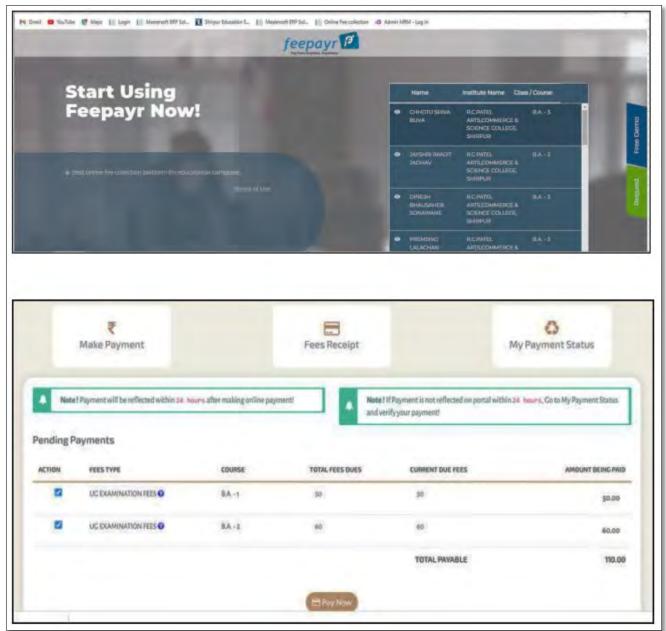

The salaries and other benefits of employees are paid online through the bank. The payment of scholarships. Honorariums and all purchase transactions are executed cashless and online.

Fess Payer software is used to track the fee payment of every student. Some of the other functions include the generation of receipts, the generation of financial reports, etc. Necessary reports and books of accounts are generated from the software which helps in quick retrieval of data and auditing.