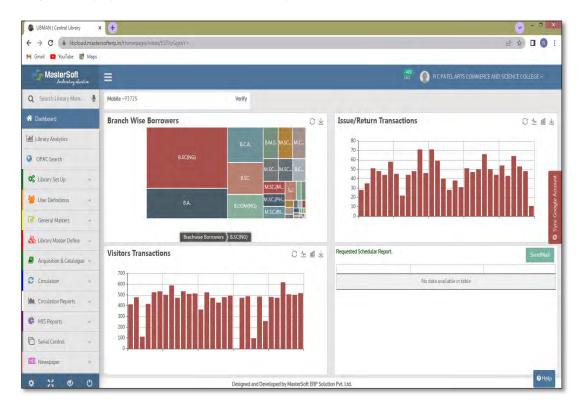

3) The smooth functioning of the library, data of the books and journals processes, and library activities such as acquisition, cataloging, circulation, administration, reporting, etc. are done using the various software that facilitated library management.