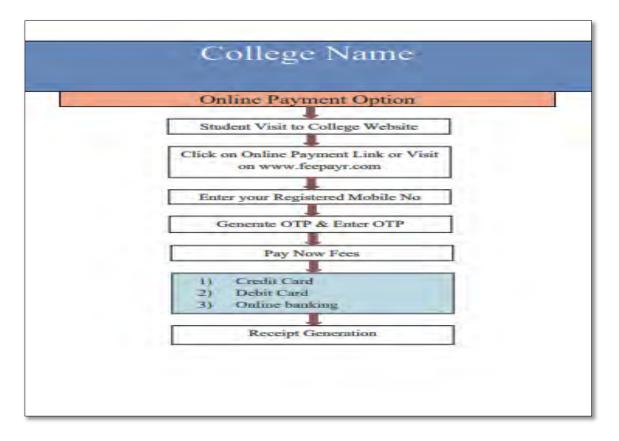

te of the state of the state of the state of the state of the state of the state of the state of the state of the state of the state of the state of the state of the state of the state of the state of the state of the state of the state of the state of the state of the state of the state of the state of the state of the state of the state of the state of the state of the state of the state of the state of the state of the state of the state of the state of the state of the state of the state of the state of the state of the state of the state of the s |                              | 60              |   | 60<br>TOTAL PAYAE                   | ILE .                                                        |                   | 110.00          |

Fees Payment of admission fees is made online



Online Admission Process: The admission process is online For First Year Students



Online Admission Process: The admission process is online For Second and Final Year (Third Year) Students



# Scholarship Portal for Student Scholarships

| প্রান্টের্কি লাজের Scrutiny Portal<br>Williams to Augle Sarkar Direct Beweitt Transfer Scrutiny Portal