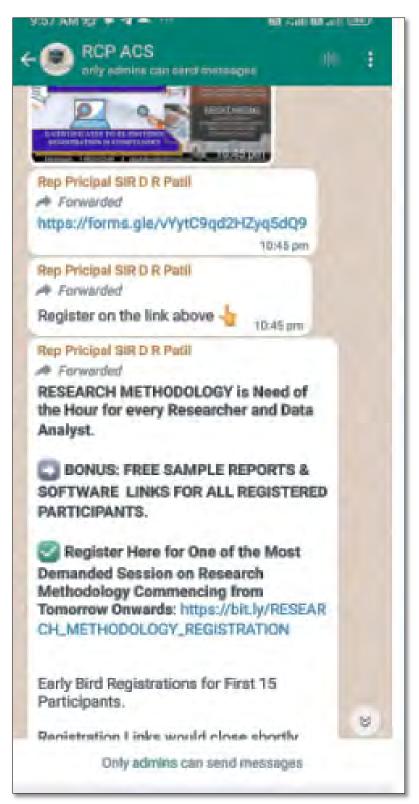

4) What App Groups have been created for sharing instructions, information, directions, important announcements, and notices with all the employees.

What's App group for faculty members to share college information and communication