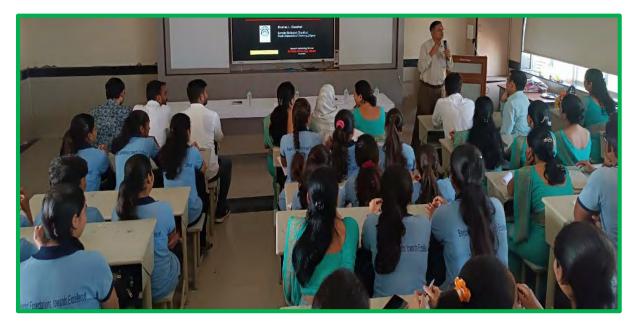

## "Excel Edge: Mastering Success in Competitive Exams Workshop"

## Organized by: Department of Zoology R.C.Patel Arts, Comm, & Sci. College Shirpur

Date: 27/01/2023

Venue: Seminar Hall, R.C.Patel Arts, Comm. & Sci. College, Shirpur.

#### Introduction:

The "Excel Edge: Mastering Success in Competitive Exams" workshop was organized with the primary objective of equipping students with the skills and strategies needed to excel in competitive examinations. The event, held at seminar hall of college, brought together students from various academic backgrounds who aspire to pursue careers in competitive fields.

#### Workshop Highlights:

**Opening Session:** The workshop commenced with Welcome of guest by Dr. M. C. Agale, HOD, and Department of Zoology. An opening session led by Dr. D. A Dhale a distinguished expert in the field of competitive exam preparation. He set the tone for the day, emphasizing the importance of a strategic approach and a positive mind set in achieving success in competitive exams.