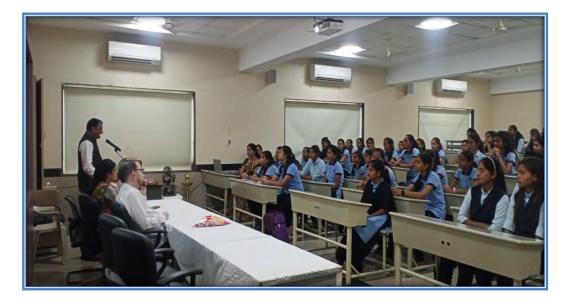

## **Seminar on Guidance for Competitive Exams**

Organized by: Department of Physics R. C. Patel Arts, Comm & Sci. College Shirpur

Date: 08/02/2023

#### **Executive Summary:**

The Department of Physics, R.C.Patel Arts, Comm. & Sci. College, Shirpur, organized a seminar titled **"Guidance for Competitive Exams"** on 8<sup>th</sup> Feb 2023. The objective of the seminar was to provide valuable insights, strategies, and resources to students aspiring to excel in various competitive examinations. The event aimed to empower students with the knowledge and skills necessary to navigate the competitive exam landscape successfully.

#### 1. Inauguration:

- The seminar began with a formal inauguration ceremony, including a welcome address by Dr.A.A.Patil.
- Keynote speaker, including experienced faculty and renowned experts in competitive exams, set the tone for the event.

#### 2. Speaker Session:

- **Dr. R.M.Shewale:** The keynote speaker.R. M. Shewale, , delivered a captivating address, emphasizing the importance of a holistic approach to exam preparation. Their insights laid the foundation for the subsequent sessions.
- **Dr. Harshal Patil:** A subject expert, Dr, Harshal Patil, provided strategic guidance on effective study techniques and time management. Practical tips resonated well with the audience, offering tangible solutions to common challenges.