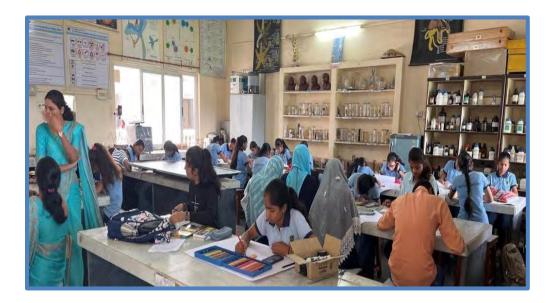

## "Excel Edge: Mastering Success in Competitive Exams Workshop"

## Organized by: Department of Zoology R.C.Patel Arts, Comm, & Sci. College Shirpur

Date: 27/01/2023

Venue: Seminar Hall, R.C.Patel Arts, Comm. & Sci. College, Shirpur.

#### Introduction:

The "Excel Edge: Mastering Success in Competitive Exams" workshop was organized with the primary objective of equipping students with the skills and strategies needed to excel in competitive examinations. The event, held at seminar hall of college, brought together students from various academic backgrounds who aspire to pursue careers in competitive fields.

#### Workshop Highlights:

**Opening Session:** The workshop commenced with Welcome of guest by Dr. M. C. Agale, HOD, and Department of Zoology. An opening session led by Dr. D. A Dhale a distinguished expert in the field of competitive exam preparation. He set the tone for the day, emphasizing the importance of a strategic approach and a positive mind set in achieving success in competitive exams.