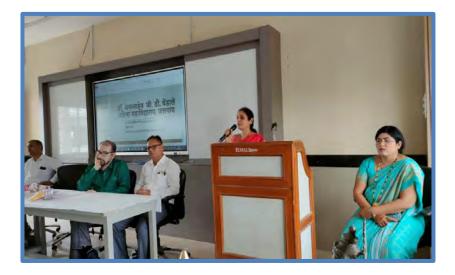

## "Excel Edge: Mastering Success in Competitive Exams Workshop"

## Organized by: Department of Zoology R.C.Patel Arts, Comm, & Sci. College Shirpur

Date: 27/01/2023

Venue: Seminar Hall, R.C.Patel Arts, Comm. & Sci. College, Shirpur.

#### Workshop Highlights:

**Opening Session:** The workshop commenced with Welcome of guest by Dr. M. C. Agale, HOD, and Department of Zoology. An opening session led by Dr. D. A Dhale a distinguished expert in the field of competitive exam preparation. He set the tone for the day, emphasizing the importance of a strategic approach and a positive mind set in achieving success in competitive exams.