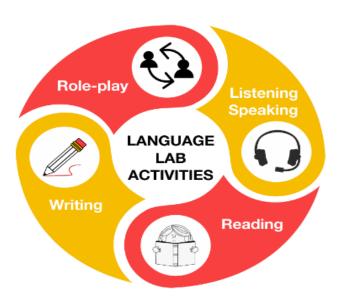

One hallmark of a communicatively-oriented language lab classroom is the frequent use of pair and small-group activities. The advantages of these activities are many: they increase opportunities for individual students to speak; they provide opportunities for students to negotiate meaning; they free up teachers to give individual attention to students; and they reduce anxiety by not requiring students to speak in front of the whole class. Commonly used activities include information gap activities, jigsaw activities, role plays, task-based activities, and paired interviews.

Communicative Language Lab methodology also makes extensive use of authentic texts, which are generally understood to be texts produced by native speakers for a native-speaking audience. These may include both oral texts (audio and video recordings, films, online video) and written texts (literary, journalistic, informative, advertising, etc.). Learners are encouraged to interact with a text and construct their own understanding of it. To aid in this process, instructors often conduct pre-listening or pre-reading activities

to activate students' background knowledge of the topic and genre. Listening and reading activities may later be tied into productive activities in which students speak or write about the text or topic.

#### **Facility of the Language Lab**

- User Friendly and effective Methodology
- > Individual Students Monitoring.
- Create unlimited customized e-Lessons in audio/video/text
- Assign lesson to Individual/groups.
- Modify pre-loaded lesson to requirement.
- Record Students Feedback Automatically.
- Listen, Speak, Listen, Write and Read
- ➤ Compare/Evaluate and repeat with native Speaker.
- Review lesion in text/audio/and video format.
- ➤ Contact teacher for private classification.