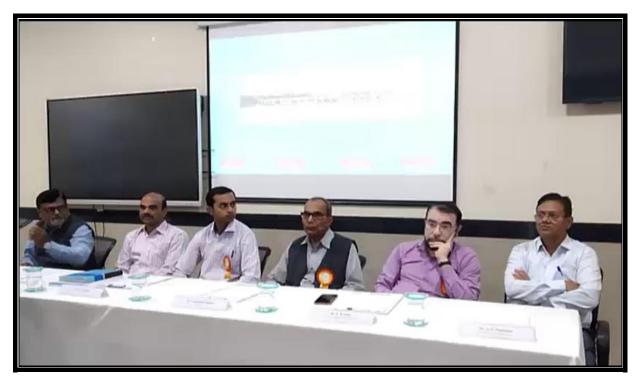

#### **Inauguration:**

The inauguration was held on 23<sup>rd</sup> August 2021 online at 11:00 am. Chief Guest of the program was Prof. Prem Kumar Kalra (Director, Dayalbagh Education Institute), Guest of Honour of the function were Prof. Rajive Kumar (Member Secretary, AICTE) and Dr. Mamata Agarwal (Adviser-I, ATAL Academy). Prof Ravindra Kumar Soni (Director ATAL) and Coordinator chaired the function. Also, Directors of different academies and AICTE official were also present with the participants.

Director ATAL, Prof. Ravindra Soni addressed the participants about online FDP and various initiatives by ATAL Academy. Prof Prem Kumar Kalra talked about the Roles and Responsibility of higher education institutes in technical education. Prof. Rajive Kumar discussed about various AICTE initiatives. In the addresses of Chairman Sir, he talked about various initiatives

in pandemic times by AICTE. Some screenshots of the inaugural function are as below.

Dr. D. R. Patil

Principal