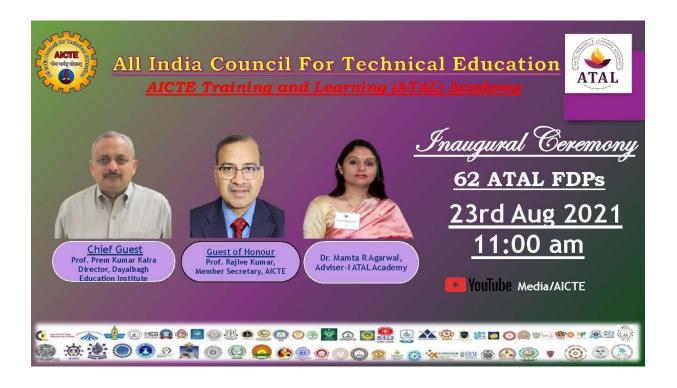

#### **Inauguration:**

The inauguration was held on 23<sup>rd</sup> August 2021 online at 11:00 am. Chief Guest of the program was Prof. Prem Kumar Kalra (Director, Dayalbagh Education Institute), Guest of Honour of the function were Prof. Rajive Kumar (Member Secretary, AICTE) and Dr. Mamata Agarwal (Adviser-I, ATAL Academy). Prof Ravindra Kumar Soni (Director ATAL) and Coordinator chaired the function. Also, Directors of different academies and AICTE official were also present with the participants.

in pandemic times by AICTE. Some screenshots of the inaugural function are as below.

Dr. D. R. Patil

Principal

# All India Council for Technical Education, New Delhi AICTE Training and Learning (ATAL) Academy, New Delhi

# Inauguration of 62 ATAL online FDP Monday, 23rd August, 2021 at 11:00 am

Minute to Minute Program

|                         | 4,000                                                                                      |
|-------------------------|--------------------------------------------------------------------------------------------|
| 11:00 am                | Arrival of Honorable Chief Guest and Dignitaries                                           |
| 11:03 am                | Virtual lamp lighting and Saraswati Vandana                                                |
| 11:04 am                | Welcome Address by Dr. Mamta Rani Agarwal,<br>Adviser-I , ATAL Academy                     |
| 11:10 am                | Address by Prof. Rajive Kumar, Guest of Honor<br>Member Secretary, AICTE                   |
| 11:17am                 | Address by Prof. Prem Kumar Kalra, Chief Guest,<br>Director, Dayalbagh Education Institute |
| 1 <mark>1:</mark> 27 am | Vote of thanks by Dr. Amit Dutta,<br>Deputy Director, ATAL AICTE                           |