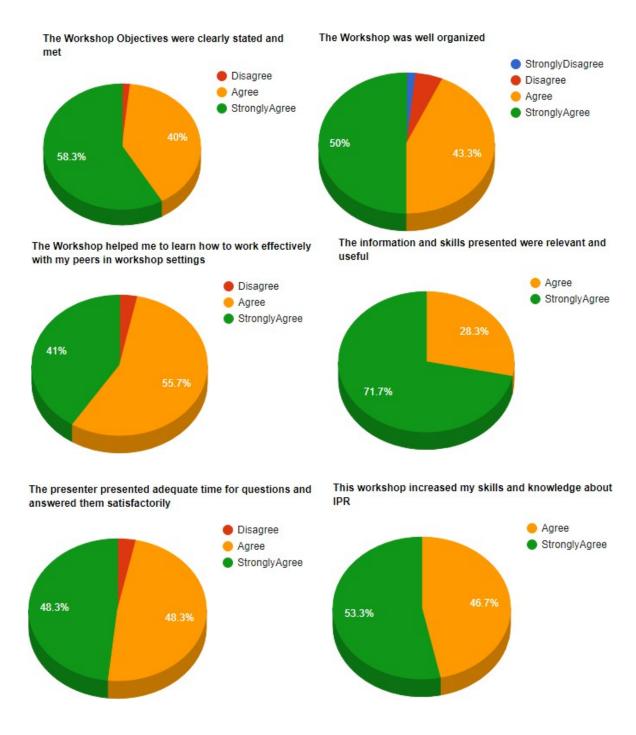

invention, KIRAN IPR Scheme for Women Scientists by the Department of Science and Technology, Govt. of India.

The demonstration given on concept of IPR and Patent application filing through the participatory session was the acme of the workshop. The hands on training provided basic Patent training comprising in depth the entire Patent system, from its reason for existence to how to create strong Patents as valuable assets of the institution. The session was well structured, conducted eloquently and strengthened the knowledge of the participants on e – filing of patents in India.

The Feedback Performa's were also distributed among the participants to assess the success of Workshop. The data collected was organized in the Pie chart presented as follows:

#### Pie Chart: Work shop on IPR



The convener Dr. D. R. Patil, Principal and the faculty of science deserve kudos for organizing such a technically informative and enlightening workshop that has benefited the participants by the expertise of the speakers who touched all the aspects of INTELLECTUAL PROPERTY RIGHTS. The feedback of the workshop was presented by participants Chirag, Aditi of B.Sc. IIIrd year of the College and Trisha of Dept. of Biotechnology, RCPACS followed by feedback from faculty which was presented by Dr. Milind Patel, Dept. of Chemistry. The certificates of participation were distributed to the participants by Dr. Mahesh Patil. The workshop was concluded with formal vote of thanks by Dr. Ashwini Patil, Dept. of Microbiology followed by National Anthem.

#### \*Glimpses of Workshop



Felicitation of