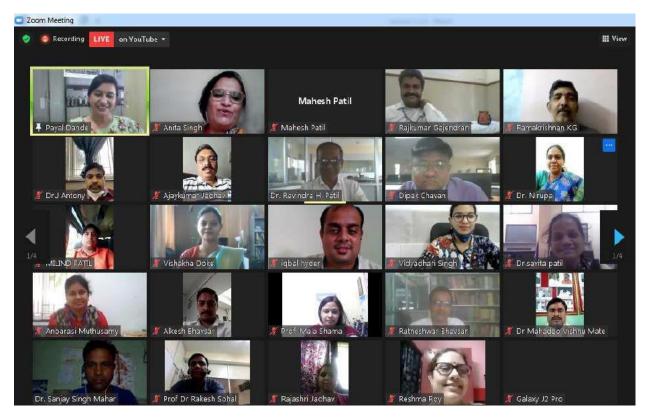

in pandemic times by AICTE. Some screenshots of the inaugural function are as below.

Dr. D. R. Patil

Principal