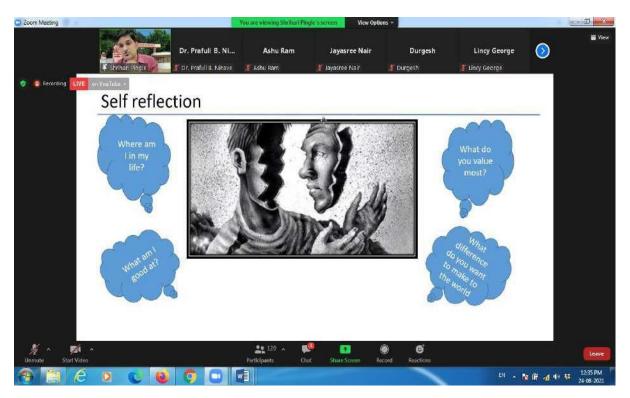

#### **Inauguration:**

The inauguration was held on 23<sup>rd</sup> August 2021 online at 11:00 am. Chief Guest of the program was Prof. Prem Kumar Kalra (Director, Dayalbagh Education Institute), Guest of Honour of the function were Prof. Rajive Kumar (Member Secretary, AICTE) and Dr. Mamata Agarwal (Adviser-I, ATAL Academy). Prof Ravindra Kumar Soni (Director ATAL) and Coordinator chaired the function. Also, Directors of different academies and AICTE official were also present with the participants.

Director ATAL, Prof. Ravindra Soni addressed the participants about online FDP and various initiatives by ATAL Academy. Prof Prem Kumar Kalra talked about the Roles and Responsibility of higher education institutes in technical education. Prof. Rajive Kumar discussed about various AICTE initiatives. In the addresses of Chairman Sir, he talked about various initiatives

in pandemic times by AICTE. Some screenshots of the inaugural function are as below.

Dr. D. R. Patil

Principal