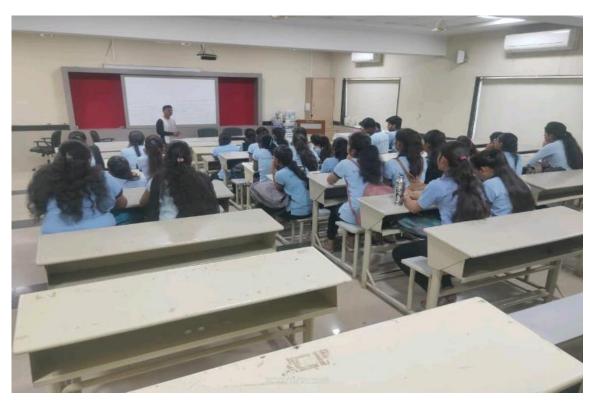

## Workshop on Research Methodology for M.Sc .Students

Organized by: Department of Physics,

R. C. Patel Arts, Comm. & Sci. College, Shirpur.

**Date:** 15/01/2023

**Venue:** Seminar Hall, R.C.Patel Arts, Comm. & Sci. College, Shirpur.

#### **Introduction:**

The workshop on research methodology for MSc students aimed to equip participants with essential skills and knowledge required for conducting high-quality research. The event covered a range of topics, including research design, data collection methods, statistical analysis, and ethical considerations. More than 30 students were participated in the workshop.

## Glimpse of workshop:

Welcoming guest speaker Dr. R. M. Shewale by Hon. Vice-Principal Dr. A. M. Patil at Workshop on Research Methodology dated on 15th Jan. 2023

Department Of Physics R.C.Patel Arts, Comm. & Sci.College Shirpur, Dist. Dhule 425 405

All the participants listening Dr. R. M. Shewale views on Research Methodology dated on 15th Jan. 2023