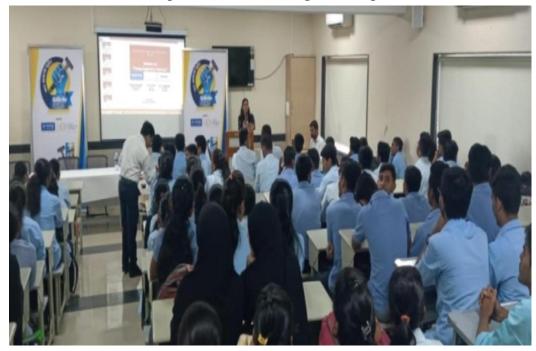

# Workshop On "Research Methodology"

# Glimpses of Workshop:

Dr. Qadri S. L. emphasized the pivotal role of research in student progress during an insightful session on October 8th, 2022.