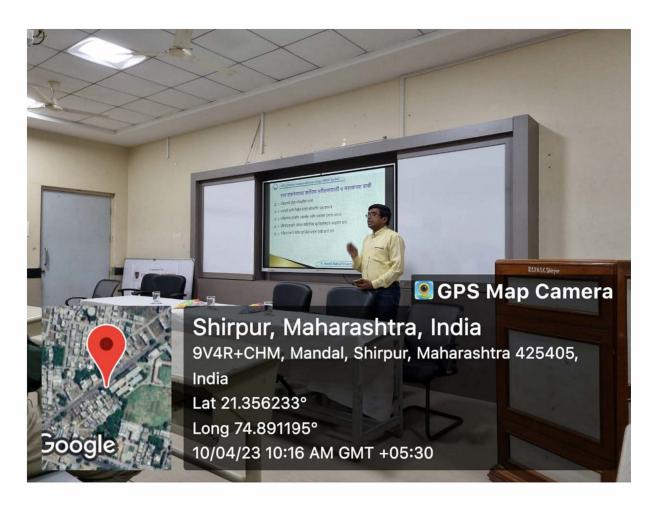

# Seminar On "Entrepreneurship"

# Department of Computer Science in association with IQAC, R. C. Patel Arts, Commerce and Science College, Shirpur

#### **Key Note Speaker:**

Dr. Manoj Patel, Head, Department of Computer Management, IMRD College, Shirpur.

# **Glimpses of the Seminar**

Dr. Manoj Patel inspires students with the knowledge and skills needed to excel in entrepreneurship during a session on October 14th, 2022.