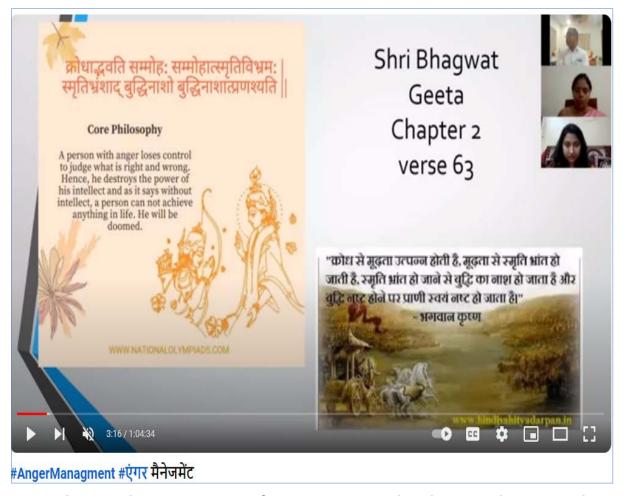

# व्यक्तिमत्व विकास प्रशिक्षण कार्यशाळा अहवाल

कार्यक्रमाचे नाव : पाच दिवसीय व्यक्तिमत्व विकास प्रशिक्षण कार्यशाळा

कार्यशाळेविषयी माहिती :- शिरपूर येथील आर. सी. पटेल कला, वाणिज्य व विज्ञान महाविद्यालयात आर. सी. पी. सायकॉलॉजी क्लब मानसशास्त्र व मराठी विभागातर्फे व्यक्तीमत्व विकास प्रशिक्षण कार्यशाळा ऑनलाइन झूम ॲपवर संपन्न झाली. कार्यशाळेमध्ये संपूर्ण भारतातून विद्यार्थी, प्राध्यापक, शिक्षक सहभागी झाले होते. विविध तज्ञ प्राध्यापकांचे मार्गदर्शन लाभले. कार्यशाळेचे उद्घाटन एच. आर. पटेल औषधनिर्माणशास्त्र महाविद्यालयाचे प्राचार्य डॉ. संजय बारी यांनी केले. प्राचार्य डॉ. डी. आर. पाटील अध्यक्षस्थानी होते. उपप्राचार्य डॉ. ए. एम. पाटील, डॉ. रमेश जाधव उपस्थित होते. कार्यशाळेचा उद्देश समन्वयक डॉ. मिलिंद बचुटे यांनी कथन केला. मराठी विभागप्रमुख डॉ. सुधाकर चौधरी यांनी सुत्रसंचालन केले. तज्ञ प्राध्यापकांचा परिचय प्रा. मयुरी राजपूत यांनी केला. डॉ. आर. आर. वसावे हे या कार्यशाळेचे सहसमन्वयक होते. डॉ. संजय बारी यांनी व्यक्तीमत्व विकास ही निरंतर चालणारी प्रक्रिया आहे, संवाद कौशल्य, रागाचे व्यवस्थापन हे महत्त्वाचे विषय असल्याचे स्पष्ट केले. डॉ. रितृ शर्मा (आदिती महाविद्यालय, दिल्ली) यांनी व्यक्तीमत्व विकास हा समाजाचे भविष्य निर्माण करण्यासाठी महत्त्वाची भूमिका बजावत असल्याचे सांगितले. डॉ. ए. एम. पाटील यांनी व्यक्तिमत्त्व विकासासाठी सकारात्मक विचार आवश्यक असतात, त्यामुळे मानवी वर्तन, आरोग्य व सामाजिक वातावरणात सुधारणा होत असते असे सांगितले. डॉ. नागोराव डोंगरे यांनी 'पॉजिटीव्ह थिकिग' या विषयावर मार्गदर्शन केले. डॉ. रविन्द्र शिंदे (विवेकानंद महाविद्यालय, औरंगाबाद) यांनी 'ताणाचे व्यवस्थापन' या विषयावर मार्गदर्शन केले. डॉ. रमाकांत चौधरी यांनी 'अभ्यास कौशल्य' या विषयावर तर डॉ. रजनीकांत सोनार यांनी 'संवाद' या विषयावर मार्गदर्शन केले. समारोपीय कार्यक्रमाच्या अध्यक्षस्थानी प्राचार्य डॉ. डी. आर. पाटील होते. या प्रसंगी उपप्राचार्य डॉ. ए. एम. पाटील, उपप्राचार्य डॉ. रमेश जाधव, कार्यशाळा समन्वयक डॉ. मिलिद बचुटे, सहसमन्वयक डॉ. सुधाकर चौधरी, डॉ. रामसिंग वसावे व संयोजन समितीतील सर्व सदस्य उपस्थित होते.

डॉ. रितू शर्मा (आदिती महाविद्यालय, दिल्ली) म्हणाल्या, व्यक्तिमत्व विकास हा समाजाचे भविष्य निर्माण करण्यासाठी महत्त्वाची भूमिका बजावत असतो. राग काय असतो? राग कसा ओळखावा, रागाची कारणे

व परिणाम, रागाचे निवारण याबद्दल मार्गदर्शन केले. रागाचे परिणाम स्पष्ट करताना, राग आल्यास माणुस चांगले किंवा वाईट याबद्दल विचार करीत नसतो, त्यामुळे त्याची बुद्धी भ्रष्ट होते. रागामुळे माणूस दसऱ्याचे वाईट करू इच्छितो परंतु त्यामुळे स्वतःचेही नुकसान होते. राग हा स्वतःला शिक्षा देण्याचे एक साधन आहे. त्यामुळे स्वतःचे नुकसान होते म्हणून स्वतःवर विश्वास असला पाहिजे. रागाला सकारात्मक व नकारात्मक अशा बाजू असतात. रागाला नियंत्रित करणे आवश्यक असते.