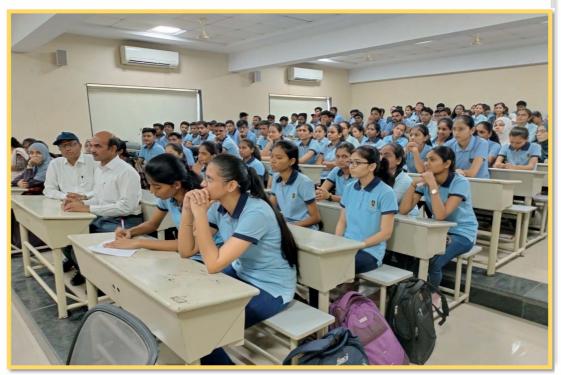

## Glimpse of workshop:

Welcoming guest speaker Dr. R. M. Shewale by Hon. Vice-Principal Dr. A. M. Patil at Workshop on Research Methodology dated on 15th Jan. 2023

Department Of Physics R.C.Patel Arts, Comm. & Sci.College Shirpur, Dist. Dhule 425 405

All the participants listening Dr. R. M. Shewale views on Research Methodology dated on 15th Jan. 2023