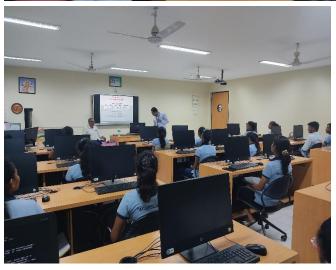

# Workshop On "Research Methodology"

# Department of Computer Science in association with IQAC, R. C. Patel Arts, Commerce and Science College, Shirpur

#### **Key Note Speaker:**

Dr. Qadri S. L., Head, Department of Urdu, SPDM College, Shirpur.

Date of Workshop:- 08/10/2022

# Glimpses of Workshop:

Dr. Qadri S. L. emphasized the pivotal role of research in student progress during an insightful session on October 8th, 2022.