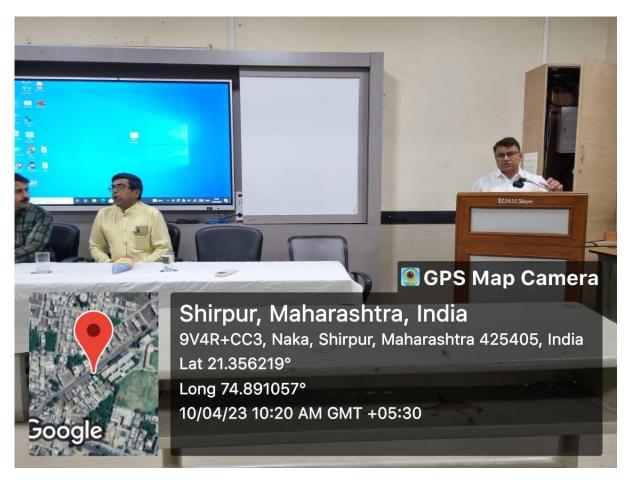

# Workshop On "Research Methodology"

# Department of Computer Science in association with IQAC, R. C. Patel Arts, Commerce and Science College, Shirpur

#### **Key Note Speaker:**

Dr. Qadri S. L., Head, Department of Urdu, SPDM College, Shirpur.

Date of Workshop:- 08/10/2022

# Glimpses of Workshop:

Dr. Qadri S. L. emphasized the pivotal role of research in student progress during an insightful session on October 8th, 2022.