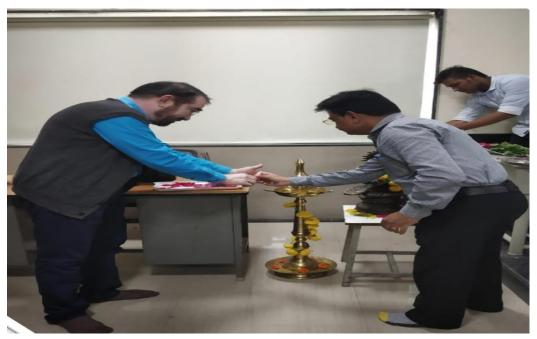

# Workshop On "Research Methodology"

#### **Key Note Speaker:**

Dr. Qadri S. L., Head, Department of Urdu, SPDM College, Shirpur.

Date of Workshop:- 08/10/2022

# Glimpses of Workshop:

Dr. Qadri S. L. emphasized the pivotal role of research in student progress during an insightful session on October 8th, 2022.