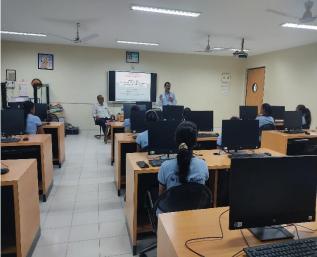

# Seminar On "Entrepreneurship"

# Department of Computer Science in association with IQAC, R. C. Patel Arts, Commerce and Science College, Shirpur

#### **Key Note Speaker:**

Dr. Manoj Patel, Head, Department of Computer Management, IMRD College, Shirpur.

# **Glimpses of the Seminar**

Dr. Manoj Patel inspires students with the knowledge and skills needed to excel in entrepreneurship during a session on October 14th, 2022.