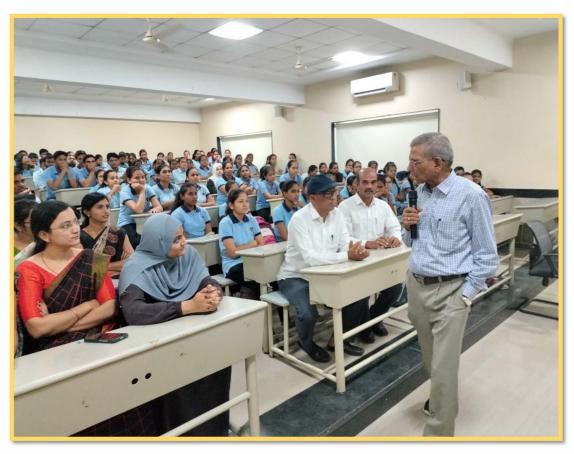

## Glimpse of workshop:

Welcoming guest speaker Dr. R. M. Shewale by Hon. Vice-Principal Dr. A. M. Patil at Workshop on Research Methodology dated on 15th Jan. 2023

Department Of Physics R.C.Patel Arts, Comm. & Sci.College Shirpur, Dist. Dhule 425 405

All the participants listening Dr. R. M. Shewale views on Research Methodology dated on 15th Jan. 2023