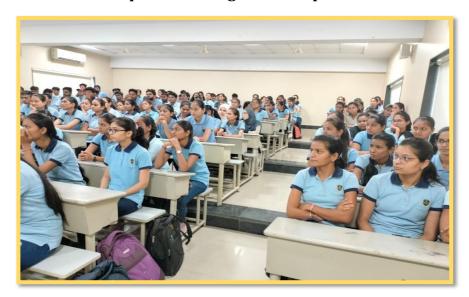

## Glimpse of workshop:

Welcoming guest speaker Dr. R. M. Shewale by Hon. Vice-Principal Dr. A. M. Patil at Workshop on Research Methodology dated on 15th Jan. 2023

Department Of Physics R.C.Patel Arts, Comm. & Sci.College Shirpur, Dist. Dhule 425 405

All the participants listening Dr. R. M. Shewale views on Research Methodology dated on 15th Jan. 2023