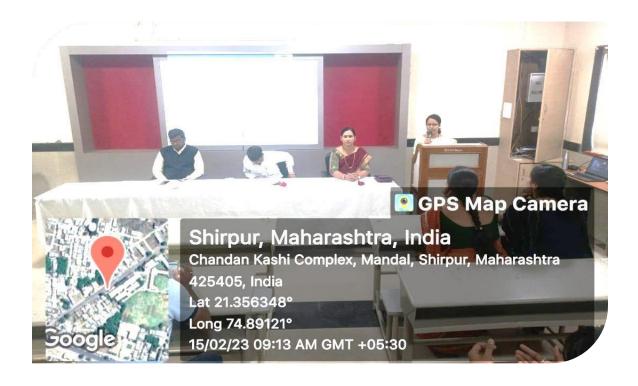

# Seminar On "Entrepreneurship"

# Department of Computer Science in association with IQAC, R. C. Patel Arts, Commerce and Science College, Shirpur

#### **Key Note Speaker:**

Dr. Manoj Patel, Head, Department of Computer Management, IMRD College, Shirpur.

# **Glimpses of the Seminar**

Dr. Manoj Patel inspires students with the knowledge and skills needed to excel in entrepreneurship during a session on October 14th, 2022.