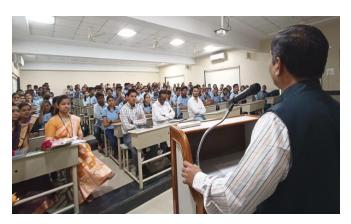

# Workshop On "Research Methodology"

# Department of Computer Science in association with IQAC, R. C. Patel Arts, Commerce and Science College, Shirpur

#### **Key Note Speaker:**

Dr. Qadri S. L., Head, Department of Urdu, SPDM College, Shirpur.

Date of Workshop:- 08/10/2022

# Glimpses of Workshop:

Dr. Qadri S. L. emphasized the pivotal role of research in student progress during an insightful session on October 8th, 2022.