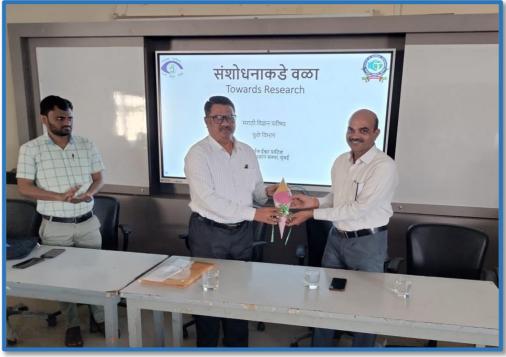

# Workshop On "Research Methodology"

#### **Key Note Speaker:**

Dr. Qadri S. L., Head, Department of Urdu, SPDM College, Shirpur.

Date of Workshop:- 08/10/2022

# Glimpses of Workshop:

Dr. Qadri S. L. emphasized the pivotal role of research in student progress during an insightful session on October 8th, 2022.