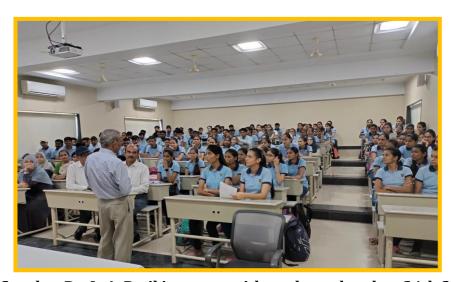

## Glimpse of workshop:

Welcoming guest speaker Dr. R. M. Shewale by Hon. Vice-Principal Dr. A. M. Patil at Workshop on Research Methodology dated on 15th Jan. 2023

Department Of Physics R.C.Patel Arts, Comm. & Sci.College Shirpur, Dist. Dhule 425 405

All the participants listening Dr. R. M. Shewale views on Research Methodology dated on 15th Jan. 2023