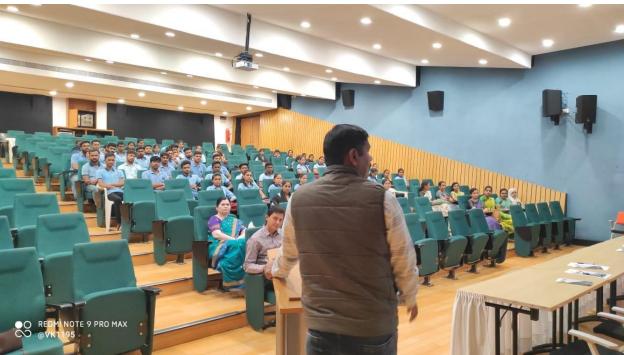

# Workshop On "Research Methodology"

# Department of Computer Science in association with IQAC, R. C. Patel Arts, Commerce and Science College, Shirpur

#### **Key Note Speaker:**

Dr. Qadri S. L., Head, Department of Urdu, SPDM College, Shirpur.

Date of Workshop:- 08/10/2022

# Glimpses of Workshop:

Dr. Qadri S. L. emphasized the pivotal role of research in student progress during an insightful session on October 8th, 2022.