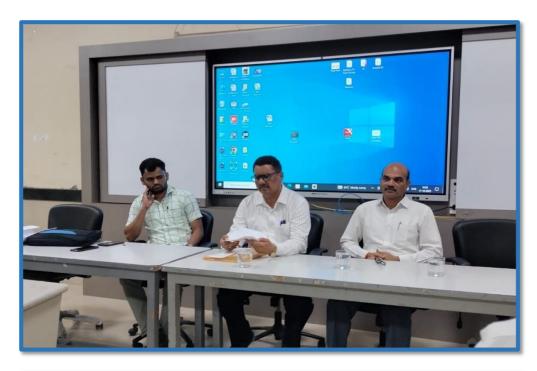

# Workshop On "Research Methodology"

#### **Key Note Speaker:**

Dr. Qadri S. L., Head, Department of Urdu, SPDM College, Shirpur.

Date of Workshop:- 08/10/2022

# Glimpses of Workshop:

Dr. Qadri S. L. emphasized the pivotal role of research in student progress during an insightful session on October 8th, 2022.