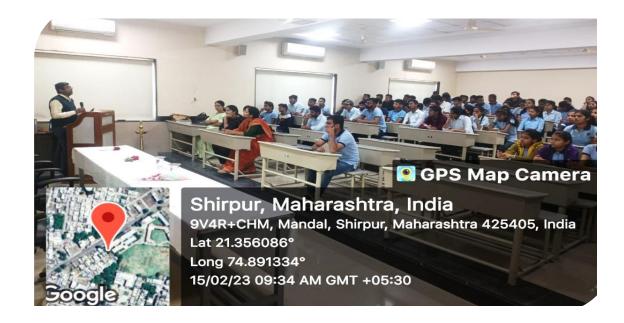

# Workshop On "Research Methodology"

# Department of Computer Science in association with IQAC, R. C. Patel Arts, Commerce and Science College, Shirpur

#### **Key Note Speaker:**

Dr. Qadri S. L., Head, Department of Urdu, SPDM College, Shirpur.

Date of Workshop:- 08/10/2022

# Glimpses of Workshop:

Dr. Qadri S. L. emphasized the pivotal role of research in student progress during an insightful session on October 8th, 2022.