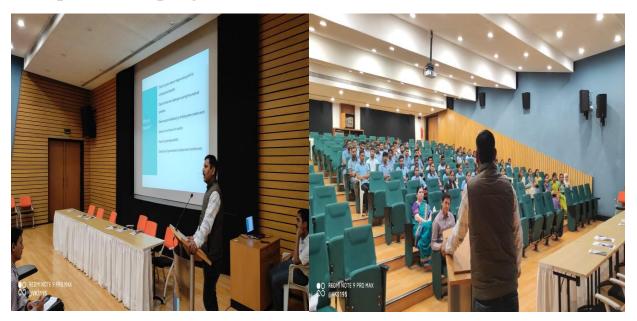

#### Report of the program

The Workshop started at 10:30 A.M with the inauguration program at the Seminar hall at R. C. Patel ASC College, Shirpur, with enlighten of lamp to Goddess Saraswati which was followed by Felicitation of respected Guests. After introduction of Hon'ble chief guest Dr. Arun G. Ingale, Professor, Professor & Head, Department of Biotechnology, SLS, KBCNMU, Jalgaon. He guided the students with his valuable words.

He explained the importance of IPR in future education programs and how these new policies are important for innovation and scientific discoveries. He explained the current scenario with some interesting examples and how these changes in the education system can be beneficial for students as well as teachers. He also guided the students in some fields like problem solving skills, critical thinking abilities of the students and some other beneficial skills important for students in their academic life. The session was thoroughly informative for students as well as faculty members.

### Glimpses of the Seminar

Hon'ble Chief Guest Dr. Arun G. Ingale highlighted the importance of IPR in future education programs, emphasizing how these new policies are crucial for innovation and scientific discoveries on February 28th, 2023.