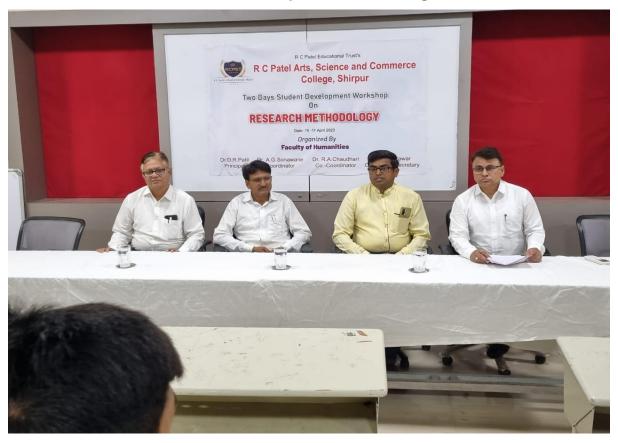

# Workshop On "Research Methodology"

# Department of Computer Science in association with IQAC, R. C. Patel Arts, Commerce and Science College, Shirpur

#### **Key Note Speaker:**

Dr. Qadri S. L., Head, Department of Urdu, SPDM College, Shirpur.

Date of Workshop:- 08/10/2022

#### **Introduction to the Program:**

Progress is based on research, and the methodology we use determines the basis of our studies. This workshop is intended to give you useful insights and discussion to improve your research endeavors, regardless of whether you are an experienced academic, professional, or aspiring researcher looking to improve your research skills. Recall that research is a journey of curiosity, discovery, and addition to humankind's collective knowledge rather than merely a destination. So, let's set out on this adventure together, equipped with the information and resources necessary to successfully negotiate the challenging landscape of research methodology.