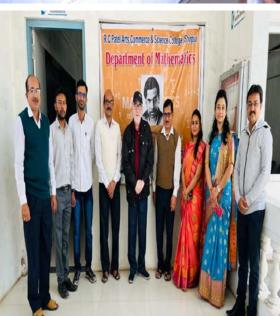

# Workshop on Research paper Writing, Research Methodology & Scientific Writing in LATEX

### **Department of Mathematics**

### Glimpses of the event

Shri. K. B. Rokade conducted training program on Research Paper Writing, Research Methodology, and Scientific Writing in LATEX on March 21st, 2023.

Dr. R.P. Mahajan conducted hands-on training for LaTeX on March 21st, 2023.