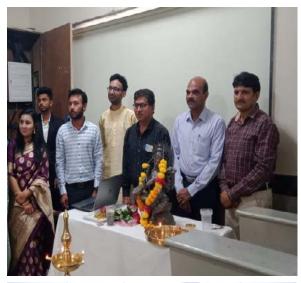

# Workshop On "Research Methodology"

# Department of Computer Science in association with IQAC, R. C. Patel Arts, Commerce and Science College, Shirpur

#### **Key Note Speaker:**

Dr. Qadri S. L., Head, Department of Urdu, SPDM College, Shirpur.

Date of Workshop:- 08/10/2022

# Glimpses of Workshop:

Dr. Qadri S. L. emphasized the pivotal role of research in student progress during an insightful session on October 8th, 2022.