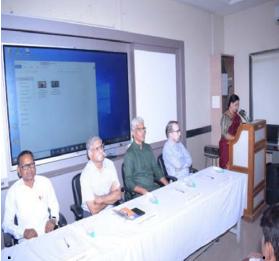

#### Report of the program

The Workshop started at 10:30 A.M with the inauguration program at the Seminar hall at R. C. Patel ASC College, Shirpur, with enlighten of lamp to Goddess Saraswati which was followed by Felicitation of respected Guests. After introduction of Hon'ble chief guest Dr. Arun G. Ingale, Professor, Professor & Head, Department of Biotechnology, SLS, KBCNMU, Jalgaon. He guided the students with his valuable words.

### Glimpses of the Seminar

Hon'ble Chief Guest Dr. Arun G. Ingale highlighted the importance of IPR in future education programs, emphasizing how these new policies are crucial for innovation and scientific discoveries on February 28th, 2023.