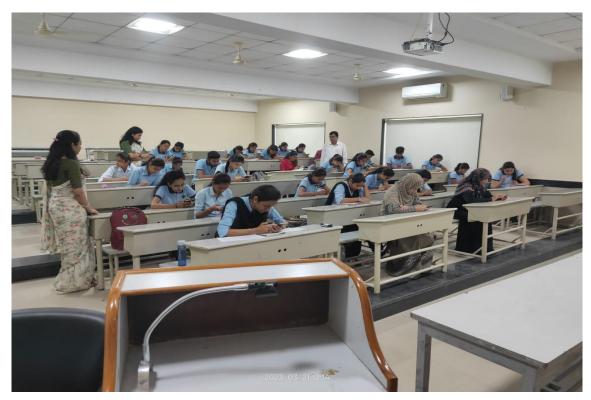

## Workshop on Research Methodology for M.Sc .Students

Organized by: Department of Physics,

R. C. Patel Arts, Comm. & Sci. College, Shirpur.

**Date:** 15/01/2023

**Venue:** Seminar Hall, R.C.Patel Arts, Comm. & Sci. College, Shirpur.

#### **Introduction:**

The workshop on research methodology for MSc students aimed to equip participants with essential skills and knowledge required for conducting high-quality research. The event covered a range of topics, including research design, data collection methods, statistical analysis, and ethical considerations. More than 30 students were participated in the workshop.

## Glimpse of workshop:

Welcoming guest speaker Dr. R. M. Shewale by Hon. Vice-Principal Dr. A. M. Patil at Workshop on Research Methodology dated on 15th Jan. 2023

Department Of Physics R.C.Patel Arts, Comm. & Sci.College Shirpur, Dist. Dhule 425 405

All the participants listening Dr. R. M. Shewale views on Research Methodology dated on 15th Jan. 2023