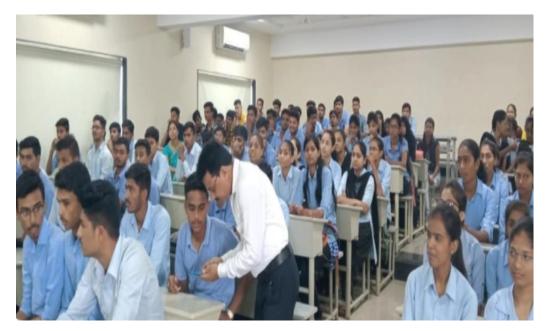

# Glimpses of Workshop:

Dr. Qadri S. L. emphasized the pivotal role of research in student progress during an insightful session on October 8th, 2022.

# Workshop On "Research Methodology"

#### **Key Note Speaker:**

Dr. Qadri S. L., Head, Department of Urdu, SPDM College, Shirpur.

Date of Workshop:- 08/10/2022