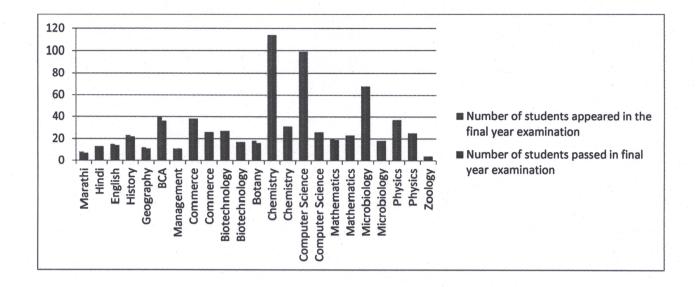

### 2018-19

Summary of the results and Pass percentage during the session 2018-19 is as follows:

| Program Name | Course/Subject   | Number of students appeared in the final year examination | Number of students<br>passed in final year<br>examination | Percentage |
|--------------|------------------|-----------------------------------------------------------|-----------------------------------------------------------|------------|
| TYBA         | Marathi          | 8                                                         | 7                                                         | 87.50      |
| TYBA         | Hindi            | 9                                                         | 9                                                         | 100        |
| TYBA         | English          | 14                                                        | 11                                                        | 78.57      |
| TYBA         | History          | 40                                                        | 34                                                        | 85.00      |
| TYBA         | Geography        | 13                                                        | 12                                                        | 92.31      |
| TYBCA        | BCA              | 51                                                        | 45                                                        | 88.24      |
| BMS(e-com)   | Management       | 20                                                        | 17                                                        | 85.00      |
| B.com        | Commerce         | 35                                                        | 26                                                        | 74.29      |
| M.com        | Commerce         | 16                                                        | 12                                                        | 75.00      |
| TYBSc        | Biotechnology    | 15                                                        | 11                                                        | 73.33      |
| MSc-II       | Biotechnology    | 17                                                        | 13                                                        | 76.47      |
| TYBSc        | Botany           | 3                                                         | 3                                                         | 100        |
| TYBSc        | Chemistry        | 69                                                        | 46                                                        | 66.67      |
| MSc-II       | Chemistry        | 33                                                        | 24                                                        | 72.73      |
| TYBSc        | Computer Science | 81                                                        | 73                                                        | 90.12      |
| MSc-II       | Computer Science | 27                                                        | 26                                                        | 96.30      |
| TYBSc        | Mathematics      | 13                                                        | 13                                                        | 100        |
| MSc-II       | Mathematics      | 29                                                        | 19                                                        | 65.52      |
| TYBSc        | Microbiology     | 71                                                        | 64                                                        | 90.14      |
| MSc-II       | Microbiology     | 21                                                        | 17                                                        | 80.95      |
| TYBSc        | Physics          | 29                                                        | 29                                                        | 100        |
| MSc-II       | Physics          | 31                                                        | 30                                                        | 96.77      |
| TYBSc        | Zoology          | 16                                                        | 16                                                        | 100.00     |

### 2019-20

Summary of the results during the session 2019-20 is as follows:

| Program Name | Course/Subject   | Number of students appeared in the final year examination | Number of students passed in final year examination | Pass<br>Percentage |
|--------------|------------------|-----------------------------------------------------------|-----------------------------------------------------|--------------------|
| TYBA         | Marathi          | 8                                                         | 7                                                   | 87.50              |
| TYBA         | Hindi            | 13                                                        | 13                                                  | 100                |
| TYBA         | English          | 15                                                        | 14                                                  | 93.33              |
| TYBA         | History          | 23                                                        | 22                                                  | 95.65              |
| TYBA         | Geography        | 12                                                        | 11                                                  | 91.67              |
| TYBCA        | BCA              | 40                                                        | 36                                                  | 90.00              |
| BMS(e-com)   | Management       | 11                                                        | 11                                                  | 100                |
| B.com        | Commerce         | 38                                                        | 38                                                  | 100                |
| M.com        | Commerce         | 26                                                        | 26                                                  | 100                |
| TYBSc        | Biotechnology    | 27                                                        | 27                                                  | 100                |
| MSc-II       | Biotechnology    | 17                                                        | 17                                                  | 100                |
| TYBSc        | Botany           | 18                                                        | 16                                                  | 88.89              |
| TYBSc        | Chemistry        | 114                                                       | 114                                                 | 100                |
| MSc-II       | Chemistry        | 31                                                        | 31                                                  | 100                |
| TYBSc        | Computer Science | 99                                                        | 99                                                  | 100                |
| MSc-II       | Computer Science | 26                                                        | 26                                                  | 100                |
| TYBSc        | Mathematics      | 20                                                        | 19                                                  | 95.00              |
| MSc-II       | Mathematics      | 23                                                        | 23                                                  | 100                |
| TYBSc        | Microbiology     | 68                                                        | 68                                                  | 100                |
| MSc-II       | Microbiology     | 18                                                        | 18                                                  | 100                |
| TYBSc        | Physics          | 37                                                        | 37                                                  | 100                |
| MSc-II       | Physics          | 25                                                        | 25                                                  | 100                |
| TYBSc        | Zoology          | 4                                                         | 4                                                   | 100                |