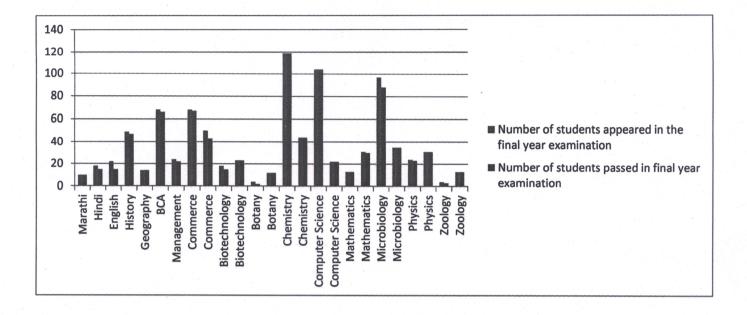

### 2018-19

Summary of the results and Pass percentage during the session 2018-19 is as follows:

| Program Name | Course/Subject   | Number of students appeared in the final year examination | Number of students<br>passed in final year<br>examination | Percentage |
|--------------|------------------|-----------------------------------------------------------|-----------------------------------------------------------|------------|
| TYBA         | Marathi          | 8                                                         | 7                                                         | 87.50      |
| TYBA         | Hindi            | 9                                                         | 9                                                         | 100        |
| TYBA         | English          | 14                                                        | 11                                                        | 78.57      |
| TYBA         | History          | 40                                                        | 34                                                        | 85.00      |
| TYBA         | Geography        | 13                                                        | 12                                                        | 92.31      |
| TYBCA        | BCA              | 51                                                        | 45                                                        | 88.24      |
| BMS(e-com)   | Management       | 20                                                        | 17                                                        | 85.00      |
| B.com        | Commerce         | 35                                                        | 26                                                        | 74.29      |
| M.com        | Commerce         | 16                                                        | 12                                                        | 75.00      |
| TYBSc        | Biotechnology    | 15                                                        | 11                                                        | 73.33      |
| MSc-II       | Biotechnology    | 17                                                        | 13                                                        | 76.47      |
| TYBSc        | Botany           | 3                                                         | 3                                                         | 100        |
| TYBSc        | Chemistry        | 69                                                        | 46                                                        | 66.67      |
| MSc-II       | Chemistry        | 33                                                        | 24                                                        | 72.73      |
| TYBSc        | Computer Science | 81                                                        | 73                                                        | 90.12      |
| MSc-II       | Computer Science | 27                                                        | 26                                                        | 96.30      |
| TYBSc        | Mathematics      | 13                                                        | 13                                                        | 100        |
| MSc-II       | Mathematics      | 29                                                        | 19                                                        | 65.52      |
| TYBSc        | Microbiology     | 71                                                        | 64                                                        | 90.14      |
| MSc-II       | Microbiology     | 21                                                        | 17                                                        | 80.95      |
| TYBSc        | Physics          | 29                                                        | 29                                                        | 100        |
| MSc-II       | Physics          | 31                                                        | 30                                                        | 96.77      |
| TYBSc        | Zoology          | 16                                                        | 16                                                        | 100.00     |