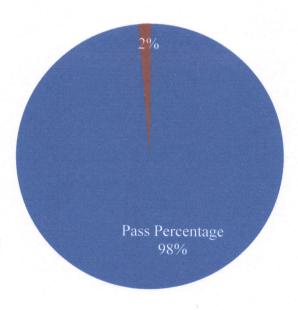

Total pass percentage of final year students (2019-20) = 98.46 %

d Evaluation

tri Bahinabal Chaudhari

North Maharashtra University, Jalgaon

R. C. Patel Educational Trust's

R. C. Patel Arts. Commerce and Science College

## 2) <u>2019-20</u>

2019-20

2020-21