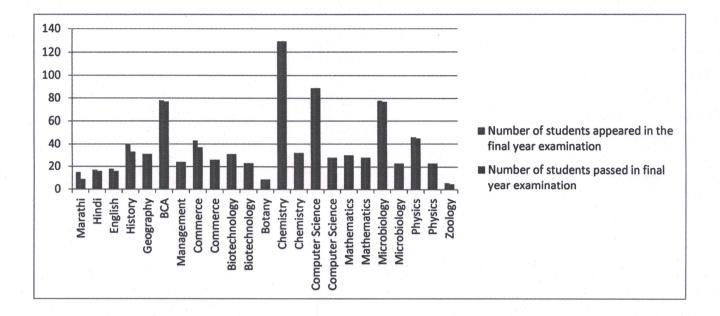

### 2020-21

Summary of the results and pass percentage during the session 2020-21 is as follows:

| Program Name | Course/Subject   | Number of students appeared in the final year examination | Number of students<br>passed in final year<br>examination | Pass<br>Percentage |
|--------------|------------------|-----------------------------------------------------------|-----------------------------------------------------------|--------------------|
| TYBA         | Marathi          | 15                                                        | 9                                                         | 60.00              |
| TYBA         | Hindi            | 17                                                        | 16                                                        | 94.12              |
| TYBA         | English          | 18                                                        | 16                                                        | 88.89              |
| TYBA         | History          | 40                                                        | 33                                                        | 82.50              |
| TYBA         | Geography        | 31                                                        | 31                                                        | 100                |
| TYBCA        | BCA              | 78                                                        | 77                                                        | 98.72              |
| BMS (e-com)  | Management       | 24                                                        | 24                                                        | 100                |
| B.com        | Commerce         | 43                                                        | 37                                                        | 86.05              |
| M.com        | Commerce         | 26                                                        | 26                                                        | 100                |
| TYBSc        | Biotechnology    | 31                                                        | 31                                                        | 100                |
| MSc-II       | Biotechnology    | 23                                                        | 23                                                        | 100                |
| TYBSc        | Botany           | 9                                                         | 9                                                         | 100                |
| TYBSc        | Chemistry        | 129                                                       | 129                                                       | 100                |
| MSc-II       | Chemistry        | 32                                                        | 32                                                        | 100                |
| TYBSc        | Computer Science | 89                                                        | 89                                                        | 100                |
| MSc-II       | Computer Science | 28                                                        | 28                                                        | 100                |
| TYBSc        | Mathematics      | 30                                                        | 30                                                        | 100                |
| MSc-II       | Mathematics      | 28                                                        | 28                                                        | 100                |
| TYBSc        | Microbiology     | 78                                                        | 77                                                        | 98.72              |
| MSc-II       | Microbiology     | 23                                                        | 23                                                        | 100                |
| TYBSc        | Physics          | 46                                                        | 45                                                        | 97.83              |
| MSc-II       | Physics          | 23                                                        | 23                                                        | 100                |
| TYBSc        | Zoology          | 6                                                         | 5                                                         | 83.33              |

### 2021-22

Summary of the results and pass percentage during the session 2021-22 is as follows:

| Program Name | Course/Subject   | Number of students appeared in the final year examination | Number of students<br>passed in final year<br>examination | Pass<br>Percentage |
|--------------|------------------|-----------------------------------------------------------|-----------------------------------------------------------|--------------------|
| TYBA         | Marathi          | 10                                                        | 10                                                        | 100                |
| TYBA         | Hindi            | 18                                                        | 15                                                        | 83.33              |
| TYBA         | English          | 22                                                        | 15                                                        | 68.18              |
| TYBA         | History          | 49                                                        | 47                                                        | 95.92              |
| TYBA         | Geography        | 14                                                        | 14                                                        | 100                |
| TYBCA        | BCA              | 68                                                        | 66                                                        | 97.06              |
| BMS(e-com)   | Management       | 24                                                        | 22                                                        | 91.67              |
| B.com        | Commerce         | 68                                                        | 67                                                        | 98.53              |
| M.com        | Commerce         | 50                                                        | 43                                                        | 86.00              |
| TYBSc        | Biotechnology    | 18                                                        | 15                                                        | 83.33              |
| MSc-II       | Biotechnology    | 23                                                        | 23                                                        | 100                |
| TYBSc        | Botany           | 4                                                         | 2                                                         | 50.00              |
| MSc-II       | Botany           | 12                                                        | 12                                                        | 100                |
| TYBSc        | Chemistry        | 119                                                       | 119                                                       | 100                |
| MSc-II       | Chemistry        | 44                                                        | 44                                                        | 100                |
| TYBSc        | Computer Science | 104                                                       | 104                                                       | 100                |
| MSc-II       | Computer Science | 22                                                        | 22                                                        | 100                |
| TYBSc        | Mathematics      | 13                                                        | 13                                                        | 100                |
| MSc-II       | Mathematics      | 31                                                        | 30                                                        | 96.77              |
| TYBSc        | Microbiology     | 97                                                        | 88                                                        | 90.72              |
| MSc-II       | Microbiology     | 35                                                        | 35                                                        | 100                |
| TYBSc        | Physics          | 24                                                        | 23                                                        | 95.83              |
| MSc-II       | Physics          | 31                                                        | 31                                                        | 100                |
| TYBSc        | Zoology          | 4                                                         | 3                                                         | 75.00              |
| MSc-II       | Zoology          | 13                                                        | 13                                                        | 100                |