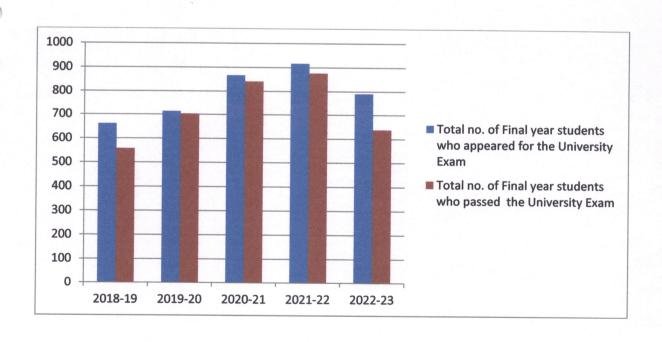

## Pass Percentage of Student (2018 to 2023)

| Academic<br>Year | Total no. of Final year students who appeared for the University Exam | Total no. of Final year students who passed the University Exam | Pass<br>Percentage |
|------------------|-----------------------------------------------------------------------|-----------------------------------------------------------------|--------------------|
| 2018-19          | 661                                                                   | 557                                                             | 84.26 %            |
| 2019-20          | 713                                                                   | 702                                                             | 98.46 %            |
| 2020-21          | 867                                                                   | 841                                                             | 97.00 %            |
| 2021-22          | 917                                                                   | 876                                                             | 95.53 %            |
| 2022-23          | 791                                                                   | 638                                                             | 80.66 %            |
| Average          | Pass Percentage of Student                                            | s (2018-19 To 2022-23)                                          | 91.52 %            |