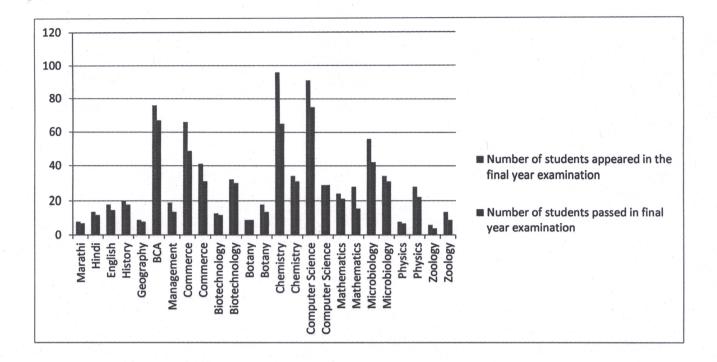

### 2018-19

Summary of the results and Pass percentage during the session 2018-19 is as follows:

| Program Name | Course/Subject   | Number of students appeared in the final year examination | Number of students<br>passed in final year<br>examination | Percentage |
|--------------|------------------|-----------------------------------------------------------|-----------------------------------------------------------|------------|
| TYBA         | Marathi          | 8                                                         | 7                                                         | 87.50      |
| TYBA         | Hindi            | 9                                                         | 9                                                         | 100        |
| TYBA         | English          | 14                                                        | 11                                                        | 78.57      |
| TYBA         | History          | 40                                                        | 34                                                        | 85.00      |
| TYBA         | Geography        | 13                                                        | 12                                                        | 92.31      |
| TYBCA        | BCA              | 51                                                        | 45                                                        | 88.24      |
| BMS(e-com)   | Management       | 20                                                        | 17                                                        | 85.00      |
| B.com        | Commerce         | 35                                                        | 26                                                        | 74.29      |
| M.com        | Commerce         | 16                                                        | 12                                                        | 75.00      |
| TYBSc        | Biotechnology    | 15                                                        | 11                                                        | 73.33      |
| MSc-II       | Biotechnology    | 17                                                        | 13                                                        | 76.47      |
| TYBSc        | Botany           | 3                                                         | 3                                                         | 100        |
| TYBSc        | Chemistry        | 69                                                        | 46                                                        | 66.67      |
| MSc-II       | Chemistry        | 33                                                        | 24                                                        | 72.73      |
| TYBSc        | Computer Science | 81                                                        | 73                                                        | 90.12      |
| MSc-II       | Computer Science | 27                                                        | 26                                                        | 96.30      |
| TYBSc        | Mathematics      | 13                                                        | 13                                                        | 100        |
| MSc-II       | Mathematics      | 29                                                        | 19                                                        | 65.52      |
| TYBSc        | Microbiology     | 71                                                        | 64                                                        | 90.14      |
| MSc-II       | Microbiology     | 21                                                        | 17                                                        | 80.95      |
| TYBSc        | Physics          | 29                                                        | 29                                                        | 100        |
| MSc-II       | Physics          | 31                                                        | 30                                                        | 96.77      |
| TYBSc        | Zoology          | 16                                                        | 16                                                        | 100.00     |