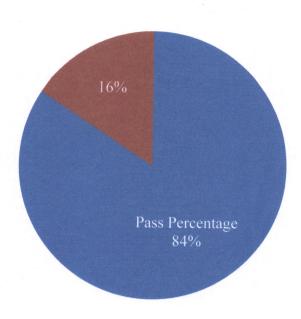

Total pass percentage of final year students (2018-19) = 84.26 %

Board of Examinations and Evaluation

Kavayitri Bahinabai Chaudhari North Maharashtra University, Jalgaon R. C. Patel Educational Trust's

R. C. Patel Aris, Commerce and Science College Shirpur, Dist-Dhule (M.S.) 425405

## 1) <u>2018-19</u>

2018-19