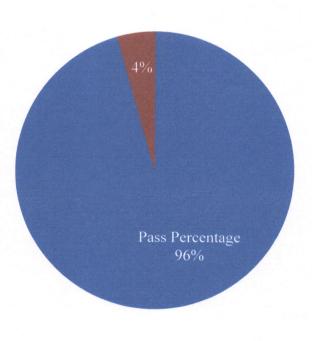

Total pass percentage of final year students (2021-22) = 95.53 %

Board of Ex Kawayttri Bahinabai Chaudhari North Maharashtra University, Jaigaon

R. C. Patel Educational Trust's R. C. Patel Arts, Commerce and Science College

## 4) <u>2021-22</u>

2021-22

2022-23

**Authorized Signatures:** 

PRINCIPAL

R. C. Patel Educational Trust's

R. C. Patel Arts, Commerce and Science College Shirpur, Dist.—Phule (M.S.) 425405