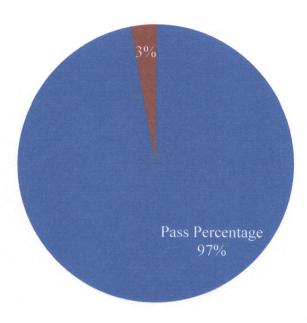

Total pass percentage of final year students (2020-21) = 97.00 %

Director

Indicate and Evaluation

Board of Examinations and Evaluation Kawayitri Bahinabai Chaudhari North Maharashtra University, Jaigaon

PRINCIPAL

## 2) <u>2019-20</u>

2019-20

2020-21