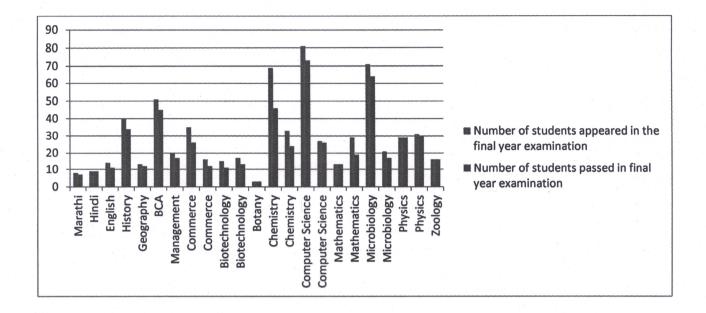

### 2018-19

Summary of the results and Pass percentage during the session 2018-19 is as follows:

| Program Name | Course/Subject   | Number of students appeared in the final year examination | Number of students<br>passed in final year<br>examination | Percentage |
|--------------|------------------|-----------------------------------------------------------|-----------------------------------------------------------|------------|
| TYBA         | Marathi          | 8                                                         | 7                                                         | 87.50      |
| TYBA         | Hindi            | 9                                                         | 9                                                         | 100        |
| TYBA         | English          | 14                                                        | 11                                                        | 78.57      |
| TYBA         | History          | 40                                                        | 34                                                        | 85.00      |
| TYBA         | Geography        | 13                                                        | 12                                                        | 92.31      |
| TYBCA        | BCA              | 51                                                        | 45                                                        | 88.24      |
| BMS(e-com)   | Management       | 20                                                        | 17                                                        | 85.00      |
| B.com        | Commerce         | 35                                                        | 26                                                        | 74.29      |
| M.com        | Commerce         | 16                                                        | 12                                                        | 75.00      |
| TYBSc        | Biotechnology    | 15                                                        | 11                                                        | 73.33      |
| MSc-II       | Biotechnology    | 17                                                        | 13                                                        | 76.47      |
| TYBSc        | Botany           | 3                                                         | 3                                                         | 100        |
| TYBSc        | Chemistry        | 69                                                        | 46                                                        | 66.67      |
| MSc-II       | Chemistry        | 33                                                        | 24                                                        | 72.73      |
| TYBSc        | Computer Science | 81                                                        | 73                                                        | 90.12      |
| MSc-II       | Computer Science | 27                                                        | 26                                                        | 96.30      |
| TYBSc        | Mathematics      | 13                                                        | 13                                                        | 100        |
| MSc-II       | Mathematics      | 29                                                        | 19                                                        | 65.52      |
| TYBSc        | Microbiology     | 71                                                        | 64                                                        | 90.14      |
| MSc-II       | Microbiology     | 21                                                        | 17                                                        | 80.95      |
| TYBSc        | Physics          | 29                                                        | 29                                                        | 100        |
| MSc-II       | Physics          | 31                                                        | 30                                                        | 96.77      |
| TYBSc        | Zoology          | 16                                                        | 16                                                        | 100.00     |