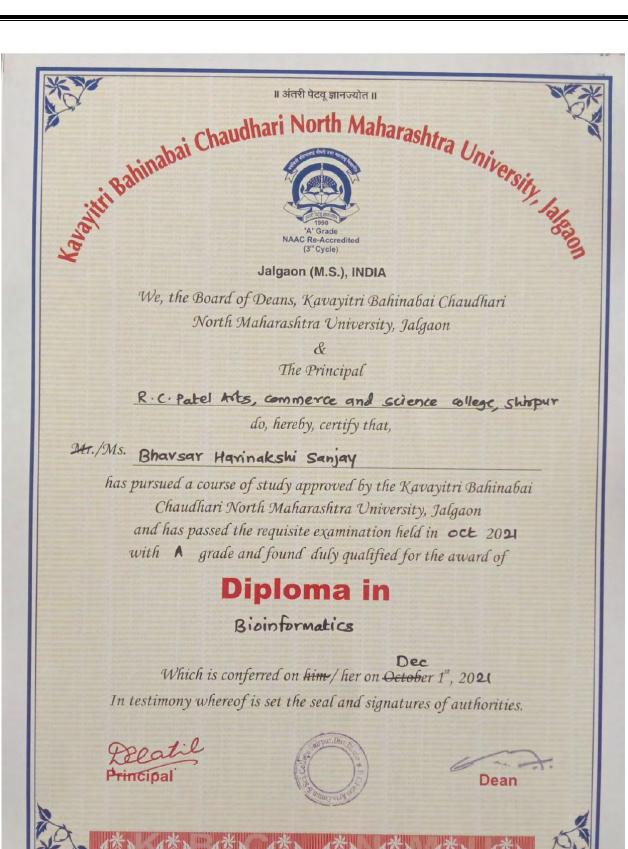

'A' Grade
NAAC Re-Accredited
(3" Cycle)

Jalgaon (M.S.), INDIA

We, the Board of Deans, Kavayitri Bahinabai Chaudhari North Maharashtra University, Jalgaon

The Principal

R.c. Patel Acts, Commerce and science college, shispyr do, hereby, certify that,

Mr./Ms. Agrawal Saloni Ravindra

> has pursued a course of study approved by the Kavayitri Bahinabai Chaudhari North Maharashtra University, Jalgaon and has passed the requisite examination held in Dec 2020 with A grade and found duly qualified for the award of

## **Certificate in**

Bioinformatics

Which is conferred on him / her on October 1th, 2021 In testimony whereof is set the seal and signatures of authorities.

College Name

R.C.Patel Arts, Commerce & Science College, Shirpur