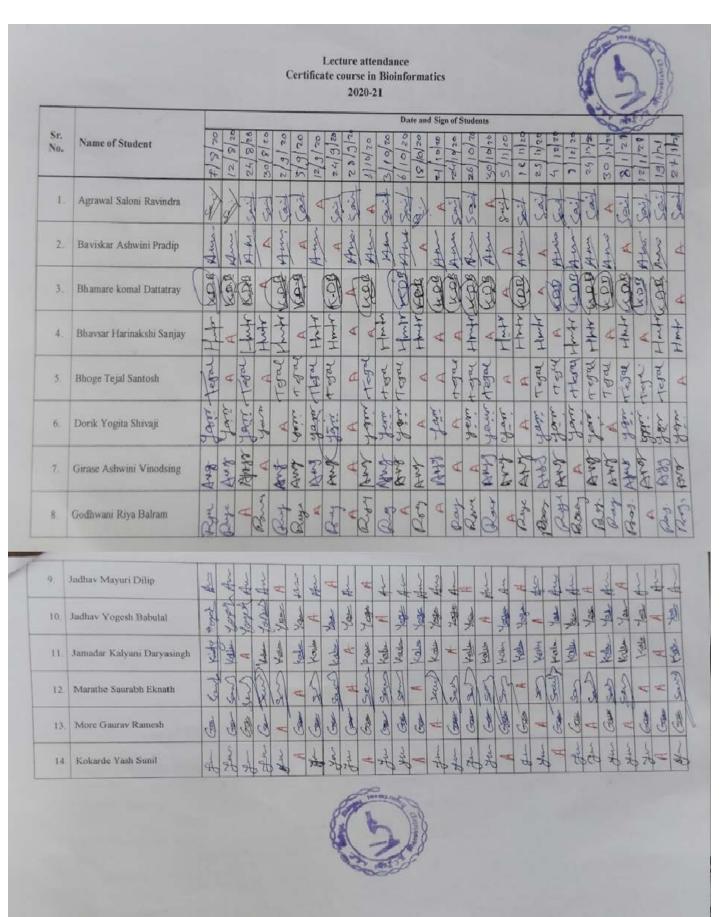

### **BIOINFORMATICS**

## **Syllabus**

Mr./Ms. Agrawal Saloni Ravindra

> has pursued a course of study approved by the Kavayitri Bahinabai Chaudhari North Maharashtra University, Jalgaon and has passed the requisite examination held in Dec 2020 with A grade and found duly qualified for the award of