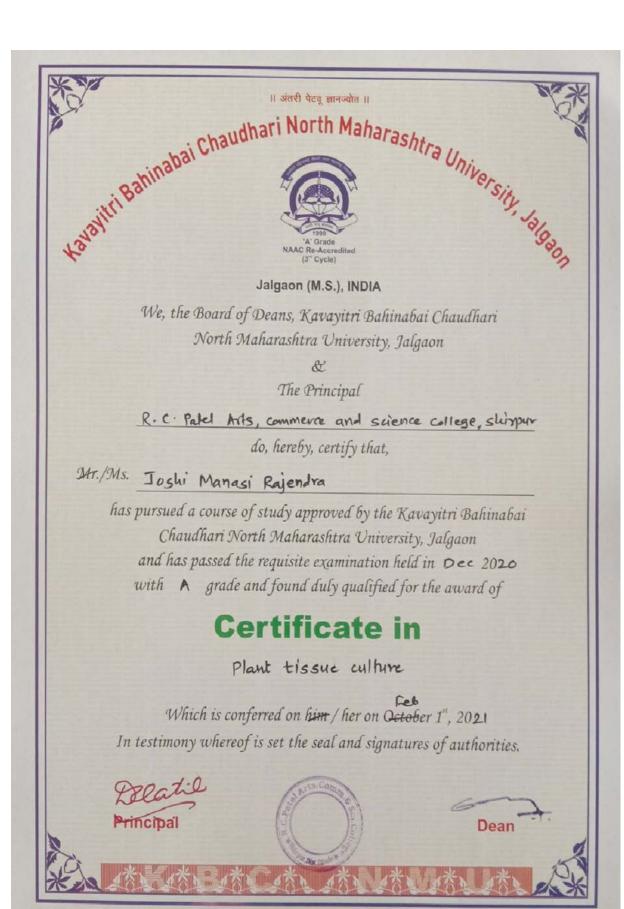

Jalgaon (M.S.), INDIA

We, the Board of Deans, Kavayitri Bahinabai Chaudhari North Maharashtra University, Jalgaon

The Principal

R. C. Patel Arts, Commerce and science College, Shirpur do, hereby, certify that,

24.1945. Jadhay Vaishnavi Darbarsing

has pursued a course of study approved by the Kavayitri Bahinabai Chaudhari North Maharashtra University, Jalgaon and has passed the requisite examination held in Dec 2020 with A grade and found duly qualified for the award of

# **Certificate** in

Commerce for Textile Industry

Which is conferred on high / her on October 1st, 2021 In testimony whereof is set the seal and signatures of authorities.