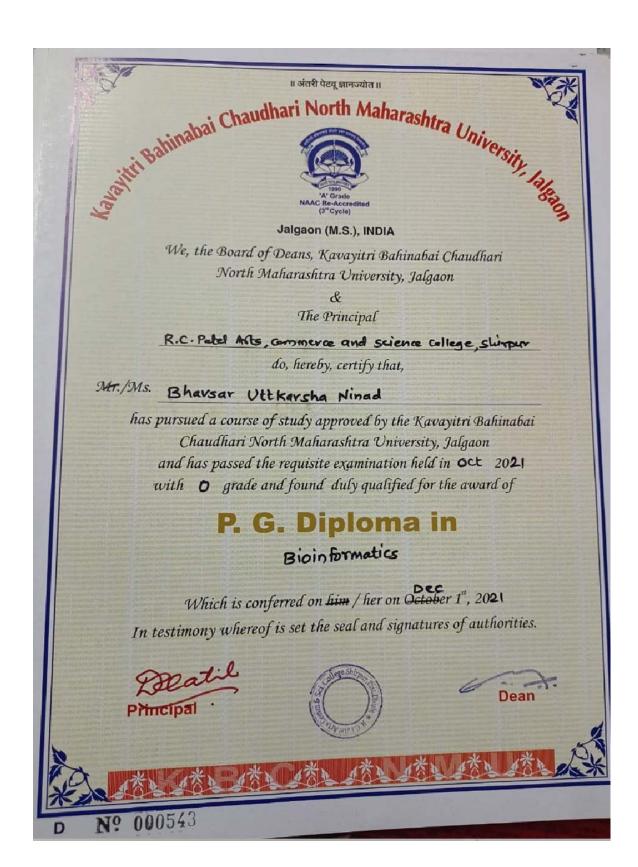

Examination held in May 2021

Student Name: Kulkarni Harshada Sunil

College Name : R. C. Patel Arts Commerce and Science College, Shirpur

Seat Number : 213103

Exam Centre : Shirpur (240051)

| Paper<br>Code | Paper Name                  | AM | Credits (Max.) | Marks<br>Obtained |
|---------------|-----------------------------|----|----------------|-------------------|
| PGDBI<br>101  | Foundation in Life Sciences | TH | 6.0            | 84                |
| PGDBI<br>102  | Advances in Bioinformatics  | ТН | 6.0            | 87                |
| PGDBI<br>103  | Lab Course                  | PR | 8.0            | 90                |

Result: Pass

CGPA: 5.65

Grade: A

Co-ordinator

Abbreviations:

AM: Assessment Methods, P: Pass, F: Fail, AB: Absent, RR: Result Reserved, TH: Theory,



# R.C.Patel Arts, Commerce & Science College, Shirpur Department of History

# Certificate Course on Cultural Heritage of India 2020-2021

\_\_\_\_\_

#### Aim

✓ Cultural Heritage is a concept which offers a bridge between the past and the future with the application of particular approaches in the present. Due to its attached values for these groups or societies, cultural heritage is maintained in the present and bestowed for the benefit of future generations.

#### **Course Objective**

- ✓ To introduce the Cultural heritage of India
- ✓ Aware the importance and legacy of caves, forts, Fairs and festivals.
- ✓ To develop the interest and skill of tourism among the Student.

#### **Course Outcomes**

- ✓ Understand the Concept of Cultural Heritage of India.
- ✓ Study the various Cultur