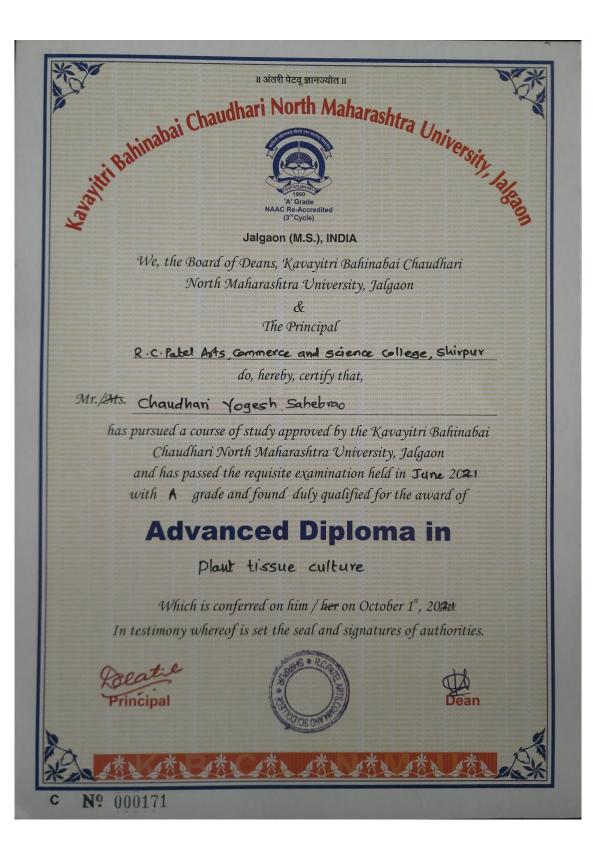

Sahebrao

College Name: R.C. Patel Arts Commerce and Science College, Shirpur

Seat Number: 202101

Exam Centre: Shirpur (240051)

| Paper Code | Paper Name                               | AM | Credit<br>(Max.) | Marks<br>Obtained |
|------------|------------------------------------------|----|------------------|-------------------|
| ADPTC-101  | rDNA Technology and Plant Tissue Culture | TH | 6.0              | 86                |
| ADPTC-102  | Applied Plant Tissue Culture             | TH | 6.0              | ST86              |
| ADPTC-103  | Lab Course                               | PT | 8.0              | 82                |

Result: Pass CGPA: 5.25 Grade: A

HUES

Co-ordinator

Abbreviations:

AM: Assessment Methods, P: Pass, F: Fail, AB: Absent, RR: Result Reserved, TH: Theory,



## K.B.C. North Maharashtra University, Jalgaon Ordinance 181

## R. C. Patel Arts, Commerce and Science College, Shirpur

Name of career oriented course Certificate Course in Plant Tissue Culture

**Faculty** 

**SCIENCE** 

Academic year (2020-21)

### Lectures Attendance A.Y-20-21

### Certificate Course in Plant Tissue Culture

| Sr.No | Students Name                | 19/2/20  | 22 7 20   | 29/2/20   | orkalo     | 09/8/20 |                | 16/9/20  | 119120     | 04/11/20               | 08/11/20 | 16/11/20