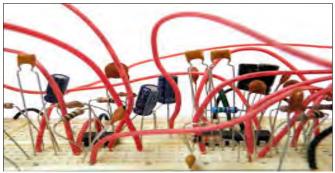

# Department of Electronics & Physics Value Added Course In 'Mastering Modeling and Simulation

# "Mastering Modeling and Simulation: Certificate Course Overview"

#### **Unit 4: Simulation Techniques and Tools**

(09 hrs.)

- 4.1 Overview of simulation techniques: continuous simulation, discrete-event simulation, Monte Carlo simulation, etc.
- 4.2 Introduction to simulation software tools commonly used in electronic engineering (e.g., SPICE, LTspice, Tinkercad Circuits).
- 4.3 Discussion on the selection criteria for simulation tools based on the nature of the system and the desired analysis.

in electronic system design.

- **Practical's (04):**
- 1. Characteristics of junction diode using PSPICE.
- 2. Characteristics of JFET using PSPICE.
- 3. Characteristics of MOSFET using PSPICE.
- 4. Characteristics of BJT using PSPICE.
- 5. Design and analyze the series and Parallel LCR circuits.