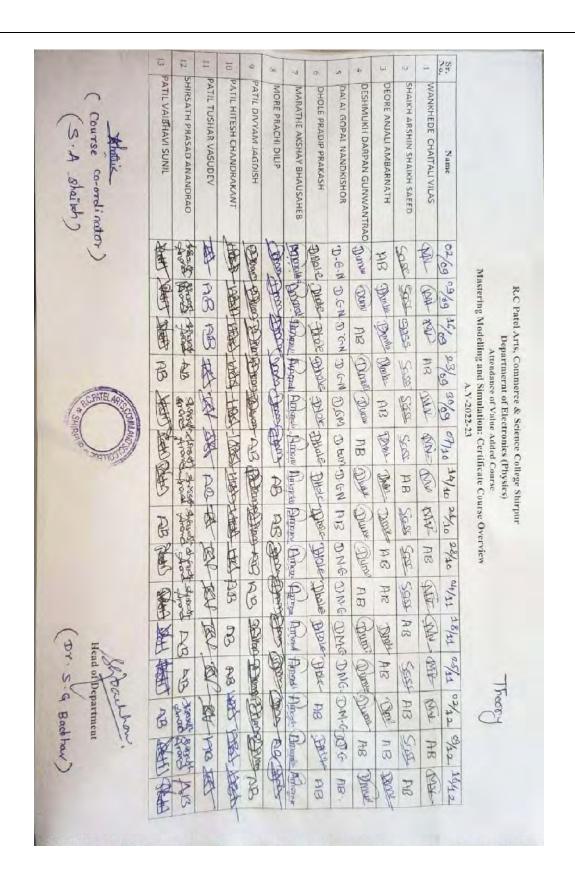

# Course name: Mastering Modeling and Simulation: Certificate Course Overview

| Sr.<br>No. | Names                      | Class   |
|------------|----------------------------|---------|
| 1          | WANKHEDE CHAITALI VILAS    | S.Y.Bsc |
| 2          | SHAIKH ARSHIN SHAIKH SAEED | S.Y.Bsc |
| 3          | DEORE ANJALI AMBARNATH     | S.Y.Bsc |
| 4          | DESHMUKH DARPAN GUNWANTRAO | S.Y.Bsc |
| 5          | DALAL GOPAL NANDKISHOR     | S.Y.Bsc |
| 6          | DHOLE PRADIP PRAKASH       | S.Y.Bsc |
| 7          | MARATHE AKSHAY BHAUSAHEB   | S.Y.Bsc |
| 8          | MORE PRACHI DILIP          | S.Y.Bsc |
| 9          | PATIL DIVYAM JAGDISH       | S.Y.Bsc |
| 10         | PATIL HITESH CHANDRAKANT   | S.Y.Bsc |
| 11         | PATIL TUSHAR VASUDEV       | S.Y.Bsc |
| 12         | SHIRSATH PRASAD ANANDRAO   | S.Y.Bsc |
| 13         | PATIL VAIBHAVI SUNIL       | S.Y.Bsc |

#### Value Added Course Student Attendance with Signature

| Sr. | Student Name          |           |           |           | of Beneficia | l Student |           |           |
|-----|-----------------------|-----------|-----------|-----------|--------------|-----------|-----------|-----------|
| No. |                       | 19/9/2022 | 20/9/2022 | 21/9/2022 | 22/9/2022    | 23/9/2022 | 24/9/2022 | 25/9/2022 |
| 1   | Bhoi Difali<br>Juresh | Cheips.   | Bholds    | 3h105     | Bhoirs       | Shelps    | Bheiles   | 3718      |
| 2   | Deore NINEK           | _ap       | an        | OB-       | Qu-          | <b>₩</b>  | 0         | (D)       |
| 3   | Vished Page           | 1 Dar     | the       | Dices     | Fall         | Day       | Day       | Dae       |
| 4   | Presdip Pawas         | & Brut    | Brut      | Equit     | Bert         | Epy       | Benj      | Etyl      |
| 5   | Thongae Robon         | Jange.    | of hearts | daors.    | Arm:         | all any   | - Any     | The       |
| 6   | Shiresoft Ashvin      | Advio-    | Ashvin:   |           |              |           | Ashuto-   | Aship     |
| 7   | Borneshwar Koli       | home      | hones     | for       | funt:        | flery.    | June      | James     |
| 8   | Rameshour             | Part.     | Pon.      | Ran       | Da:          | Rom:      | Rom       | Rom       |
| 9   | Rampal Pashak         | attak     | Portland  | Pathok    | Rothak       | Perflui   | Potto     | Reflat    |
| 10  | Girase Tushar         | 6         | Bis       | 0 ·       | a:           | 0-        | a:        | G.        |
| 11  | Bhushan k.k.          | 13.15.15. | 19.14.14  | 19.K.K.   | 13.6%        | B.K.K     | 13. k.K.  | B.X.K     |
| 12  | nlitesh mali          | Nimal;    | 1×.1701   | [11 mal]  | N.mol        | M. muli.  | M.Mol;    | 1V.mali   |
| 13  | Syreshkoli.           | Skoli     | 6Koli     | GKo!      |              | GKO1:     | Skuli     | Frolin    |
| 14  | Karanyijay            | 1000      | Kaya      | 1         | 1            | - ALL     | Maja      | Klad      |
| 15  | pagul villa           |           | gran      | ghin      |              | and       | 912       | 300       |
| 16  | Patri Harshoola       | Pelil     | Halil     | Patit     | Balt         | Pati      | Gali      | Pati      |
| 17  | Pawara Gauri Dili     |           | Arwie a   | Numbel    | · Canta      | Amure V   | Daward.   | James     |
| 18  | poward Saraswa        |           | June      | aure      | June         | amo       | Tunde     | - June    |
| 19  | uday pawars           | Pawar     | Paway     | Pawar     | Yawa         | Varian    |           | -         |
| 20  | Mohit Kulkarni        | Mohit     | Mohi      | Mahit     | Michiel      | MKbhit.   | MKohit    | Medil     |