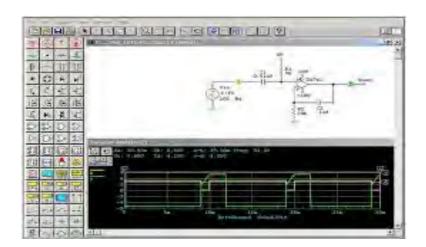

#### **Unit 4: Simulation Techniques and Tools**

(09 hrs.)

- 4.1 Overview of simulation techniques: continuous simulation, discrete-event simulation, Monte Carlo simulation, etc.
- 4.2 Introduction to simulation software tools commonly used in electronic engineering (e.g., SPICE, LTspice, Tinkercad Circuits).
- 4.3 Discussion on the selection criteria for simulation tools based on the nature of the system and the desired analysis.

in electronic system design.

- **Practical's (04):**
- 1. Characteristics of junction diode using PSPICE.
- 2. Characteristics of JFET using PSPICE.
- 3. Characteristics of MOSFET using PSPICE.
- 4. Characteristics of BJT using PSPICE.
- 5. Design and analyze the series and Parallel LCR circuits.