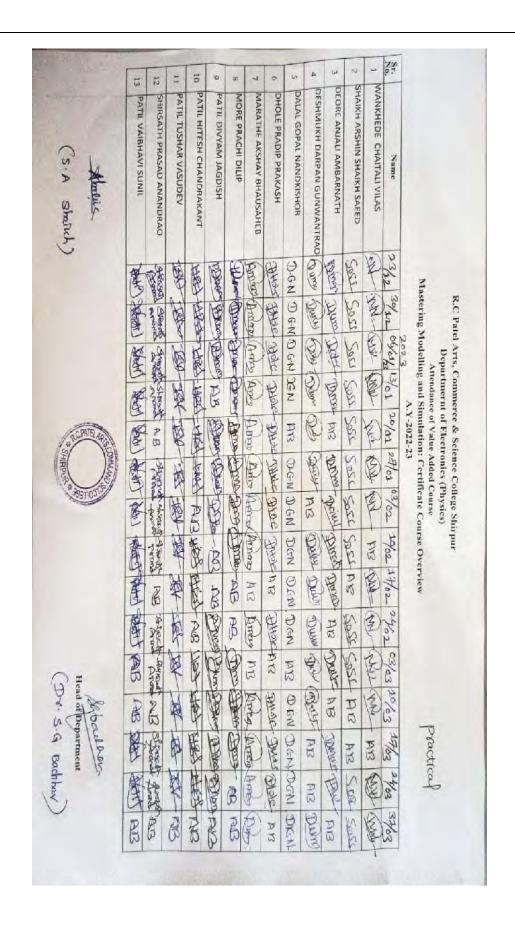

# Course name: Mastering Modeling and Simulation: Certificate Course Overview

| Sr.<br>No. | Names                      | Class   |
|------------|----------------------------|---------|
| 1          | WANKHEDE CHAITALI VILAS    | S.Y.Bsc |
| 2          | SHAIKH ARSHIN SHAIKH SAEED | S.Y.Bsc |
| 3          | DEORE ANJALI AMBARNATH     | S.Y.Bsc |
| 4          | DESHMUKH DARPAN GUNWANTRAO | S.Y.Bsc |
| 5          | DALAL GOPAL NANDKISHOR     | S.Y.Bsc |
| 6          | DHOLE PRADIP PRAKASH       | S.Y.Bsc |
| 7          | MARATHE AKSHAY BHAUSAHEB   | S.Y.Bsc |
| 8          | MORE PRACHI DILIP          | S.Y.Bsc |
| 9          | PATIL DIVYAM JAGDISH       | S.Y.Bsc |
| 10         | PATIL HITESH CHANDRAKANT   | S.Y.Bsc |
| 11         | PATIL TUSHAR VASUDEV       | S.Y.Bsc |
| 12         | SHIRSATH PRASAD ANANDRAO   | S.Y.Bsc |
| 13         | PATIL VAIBHAVI SUNIL       | S.Y.Bsc |

#### Value Added Course Student Attendance with Signature

| Sr. | Student Name          |           |           |           | of Beneficia | l Student |           |           |
|-----|-----------------------|-----------|-----------|-----------|--------------|-----------|-----------|-----------|
| No. |                       | 19/9/2022 | 20/9/2022 | 21/9/2022 | 22/9/2022    | 23/9/2022 | 24/9/2022 | 25/9/2022 |
| 1   | Bhoi Difali<br>Juresh | Cheips.   | Bholds    | 3h105     | Bhoirs       | Shelps    | Bheiles   | 3718      |
| 2   | Deore NINEK           | _ap       | an        | OB-       | Qu-          | <b>₩</b>  | 0         | (D)       |
| 3   | Vished Page           | 1 Dar     | the       | Dices     | Fall         | Day       | Day       | Dae       |
| 4   | Presdip Pawas         | & Brut    | Brut      | Equit     | Bert         | Epy       | Benj      | Etyl      |
| 5   | Thongae Robon         | Jange.    | of hearts | daors.    | Arm:         | all any   | - Any     | The       |
| 6   | Shiresoft Ashvin      | Advio-    | Ashvin:   |           |              |           | Ashuto-   | Aship     |
| 7   | Borneshwar Koli       | home      | hones     | for       | funt:        | flery.    | June      | James     |
| 8   | Rameshour             | Part.     | Pon.      | Ran       | Da:          | Rom:      | Rom       | Rom       |
| 9   | Rampal Pashak         | attak     | Portland  | Pathok    | Rothak       | Perflui   | Potto     | Reflat    |
| 10  | Girase Tushar         | 6         | Bis       | 0 ·       | a:           | 0-        | a:        | G.        |
| 11  | Bhushan k.k.          | 13.15.15. | 19.14.14  | 19.K.K.   | 13.6%        | B.K.K     | 13. k.K.  | B.X.K     |
| 12  | nlitesh mali          | Nimal;    | 1×.1701   | [11 mal]  | N.mol        | M. muli.  | M.Mol;    | 1V.mali   |
| 13  | Syreshkoli.           | Skoli     | 6Koli     | GKo!      |              | GKO1:     | Skuli     | Frolin    |
| 14  | Karanyijay            | 1000      | Kaya      | 1         | 1            | - ALL     | Maja      | Klad      |
| 15  | pagul villa           |           | gran      | ghin      |              | and       | 912       | 300       |
| 16  | Patri Harshoola       | Pelil     | Halil     | Patit     | Balt         | Pati      | Gali      | Pati      |
| 17  | Pawara Gauri Dili     |           | Arwie a   | Numbel    | · Canta      | Amure V   | Daward.   | James     |
| 18  | poward Saraswa        |           | June      | aure      | June         | amo       | Tunde     | - June    |
| 19  | uday pawars           | Pawar     | Paway     | Pawar     | Yawa         | Varian    |           | -         |
| 20  | Mohit Kulkarni        | Mohit     | Mohi      | Mahit     | Michiel      | MKbhit.   | MKohit    | Medil     |