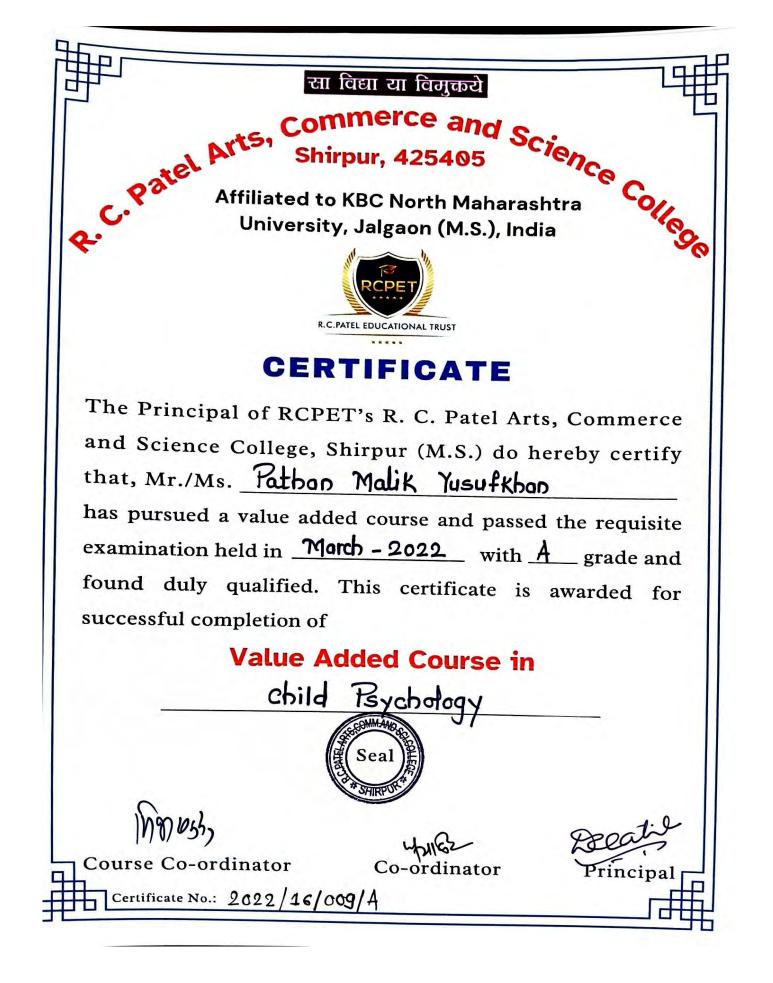

| 23. | Value Added Course in Child Psychology                       | 41 | 30 Hrs. | 181-184 |
|-----|--------------------------------------------------------------|----|---------|---------|
| 24  | Value Added Course in Computer Literacy                      | 50 | 33 Hrs. | 185-190 |
| 25. | Value Added Course in Dynamic of Child health<br>Development | 41 | 30 Hrs. | 191-198 |
| 26  | Value Added Course in Cyber Security                         | 20 | 30 Hrs. | 199-204 |
| 27  | Value Added Course in Forensic Microbiology                  | 19 | 30 Hrs. | 205-212 |
| 28  | Value Added Course in Soap and Detergent Making              | 22 | 30 Hrs. | 213-222 |
| 29  | Value Added Course in Web Development (CS)                   | 20 | 30 Hrs. | 222-229 |