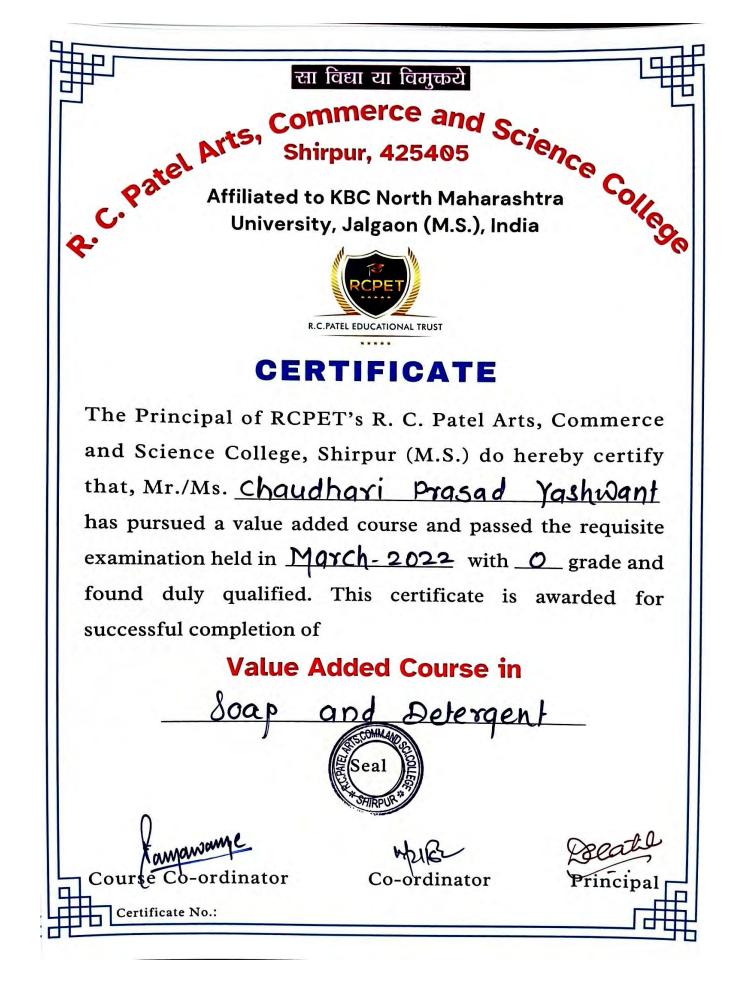

| 23. | Value Added Course in Child Psychology                       | 41 | 30 Hrs. | 181-184 |
|-----|--------------------------------------------------------------|----|---------|---------|
| 24  | Value Added Course in Computer Literacy                      | 50 | 33 Hrs. | 185-190 |
| 25. | Value Added Course in Dynamic of Child health<br>Development | 41 | 30 Hrs. | 191-198 |
| 26  | Value Added Course in Cyber Security                         | 20 | 30 Hrs. | 199-204 |
| 27  | Value Added Course in Forensic Microbiology                  | 19 | 30 Hrs. | 205-212 |
| 28  | Value Added Course in Soap and Detergent Making              | 22 | 30 Hrs. | 213-222 |
| 29  | Value Added Course in Web Development (CS)                   | 20 | 30 Hrs. | 222-229 |