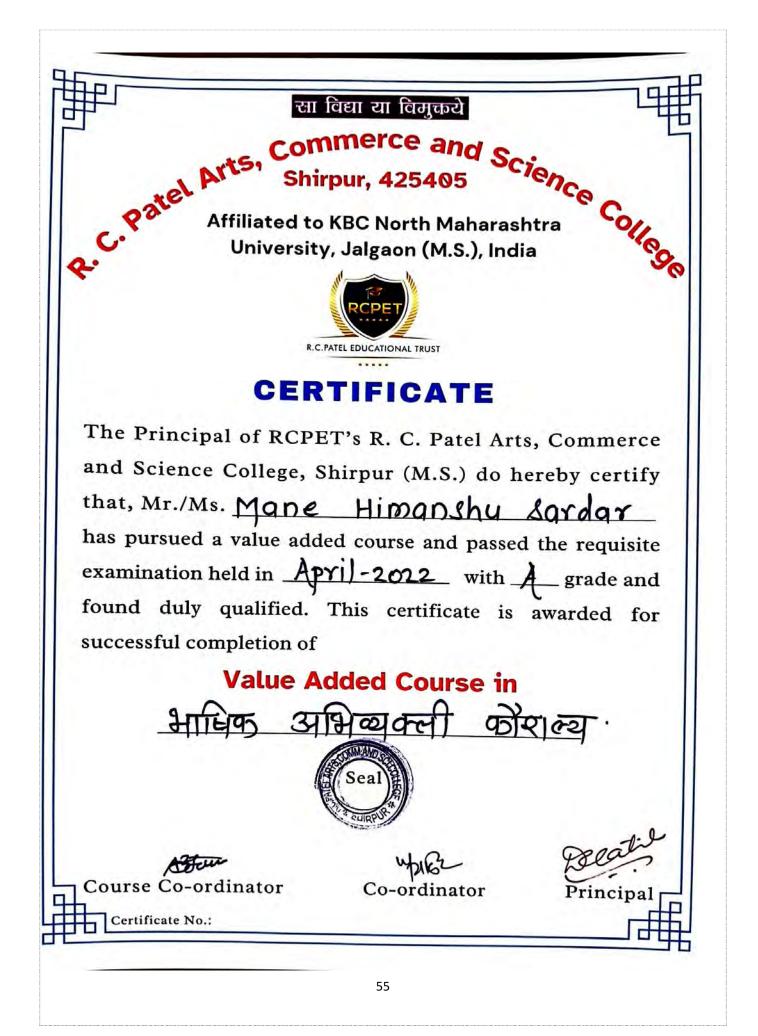

# STATEMENTS OF MARKS

Value Added Course in- भाषिक अभिव्यक्ती कौशल्य

Examination Held in- Apirl-2022

Student Name: Mane Himanshu Sardar

College Name: R.C.Patel Arts Commerce and Science College, Shirpur

Seat Number: VAC 05-003

| Paper<br>Code | Paper Name              | AM | Marks<br>(Max.) | Marks<br>Obtained |
|---------------|-------------------------|----|-----------------|-------------------|
| HIN-01        | भाषिक अभिव्यक्ती कौशल्य | тн | 100             | 75                |

| <b>Result:</b> Pass | Marks Obtained: 75 | Grade: A     |
|---------------------|--------------------|--------------|
|                     | SCOMM AND SCIEN    | 421162       |
| Abbreviations:      | THAT SHIRTUR       | Co-ordinator |