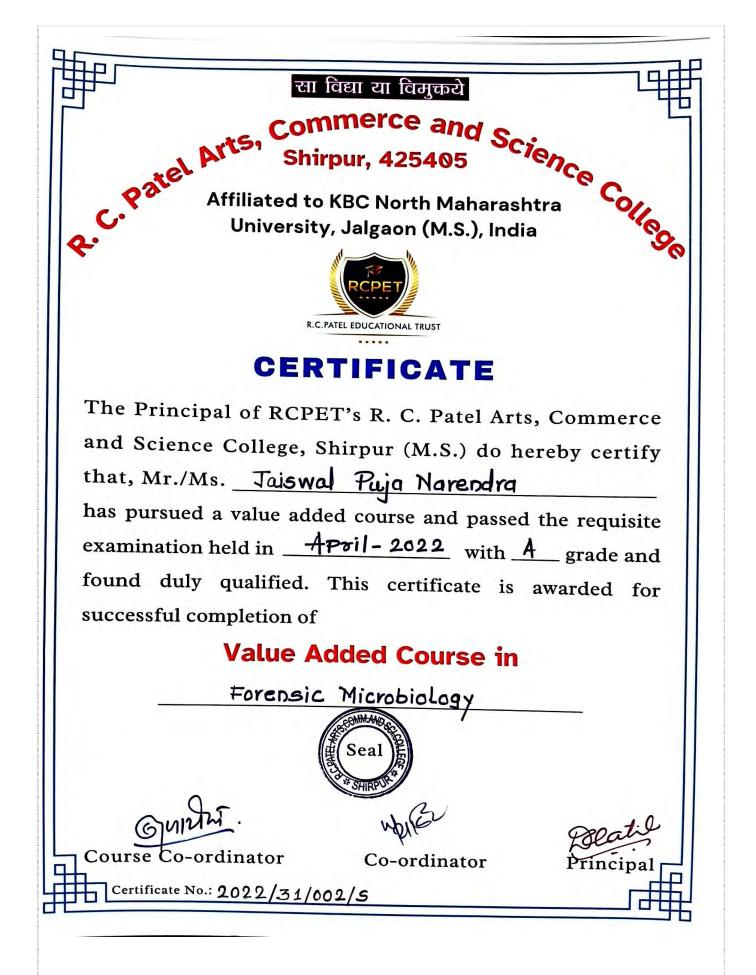

#### PERTICULAR OF CANDIDATE

19. Name in Full (Surname First) : Rajput Jyoti Kevalsing

20. Address for Correspondence : Shirpur

- 21. Email Id :itsjkrajput2001@gmail.com
- 22. Phone No/Mob.No :8080265807
- 23. Father's/Husbund Name : Rajput Kevalsing
- 24. Sex(Male/Female) :Female

Seat Number: VAC 28-009

| Paper<br>Code | Paper Name                       | AM | Marks<br>(Max.) | Marks<br>Obtained |
|---------------|----------------------------------|----|-----------------|-------------------|
| ELC-01        | Circuit Simulation and Modelling | ТН | 50              | 40                |
| ELC-01        | Experiments                      | PR | 50              | 48                |