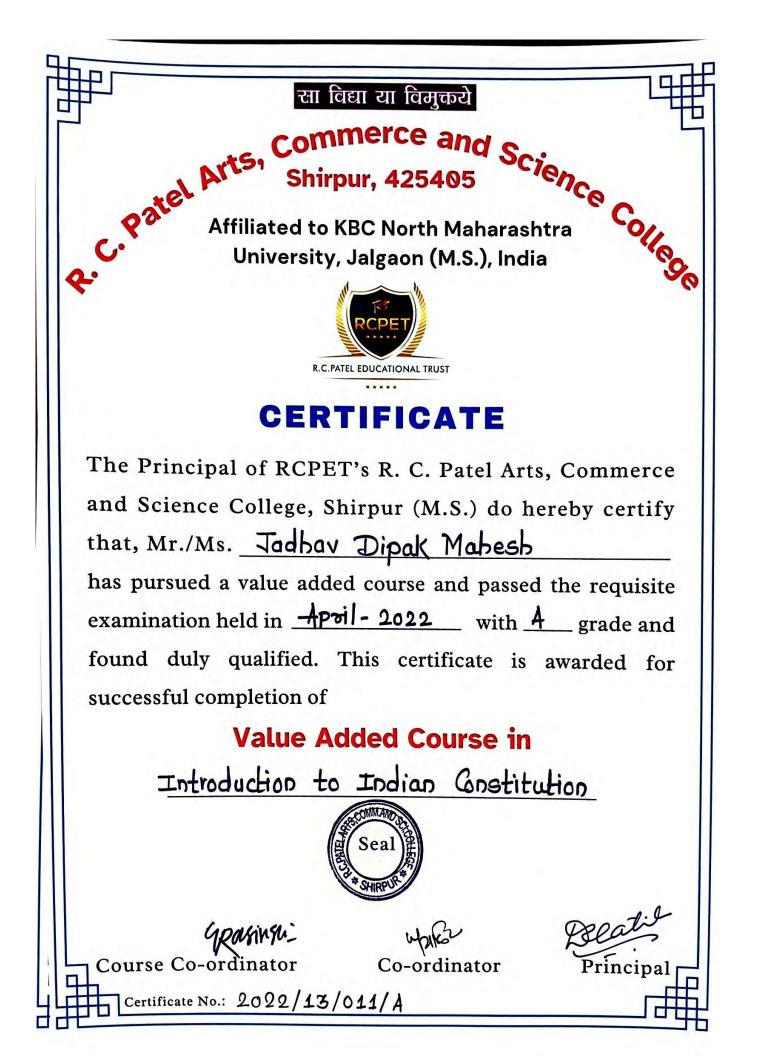

## STATEMENTS OF MARKS

Value Added Course in- Leadership Development

Examination Held in- Apirl-2022

Student Name: Patil Sanket Lotan

College Name: R.C.Patel Arts Commerce and Science College, Shirpur

Seat Number: VAC 25-02

| Paper<br>Code | Paper Name             | AM | Marks<br>(Max.) | Marks<br>Obtained |
|---------------|------------------------|----|-----------------|-------------------|
| СОМ-03        | Leadership Development | ТН | 100             | 88                |

| Result: Pass                                              | Marks Obtained: 88                                    | Grade: A                          |
|-----------------------------------------------------------|-------------------------------------------------------|-----------------------------------|
|                                                           | SOLUTION COLLEGE                                      | Yelk <sup>2</sup><br>Co-ordinator |
| Abbreviations:                                            | Sa * SHIRPUR                                          |                                   |
| AM: Assessment Methods, J<br>PR: Practical, O: Outstandir | P: Pass, F: Fail, AB: Absent, RR: Result Reseng Grade | rved, TH: Theory,                 |