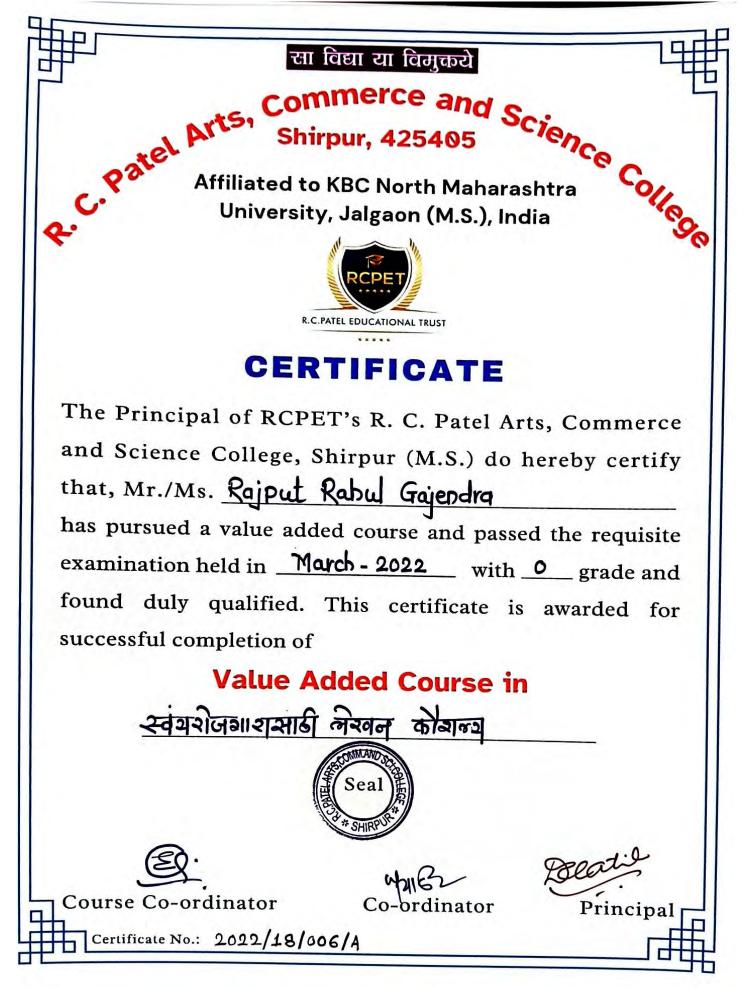

## **INDEX**

| Sr.No | Value Added Course                                                                                   | Students | Hrs.    | Page No. |
|-------|------------------------------------------------------------------------------------------------------|----------|---------|----------|
| 1.    | Value Added Course in Leadership Development                                                         | 50       | 33 Hrs. | 4-14     |
| 2.    | Value Added Course in भाषिक अभिव्यक्ती कौशल्य                                                        | 21       | 30 Hrs. | 15-20    |
| 3.    | Value Added Course in Basics of Basic<br>Instrumentation                                             | 9        | 33 Hrs. | 21-28    |
| 4.    | Value Added Course in Introduction to Electronics and Circuit                                        | 10       | 33 Hrs. | 29-37    |
| 5.    | Value Added Course in Mastering Modeling and<br>Stimulation Certificate Course Overview              | 10       | 33 Hrs. | 38-48    |
| 6.    | Value Added Course in अहिंदी भाषिक अभिव्यक्ती<br>कौशल्य                                              | 21       | 30 Hrs. | 49-53    |
| 7.    | Value Added Course in Disaster Management                                                            | 20       | 30 Hrs. | 54-59    |
| 8.    | Value Added Course in भाषांतराव्दारे विविध भाषांतील<br>साहित्याचे व भाषिक व्यवहाराचे ज्ञान           | 21       | 33 Hrs. | 60-64    |
| 9.    | Value Added course in Basic Mathematics                                                              | 35       | 33 Hrs. | 65-70    |
| 10    | Value Added Course in Mushroom Technology                                                            | 40       | 33 Hrs. | 71-77    |
| 11    | Value Added Course in Herbal Cosmetic                                                                | 10       | 30 Hrs. | 78-84    |
| 12    | Value Added Course in Understanding Politics                                                         | 20       | 30 Hrs. | 85-89    |
| 13.   | Value Added Course in Introduction to Indian<br>Constitution                                         | 20       | 30 Hrs. | 90-95    |
| 14    | Value Added course in Vedic Mathematics                                                              | 31       | 33 Hrs. | 96-103   |
| 15    | Value Added course in Environmental Ethics Water<br>Resource, Management, Water Pollution and Health | 452      | 30 Hrs. | 104-130  |
| 16    | Value Added course in forensic Microbiology                                                          | 18       | 30 Hrs. | 131-139  |
| 17    | Value Added course in Financial Literacy                                                             | 20       | 30 Hrs. | 14-146   |
| 18    | Value Added course in Consumer Protection Laws                                                       | 20       | 30 Hrs. | 147-152  |
| 19    | Value Added Course in Writing Skills                                                                 | 50       | 35 Hrs. | 153-159  |
| 20    | Value Added Course in C Programing                                                                   | 50       | 33 Hrs. | 160-166  |
| 21    | Value Added Course in Web Development                                                                | 50       | 33 Hrs. | 167-174  |
| 22.   | Value Added Course in स्वयमरोजगारासाठी लेखन<br>कौशल्य                                                | 20       | 33 Hrs. | 175-180  |