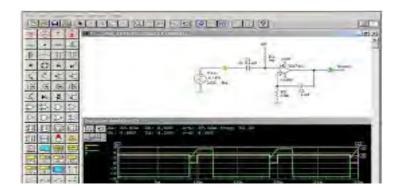

# Value Added Course: Introduction to Electronics and Circuit Design 2021-22

Faculty: Science

Title: Introduction to Electronics and Circuit Design

Total Credit: 2 (33 Hrs.)

Type: Value Added Course ELE-01

#### **Syllabus**

| Unit 1: Introduction to Basic Electronics<br>1.1 Overview of electronics and its applications<br>1.2 Basics of electric charge, current, voltage, and resistance | (6 hours)       |
|------------------------------------------------------------------------------------------------------------------------------------------------------------------|-----------------|
| Unit-2: Electronic Components and Circuit Analysis                                                                                                               | (7 hours)       |
| 2.1 Passive components: resistors, capacitors, inductors                                                                                                         |                 |
| 2.2 Active components: diodes, transistors                                                                                                                       |                 |
| 2.3 Circuit analysis techniques: series, parallel circuits, Kirchhoff's laws                                                                                     |                 |
| Unit-3: Digital Electronics Basics                                                                                                                               | (7 hours)       |
| 3.1 Introduction to digital signals and binary representation                                                                                                    |                 |
| 3.2 Logic gates and truth tables                                                                                                                                 |                 |
| 3.3 Universal logic gate: Realization of logic using NAND and NOR.                                                                                               |                 |
| Unit-4: Combinational and Sequential Circuit                                                                                                                     | (10 hours)      |
| 4.1 Combinational logic circuits and design principles: MUX, DEM Decoder.                                                                                        | IUX, encoder    |
| 4.2 Sequential logic circuits: flip-flops (RS, JK, D, T Flip flops), register                                                                                    | rs (SISO, SIPO, |
| PISO, PIPO)                                                                                                                                                      |                 |
| 4.3 Counter circuits and their applications: Synchronous Counter, A                                                                                              | synchronous     |
| Counter and its types.                                                                                                                                           |                 |

#### Practical's (03):

- 1. To familiarize with basic electronics components and Identification of resistor values using resistor color code.
  - 1. How to find resistor value using resistor color code chart.
  - 2. Use of C.R.O
  - 3. Use of Multi Meter
- 2. How to use breadboard
  - 1. Implementation of transistor as switch.
  - 2. Implementation of basic power supply.
  - 3. How to design and Implement basic electronic circuit.
- 3. Project Work: Hands-on project implementation demonstrating course concepts.