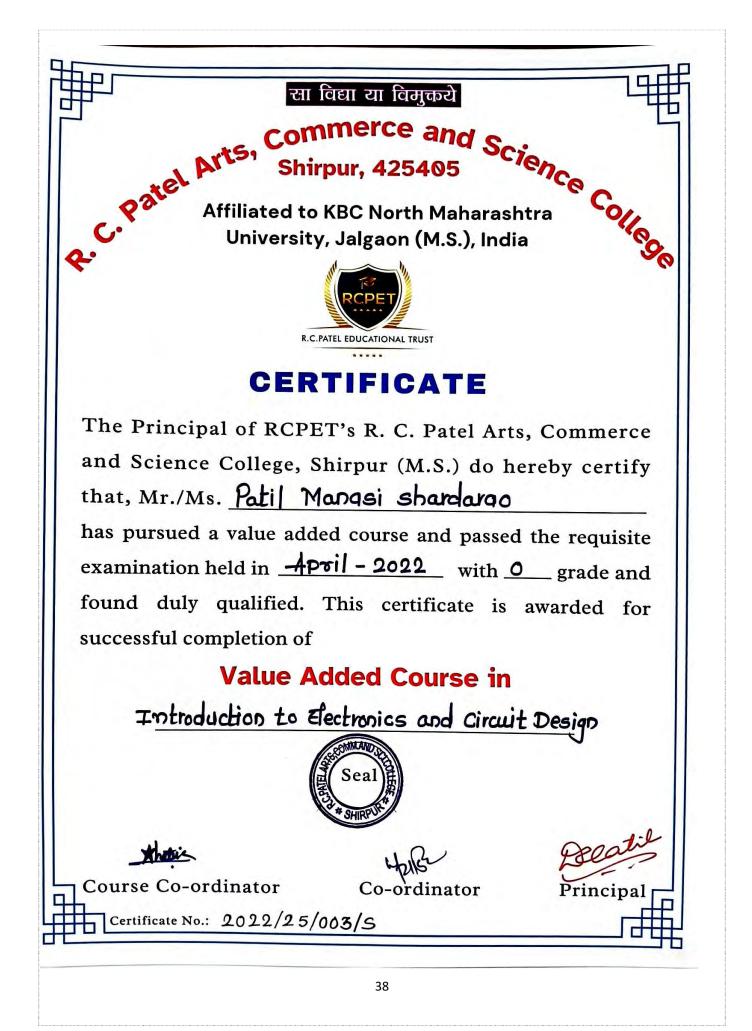

## STATEMENTS OF MARKS

Value Added Course in- Leadership Development

Examination Held in- Apirl-2022

Student Name: Patil Sanket Lotan

College Name: R.C.Patel Arts Commerce and Science College, Shirpur

Seat Number: VAC 25-02

| Paper<br>Code | Paper Name             | AM | Marks<br>(Max.) | Marks<br>Obtained |
|---------------|------------------------|----|-----------------|-------------------|
| СОМ-03        | Leadership Development | ТН | 100             | 88                |

| Result: Pass                                              | Marks Obtained: 88                                    | Grade: A                          |
|-----------------------------------------------------------|-------------------------------------------------------|-----------------------------------|
|                                                           | SOLUTION COLLEGE                                      | Yelk <sup>2</sup><br>Co-ordinator |
| Abbreviations:                                            | Sa * SHIRPUR                                          |                                   |
| AM: Assessment Methods, J<br>PR: Practical, O: Outstandir | P: Pass, F: Fail, AB: Absent, RR: Result Reseng Grade | rved, TH: Theory,                 |