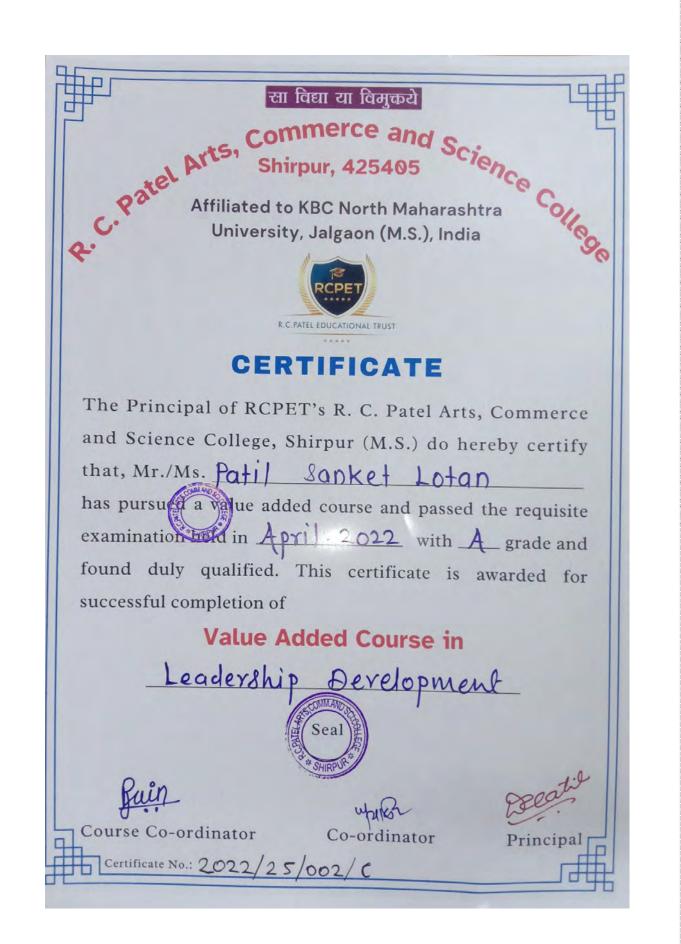

## STATEMENTS OF MARKS

Value Added Course in- Leadership Development

Examination Held in- Apirl-2022

Student Name: Patil Sanket Lotan

College Name: R.C.Patel Arts Commerce and Science College, Shirpur

Seat Number: VAC 25-02

| Paper<br>Code | Paper Name             | AM | Marks<br>(Max.) | Marks<br>Obtained |
|---------------|------------------------|----|-----------------|-------------------|
| СОМ-03        | Leadership Development | ТН | 100             | 88                |

| Result: Pass                                              | Marks Obtained: 88                                    | Grade: A                          |
|-----------------------------------------------------------|-------------------------------------------------------|-----------------------------------|
|                                                           | SOLUTION COLLEGE                                      | Yelk <sup>2</sup><br>Co-ordinator |
| Abbreviations:                                            | Sa * SHIRPUR                                          |                                   |
| AM: Assessment Methods, J<br>PR: Practical, O: Outstandir | P: Pass, F: Fail, AB: Absent, RR: Result Reseng Grade | rved, TH: Theory,                 |