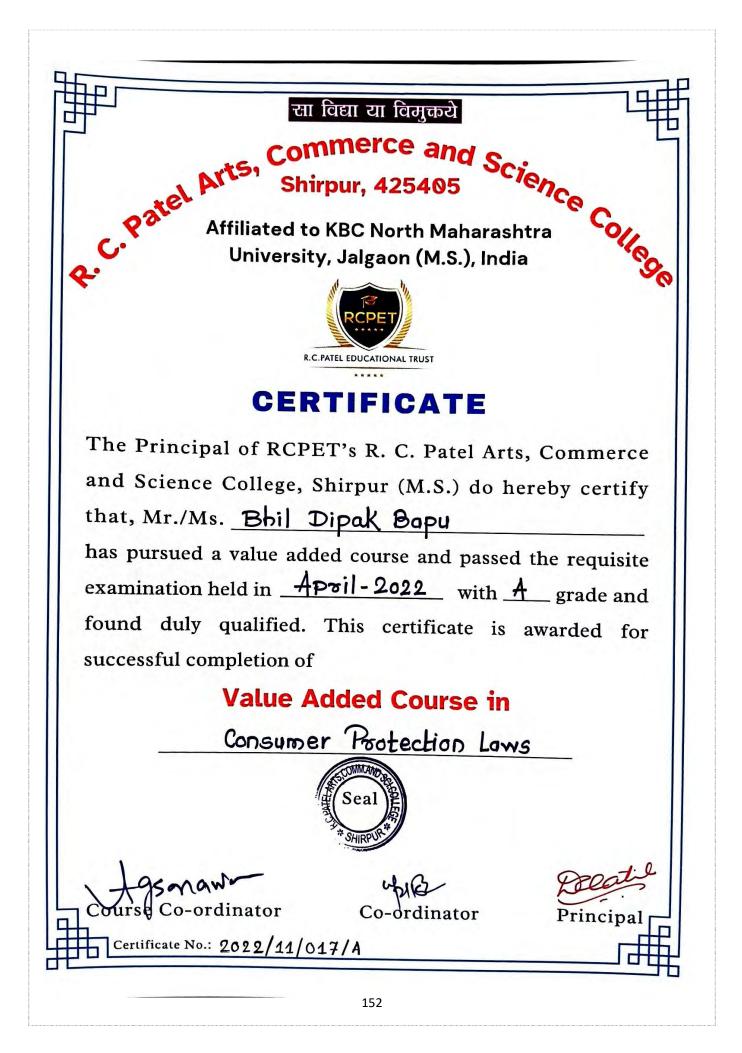

R. C. Patel Educational Trust's

R. C. Patel Arts, Commerce & Science College, Shirpur

(Affiliated to the K.B.C. North Maharashtra University, Jalgaon)

## Value Added Course in Disaster Management Start Course Academic Year -2021-22