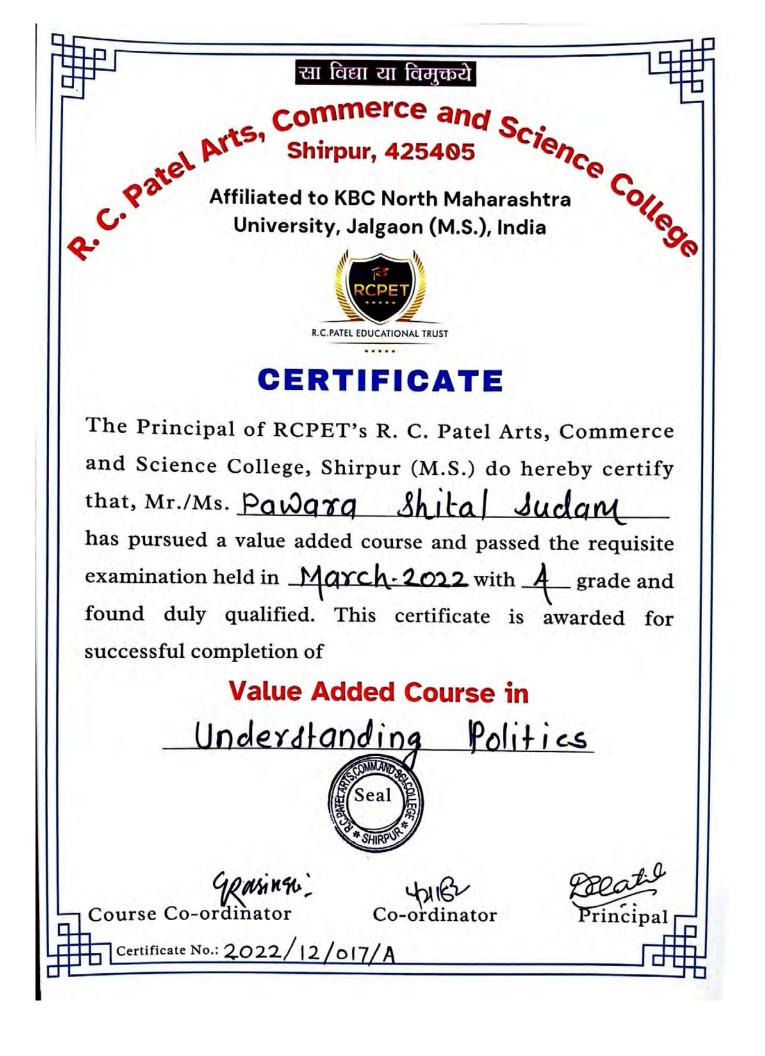

## **INDEX**

| Sr.No | Value Added Course                                                                                   | Students | Hrs.    | Page No. |
|-------|------------------------------------------------------------------------------------------------------|----------|---------|----------|
| 1.    | Value Added Course in Leadership Development                                                         | 50       | 33 Hrs. | 4-14     |
| 2.    | Value Added Course in भाषिक अभिव्यक्ती कौशल्य                                                        | 21       | 30 Hrs. | 15-20    |
| 3.    | Value Added Course in Basics of Basic<br>Instrumentation                                             | 9        | 33 Hrs. | 21-28    |
| 4.    | Value Added Course in Introduction to Electronics and Circuit                                        | 10       | 33 Hrs. | 29-37    |
| 5.    | Value Added Course in Mastering Modeling and<br>Stimulation Certificate Course Overview              | 10       | 33 Hrs. | 38-48    |
| 6.    | Value Added Course in अहिंदी भाषिक अभिव्यक्ती<br>कौशल्य                                              | 21       | 30 Hrs. | 49-53    |
| 7.    | Value Added Course in Disaster Management                                                            | 20       | 30 Hrs. | 54-59    |
| 8.    | Value Added Course in भाषांतराव्दारे विविध भाषांतील<br>साहित्याचे व भाषिक व्यवहाराचे ज्ञान           | 21       | 33 Hrs. | 60-64    |
| 9.    | Value Added course in Basic Mathematics                                                              | 35       | 33 Hrs. | 65-70    |
| 10    | Value Added Course in Mushroom Technology                                                            | 40       | 33 Hrs. | 71-77    |
| 11    | Value Added Course in Herbal Cosmetic                                                                | 10       | 30 Hrs. | 78-84    |
| 12    | Value Added Course in Understanding Politics                                                         | 20       | 30 Hrs. | 85-89    |
| 13.   | Value Added Course in Introduction to Indian<br>Constitution                                         | 20       | 30 Hrs. | 90-95    |
| 14    | Value Added course in Vedic Mathematics                                                              | 31       | 33 Hrs. | 96-103   |
| 15    | Value Added course in Environmental Ethics Water<br>Resource, Management, Water Pollution and Health | 452      | 30 Hrs. | 104-130  |
| 16    | Value Added course in forensic Microbiology                                                          | 18       | 30 Hrs. | 131-139  |
| 17    | Value Added course in Financial Literacy                                                             | 20       | 30 Hrs. | 14-146   |
| 18    | Value Added course in Consumer Protection Laws                                                       | 20       | 30 Hrs. | 147-152  |
| 19    | Value Added Course in Writing Skills                                                                 | 50       | 35 Hrs. | 153-159  |
| 20    | Value Added Course in C Programing                                                                   | 50       | 33 Hrs. | 160-166  |
| 21    | Value Added Course in Web Development                                                                | 50       | 33 Hrs. | 167-174  |
| 22.   | Value Added Course in स्वयमरोजगारासाठी लेखन<br>कौशल्य                                                | 20       | 33 Hrs. | 175-180  |