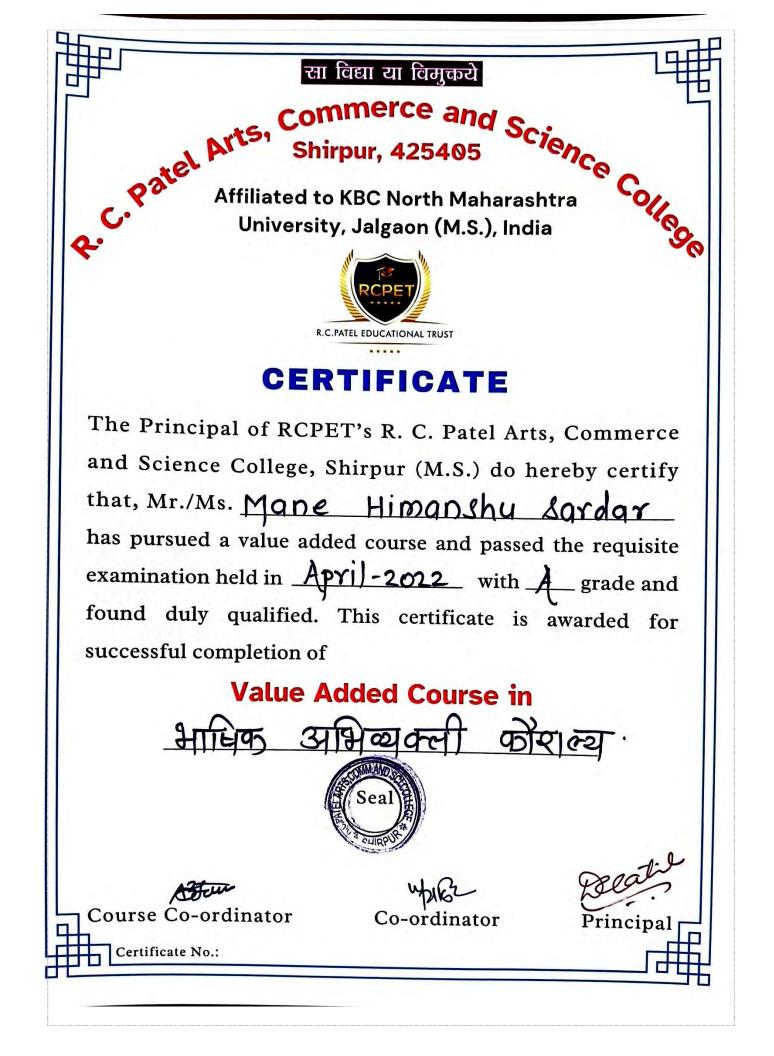

I wish to get admission to as Students - Value Added Course on - भाषिक अभिव्यक्ती कौशल्य

PERTICULAR OF CANDIDATE

| 1. Name in Full (Sumame First)           | : Mane Himanshy saydagas                  |
|------------------------------------------|-------------------------------------------|
| 2. Father/Husband Name                   | : STADE Saydagal Jangoodan                |
| 3. Mother Name                           | : Mare Arita Saydagal                     |
| 4. Address for Correspondence            | : Ambikg Nagaz Jarchistuz Dist Phul.      |
| 5. Email Id                              | : monesoso @gmay.com                      |
| 6. Mob. No                               | : 8395057753                              |
| 7. Date of Birth                         | :47/08/2004                               |
| 8. Place of Birth                        | : Shispuz                                 |
| 9. Category                              | : Open                                    |
| 10. Family Annual Income                 | : 2,00,000)~                              |
| 11. Last qualified examination           | : STBA                                    |
| 12. Mark Obtained (Out of total marks)   | · 768)1200 (64, ).)                       |
| 13. Fathers/Husband Guardian's annual Ir | ncome from all sources in as $2, 50,000)$ |

I hereby declare that all statements made in this application to the best of my knowledge and beliefs are true, complete and correct. I understand that in the event of any information being found fouls of incorrect, my admission is able to be cancelled.

15/08/2021 Date Place: Shift ARTS 47

Mone Himonshel Soudaget

|           | क                        | ोर्स का न  | ामः- भा     | षिक अ      | भिव्यक्ती   | ो कौशल     | न्य               |           |
|-----------|--------------------------|------------|-------------|------------|-------------|------------|-------------------|-----------|
| Sr.       | V                        | alue Added | Course St   | udent Atte | ndance wit  | h Signatu  | re                |           |
| Sr.<br>No | Student Name             |            |             | Signature  | of Benefici | al Student |                   |           |
| ÷         |                          | 13/9/2021  | 14/9/2021   | 15/9/2021  | 16/9/2021   | 17/9/2021  | 18/9/2021         | 20/9/2021 |
| 1         | Kale Sarika K.           | - Topika   | Hiky        | - kg       | - ku        | - miky     |                   | - k       |
| 2         | Banjara Girish A.        | des        | 61          | Cons       | Gu          | loey       | Guy               | Gue       |
| 3         | Dhangar Varsha J.        | hun        | - Im-       | Aug .      | Jun.        | Tum        | - Anno            | the       |
| 4         | Jadhav Mayuri M.         | J.M.M      |             | J. M.M.    |             |            | J.M.M             | J.M.M     |
| 5         | Koli Kavita M.           | fali       | Fali        | Halli      | Falls       | todi       | toli              | toole     |
| 6         | Patil Prafulla S.        | Saw        | Saw.        | Sau        | Boil        | Soul       |                   | -         |
| 7         | Pawara Kantilal R.       | Koword     | Koword      | Favora     | 1           | 1          | h                 | 10        |
| 8         | Pawara Nilesh K.         | Kaelf      | Nach        | Kayp       |             | Need       |                   | Niel      |
| 9         | Patil Pooja J.           | Settle     | Settle      | Saul       | Saul        | Saul       | Rall              | Seeil     |
| 10        | Mane Himanshu S.         | Humans     | fumais      | 1          |             |            | Himan             | Hieraugh  |
| 11        | Savale Jayshri E.        | Source     | Sufe        | sult       | Sube        | Seule      | Suly              | Gale      |
| 12        | Pawara ChampalalG.       | Borg       | Borg        | Bra        | Deroy       |            | -                 | Blose     |
| 13        | Joshi Vaishali J.        | Josth      | Josh -      | Javel      | - Joseph -  | Jacob      | Treest            | Jan       |
| 14        | Patil Ketan S.           | Kodil      | Rente       | KRatat     | Forthe      | Redu       | FROM              | SAN       |
| 15        | Pawara Rika S.           | tan        | Tere        | Jahn "     | Han e       | The .      | The .             |           |
| 16        | Rajput Sonalkumari<br>I. | Res        | Bas         | R.s        | Ru.s        | Bus        | Be.s              | 1th       |
| 17        | Bhoi Govinda A.          | 60-        | 62          | (mg        | los         | 62         | (1300.5<br>(or    | Q25       |
| 18        | Deore Pratik A.          | Laue       | booth .     | 1000       | tene        | Trette     | Jack w            | Jean      |
| 19        | Valvi Ginesh J.          | Bawal      | PRwali      | Baul       | Rendi       | -Phot      |                   | (poundi   |
| 20        | Mali Vijay s.            | fort.      | 2 Survey to | Bung       | Brand .     | Built      | ATT D             | BETT      |
| 20        | Tool of Annual Line      | hav        | And the     | ~          |             | 0          | Parti Contraction | 0         |