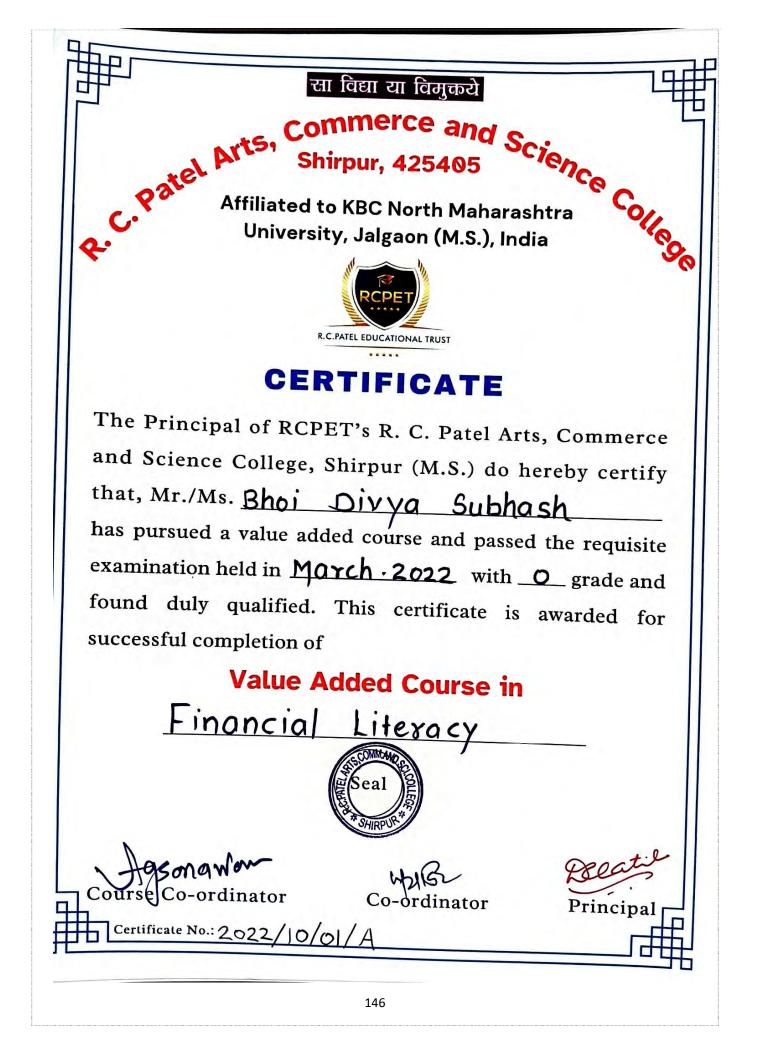

| Result: Pass                                              | Marks Obtained: 94                                      | Grade: O             |
|-----------------------------------------------------------|---------------------------------------------------------|----------------------|
| Abbreviations:                                            | STATES AND          | 6218<br>Co-ordinator |
| AM: Assessment Methods, I<br>PR: Practical, O: Outstandir | P: Pass, F: Fail, AB: Absent, RR: Result Reserved Grade | erved, TH: Theory,   |

|           | a                                      | जेर्स का न  | ामः- अ    | हेंदी भाषि | क छात्रो ब | के लिए हिं          | दी           |             |
|-----------|----------------------------------------|-------------|-----------|------------|------------|---------------------|--------------|-------------|
|           |                                        | Value Added |           | udent Atte | ndance wi  | th Signatur         |              |             |
| Sr.<br>No | Student Name                           |             |           |            |            | ial Student         |              | 1.12/0.0021 |
| NQ        |                                        | 9/8/2021    | 10/8/2021 | 11/8/2021  | 12/8/2021  | 13/8/2021           | 14/8/2021    | 17/8/2021   |
| 1         | Patil Nilesh R.                        | Teats       | Frank     | FRAM       | FROM       | Thota               | (F10)        | Trout       |
| 2         | Patil Krushana S.                      | Beres       | Bus       | Gaus       | Seres      | Secos               | Steel        | Sheet       |
| 3         | Pawara Nitesh II.                      | ther.       | the       | A          | the        | 07                  | A            | Hr.         |
| 4         | Gayakwad Mohini<br>G.                  | Fravale     | Frencie   | Favar      | Havele     | France              | Gravell.     | Gervau      |
| 5         | Khatik Mosin J.                        | Atshail     | S AShaik  | Ashad      | Schart     | Abliant             | Ashait       | Appliets    |
| 6         | Koli Kajal R.                          | Ber.        | BRD.      | BER.       | DER.       | Def.                | BR.          | BR.         |
| 7         | Mali Prakash B.                        | Brali       |           | 1.2        | Bmilj.     | Broali              | Broalj_      | Broali      |
| 8         | Pawara Rajesh I.                       | Bes         | Brook     | Burg       | Ros        | Bala                | Pure         | David       |
| 9         | Pawara Yogesh T.                       | Yawaga      | Yourg     | yaroze     | yowago     | yourse              | yalogs       | yourera     |
| 10        | Rajput Nikita D.                       | RORE        | Roft      | Reft       | Bat-       | Reft                | Reft         | Raft        |
| 11        | Savale Jayshri E.                      | Jawale      | Jaavale   | Janala     | Tearaf     | Jegrali             | Isavaji      | Fryval      |
| 12        | Pawara Champalal<br>G.                 | Godi        | Padri     | apachi     | Pachij     | Pachy               | Grain,       | apach,      |
| 13        | Joshi Vaishali J.                      | SMOOLUR     | SMJOHOR   | SPITOLICU  | SMIDH      | Rism Totlal         | 15mJOHas     | SMTOtter    |
| 14        | Paul Ketan S.                          | FISPettl    | to feall  | roluti     | 10. Rette  | T.D. Rall           | r. D. Rottl  | t. Photel   |
| 15        | Pawara Rika S.                         | Parchag     | Parling   | Berne      | Barcort    | Barrow              | Rong         | Barry       |
| 16        | Rajput Sonalkumari<br>1                | Orginse     | Orgirate  | Orginare   | Orginate   | Alginate            | Okginase     | Offirate    |
| 17        | Bhoi Govinda A.                        | g Bhail     | (Bhoj     | 9 Bhoj     | 4Bhoj      | GBhoj               | GBhoj        | (Bhoj       |
| 18        | Deone Pratik A                         | GRostale    | GRapidu   | GRadinde   | GRedmode   | Grabhave            | undehalk     | Ublehaule   |
| 19        | Valvi Ginesh I.                        | Passi       | Auri      | deasari    | chiosonl   | chaosani            | Aboscivi     | derosavi    |
| 20        | Mali Vijay s                           | Bencui      | Bamerin   | Bancui     | Borrig     | Banki               | Banui        | Ameri       |
| Cour      | Dr. S.M.Pati<br>se Co-ordinator, Depar | l           | ANTS.CO.  | No. 12     |            | Dr.D.R<br>(Principa | Atel<br>Pati |             |