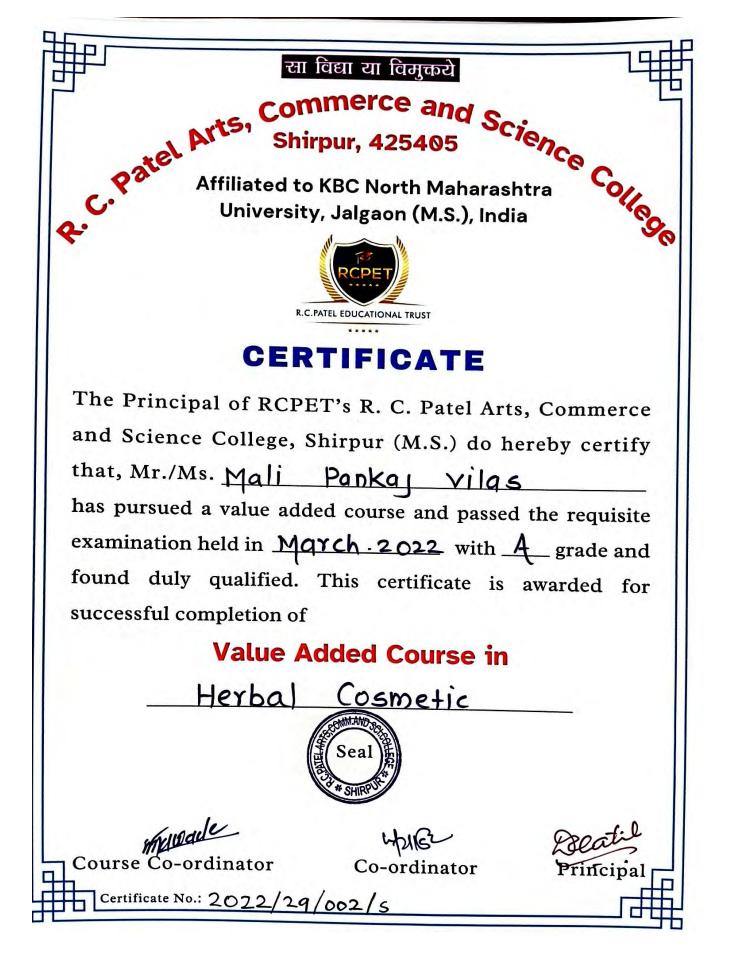

orth Maharashtra University, Jalgaon)

## STATEMENTS OF MARKS

Value Added Course in- Herbal Cosmetic

Examination Held in- March-2022

Student Name: Mali Pankaj Vilas

College Name: R.C.Patel Arts Commerce and Science College, Shirpur

Seat Number: VAC 29-002

| Paper<br>Code | Paper Name      | AM | Marks<br>(Max.) | Marks<br>Obtained |
|---------------|-----------------|----|-----------------|-------------------|
| BOT-01        | Herbal Cosmetic | ТН | 50              | 40                |
| BOT-02        | Herbal Cosmetic | PR | 50              | 46                |

| Result: Pass   | Marks Obtained: 86 | Grade: A     |
|----------------|--------------------|--------------|
|                | SCOMMAND SCIENT    | wanez        |
| Abbreviations: | AJJA * SHIRPUR     | Co-ordinator |



| Course code | Course Title                             | Hours   |          | Total    |     |
|-------------|------------------------------------------|---------|----------|----------|-----|
|             |                                          | Lecture | Internal | External |     |
| VAD 101     | Understanding Politics                   | 30      | 20       | 80       | 100 |
| VAD102      | . Introduction to Indian<br>Constitution | 30      | 20       | 80       | 100 |
|             | Credit                                   | 02      |          |          |     |

R.C.Patel Arts, Commerce & Science College, Shirpur

#### Department of Political Science

101 - Understanding Politics

#### **Objective:**

This course is designed to develop a sound understanding of Political Sci