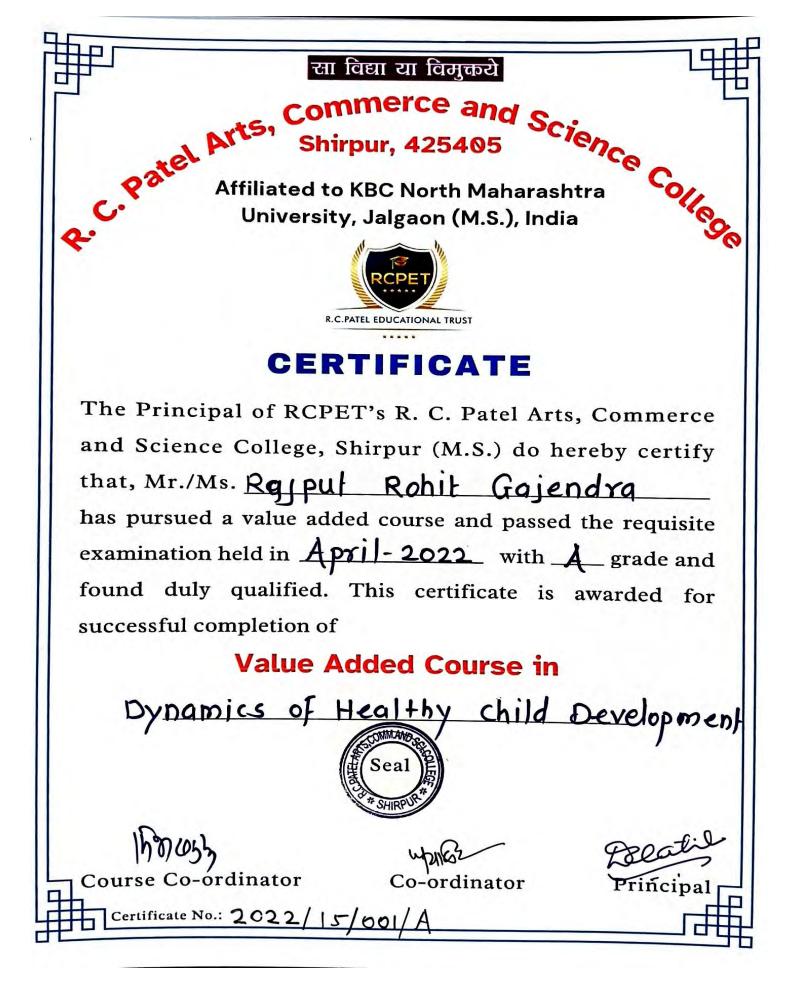

| 23. | Value Added Course in Child Psychology                       | 41 | 30 Hrs. | 181-184 |
|-----|--------------------------------------------------------------|----|---------|---------|
| 24  | Value Added Course in Computer Literacy                      | 50 | 33 Hrs. | 185-190 |
| 25. | Value Added Course in Dynamic of Child health<br>Development | 41 | 30 Hrs. | 191-198 |
| 26  | Value Added Course in Cyber Security                         | 20 | 30 Hrs. | 199-204 |
| 27  | Value Added Course in Forensic Microbiology                  | 19 | 30 Hrs. | 205-212 |
| 28  | Value Added Course in Soap and Detergent Making              | 22 | 30 Hrs. | 213-222 |
| 29  | Value Added Course in Web Development (CS)                   | 20 | 30 Hrs. | 222-229 |