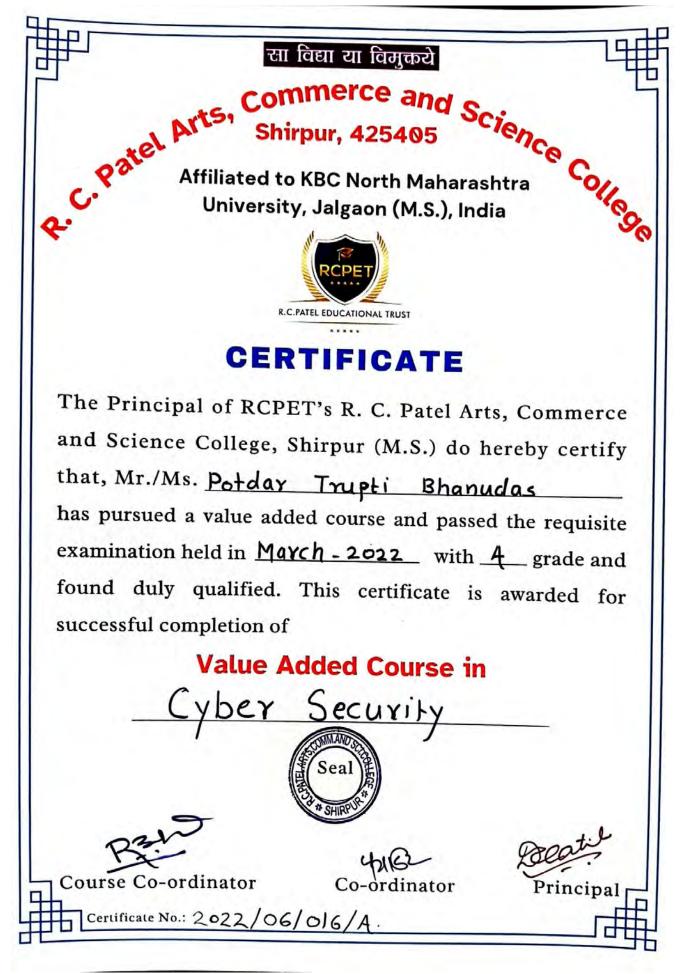

| 23. | Value Added Course in Child Psychology                       | 41 | 30 Hrs. | 181-184 |
|-----|--------------------------------------------------------------|----|---------|---------|
| 24  | Value Added Course in Computer Literacy                      | 50 | 33 Hrs. | 185-190 |
| 25. | Value Added Course in Dynamic of Child health<br>Development | 41 | 30 Hrs. | 191-198 |
| 26  | Value Added Course in Cyber Security                         | 20 | 30 Hrs. | 199-204 |
| 27  | Value Added Course in Forensic Microbiology                  | 19 | 30 Hrs. | 205-212 |
| 28  | Value Added Course in Soap and Detergent Making              | 22 | 30 Hrs. | 213-222 |
| 29  | Value Added Course in Web Development (CS)                   | 20 | 30 Hrs. | 222-229 |