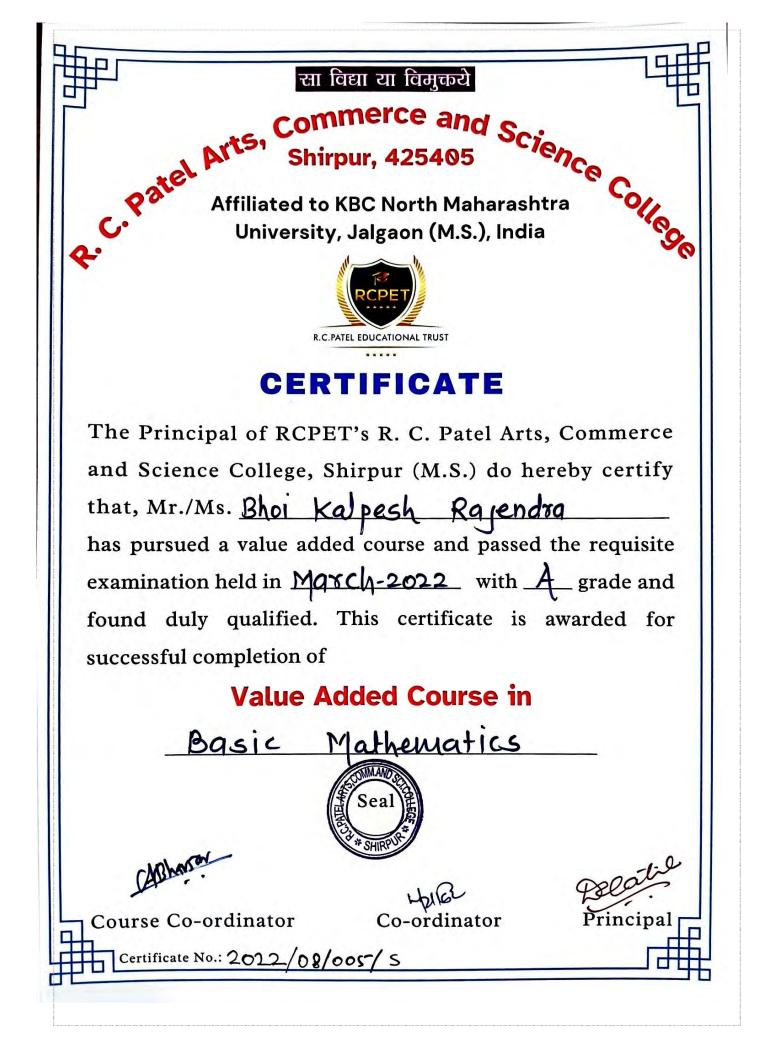

## STATEMENTS OF MARKS

Value Added Course in- Basic of Basic Instruments

Examination Held in- March-2022

Student Name: Shaikh Aslam Farooq

College Name: R.C.Patel Arts Commerce and Science College, Shirpur

Seat Number: VAC 25-005

| Paper<br>Code | Paper Name               | AM | Marks<br>(Max.) | Marks<br>Obtained |
|---------------|--------------------------|----|-----------------|-------------------|
| ELC-01        | <b>Basic Instruments</b> | ТН | 50              | 42                |
| ELC-01        | Experiments              | PR | 50              | 48                |