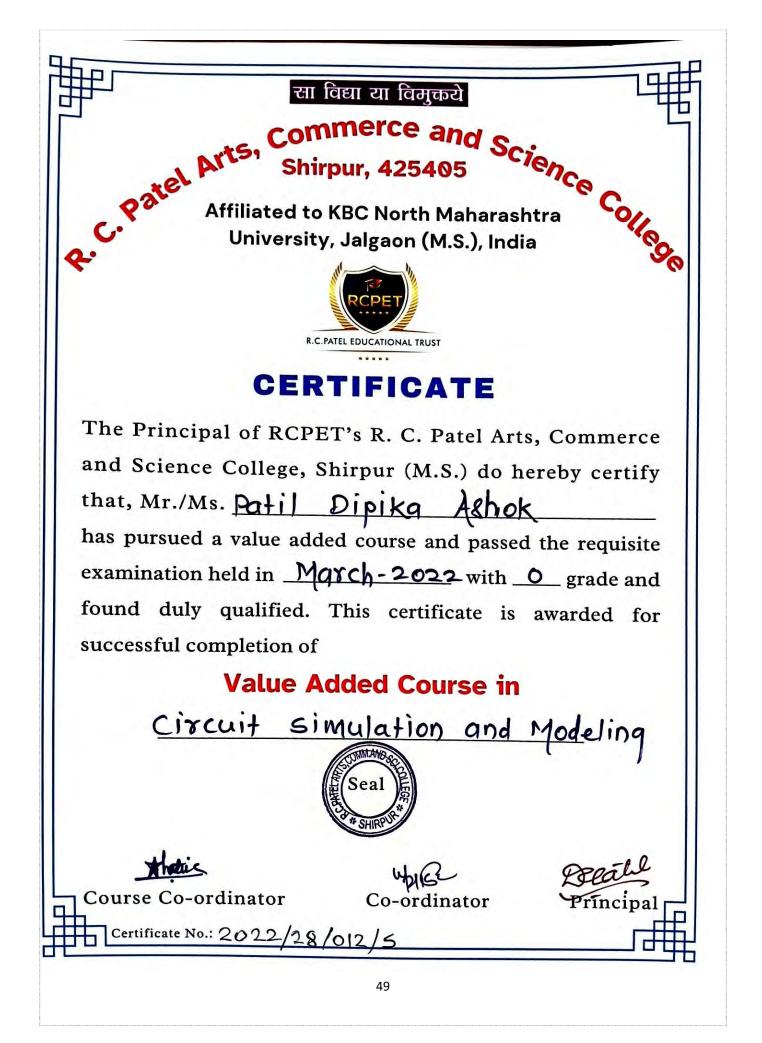

## STATEMENTS OF MARKS

Value Added Course in- Basic of Basic Instruments

Examination Held in- March-2022

Student Name: Shaikh Aslam Farooq

College Name: R.C.Patel Arts Commerce and Science College, Shirpur

Seat Number: VAC 25-005

| Paper<br>Code | Paper Name               | AM | Marks<br>(Max.) | Marks<br>Obtained |
|---------------|--------------------------|----|-----------------|-------------------|
| ELC-01        | <b>Basic Instruments</b> | ТН | 50              | 42                |
| ELC-01        | Experiments              | PR | 50              | 48                |

| Co-ordinator                    |
|---------------------------------|
| NE CO-OTUMATOR                  |
| R: Result Reserved, TH: Theory, |
| R                               |