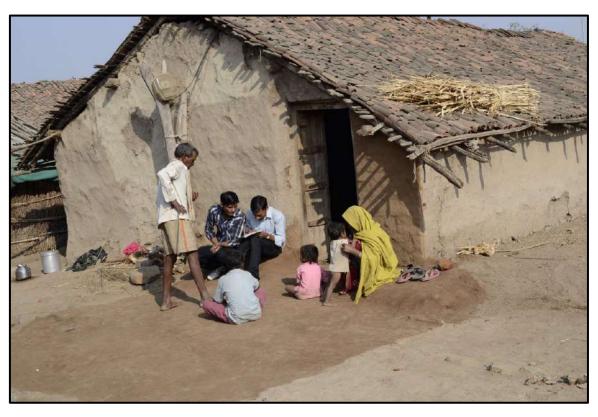

#### **Preservation and Development Event Report**

Through the initiative of R.C. Patel Arts, Commerce, and Science College, Shirpur, a program was organized where individuals from the village were invited to discuss and collect Ahirani words, directly engaging with relevant people at their homes. During this event, Prof. R.S. Pawar, Prof. Anita More, and Prof. Vandana Patil accompanied their students, conducting discussions and collecting Ahirani words.

**Date:** 20/12/2022

Location: Balaji Nagar, Shirpur

Dr.R.S.Pawar

R. C. Patel Educational Trust's

Dr. D. R. Patil

PRINCIPAL
R. C. Patel Educational Trust's
R. C. Patel Arts, Commerce and Science College
Shirpur, Dist.-Dhule (M.S.) 425405