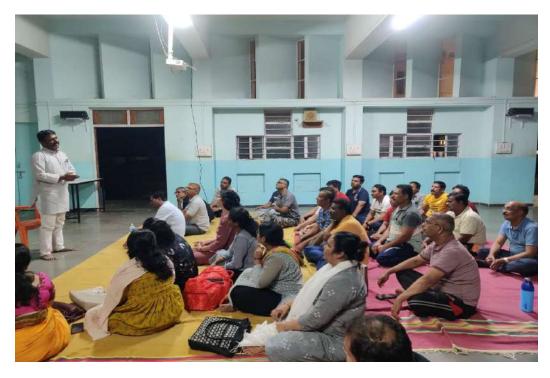

#### Ahirani Dialect in Kitchen: A Lecture by Ms. Meena Mane

On December 10, 2022, a program titled "Ahirani Language Preservation and Development" was held at the Seminar Hall. Mrs. Minabai Mane provided guidance on how Ahirani words are used in marriage, agriculture, and daily life contexts, guiding students on their usage. Prof. Raju Pawar chaired the event, with cooperation from Ramakant Chaudhari. Poonam Koli welcomed the guests, and Nandini Hine expressed gratitude on behalf of the students.

Venue: Seminar Hall

Date: 10th December 2022

Dr.R.S.Pawar

R. C. Patel Educational Trust's

Dr. D. R. Patil
PRINCIPAL
R. C. Patel Educational Trust's
R. C. Patel Arts, Commerce and Science College
Shirpur, Dist.-Dhule (M.S.) 425405