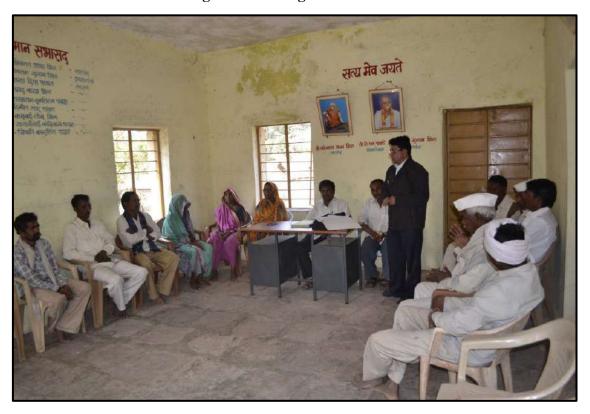

#### **Preservation and Development Event Report**

Through the initiative of R.C. Patel Arts, Commerce, and Science College, Shirpur, a program was organized where individuals from the village were invited to discuss and collect Ahirani words, directly engaging with relevant people at their homes. During this event, Prof. R.S. Pawar, Prof. Anita More, and Prof. Vandana Patil accompanied their students, conducting discussions and collecting Ahirani words.

**Date:** 20/12/2022

Location: Balaji Nagar, Shirpur

Dr.R.S.Pawar

R. C. Patel Educational Trust's

Dr. D. R. Patil

PRINCIPAL
R. C. Patel Educational Trust's
R. C. Patel Arts, Commerce and Science College
Shirpur, Dist.-Dhule (M.S.) 425405

## Visit to Ahirani Speaking Folk