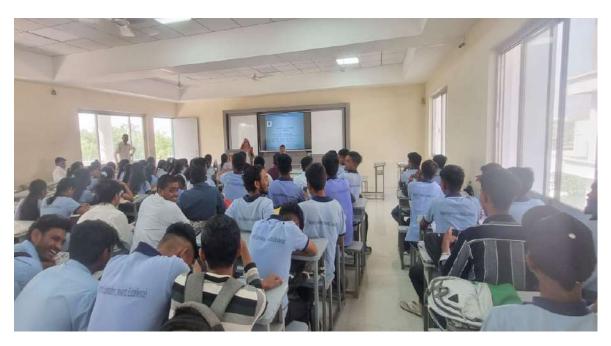

#### Ahirani Language Preservation and Development

On April 3, 2024, a program titled "Ahirani Language Preservation and Development" was held at the Seminar Hall. Mrs. Lata Tai Bhosale was present to guide on "Ahirani Songs from Wedding Ceremonies" and also sang a song herself. The event was chaired by Prof. Raju Pawar, with cooperation from Ramakant Chaudhari. Pariniti More welcomed the guests, and Sarika Rajput expressed gratitude.

Venue: Seminar Hall

Date: 3rd April 2024

Coordinator

Dr.R.S.Pawar

R. C. Patet Educational Trust's

Dr. D. R. Patil
PRINCIPAL
R. C. Patel Educational Trust's
R. C. Patel Arts, Commerce and Science College
Shirpur, Dist.-Dhule (M.S.) 425405