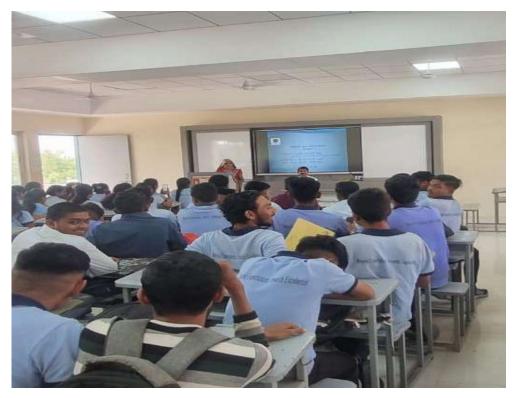

#### Ahirani Language Preservation and Development

On April 3, 2024, a program titled "Ahirani Language Preservation and Development" was held at the Seminar Hall. Mrs. Lata Tai Bhosale was present to guide on "Ahirani Songs from Wedding Ceremonies" and also sang a song herself. The event was chaired by Prof. Raju Pawar, with cooperation from Ramakant Chaudhari. Pariniti More welcomed the guests, and Sarika Rajput expressed gratitude.

Venue: Seminar Hall

Date: 3rd April 2024

Coordinator

Dr.R.S.Pawar

R. C. Patet Educational Trust's

Dr. D. R. Patil
PRINCIPAL
R. C. Patel Educational Trust's
R. C. Patel Arts, Commerce and Science College
Shirpur, Dist.-Dhule (M.S.) 425405