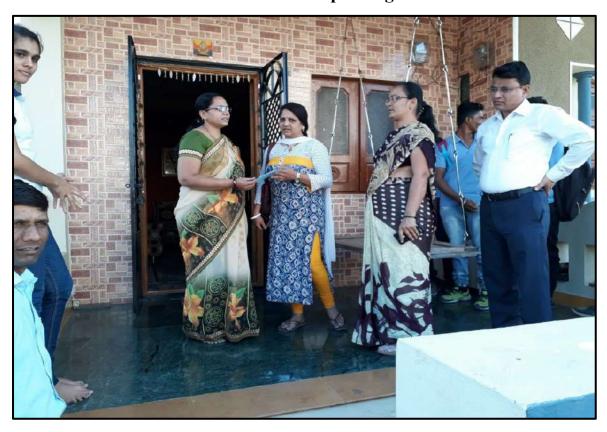

#### **Preservation and Development Event Report**

Through the initiative of R.C. Patel Arts, Commerce, and Science College, Shirpur, a program was organized where individuals from the village were invited to discuss and collect Ahirani words, directly engaging with relevant people at their homes. During this event, Prof. R.S. Pawar, Prof. Anita More, and Prof. Vandana Patil accompanied their students, conducting discussions and collecting Ahirani words.

**Date:** 20/12/2022

Location: Balaji Nagar, Shirpur

Dr.R.S.Pawar

R. C. Patel Educational Trust's

Dr. D. R. Patil

PRINCIPAL
R. C. Patel Educational Trust's
R. C. Patel Arts, Commerce and Science College
Shirpur, Dist.-Dhule (M.S.) 425405

## Visit to Ahirani Speaking Folk