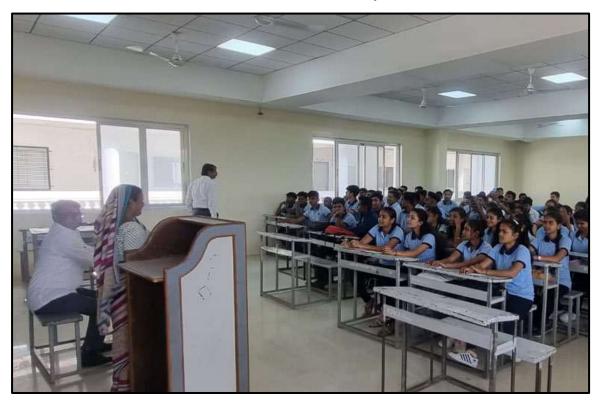

#### Ahirani Dialect in Kitchen: A Lecture by Ms. Meena Mane

On December 10, 2022, a program titled "Ahirani Language Preservation and Development" was held at the Seminar Hall. Mrs. Minabai Mane provided guidance on how Ahirani words are used in marriage, agriculture, and daily life contexts, guiding students on their usage. Prof. Raju Pawar chaired the event, with cooperation from Ramakant Chaudhari. Poonam Koli welcomed the guests, and Nandini Hine expressed gratitude on behalf of the students.

Venue: Seminar Hall

Date: 10th December 2022

Dr.R.S.Pawar

R. C. Patel Educational Trust's

Dr. D. R. Patil
PRINCIPAL
R. C. Patel Educational Trust's
R. C. Patel Arts, Commerce and Science College
Shirpur, Dist.-Dhule (M.S.) 425405