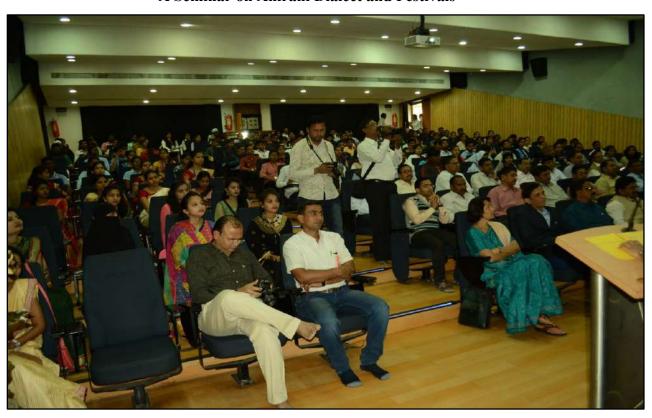

#### Ahirani Language Preservation and Development

On April 3, 2024, a program titled "Ahirani Language Preservation and Development" was held at the Seminar Hall. Mrs. Lata Tai Bhosale was present to guide on "Ahirani Songs from Wedding Ceremonies" and also sang a song herself. The event was chaired by Prof. Raju Pawar, with cooperation from Ramakant Chaudhari. Pariniti More welcomed the guests, and Sarika Rajput expressed gratitude.

Venue: Seminar Hall

Date: 3rd April 2024

Coordinator

Dr.R.S.Pawar

R. C. Patet Educational Trust's

Dr. D. R. Patil
PRINCIPAL
R. C. Patel Educational Trust's
R. C. Patel Arts, Commerce and Science College
Shirpur, Dist.-Dhule (M.S.) 425405