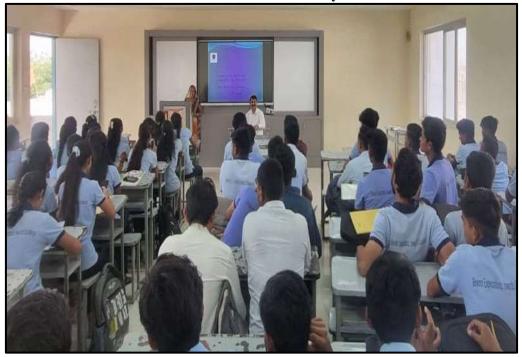

## R. C. Patel Arts, Commerce and Science College, Shirpur Ahirani Dialect in Kitchen: A Lecture by Ms. Meena Mane

#### Ahirani Dialect in Kitchen: A Lecture by Ms. Meena Mane

On December 10, 2022, a program titled "Ahirani Language Preservation and Development" was held at the Seminar Hall. Mrs. Minabai Mane provided guidance on how Ahirani words are used in marriage, agriculture, and daily life contexts, guiding students on their usage. Prof. Raju Pawar chaired the event, with cooperation from Ramakant Chaudhari. Poonam Koli welcomed the guests, and Nandini Hine expressed gratitude on behalf of the students.

Venue: Seminar Hall

Date: 10th December 2022

Dr.R.S.Pawar

R. C. Patel Educational Trust's

Dr. D. R. Patil
PRINCIPAL
R. C. Patel Educational Trust's
R. C. Patel Arts, Commerce and Science College
Shirpur, Dist.-Dhule (M.S.) 425405