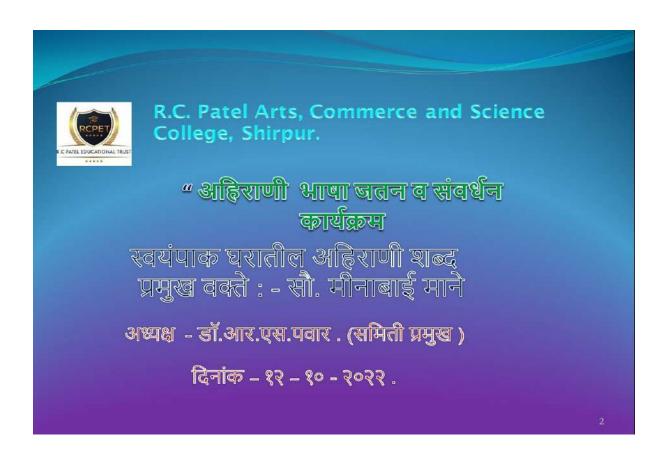

## R. C. Patel Arts, Commerce and Science College, Shirpur Ahirani Dialect in Kitchen: A Lecture by Ms. Meena Mane

#### Ahirani Dialect in Kitchen: A Lecture by Ms. Meena Mane

On December 10, 2022, a program titled "Ahirani Language Preservation and Development" was held at the Seminar Hall. Mrs. Minabai Mane provided guidance on how Ahirani words are used in marriage, agriculture, and daily life contexts, guiding students on their usage. Prof. Raju Pawar chaired the event, with cooperation from Ramakant Chaudhari. Poonam Koli welcomed the guests, and Nandini Hine expressed gratitude on behalf of the students.

Venue: Seminar Hall

Date: 10th December 2022

Dr.R.S.Pawar

R. C. Patel Educational Trust's

Dr. D. R. Patil
PRINCIPAL
R. C. Patel Educational Trust's
R. C. Patel Arts, Commerce and Science College
Shirpur, Dist.-Dhule (M.S.) 425405