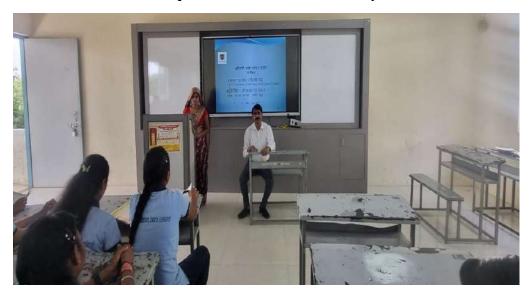

#### Ahirani Language Preservation and Development

On April 3, 2024, a program titled "Ahirani Language Preservation and Development" was held at the Seminar Hall. Mrs. Lata Tai Bhosale was present to guide on "Ahirani Songs from Wedding Ceremonies" and also sang a song herself. The event was chaired by Prof. Raju Pawar, with cooperation from Ramakant Chaudhari. Pariniti More welcomed the guests, and Sarika Rajput expressed gratitude.

Venue: Seminar Hall

Date: 3rd April 2024

Coordinator

Dr.R.S.Pawar

R. C. Patet Educational Trust's

Dr. D. R. Patil
PRINCIPAL
R. C. Patel Educational Trust's
R. C. Patel Arts, Commerce and Science College
Shirpur, Dist.-Dhule (M.S.) 425405