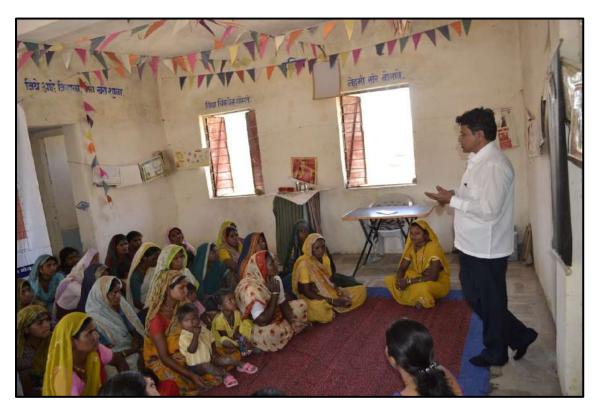

#### **Preservation and Development Event Report**

Through the initiative of R.C. Patel Arts, Commerce, and Science College, Shirpur, a program was organized where individuals from the village were invited to discuss and collect Ahirani words, directly engaging with relevant people at their homes. During this event, Prof. R.S. Pawar, Prof. Anita More, and Prof. Vandana Patil accompanied their students, conducting discussions and collecting Ahirani words.

**Date:** 20/12/2022

Location: Balaji Nagar, Shirpur

Dr.R.S.Pawar

R. C. Patel Educational Trust's

Dr. D. R. Patil

PRINCIPAL
R. C. Patel Educational Trust's
R. C. Patel Arts, Commerce and Science College
Shirpur, Dist.-Dhule (M.S.) 425405

## Visit to Ahirani Speaking Folk