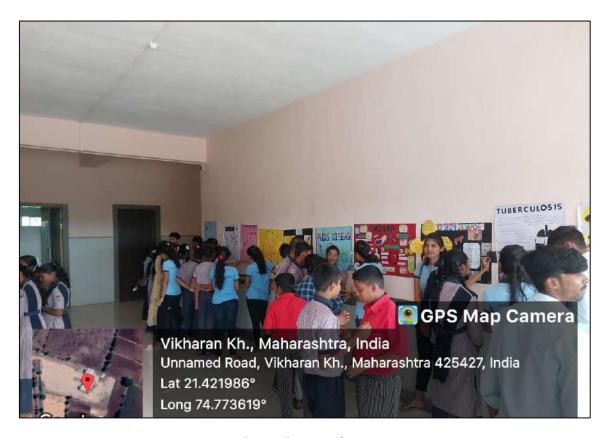

#### **Brief of the Program:**

Every year, The Department of Microbiology and Biotechnology organizes Blood group **Detection and Hygiene Awareness camp** on 06<sup>th</sup> August. But this year, due to some technical issues, the program was organized on 12th August 2022. The program started with Inauguration of the program by Dr. Kailas Patil, Head Master, R. C. Patel Madhyamik Ashram Shala, Nimzari Tal - Shirpur Dist - Dhule. The post inauguration programs included the detection of blood by Students of M. Sc. (Microbiology and Biotechnology) which ended in detection of Blood-group of 381 students from Primary and Secondary school. Many of them were unaware of their Blood Group, for which our students provided them with coupons mentioned with their Blood group and BMI. Simultaneously, our students from B. Sc (Microbiology and Biotechnology) arranged their posters and presented various general health issues which are faced in tribal areas. The program took a break at 01:20 PM for lunch,

Blood group detection by Students of M. Sc.

B. Sc. Students explaining about Hygiene awareness to young school students

Poster presentation

Poster Presentation

Lunch break

Outcomes of the activity: List of the Benificiaries