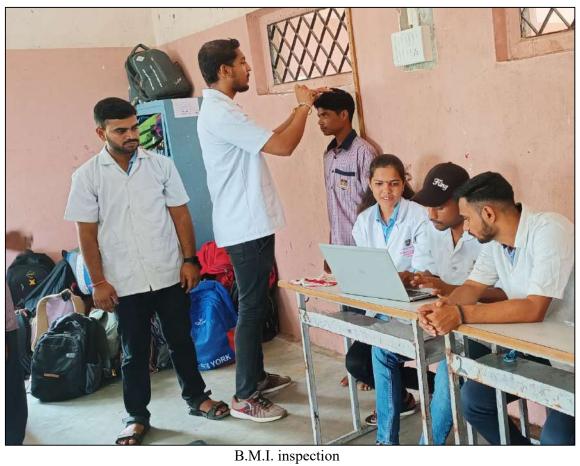

#### **Brief of the Program:**

Every year, The Department of Microbiology and Biotechnology organizes Blood group **Detection and Hygiene Awareness camp** on 06<sup>th</sup> August. But this year, due to some technical issues, the program was organized on 12th August 2022. The program started with Inauguration of the program by Dr. Kailas Patil, Head Master, R. C. Patel Madhyamik Ashram Shala, Nimzari Tal - Shirpur Dist - Dhule. The post inauguration programs included the detection of blood by Students of M. Sc. (Microbiology and Biotechnology) which ended in detection of Blood-group of 381 students from Primary and Secondary school. Many of them were unaware of their Blood Group, for which our students provided them with coupons mentioned with their Blood group and BMI. Simultaneously, our students from B. Sc (Microbiology and Biotechnology) arranged their posters and presented various general health issues which are faced in tribal areas. The program took a break at 01:20 PM for lunch,