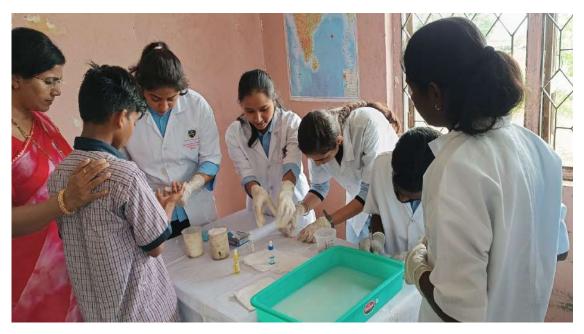

#### **Brief of the Program:**

Every year, The Department of Microbiology and Biotechnology organizes Blood group **Detection and Hygiene Awareness camp** on 06<sup>th</sup> August. But this year, due to some technical issues, the program was organized on 12th August 2022. The program started with Inauguration of the program by Dr. Kailas Patil, Head Master, R. C. Patel Madhyamik Ashram Shala, Nimzari Tal - Shirpur Dist - Dhule. The post inauguration programs included the detection of blood by Students of M. Sc. (Microbiology and Biotechnology) which ended in detection of Blood-group of 381 students from Primary and Secondary school. Many of them were unaware of their Blood Group, for which our students provided them with coupons mentioned with their Blood group and BMI. Simultaneously, our students from B. Sc (Microbiology and Biotechnology) arranged their posters and presented various general health issues which are faced in tribal areas. The program took a break at 01:20 PM for lunch,

# **Some Glimpse of the program:**

Inauguration of the program by Dr. Kailas Patil, HM, R. C. Patel Ashramshala, Nimzari

Saraswati Poojan

Hon'ble Vice Principal, R. C. Patel ACS College, Shirpur

Blood group detection by Students of M. Sc.

Blood group detection by Students of M. Sc.

B. Sc. Students explaining about Hygiene awareness to young school students

Poster presentation

Poster Presentation

Lunch break

Outcomes of the activity: List of the Benificiaries