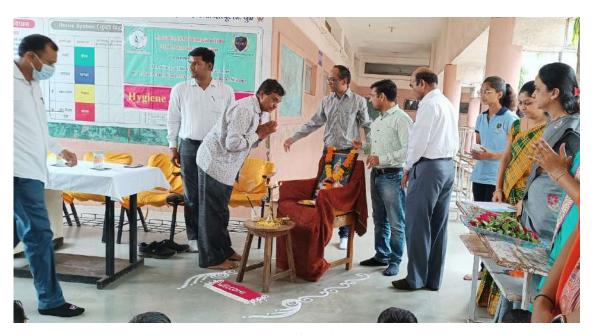

#### **Brief of the Program:**

Every year, The Department of Microbiology and Biotechnology organizes Blood group **Detection and Hygiene Awareness camp** on 06<sup>th</sup> August. But this year, due to some technical issues, the program was organized on 12th August 2022. The program started with Inauguration of the program by Dr. Kailas Patil, Head Master, R. C. Patel Madhyamik Ashram Shala, Nimzari Tal - Shirpur Dist - Dhule. The post inauguration programs included the detection of blood by Students of M. Sc. (Microbiology and Biotechnology) which ended in detection of Blood-group of 381 students from Primary and Secondary school. Many of them were unaware of their Blood Group, for which our students provided them with coupons mentioned with their Blood group and BMI. Simultaneously, our students from B. Sc (Microbiology and Biotechnology) arranged their posters and presented various general health issues which are faced in tribal areas. The program took a break at 01:20 PM for lunch,

# **Some Glimpse of the program:**

Inauguration of the program by Dr. Kailas Patil, HM, R. C. Patel Ashramshala, Nimzari

Saraswati Poojan

Hon'ble Vice Principal, R. C. Patel ACS College, Shirpur

Blood group detection by Students of M. Sc.