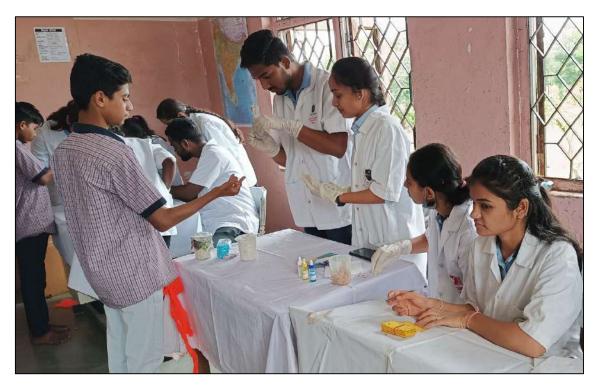

#### **Brief of the Program:**

Every year, The Department of Microbiology and Biotechnology organizes Blood group **Detection and Hygiene Awareness camp** on 06<sup>th</sup> August. But this year, due to some technical issues, the program was organized on 12th August 2022. The program started with Inauguration of the program by Dr. Kailas Patil, Head Master, R. C. Patel Madhyamik Ashram Shala, Nimzari Tal - Shirpur Dist - Dhule. The post inauguration programs included the detection of blood by Students of M. Sc. (Microbiology and Biotechnology) which ended in detection of Blood-group of 381 students from Primary and Secondary school. Many of them were unaware of their Blood Group, for which our students provided them with coupons mentioned with their Blood group and BMI. Simultaneously, our students from B. Sc (Microbiology and Biotechnology) arranged their posters and presented various general health issues which are faced in tribal areas. The program took a break at 01:20 PM for lunch,

# **Some Glimpse of the program:**

Inauguration of the program by Dr. Kailas Patil, HM, R. C. Patel Ashramshala, Nimzari

Saraswati Poojan

Hon'ble Vice Principal, R. C. Patel ACS College, Shirpur

Blood group detection by Students of M. Sc.

Blood group detection by Students of M. Sc.

B. Sc. Students explaining about Hygiene awareness to young school students

Poster presentation

Poster Presentation

Lunch break

Outcomes of the activity: List of the Benificiaries