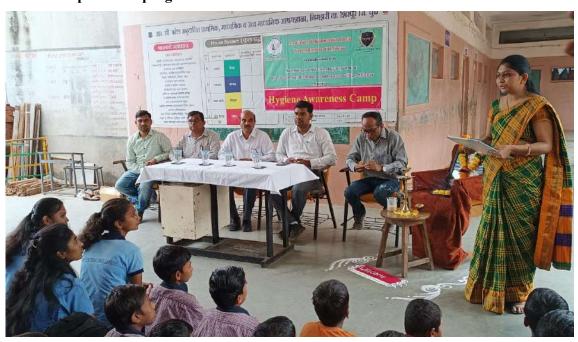

#### **Brief of the Program:**

Every year, The Department of Microbiology and Biotechnology organizes Blood group **Detection and Hygiene Awareness camp** on 06<sup>th</sup> August. But this year, due to some technical issues, the program was organized on 12th August 2022. The program started with Inauguration of the program by Dr. Kailas Patil, Head Master, R. C. Patel Madhyamik Ashram Shala, Nimzari Tal - Shirpur Dist - Dhule. The post inauguration programs included the detection of blood by Students of M. Sc. (Microbiology and Biotechnology) which ended in detection of Blood-group of 381 students from Primary and Secondary school. Many of them were unaware of their Blood Group, for which our students provided them with coupons mentioned with their Blood group and BMI. Simultaneously, our students from B. Sc (Microbiology and Biotechnology) arranged their posters and presented various general health issues which are faced in tribal areas. The program took a break at 01:20 PM for lunch,

# **Some Glimpse of the program:**

Inauguration of the program by Dr. Kailas Patil, HM, R. C. Patel Ashramshala, Nimzari

Saraswati Poojan

Hon'ble Vice Principal, R. C. Patel ACS College, Shirpur

Blood group detection by Students of M. Sc.