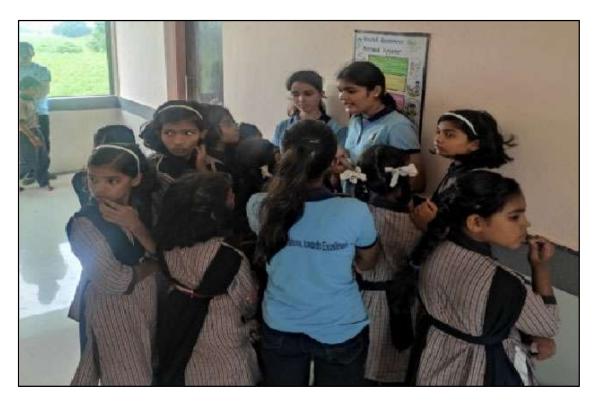

# **Some Glimpse of the program:**

Inauguration of the program by Dr. Kailas Patil, HM, R. C. Patel Ashramshala, Nimzari

Saraswati Poojan

Hon'ble Vice Principal, R. C. Patel ACS College, Shirpur

Blood group detection by Students of M. Sc.

Blood group detection by Students of M. Sc.

B. Sc. Students explaining about Hygiene awareness to young school students

Poster presentation

Poster Presentation

Lunch break

Outcomes of the activity: List of the Benificiaries