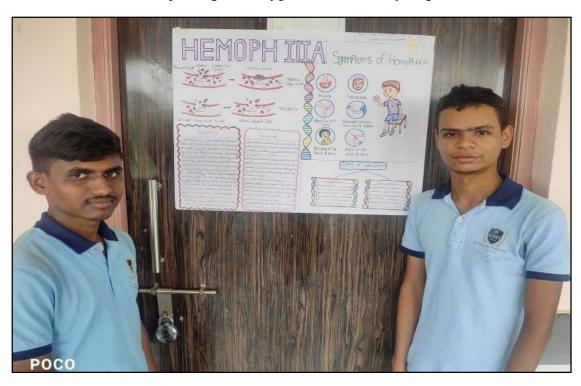

Activities: Students from M.Sc. with the help of some faculty members conducted blood tests to determine the blood groups of students and other members from the tribal area. This information is crucial for emergency medical situations and can also help in promoting blood donation. Students of B. Sc. prepared and presented posters. Other students presented a Street Play in local language for Hygiene awareness.

#### **Brief of the Program:**

Every year, The Department of Microbiology and Biotechnology organizes Blood group **Detection and Hygiene Awareness camp** on 06<sup>th</sup> August. But this year, due to some technical issues, the program was organized on 12th August 2022. The program started with Inauguration of the program by Dr. Kailas Patil, Head Master, R. C. Patel Madhyamik Ashram Shala, Nimzari Tal - Shirpur Dist - Dhule. The post inauguration programs included the detection of blood by Students of M. Sc. (Microbiology and Biotechnology) which ended in detection of Blood-group of 381 students from Primary and Secondary school. Many of them were unaware of their Blood Group, for which our students provided them with coupons mentioned with their Blood group and BMI. Simultaneously, our students from B. Sc (Microbiology and Biotechnology) arranged their posters and presented various general health issues which are faced in tribal areas. The program took a break at 01:20 PM for lunch,