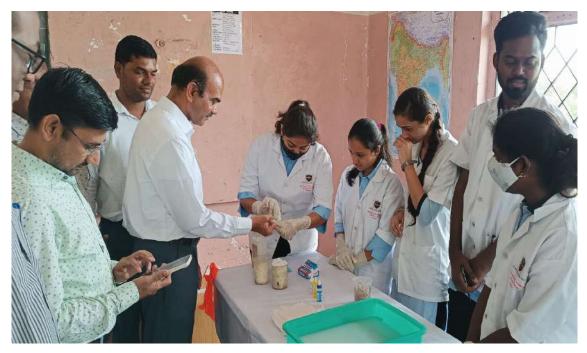

#### **Brief of the Program:**

Every year, The Department of Microbiology and Biotechnology organizes Blood group **Detection and Hygiene Awareness camp** on 06<sup>th</sup> August. But this year, due to some technical issues, the program was organized on 12th August 2022. The program started with Inauguration of the program by Dr. Kailas Patil, Head Master, R. C. Patel Madhyamik Ashram Shala, Nimzari Tal - Shirpur Dist - Dhule. The post inauguration programs included the detection of blood by Students of M. Sc. (Microbiology and Biotechnology) which ended in detection of Blood-group of 381 students from Primary and Secondary school. Many of them were unaware of their Blood Group, for which our students provided them with coupons mentioned with their Blood group and BMI. Simultaneously, our students from B. Sc (Microbiology and Biotechnology) arranged their posters and presented various general health issues which are faced in tribal areas. The program took a break at 01:20 PM for lunch,

# **Some Glimpse of the program:**

Inauguration of the program by Dr. Kailas Patil, HM, R. C. Patel Ashramshala, Nimzari

Saraswati Poojan

Hon'ble Vice Principal, R. C. Patel ACS College, Shirpur

Blood group detection by Students of M. Sc.

Blood group detection by Students of M. Sc.

B. Sc. Students explaining about Hygiene awareness to young school students

Poster presentation

Poster Presentation

Lunch break

Outcomes of the activity: List of the Benificiaries