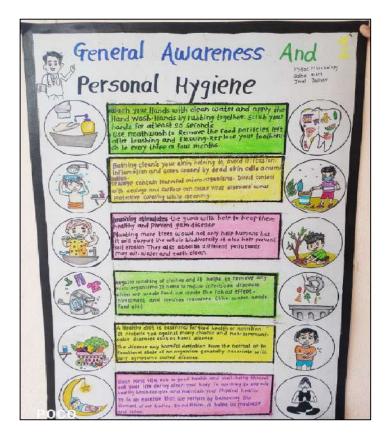

Appreciation by Local newspaper (प्ण्य नगरी)

Poster prepared by students on Personal Hygiene

Poster prepared by students on Personal Hygiene