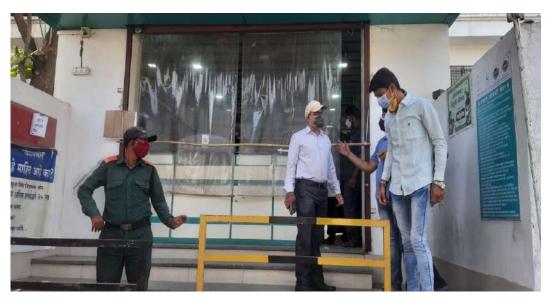

# **Some Glimpse of the program:**

Distribution of Remedesivir in nearby Medical store

Inside image of the medical store showing prescriptions needed for distribution

Faculty members helping in implementation of Social distancing