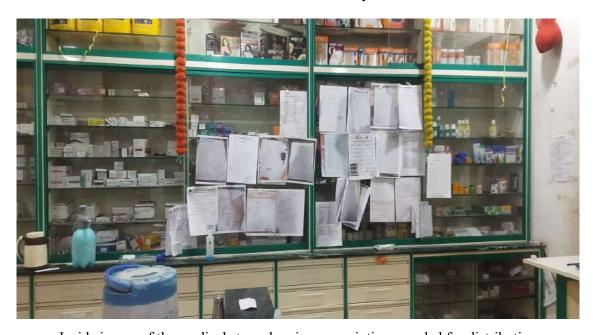

# **Some Glimpse of the program:**

Distribution of Remedesivir in nearby Medical store

Inside image of the medical store showing prescriptions needed for distribution

Faculty members helping in implementation of Social distancing