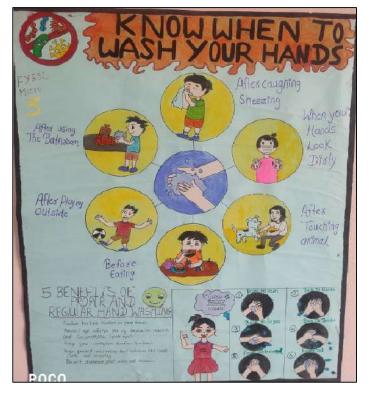

Appreciation by Local newspaper (प्ण्य नगरी)

Poster prepared by students on Personal Hygiene

Poster prepared by students on Personal Hygiene