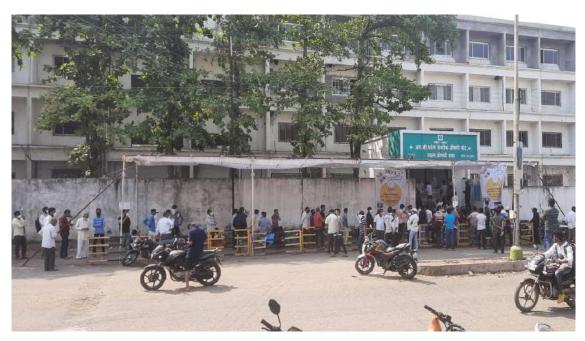

#### Distribution of COVID Protection kit for students

R. C. Patel Educational Trust's

#### COVID-19 Protection Kit Distribution Program

During the COVID-19 pandemic, our college organized a comprehensive program aimed at ensuring the safety and well-being of our students. Recognizing the importance of proper protective measures, we distributed COVID-19 protection kits to all students. The kits included essential items such as masks, hand sanitizers, and hand gloves

#### 2. Distribution:

- Kits were distributed at designated points around the campus, ensuring easy access for all students.
- o Efforts were made to reach every student, including those in remote learning situations, by organizing distribution drives and using postal services where necessary.