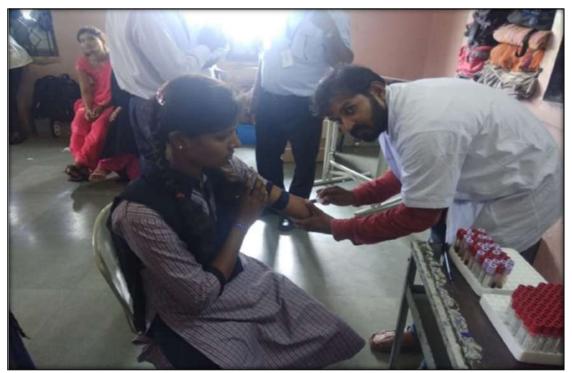

#### **Brief of the Program:**

Like every year, The Department of Microbiology and Biotechnology organized **Blood group Detection and Hygiene Awareness camp,** on 06<sup>th</sup> August 2018. This year, the program was successfully completed at Government Secondary Ashram School, Lauki Tal-Shirpur Dist - Dhule. The program started with Inauguration of the program by Hon'ble Vice Principal, R. C. Patel Arts, Commerce and Science College, Shirpur. The post inauguration programs included the detection of blood by Students of M. Sc. (Microbiology and Biotechnology) which ended in detection of Blood-group of 202 students from Primary and Secondary school. Many of them were unaware of their Blood Group, for which our students provided them with coupons mentioned with their Blood group and BMI. Simultaneously, our students from B. Sc (Microbiology and Biotechnology) arranged their posters and presented various general health issues which are faced in tribal areas. The program took a break at 01:20 PM for lunch, after which it resumed again. At last, students presented a Street play (पथनाट्य) for the village folks and students. The street play is available on College YouTube channel (<u>https://youtu.be/ZUXOKrG8ULk?si=UuYxCHxLaejbr0uz</u>). The President of the village Lauki, Tal. Shirpur, Dist. Dhule (सरपंच) thanked the Principal, Head, Faculties and Students of Department of Microbiology and Biotechnology, R. C. Patel Arts, Commerce and Science College, Shirpur for their efforts for the success of this program. More details of the program can be seen on website.

Poster presentation by the students of B. Sc.

Poster prepared by student from F. Y. B. Sc

Poster prepared by F. Y. B. Sc. student

Student from M. Sc. pricking blood for pathological test

Student from M. Sc. pricking blood for Blood group detection

Students following Standard protocols while performing practice

Health personal of Lauki village interacting with students of M. Sc.

| 10/08/2<br>B | lood group Detection of C            | Disease | 2018/11<br>Awgre | 11   |
|--------------|--------------------------------------|---------|------------------|------|
| SY.NO.       | Nome                                 |         | BMT              | 1    |
| 3 100        | Frank in the Side of a Dr. 200 - 100 | group   | 1 action         | 1.14 |
|              | The March of March March March       |         | Con March        | 1    |
| 1.           | Mangling M. Pawara                   | AT      | and a            | 1    |
| 2.           | Sunil Santash Pawaza                 | ABT     | 411.00           |      |
| 3.           | Mangesh Rajendes Paulaza             | At      | 18 14            |      |
| 4.           | Badal Bajiras Pausaza                | ot      | 1.11             | - i  |
| 5.1          | Pravis Rapit Pawasa                  | 87      | in 18            | 1    |
| 6.           | Hitesh Dipesh Pawaza                 | 87      |                  |      |
| <b>I</b> .   | Avinash jagan Primaza                | oti     | 1 . 18           | ~    |
| 8.           | Subit Makdia Powaza                  | Ati     | in the           | 1    |
| 9.           | Kiran Valant Prouvated               |         | W BA             |      |
| 10           |                                      | At      | 1.88             |      |
| 11           |                                      | AF      |                  |      |
| 12           | Eshward tomichand Pawara             |         | 12.11            |      |
| 13           | Jivan Suraphsing Pourse              |         | and the          | -    |
| 14           | Vivek Ashak Pounded                  | B+      | W. Contractor    |      |
| 15           | Rutik Robicley Pawara                |         |                  |      |
| 16           | Nilesh D. Pawarg                     |         | 1                |      |
| 17           | Nilesh Jawshing Pawarag              |         | 1.430            |      |
| 18           | Ackash Jagdish Partica               | ott     | ×                |      |
| 19           | Prem Jitendea Paurina                | AB+     | les 1            |      |
| 20           | Bhagyshri B. Pawara                  |         |                  | ť.   |
| 21           | Khushi Sukhalal Pausarea             | . At    |                  |      |
| 22           |                                      | 6+      |                  |      |
| 23           | Chandan' D. Paulaga                  |         | Same C.          |      |
| 24           | Bhasti Nitusingh Paumaa              | 67      | 1. 1             |      |
| 25           | Roshoi Baburgo Pawaza                | Att     |                  |      |
| 26 /         | Jagruti S. Ahize                     | Btve    | 100              |      |
| 27           | Saniya vijay Pawara                  | ot      |                  |      |
| 28           | Rospoi Sunil Pawara                  | Ag+     | 1000             |      |
| 29           | Ravina garianan Pawar                | 0+      | 1.5              |      |
| 30           | Radbika Bhimshing Pawage             | 0+      | 1                |      |
| 311          | Soniya Darashing Paware              | A*      | A STATE          |      |
| 32           | Asmita sunital Pawara                | B+      | a state          |      |
|              | toling the part of the second        |         | A MEL            |      |