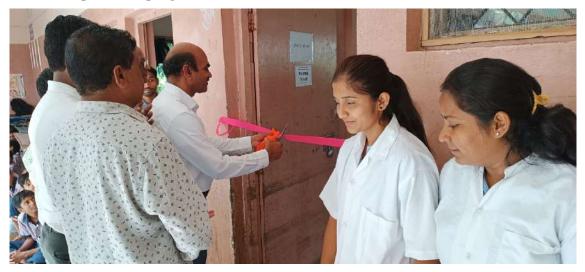

#### **Brief of the Program:**

Like every year, The Department of Microbiology and Biotechnology organized **Blood group Detection and Hygiene Awareness camp,** on 06<sup>th</sup> August 2018. This year, the program was successfully completed at Government Secondary Ashram School, Lauki Tal-Shirpur Dist - Dhule. The program started with Inauguration of the program by Hon'ble Vice Principal, R. C. Patel Arts, Commerce and Science College, Shirpur. The post inauguration programs included the detection of blood by Students of M. Sc. (Microbiology and Biotechnology) which ended in detection of Blood-group of 202 students from Primary and Secondary school. Many of them were unaware of their Blood Group, for which our students provided them with coupons mentioned with their Blood group and BMI. Simultaneously, our students from B. Sc (Microbiology and Biotechnology) arranged their posters and presented various general health issues which are faced in tribal areas. The program took a break at 01:20 PM for lunch, after which it resumed again. At last, students presented a Street play (पथनाट्य) for the village folks and students. The street play is available on College YouTube channel (<u>https://youtu.be/ZUXOKrG8ULk?si=UuYxCHxLaejbr0uz</u>). The President of the village Lauki, Tal. Shirpur, Dist. Dhule (सरपंच) thanked the Principal, Head, Faculties and Students of Department of Microbiology and Biotechnology, R. C. Patel Arts, Commerce and Science College, Shirpur for their efforts for the success of this program. More details of the program can be seen on website.

**Dr. Sandip P. Patil** Head, Department of Microbiology

**Dr. Ravindra H. Patil** Head, Department of Biotechnology

Some Glimpse of the program:

Inauguration of the program by Hon'ble Vice Principal, R. C. Patel A. C. S. College, Shirpur