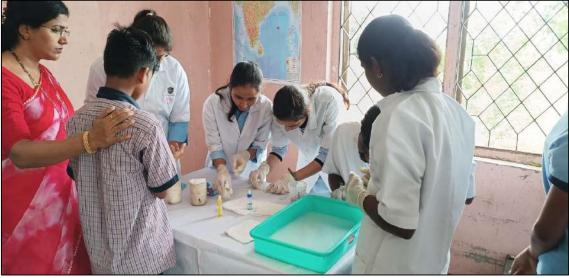

Poster presentation by the students of B. Sc.

Poster prepared by student from F. Y. B. Sc

Poster prepared by F. Y. B. Sc. student

Student from M. Sc. pricking blood for pathological test

Student from M. Sc. pricking blood for Blood group detection

Students following Standard protocols while performing practice

Health personal of Lauki village interacting with students of M. Sc.

| 10/08/2<br>B | lood group Detection of C            | Disease | 2018/11<br>Awgre | 11   |
|--------------|--------------------------------------|---------|------------------|------|
| SY.NO.       | Nome                                 |         | BMT              | 1    |
| 3 100        | Frank in the Side of a Dr. 200 - 100 | group   | 1 action         | 1.14 |
|              | The March of March March March       |         | Con March        | 1    |
| 1.           | Mangling M. Pawara                   | AT      | and a            | 1    |
| 2.           | Sunil Santash Pawaza                 | ABT     | 411.00           |      |
| 3.           | Mangesh Rajendes Paulaza             | At      | 18 14            |      |
| 4.           | Badal Bajiras Pausaza                | ot      | 1.11             | - i  |
| 5.1          | Pravis Rapit Pawasa                  | 87      | in 18            | 1    |
| 6.           | Hitesh Dipesh Pawaza                 | 87      |                  |      |
| <b>I</b> .   | Avinash jagan Primaza                | oti     | 1 . 18           | ~    |
| 8.           | Subit Makdia Powaza                  | Ati     | in the           | 1    |
| 9.           | Kiran Valant Prouvated               |         | W BA             |      |
| 10           |                                      | At      | 1.88             |      |
| 11           |                                      | AF      |                  |      |
| 12           | Eshward tomichand Pawara             |         | 12.11            |      |
| 13           | Jivan Suraphsing Pourse              |         | and the          | -    |
| 14           | Vivek Ashak Pounded                  | B+      | W. Contractor    |      |
| 15           | Rutik Robicley Pawara                |         |                  |      |
| 16           | Nilesh D. Pawarg                     |         | 1                |      |
| 17           | Nilesh Jawshing Pawarag              |         | 1.430            |      |
| 18           | Ackash Jagdish Partica               | ott     | ×                |      |
| 19           | Prem Jitendea Paurina                | AB+     | les 1            |      |
| 20           | Bhagyshri B. Pawara                  |         |                  | ť.   |
| 21           | Khushi Sukhalal Pausarea             | . At    |                  |      |
| 22           |                                      | 6+      |                  |      |
| 23           | Chandan' D. Paulaga                  |         | Same C.          |      |
| 24           | Bhasti Nitusingh Paumaa              | 67      | 1. 1             |      |
| 25           | Roshoi Baburgo Pawaza                | Att     |                  |      |
| 26 /         | Jagruti S. Ahize                     | Btve    | 100              |      |
| 27           | Saniya vijay Pawara                  | ot      |                  |      |
| 28           | Rospoi Sunil Pawara                  | Ag+     | 1000             |      |
| 29           | Ravina garianan Pawar                | 0+      | 1.5              |      |
| 30           | Radbika Bhimshing Pawage             | 0+      | 1                |      |
| 311          | Soniya Darashing Paware              | A*      | A STATE          |      |
| 32           | Asmita sunital Pawara                | B+      | a state          |      |
|              | toling the part of the second        |         | A MEL            |      |