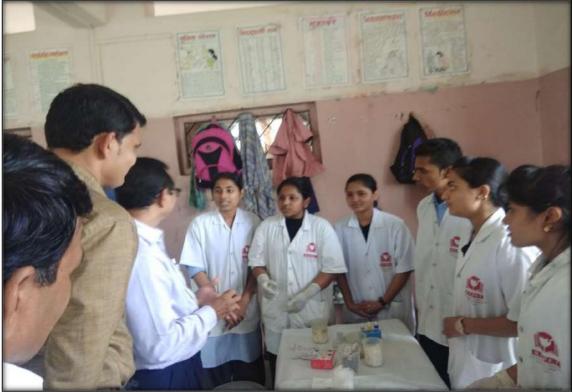

**Dr. Sandip P. Patil** Head, Department of Microbiology

**Dr. Ravindra H. Patil** Head, Department of Biotechnology

Some Glimpse of the program:

Inauguration of the program by Hon'ble Vice Principal, R. C. Patel A. C. S. College, Shirpur

Students following Standard protocols while performing practice

Health personal of Lauki village interacting with students of M. Sc.

| 10/08/2<br>B | lood group Detection of C            | Disease | 2018/11<br>Awgre | 11   |
|--------------|--------------------------------------|---------|------------------|------|
| SY.NO.       | Nome                                 |         | BMT              | 1    |
| 3 100        | Frank in the Side of a Dr. 200 - 100 | group   | 1 action         | 1.14 |
|              | The March of March March March       |         | Con March        | 1    |
| 1.           | Mangling M. Pawara                   | AT      | and a            | 1    |
| 2.           | Sunil Santash Pawaza                 | ABT     | 411.00           |      |
| 3.           | Mangesh Rajendes Paulaza             | At      | 18 14            |      |
| 4.           | Badal Bajiras Pausaza                | ot      | 1.11             | - i  |
| 5.1          | Pravis Rapit Pawasa                  | 87      | in 18            | 1    |
| 6.           | Hitesh Dipesh Pawaza                 | 87      |                  |      |
| <b>I</b> .   | Avinash jagan Primaza                | oti     | 1 . 18           | ~    |
| 8.           | Subit Makdia Powaza                  | Ati     | in the           | 1    |
| 9.           | Kiran Valant Prouvated               |         | W BA             |      |
| 10           |                                      | At      | 1.88             |      |
| 11           |                                      | AF      |                  |      |
| 12           | Eshward tomichand Pawara             |         | 12.11            |      |
| 13           | Jivan Suraphsing Pourse              |         | and the          | -    |
| 14           | Vivek Ashak Pounded                  | B+      | W. Contractor    |      |
| 15           | Rutik Robicley Pawara                |         |                  |      |
| 16           | Nilesh D. Pawarg                     |         | 1                |      |
| 17           | Nilesh Jawshing Pawarag              |         | 1.430            |      |
| 18           | Ackash Jagdish Partica               | ott     | ×                |      |
| 19           | Prem Jitendea Paurina                | AB+     | les 1            |      |
| 20           | Bhagyshri B. Pawara                  |         |                  | ť.   |
| 21           | Khushi Sukhalal Pausarea             | . At    |                  |      |
| 22           |                                      | 6+      |                  |      |
| 23           | Chandan' D. Paulaga                  |         | Same C.          |      |
| 24           | Bhasti Nitusingh Paumaa              | 67      | 1. 1             |      |
| 25           | Roshoi Baburgo Pawaza                | Att     |                  |      |
| 26 /         | Jagruti S. Ahize                     | Btve    | 100              |      |
| 27           | Saniya vijay Pawara                  | ot      |                  |      |
| 28           | Rospoi Sunil Pawara                  | Ag+     | 1000             |      |
| 29           | Ravina garianan Pawar                | 0+      | 1.5              |      |
| 30           | Radbika Bhimshing Pawage             | 0+      | 1                |      |
| 311          | Soniya Darashing Paware              | A*      | A STATE          |      |
| 32           | Asmita sunital Pawara                | B+      | a state          |      |
|              | toling the part of the second        |         | A MEL            |      |