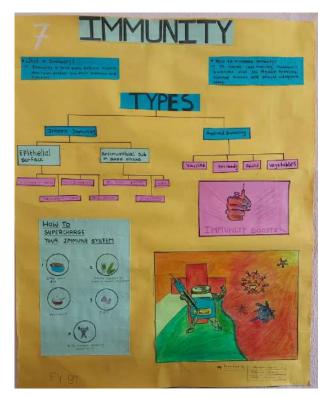

Activities: Students from M.Sc. with the help of some faculty members conducted blood tests to determine the blood groups of students and other members from the tribal area. This information is crucial for emergency medical situations and can also help in promoting blood donation. Students of B. Sc. prepared and presented posters. Other students presented a Street Play in local language for Hygiene awareness.

Poster presentation by the students of B. Sc.

Poster prepared by student from F. Y. B. Sc

Poster prepared by F. Y. B. Sc. student

Student from M. Sc. pricking blood for pathological test

Student from M. Sc. pricking blood for Blood group detection