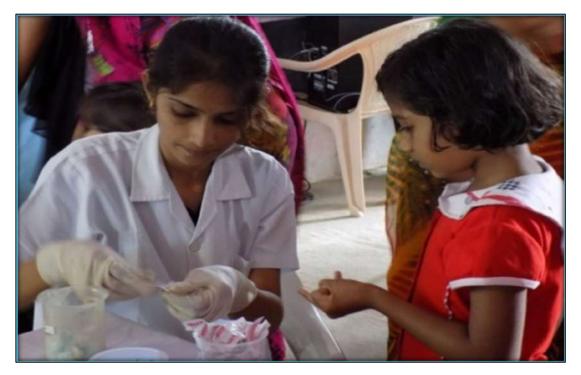

#### **Brief of the Program:**

Like every year, The Department of Microbiology and Biotechnology organized **Blood group Detection and Hygiene Awareness camp,** on 06<sup>th</sup> August 2018. This year, the program was successfully completed at Government Secondary Ashram School, Lauki Tal-Shirpur Dist - Dhule. The program started with Inauguration of the program by Hon'ble Vice Principal, R. C. Patel Arts, Commerce and Science College, Shirpur. The post inauguration programs included the detection of blood by Students of M. Sc. (Microbiology and Biotechnology) which ended in detection of Blood-group of 202 students from Primary and Secondary school. Many of them were unaware of their Blood Group, for which our students provided them with coupons mentioned with their Blood group and BMI. Simultaneously, our students from B. Sc (Microbiology and Biotechnology) arranged their posters and presented various general health issues which are faced in tribal areas. The program took a break at 01:20 PM for lunch, after which it resumed again. At last, students presented a Street play (पथनाट्य) for the village folks and students. The street play is available on College YouTube channel (<u>https://youtu.be/ZUXOKrG8ULk?si=UuYxCHxLaejbr0uz</u>). The President of the village Lauki, Tal. Shirpur, Dist. Dhule (सरपंच) thanked the Principal, Head, Faculties and Students of Department of Microbiology and Biotechnology, R. C. Patel Arts, Commerce and Science College, Shirpur for their efforts for the success of this program. More details of the program can be seen on website.

Poster presentation by the students of B. Sc.

Poster prepared by student from F. Y. B. Sc

Poster prepared by F. Y. B. Sc. student

Student from M. Sc. pricking blood for pathological test

Student from M. Sc. pricking blood for Blood group detection

Students following Standard protocols while performing practice

Health personal of Lauki village interacting with students of M. Sc.

| 10/08/2<br>B | lood group Detection of C            | Disease | 2018/11<br>Awgre | 11   |
|--------------|--------------------------------------|---------|------------------|------|
| SY.NO.       | Nome                                 |         | BMT              | 1    |
| 3 100        | Frank in the Side of a Dr. 200 - 100 | group   | 1 action         | 1.14 |
|              | The March of March March March       |         | Con March        | 1    |
| 1.           | Mangling M. Pawara                   | AT      | and a            | 1    |
| 2.           | Sunil Santash Pawaza                 | ABT     | 411.00           |      |
| 3.           | Mangesh Rajendes Paulaza             | At      | 18 14            |      |
| 4.           | Badal Bajiras Pausaza                | ot      | 1.11             | - i  |
| 5.1          | Pravis Rapit Pawasa                  | 87      | in 18            | 1    |
| 6.           | Hitesh Dipesh Pawaza                 | 87      |                  |      |
| <b>I</b> .   | Avinash jagan Primaza                | oti     | 1 . 18           | ~    |
| 8.           | Subit Makdia Powaza                  | Ati     | in the           | 1    |
| 9.           | Kiran Valant Prouvated               |         | W BA             |      |
| 10           |                                      | At      | 1.88             |      |
| 11           |                                      | AF      |                  |      |
| 12           | Eshward tomichand Pawara             |         | 12.11            |      |
| 13           | Jivan Suraphsing Pourse              |         | and the          | -    |
| 14           | Vivek Ashak Pounded                  | B+      | W. Contractor    |      |
| 15           | Rutik Robicley Pawara                |         |                  |      |
| 16           | Nilesh D. Pawarg                     |         | 1                |      |
| 17           | Nilesh Jawshing Pawarag              |         | 1.430            |      |
| 18           | Ackash Jagdish Partica               | ott     | ×                |      |
| 19           | Prem Jitendea Paurina                | AB+     | les 1            |      |
| 20           | Bhagyshri B. Pawara                  |         |                  | ť.   |
| 21           | Khushi Sukhalal Pausarea             | . At    |                  |      |
| 22           |                                      | 6+      |                  |      |
| 23           | Chandan' D. Paulaga                  |         | Same C.          |      |
| 24           | Bhasti Nitusingh Paumaa              | 67      | 1. 1             |      |
| 25           | Roshoi Baburgo Pawaza                | Att     |                  |      |
| 26 /         | Jagruti S. Ahize                     | Btve    | 100              |      |
| 27           | Saniya vijay Pawara                  | ot      |                  |      |
| 28           | Rospoi Sunil Pawara                  | Ag+     | 1000             |      |
| 29           | Ravina garianan Pawar                | 0+      | 1.5              |      |
| 30           | Radbika Bhimshing Pawage             | 0+      | 1                |      |
| 311          | Soniya Darashing Paware              | A*      | A STATE          |      |
| 32           | Asmita sunital Pawara                | B+      | a state          |      |
|              | toling the part of the second        |         | A MEL            |      |