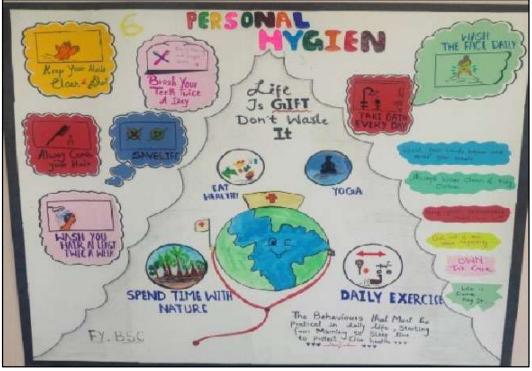

Activities: Students from M.Sc. with the help of some faculty members conducted blood tests to determine the blood groups of students and other members from the tribal area. This information is crucial for emergency medical situations and can also help in promoting blood donation. Students of B. Sc. prepared and presented posters. Other students presented a Street Play in local language for Hygiene awareness.

Poster presentation by the students of B. Sc.

Poster prepared by student from F. Y. B. Sc

Poster prepared by F. Y. B. Sc. student

Student from M. Sc. pricking blood for pathological test

Student from M. Sc. pricking blood for Blood group detection